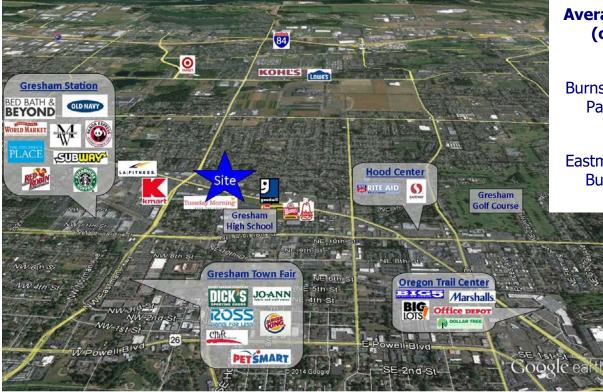

#### **Burnside Commons**

1600 NW Fairview Drive, Gresham OR 97030

This property is located on Fairview Drive at the Burnside Road intersection. With average daily traffic between 27,159 and 29,141 cars per day along Burnside on either side of Fairview Drive, this is a highly trafficked street. The City of Gresham is the fourth largest city in Oregon with approximately 105,594 people residing here. Gresham High School is located across the street and has an enrollment of 1,782 students. Neighboring tenants include Furniture Connection, Jackpot Lottery Deli, Mr J's, Nextt resale clothing, Massage and Chiropractic.

## **Burnside Commons**

Average Daily Traffic (cars per day)

Burnside, E of Eastman Parkway—27,159

Eastman Parkway, N of Burnside—19,506

Craig Barnard | craig@barnardcommercial.com | 503.616.2941 Ashley Rhea | ashley@barnardcommercial.com | 503.616.2942 www.barnardcommercial.com | 503.675.0900 5200 Meadows Road, Suite 150, Lake Oswego, OR 97035