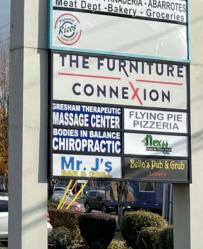

#### **Burnside Commons**

1600 NW Fairview Drive, Gresham OR 97030

This property is located on Fairview Drive at the Burnside Road intersection. With average daily traffic between 27,159 and 29,141 cars per day along Burnside on either side of Fairview Drive, this is a highly trafficked street. The City of Gresham is the fourth largest city in Oregon with approximately 105,594 people residing here. Gresham High School is located across the street and has an enrollment of 1,782 students. Neighboring tenants include Furniture Connection, Jackpot Lottery Deli, Mr J's, Nextt resale clothing, Massage and Chiropractic.