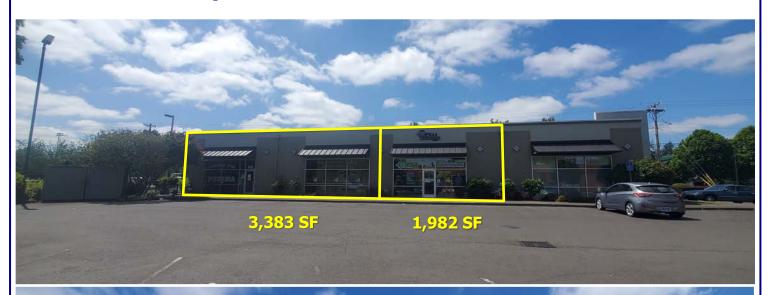

#### **Available:**

Suite 1800-22,100 SF

Suite 1600— 3,383 SF\*

Do Not Disturb Tenant

Restaurant End Cap

Suite 1636—1,982 SF\*

\*Can be combined for **5,368 SF total** 

\$25.00 SF/Year, NNN \$6.00 NNN