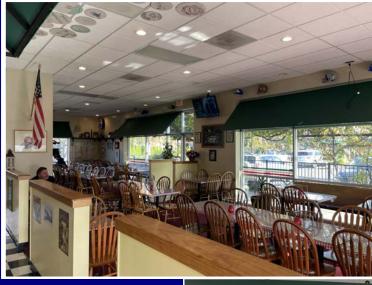

#### **Available:**

Suite 1800-22,100 SF

Suite 1600— 3,383 SF\*

Do Not Disturb Tenant

Restaurant End Cap

Suite 1636—1,982 SF\*

\*Can be combined for **5,368 SF total** 

\$25.00 SF/Year, NNN \$6.00 NNN

# **Burnside Commons**

Craig Barnard | craig@barnardcommercial.com | 503.616.2941 Ashley Rhea | ashley@barnardcommercial.com | 503.616.2942 www.barnardcommercial.com | 503.675.0900 5200 Meadows Road, Suite 150, Lake Oswego, OR 97035