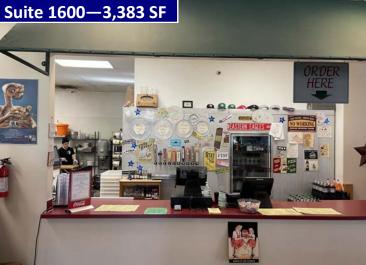

#### **Available:**

Suite 1800-22,100 SF

Suite 1600— 3,383 SF\*

Do Not Disturb Tenant

Restaurant End Cap

Suite 1636—1,982 SF\*

\*Can be combined for **5,368 SF total** 

\$25.00 SF/Year, NNN \$6.00 NNN

#### **SPACE HIGHLIGHTS:**

- Grease trap
- Type II hood
- 2 ADA restrooms
- High average daily traffic
- Outdoor seating
- Tall ceilings
- Ample Parking

Craig Barnard | craig@barnardcommercial.com | 503.616.2941 Ashley Rhea | ashley@barnardcommercial.com | 503.616.2942 www.barnardcommercial.com | 503.675.0900 5200 Meadows Road, Suite 150, Lake Oswego, OR 97035 Barnard Commercial