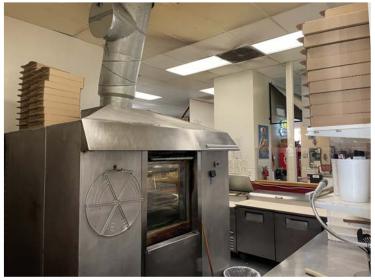

#### **SPACE HIGHLIGHTS:**

- Grease trap
- Type II hood
- 2 ADA restrooms
- High average daily traffic
- Outdoor seating
- Tall ceilings
- Ample Parking

Craig Barnard | craig@barnardcommercial.com | 503.616.2941 Ashley Rhea | ashley@barnardcommercial.com | 503.616.2942 www.barnardcommercial.com | 503.675.0900 5200 Meadows Road, Suite 150, Lake Oswego, OR 97035 Barnard Commercial