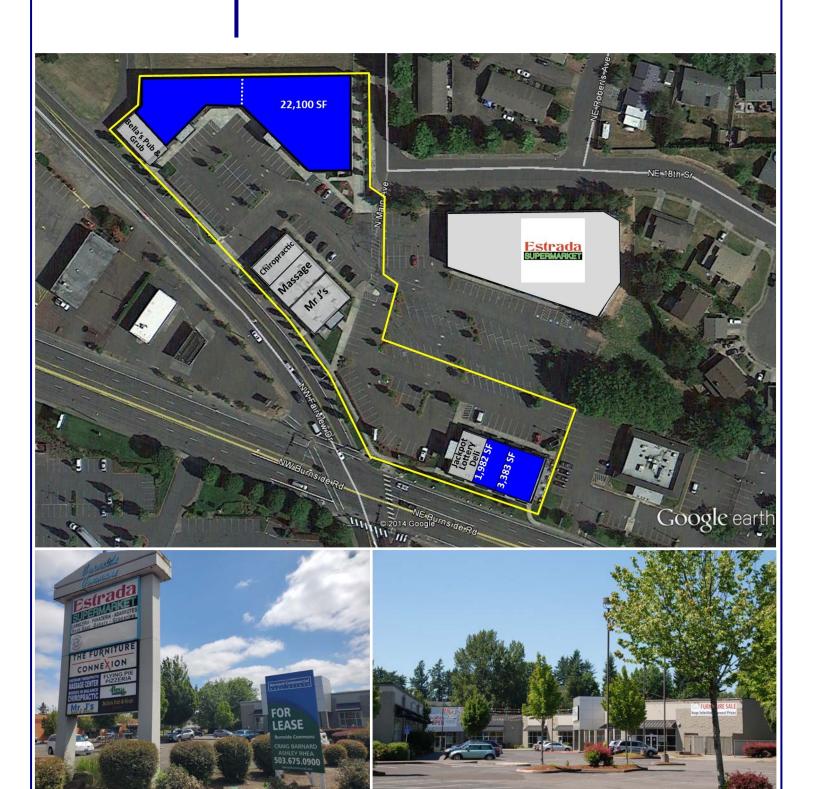

#### **Burnside Commons**

1600 NW Fairview Drive, Gresham OR 97030

This property is located on Fairview Drive at the Burnside Road intersection. With average daily traffic between 27,159 and 29,141 cars per day along Burnside on either side of Fairview Drive, this is a highly trafficked street. The City of Gresham is the fourth largest city in Oregon with approximately 105,594 people residing here. Gresham High School is located across the street and has an enrollment of 1,782 students. Neighboring tenants include Furniture Connection, Jackpot Lottery Deli, Mr J's, Nextt resale clothing, Massage and Chiropractic.

#### **Available:**

Suite 1800-22,100 SF

Suite 1600— 3,383 SF\*

Do Not Disturb Tenant

Restaurant End Cap

Suite 1636—1,982 SF\*

\*Can be combined for **5,368 SF total** 

\$25.00 SF/Year, NNN \$6.00 NNN