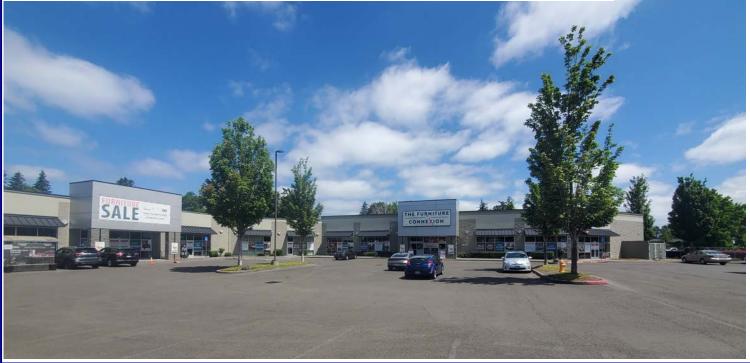

#### **Burnside Commons**

1600 NW Fairview Drive, Gresham OR 97030

This property is located on Fairview Drive at the Burnside Road intersection. With average daily traffic between 27,159 and 29,141 cars per day along Burnside on either side of Fairview Drive, this is a highly trafficked street. The City of Gresham is the fourth largest city in Oregon with approximately 105,594 people residing here. Gresham High School is located across the street and has an enrollment of 1,782 students. Neighboring tenants include Furniture Connection, Jackpot Lottery Deli, Mr J's, Nextt resale clothing, Massage and Chiropractic.