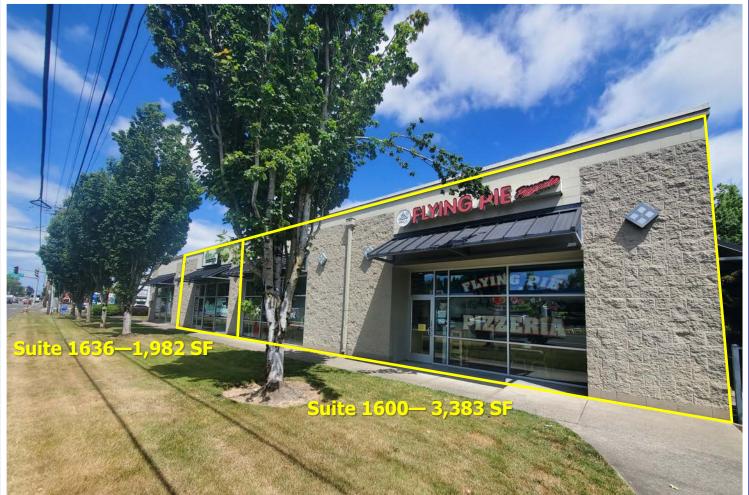

#### **Available:**

Suite 1800-22,100 SF

Suite 1600— 3,383 SF\*

Do Not Disturb Tenant

Restaurant End Cap

Suite 1636—1,982 SF\*

\*Can be combined for **5,368 SF total** 

\$25.00 SF/Year, NNN \$6.00 NNN