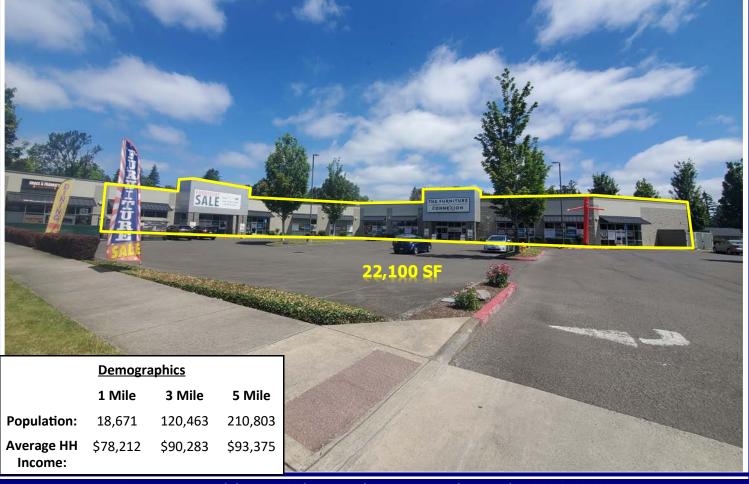

#### **Available:**

Suite 1800-22,100 SF

Suite 1600— 3,383 SF\*

Do Not Disturb Tenant

Restaurant End Cap

Suite 1636—1,982 SF\*

\*Can be combined for **5,368 SF total** 

\$25.00 SF/Year, NNN \$6.00 NNN