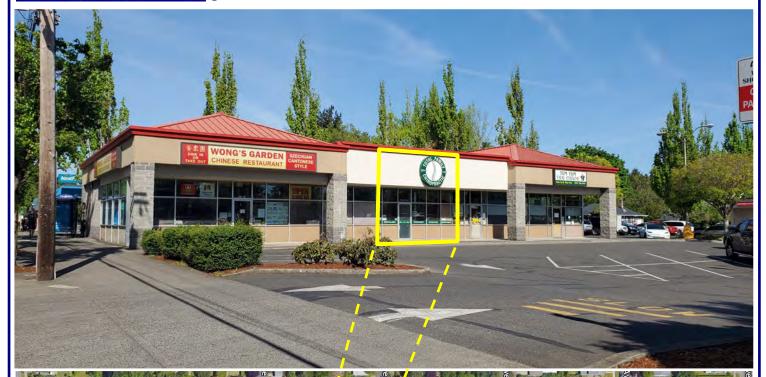

# Woodstock Retail

Front entrance with a waiting area, reception counter and a room off of the reception area that could be used for additional storage or a private office.

Results Driven Retail Solutions \*\*