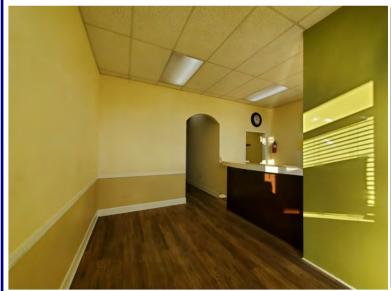

# Woodstock Retail

Front entrance with a waiting area, reception counter and a room off of the reception area that could be used for additional storage or a private office.

Results Driven Retail Solutions \*\*