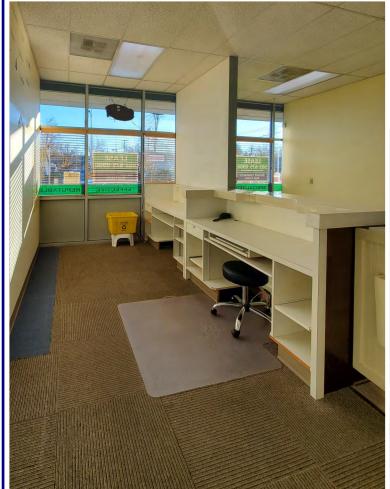

# Woodstock Retail

Front entrance with a waiting area, reception counter and a room off of the reception area that could be used for additional storage or a private office.

Results Driven Retail Solutions \*\*