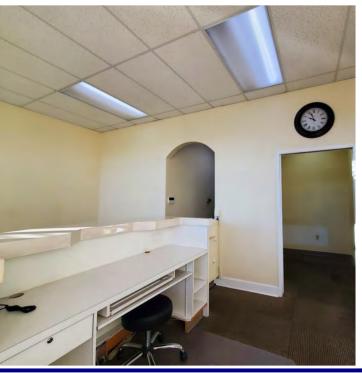

# Woodstock Retail

Front entrance with a waiting area, reception counter and a room off of the reception area that could be used for additional storage or a private office.

Results Driven Retail Solutions \*\*