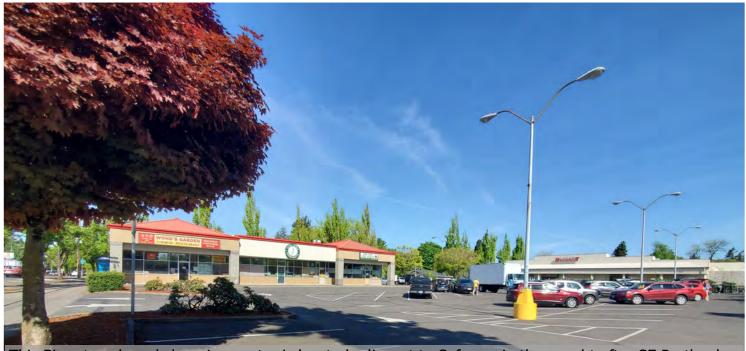

#### Woodstock Retail

4309 SE Woodstock, Portland, OR 97206

This Bimart anchored shopping center is located adjacent to Safeway in the sought after SE Portland neighborhood of Woodstock. This neighborhood is highly desirable and is also home to several popular retailers including Double Mountain brewery and New Seasons. There is high foot traffic in addition to vehicle and bike traffic.

Available:
Suite 120—900 SF

\$25.00 SF/Year, NNN
Approximately \$7.50 NNN

Results Driven Retail Solutions \*\*

Barnard Commercial Real Estate