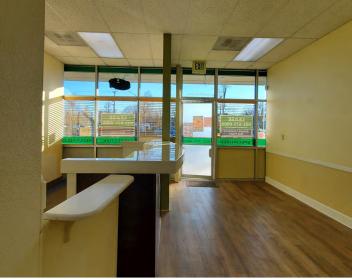

# Woodstock Retail

Front entrance with a waiting area, reception counter and a room off of the reception area that could be used for additional storage or a private office.

Results Driven Retail Solutions \*\*