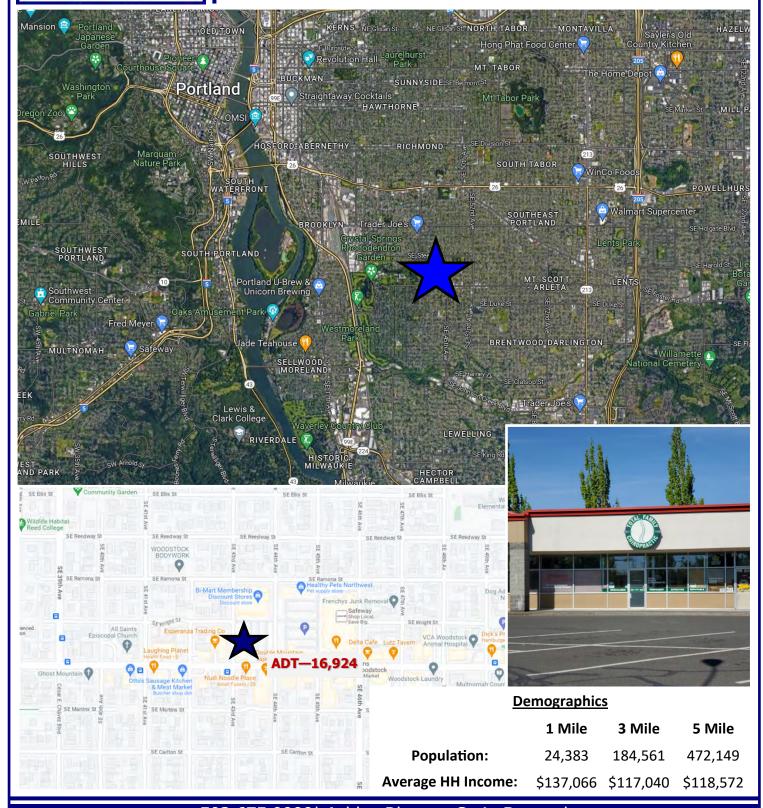

#### Woodstock Retail

4309 SE Woodstock, Portland, OR 97206

This Bimart anchored shopping center is located adjacent to Safeway in the sought after SE Portland neighborhood of Woodstock. This neighborhood is highly desirable and is also home to several popular retailers including Double Mountain brewery and New Seasons. There is high foot traffic in addition to vehicle and bike traffic.