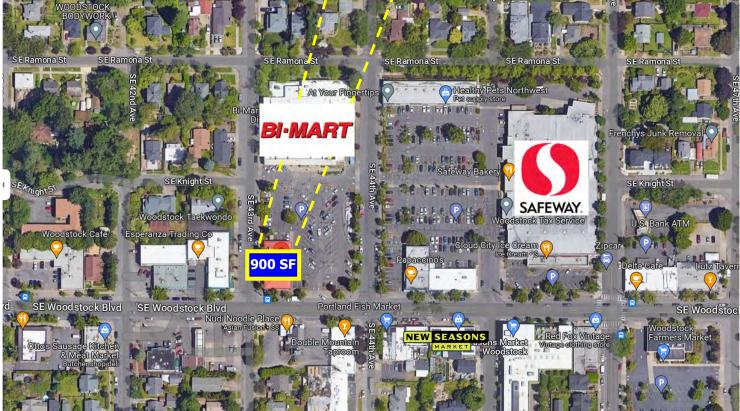

#### Woodstock Retail

4309 SE Woodstock, Portland, OR 97206

This Bimart anchored shopping center is located adjacent to Safeway in the sought after SE Portland neighborhood of Woodstock. This neighborhood is highly desirable and is also home to several popular retailers including Double Mountain brewery and New Seasons. There is high foot traffic in addition to vehicle and bike traffic.

Available:
Suite 120—900 SF

\$25.00 SF/Year, NNN
Approximately \$7.50 NNN

Results Driven Retail Solutions \*\*

Barnard Commercial Real Estate