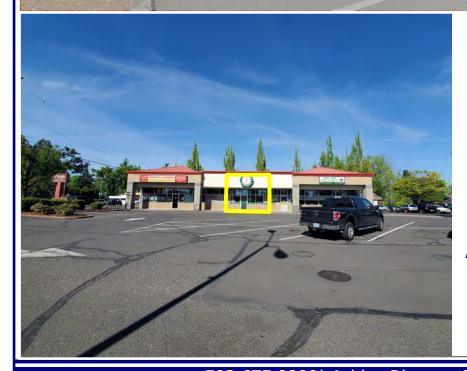

# Woodstock Retail

Front entrance with a waiting area, reception counter and a room off of the reception area that could be used for additional storage or a private office.

Results Driven Retail Solutions \*\*