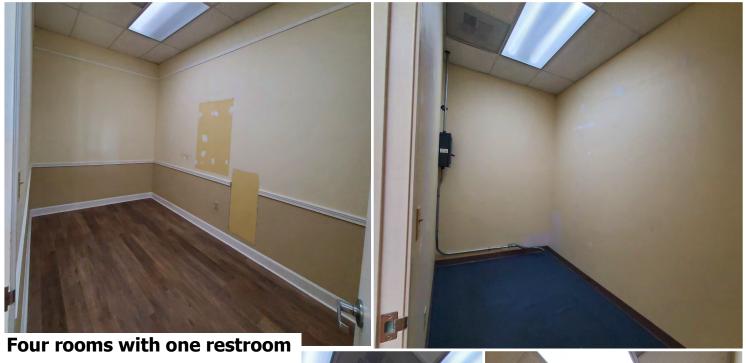

# Woodstock Retail

Front entrance with a waiting area, reception counter and a room off of the reception area that could be used for additional storage or a private office.

Results Driven Retail Solutions \*\*