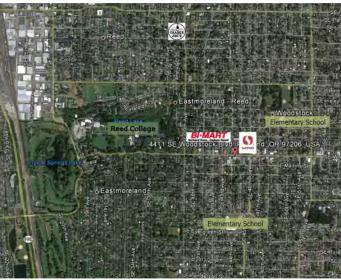

## **Woodstock Shopping Center**

4411 SE Woodstock, Portland, OR 97206

This Safeway anchored shopping center is located in the inner SE neighborhood of Woodstock with high traffic counts and rooftops surrounding the area. Neighboring tenants include Healthy Pet, Eye Styles, Dental, Papa Murphy's Pizza, Pappacino's Coffee, and a Dry Cleaner. This neighborhood is highly desirable and is also home to several popular retailers including Double Mountain brewery and New Seasons. There is high foot traffic in addition to vehicle and bike traffic.