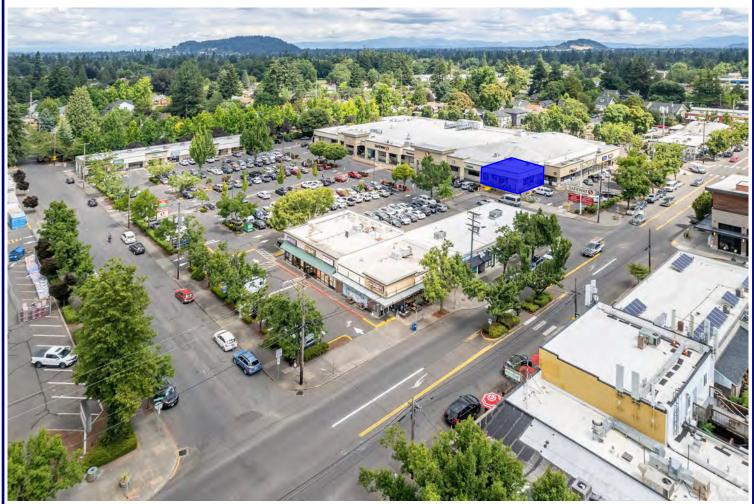

## **Woodstock Shopping Center**

4411 SE Woodstock, Portland, OR 97206

This Safeway anchored shopping center is located in the inner SE neighborhood of Woodstock with high traffic counts and rooftops surrounding the area. Neighboring tenants include Healthy Pet, Eye Styles, Dental, Papa Murphy's Pizza, Pappacino's Coffee, and a Dry Cleaner. This neighborhood is highly desirable and is also home to several popular retailers including Double Mountain brewery and New Seasons. There is high foot traffic in addition to vehicle and bike traffic.

## Woodstock Shopping Center