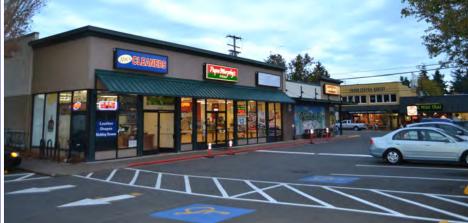

## **Woodstock Shopping Center**

4411 SE Woodstock, Portland, OR 97206

This Safeway anchored shopping center is located in the inner SE neighborhood of Woodstock with high traffic counts and rooftops surrounding the area. Neighboring tenants include Healthy Pet, Eye Styles, Dental, Papa Murphy's Pizza, Pappacino's Coffee, and a Dry Cleaner. This neighborhood is highly desirable and is also home to several popular retailers including Double Mountain brewery and New Seasons. There is high foot traffic in addition to vehicle and bike traffic.