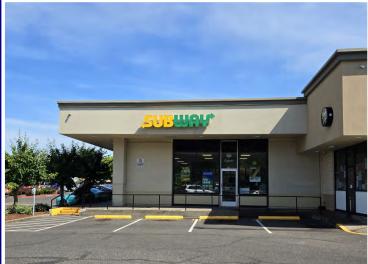

Available:
Suite 4523—1,300 SF
Former Subway

\$29.00 SF/Year, NNN
Approximately \$5.50 NNN

Ashley Rhea | 503.675.0900 | ashley@barnardcommercial.com www.barnardcommercial.com | 5200 Meadows Road, Suite 150, Lake Oswego, OR 97035

## **PROPERTY HIGHLIGHTS:**

- Highly visible corner unit
- Prominent building signage and pylon signage
- 3 Compartment sink
- Walk in cooler
- Walk in freezer
- 2 Restrooms

Ashley Rhea | 503.675.0900 | ashley@barnardcommercial.com www.barnardcommercial.com | 5200 Meadows Road, Suite 150, Lake Oswego, OR 97035