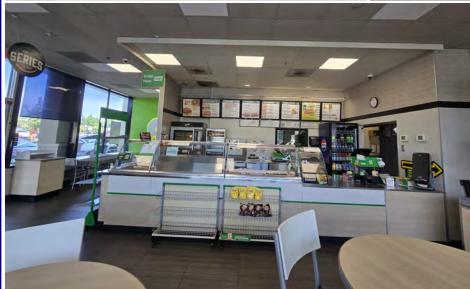

Available:
Suite 4523—1,300 SF
Former Subway

\$29.00 SF/Year, NNN
Approximately \$5.50 NNN

Ashley Rhea | 503.675.0900 | ashley@barnardcommercial.com www.barnardcommercial.com | 5200 Meadows Road, Suite 150, Lake Oswego, OR 97035

## **PROPERTY HIGHLIGHTS:**

- Highly visible corner unit
- Prominent building signage and pylon signage
- 3 Compartment sink
- Walk in cooler
- Walk in freezer
- 2 Restrooms

Ashley Rhea | 503.675.0900 | ashley@barnardcommercial.com www.barnardcommercial.com | 5200 Meadows Road, Suite 150, Lake Oswego, OR 97035