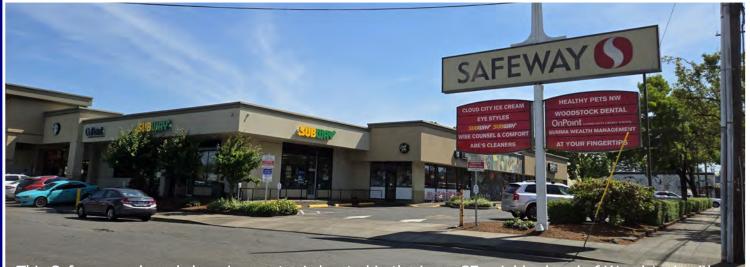

## **Woodstock Shopping Center**

4411 SE Woodstock, Portland, OR 97206

This Safeway anchored shopping center is located in the inner SE neighborhood of Woodstock with high traffic counts and rooftops surrounding the area. Neighboring tenants include Healthy Pet, Eye Styles, Dental, Papa Murphy's Pizza, Pappacino's Coffee, and a Dry Cleaner. This neighborhood is highly desirable and is also home to several popular retailers including Double Mountain brewery and New Seasons. There is high foot traffic in addition to vehicle and bike traffic.

Available:
Suite 4523—1,300 SF
Former Subway

\$29.00 SF/Year, NNN
Approximately \$5.50 NNN

Ashley Rhea | 503.675.0900 | ashley@barnardcommercial.com www.barnardcommercial.com | 5200 Meadows Road, Suite 150, Lake Oswego, OR 97035