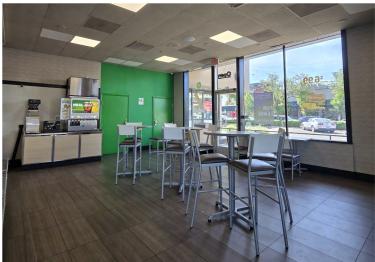

Available:
Suite 4523—1,300 SF
Former Subway

\$29.00 SF/Year, NNN
Approximately \$5.50 NNN

Ashley Rhea | 503.675.0900 | ashley@barnardcommercial.com www.barnardcommercial.com | 5200 Meadows Road, Suite 150, Lake Oswego, OR 97035

## **PROPERTY HIGHLIGHTS:**

- Highly visible corner unit
- Prominent building signage and pylon signage
- 3 Compartment sink
- Walk in cooler
- Walk in freezer
- 2 Restrooms

Ashley Rhea | 503.675.0900 | ashley@barnardcommercial.com www.barnardcommercial.com | 5200 Meadows Road, Suite 150, Lake Oswego, OR 97035