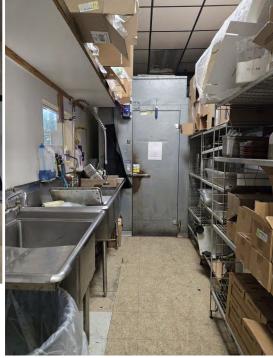

## **PROPERTY HIGHLIGHTS:**

- Highly visible corner unit
- Prominent building signage and pylon signage
- 3 Compartment sink
- Walk in cooler
- Walk in freezer
- 2 Restrooms

Ashley Rhea | 503.675.0900 | ashley@barnardcommercial.com www.barnardcommercial.com | 5200 Meadows Road, Suite 150, Lake Oswego, OR 97035