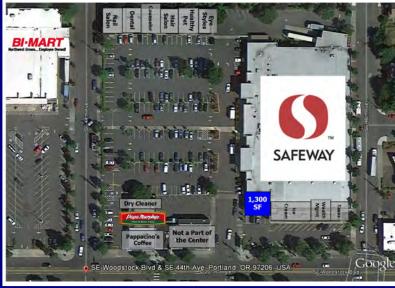

## **Woodstock Shopping Center**

4411 SE Woodstock, Portland, OR 97206

This Safeway anchored shopping center is located in the inner SE neighborhood of Woodstock with high traffic counts and rooftops surrounding the area. Neighboring tenants include Healthy Pet, Eye Styles, Dental, Papa Murphy's Pizza, Pappacino's Coffee, and a Dry Cleaner. This neighborhood is highly desirable and is also home to several popular retailers including Double Mountain brewery and New Seasons. There is high foot traffic in addition to vehicle and bike traffic.

Available:
Suite 4523—1,300 SF
Former Subway

\$29.00 SF/Year, NNN
Approximately \$5.50 NNN

Ashley Rhea | 503.675.0900 | ashley@barnardcommercial.com www.barnardcommercial.com | 5200 Meadows Road, Suite 150, Lake Oswego, OR 97035