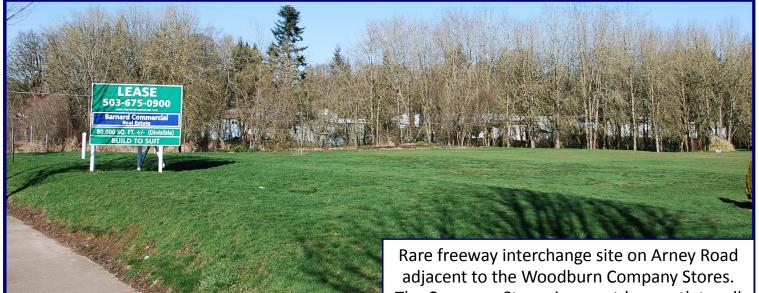

## Woodburn Retail Pad

View Online With Video Tours:

115 Arney Road, Woodburn OR 97071

Rare freeway interchange site on Arney Road adjacent to the Woodburn Company Stores. The Company Stores is an outdoor outlet mall with 350,292 SF of retail and is one of Oregon's most popular tourist attractions with over 4.5 million visitors per year coming from as far away as British Columbia regularly. This pad is available for a ground lease.

Drive thru is an option.

Ground Lease
Up to 60,000 SF of Usable Land

Zoned general commercial, (additional land also available up to 9.18 acres.)

\$2.00 per square foot