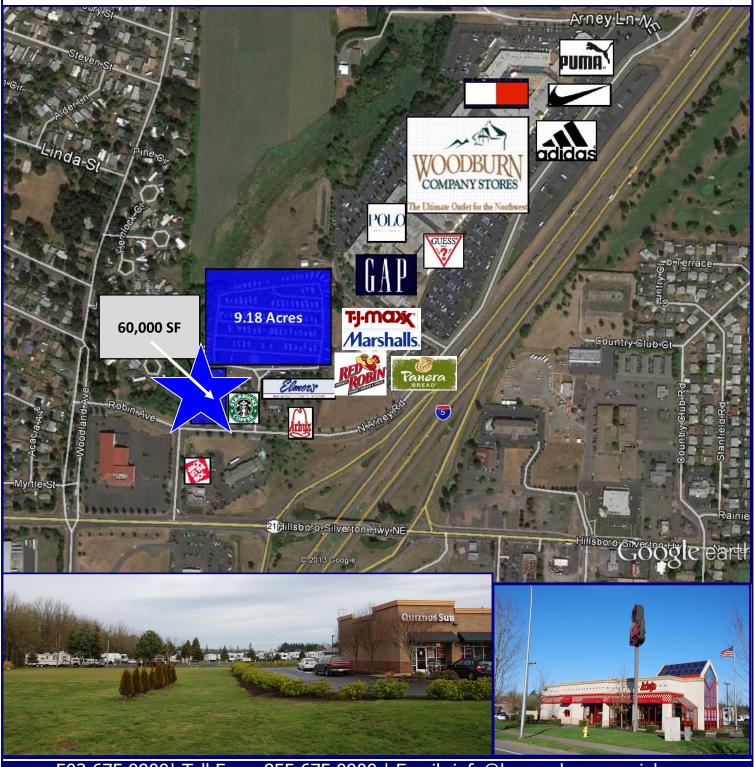

## Woodburn Retail Pad

View Online With Video Tours:

115 Arney Road, Woodburn OR 97071

Rare freeway interchange site on Arney Road adjacent to the Woodburn Company Stores. The Company Stores is an outdoor outlet mall with 350,292 SF of retail and is one of Oregon's most popular tourist attractions with over 4.5 million visitors per year coming from as far away as British Columbia regularly. This pad is available for a ground lease.

Drive thru is an option.

Ground Lease
Up to 60,000 SF of Usable Land

Zoned general commercial, (additional land also available up to 9.18 acres.)

\$2.00 per square foot