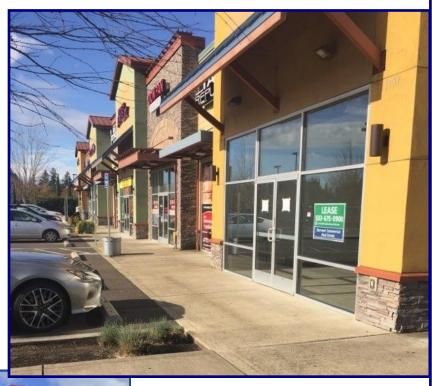

### **Woodburn Commons**

1537 Mount Hood Ave, Woodburn, OR 97071

Woodburn Commons is a newer construction retail strip center on the East side of I-5 in Woodburn. This center is located on Mt.Hood Avenue next to Midvalley Plaza where Dollar Tree, Carls Jr, Dutch Bro's, Shari's and others are close by neighbors. Existing Tenant's within the center include Tan Republic, Hair Express, nail salon, Cricket Wireless, a bakery and more. Enjoy easy access and great parking in this center. Average daily traffic along this stretch of Mt.Hood Avenue is 14,600 cars.

### **Available:**

Suite 106—1,064 SF

\$24.00 PSF/Year, NNN \$4.73 NNN

503.675.0900| Paul Miller | Email: paul@barnardcommercial.com www.barnardcommercial.com | Mail: 6650 SW Redwood Lane Suite 330, Portland OR 97224