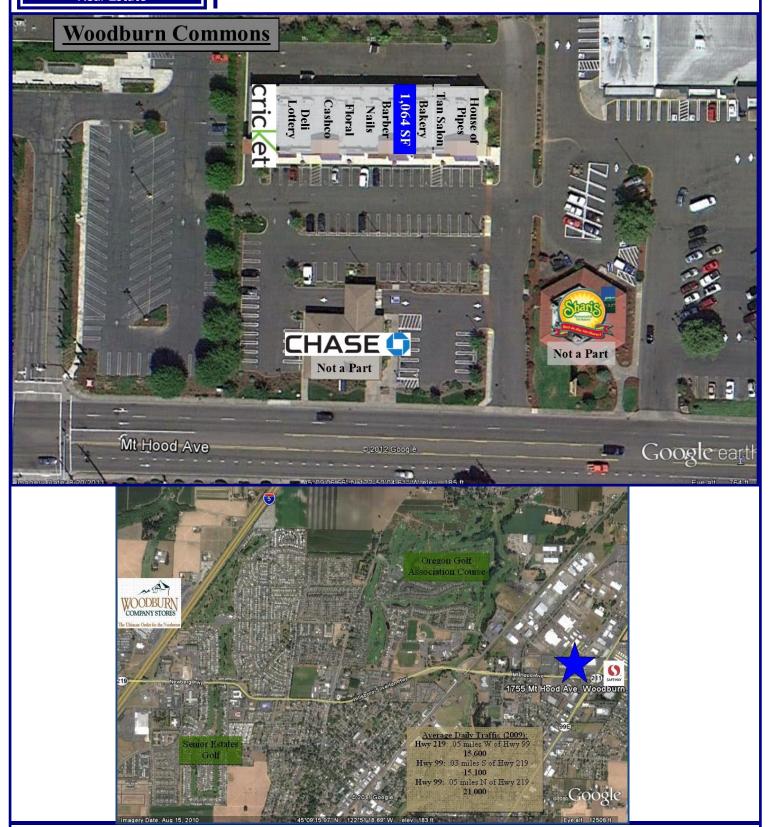

### **Woodburn Commons**

1537 Mount Hood Ave, Woodburn, OR 97071

Woodburn Commons is a newer construction retail strip center on the East side of I-5 in Woodburn. This center is located on Mt.Hood Avenue next to Midvalley Plaza where Dollar Tree, Carls Jr, Dutch Bro's, Shari's and others are close by neighbors. Existing Tenant's within the center include Tan Republic, Hair Express, nail salon, Cricket Wireless, a bakery and more. Enjoy easy access and great parking in this center. Average daily traffic along this stretch of Mt.Hood Avenue is 14,600 cars.

#### **Demographics**

2017 Estimate1 Mile3 Mile5 MilePopulation:8,67832,65440,938Average HH\$56,716\$59,378\$61,260Income:

### **Available:**

Suite 106—1,064 SF

\$24.00 PSF/Year, NNN \$4.73 NNN

503.675.0900| Paul Miller | Email: paul@barnardcommercial.com www.barnardcommercial.com | Mail: 6650 SW Redwood Lane Suite 330, Portland OR 97224