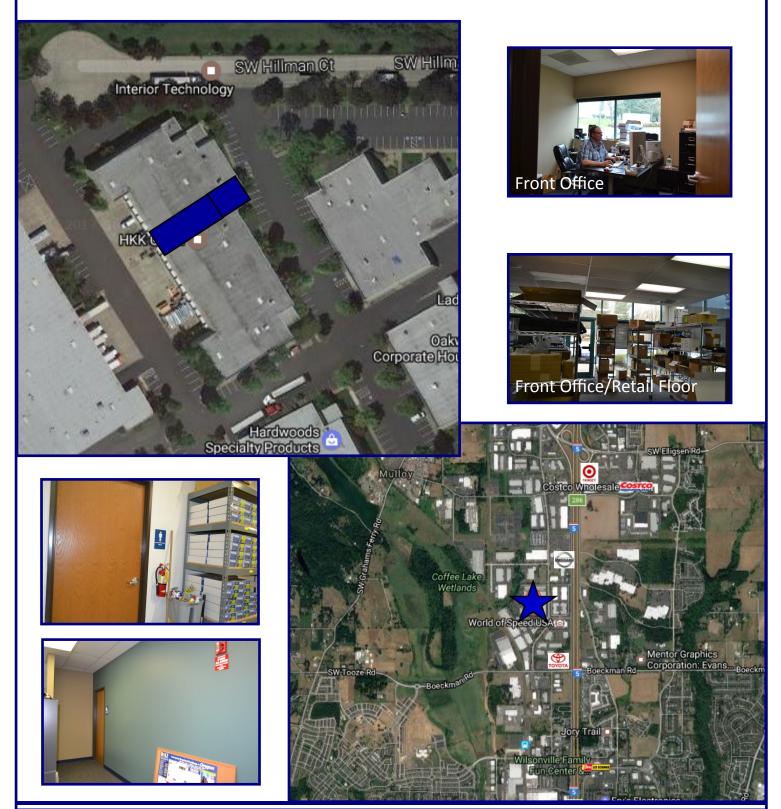

## Wilsonville Business Center Sublease

9730 SW Hillman Court, Wilsonville, OR 97070

Industrial flex space available in North Wilsonville off of SW 95th Ave, very close to the World of Speed Motorsports Museum. Power Max is the existing Tenant and has downsized their space. The sublease portion of their space has separate entry, front office space, 2 restrooms and back warehouse with 3 dock high roll up doors in the back. Sublease goes through end of May 2020.

**Sublease Available:** 

Suite 620—5,372 SF

\$3,800 per month, plus NNN

Sublease through May 2020