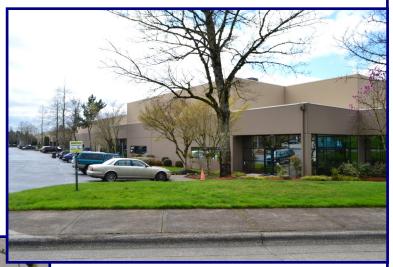

## Wilsonville Business Center Sublease

9730 SW Hillman Court, Wilsonville, OR 97070

Industrial flex space available in North Wilsonville off of SW 95th Ave, very close to the World of Speed Motorsports Museum. Power Max is the existing Tenant and has downsized their space. The sublease portion of their space has separate entry, front office space, 2 restrooms and back warehouse with 3 dock high roll up doors in the back. Sublease goes through end of May 2020.

**Sublease Available:** 

Suite 620—5,372 SF

\$3,800 per month, plus NNN

Sublease through May 2020