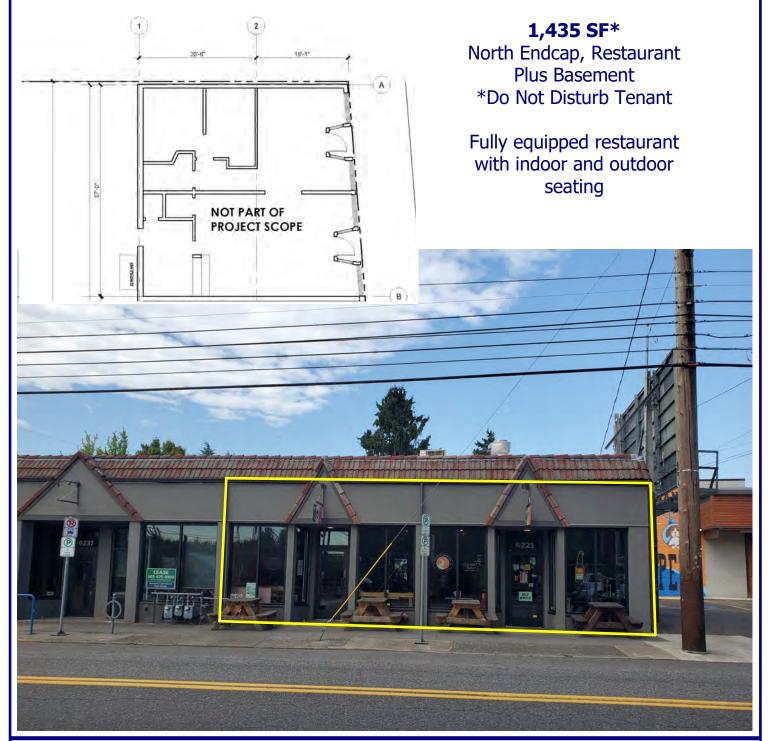

#### **Available:**

1,435 SF\* North Endcap, Restaurant \*Do Not Disturb Tenant

Plus bonus basement

\$27.00 SF/Year, NNN Approximately \$4.00 NNN

Ashley Rhea | 503.616.2942 | ashley@barnardcommercial.com Craig Barnard | 503.616.2941 | craig@barnardcommercial.com www.barnardcommercial.com Mail: 5200 Meadows Road Suite 150, Lake Oswego OR 97035

## Westmoreland Retail

Barnard Commercial Real Estate

**GROUND FLOOR LEVEL**— Restaurant

Ashley Rhea | 503.616.2942 | ashley@barnardcommercial.com Craig Barnard | 503.616.2941 | craig@barnardcommercial.com www.barnardcommercial.com | Mail: 5200 Meadows Road Suite 150, Lake Oswego OR 97035