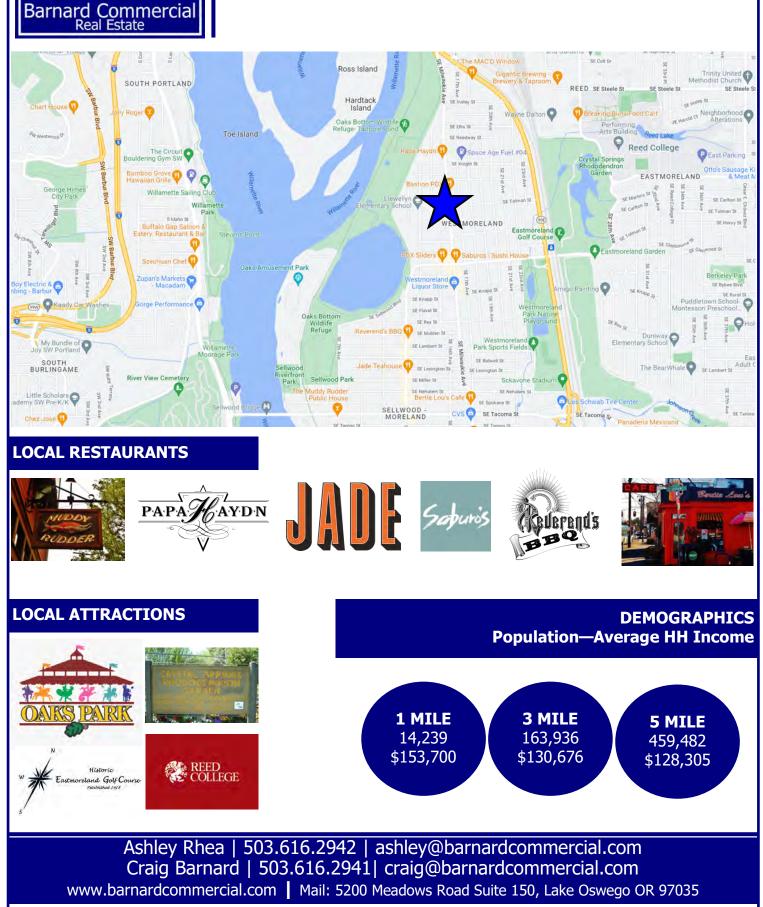

#### Westmoreland Retail

6229-6237 SE Milwaukie Ave, Portland, OR 97202





#### **Available:**

1,435 SF\* North Endcap, Restaurant \*Do Not Disturb Tenant

Plus bonus basement

\$27.00 SF/Year, NNN Approximately \$4.00 NNN

Ashley Rhea | 503.616.2942 | ashley@barnardcommercial.com Craig Barnard | 503.616.2941 | craig@barnardcommercial.com www.barnardcommercial.com Mail: 5200 Meadows Road Suite 150, Lake Oswego OR 97035

## Westmoreland Retail



## Westmoreland Retail

Barnard Commercial Real Estate

**GROUND FLOOR LEVEL**— Restaurant



Ashley Rhea | 503.616.2942 | ashley@barnardcommercial.com Craig Barnard | 503.616.2941 | craig@barnardcommercial.com www.barnardcommercial.com | Mail: 5200 Meadows Road Suite 150, Lake Oswego OR 97035

Barnard Commercial Real Estate

# Westmoreland Retail



**INTERIOR PHOTOS** 







Ashley Rhea | 503.616.2942 | ashley@barnardcommercial.com Craig Barnard | 503.616.2941 | craig@barnardcommercial.com www.barnardcommercial.com | Mail: 5200 Meadows Road Suite 150, Lake Oswego OR 97035

Barnard Commercial Real Estate

# Westmoreland Retail



www.barnardcommercial.com Mail: 5200 Meadows Road Suite 150, Lake Oswego OR 97035