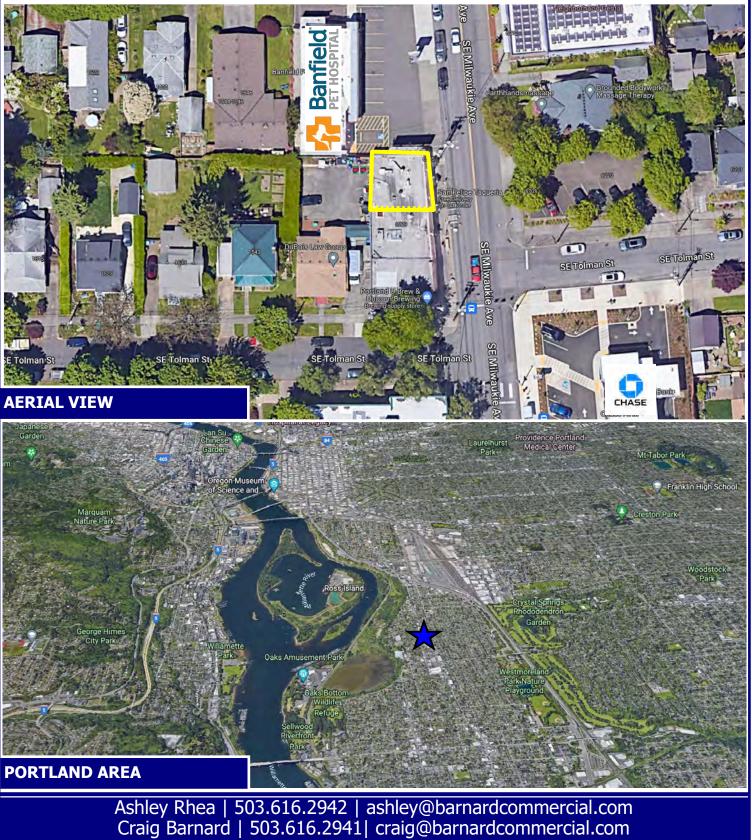

# Westmoreland Retail

www.barnardcommercial.com Mail: 5200 Meadows Road Suite 150, Lake Oswego OR 97035