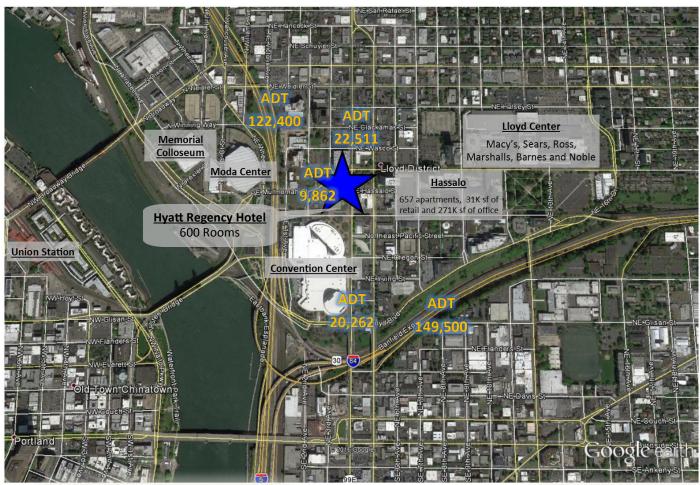

### **Location Highlights:**

- Population: 22,700 within 1 mile
- Average Daily Traffic: 22,511 cars per day on this stretch of MLK
- Hyatt Regency—600 Rooms (2018) & Hotel Eastlund—168 rooms
- 185 Luxury apartment units
- Moda Center—5 minute walk
- Oregon Convention Center—3 minute walk
- Lloyd District—6 minute walk
- Convention Center Max Station—lines blue, green and red
- Bus routes 6, 8, 77, 157