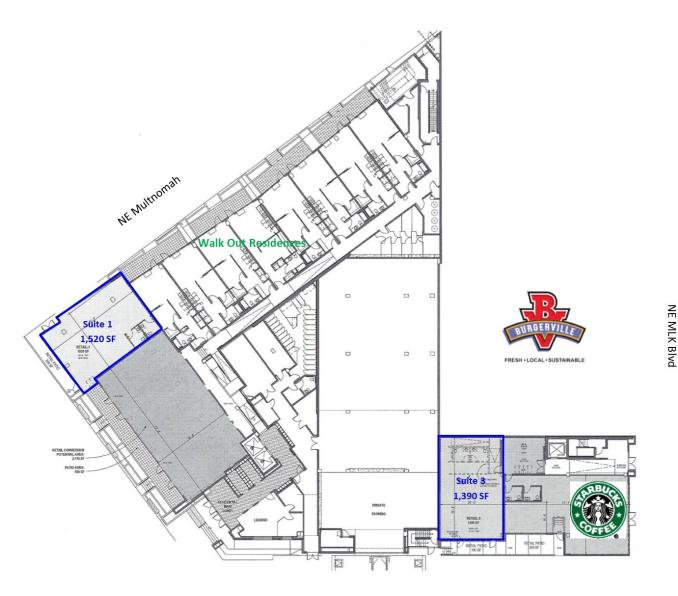

### **Available:**

Suite 1—1,520 SF

Suite 3—1,390 SF

\$28.00 SF/Year, NNN

## The Union

Barnard Commercial Real Estate

Suite 3-1,390 SF

Adjacent to Starbucks, tall ceilings, double door entry

#### Suite 1—1,520 SF

Facing Multnomah and the Moda Center, tall ceilings, double door entry

503.675.0900| Email: info@barnardcommercial.com | www.barnardcommercial.com | Mail: 6650 SW Redwood Lane Suite 330, Portland OR 97224