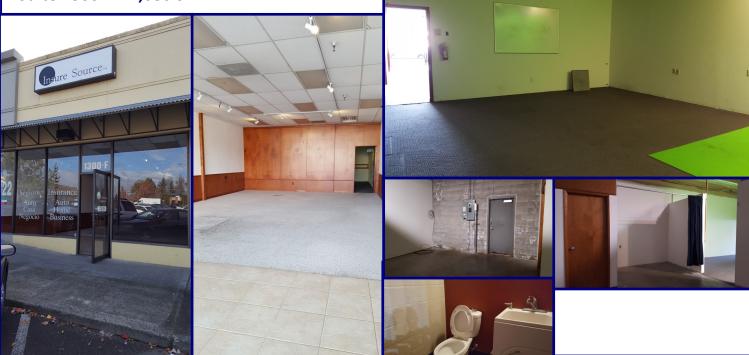

### **Available:**

Suite 1300 C-2,800 SF

Suite 1300 D -1,050 SF

Suite 1300 F—1,680 SF

\$17.00 PSF/Year, NNN
Approx. \$3.00 NNN

Land Available along SW Walnut for up to a 5,000 SF Building.