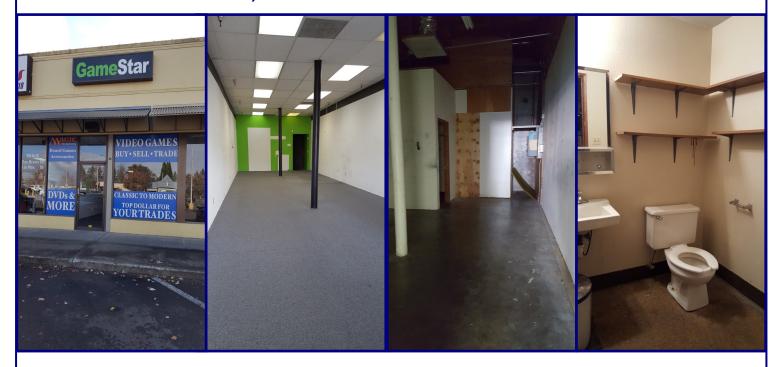

### **Available:**

Suite 1300 C-2,800 SF

Suite 1300 D -1,050 SF

Suite 1300 F—1,680 SF

\$17.00 PSF/Year, NNN
Approx. \$3.00 NNN

Land Available along SW Walnut for up to a 5,000 SF Building.

# Sunwest Plaza

1280—1400 SW Oak Street, Hillsboro OR 97123

Suite 1300 D -1,050 SF

503.675.0900 | Ashley Rhea | Email: ashley@barnardcommercial.com www.barnardcommercial.com | Mail: 6650 SW Redwood Lane, Suite 330, Portland OR 97224