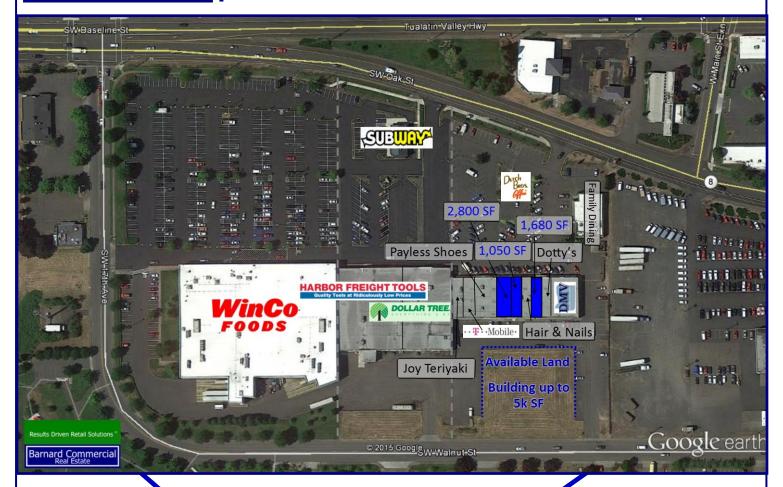

## Sunwest Plaza

View Online:

Barnard Commercial Real Estate

1280-1400 SW Oak Street, Hillsboro OR 97123

Sunwest is a Winco anchored center with Dollar Tree and Harbor Freight Tools as co anchors. This center is at the juncture of SW Baseline and SW Oak (Hwy 8) at the West end of Hillsboro. Average daily traffic on Hwy 8 just West of the center is 34,000 cars per day. Sunwest has good access, visibility and ample parking. Additional tenants include Subway, Dutch Bros, T Mobile and the DMV.

### **Available:**

Suite 1300 C-2,800 SF

Suite 1300 D -1,050 SF

Suite 1300 F—1,680 SF

\$17.00 PSF/Year, NNN
Approx. \$3.00 NNN

Land Available along SW Walnut for up to a 5,000 SF Building.