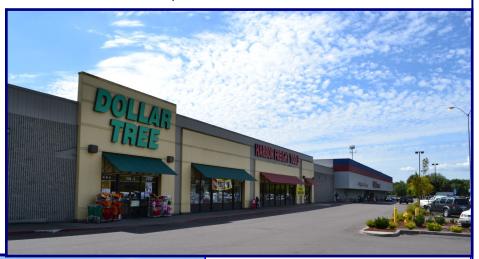

## Sunwest Plaza

View Online:

Barnard Commercial Real Estate

1280-1400 SW Oak Street, Hillsboro OR 97123

Sunwest is a Winco anchored center with Dollar Tree and Harbor Freight Tools as co anchors. This center is at the juncture of SW Baseline and SW Oak (Hwy 8) at the West end of Hillsboro. Average daily traffic on Hwy 8 just West of the center is 34,000 cars per day. Sunwest has good access, visibility and ample parking. Additional tenants include Subway, Dutch Bros, T Mobile and the DMV.

### **Available:**

Suite 1300 C-2,800 SF

Suite 1300 D -1,050 SF

Suite 1300 F—1,680 SF

\$17.00 PSF/Year, NNN
Approx. \$3.00 NNN

Land Available along SW Walnut for up to a 5,000 SF Building.