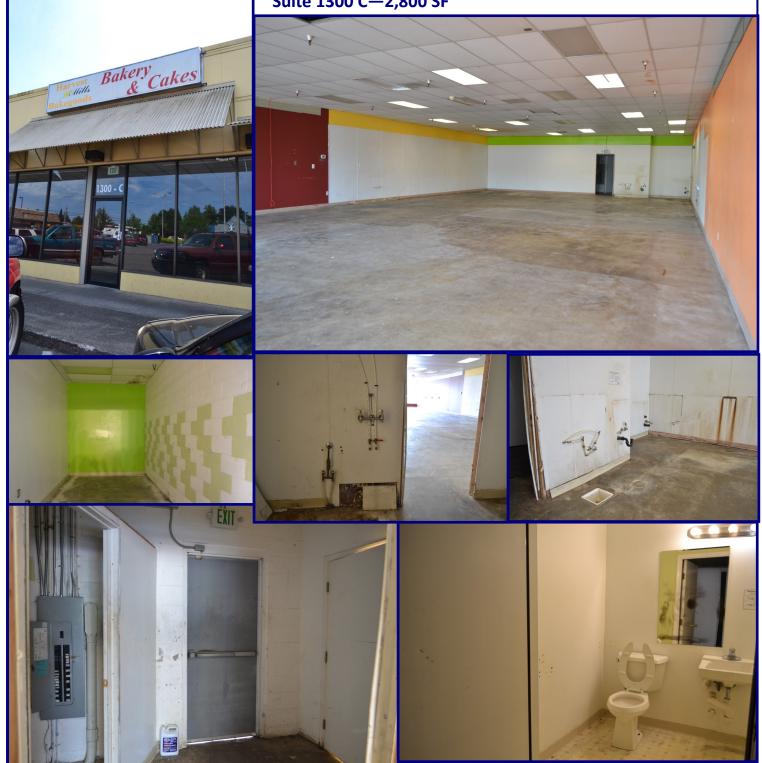

### **Available:**

Suite 1300 C-2,800 SF

Suite 1300 D -1,050 SF

Suite 1300 F—1,680 SF

\$17.00 PSF/Year, NNN
Approx. \$3.00 NNN

Land Available along SW Walnut for up to a 5,000 SF Building.

# Sunwest Plaza

1280—1400 SW Oak Street, Hillsboro OR 97123

Suite 1300 C-2,800 SF

503.675.0900 | Ashley Rhea | Email: ashley@barnardcommercial.com www.barnardcommercial.com | Mail: 6650 SW Redwood Lane, Suite 330, Portland OR 97224