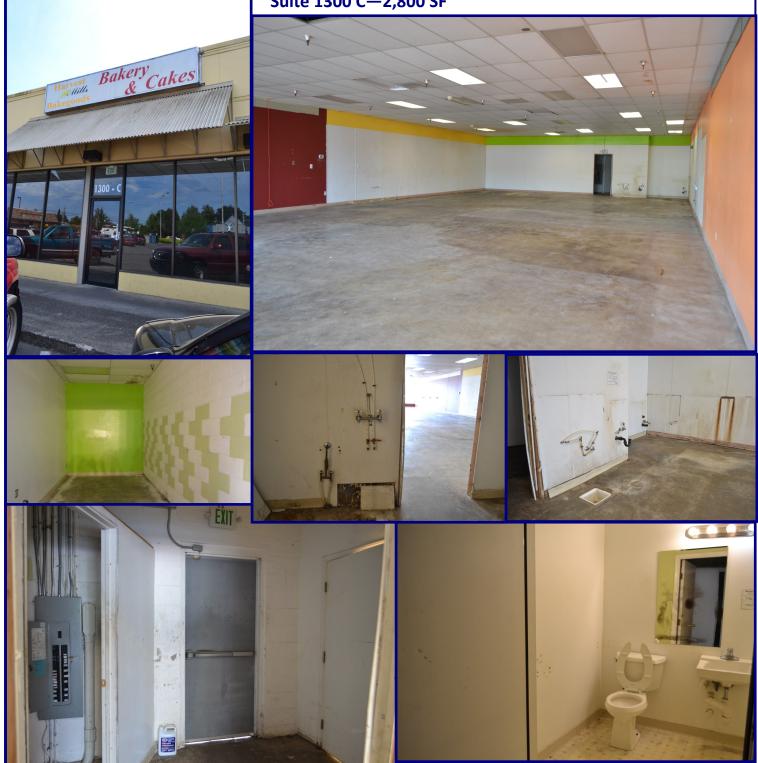

### **Available:**

Suite 1300 C—2,800 SF

\$17.00 PSF/Year, NNN
Approx. \$3.00 NNN

Land Available along SW Walnut for up to a 5,000 SF Building.

# Sunwest Plaza

1280—1400 SW Oak Street, Hillsboro OR 97123

Suite 1300 C-2,800 SF

503.675.0900| Email: info@barnardcommercial.com | www.barnardcommercial.com | Mail: 6650 SW Redwood Lane, Suite 330, Portland OR 97224