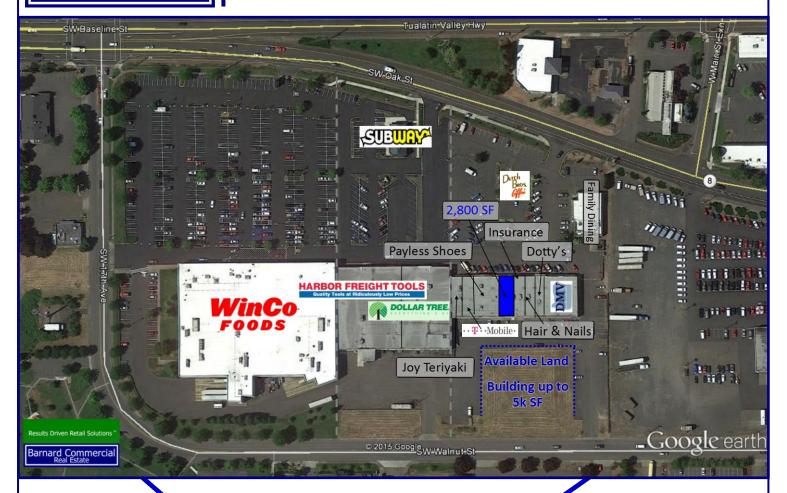

## Sunwest Plaza

View Online:

Barnard Commercial Real Estate

1280—1400 SW Oak Street, Hillsboro OR 97123

Sunwest is a Winco anchored center with Dollar Tree and Harbor Freight Tools as co anchors. This center is at the juncture of SW Baseline and SW Oak (Hwy 8) at the West end of Hillsboro. Average daily traffic on Hwy 8 just West of the center is 34,000 cars per day. Sunwest has good access, visibility and ample parking. Additional tenants include Subway, Dutch Bros, T Mobile and the DMV.

### **Available:**

Suite 1300 C—2,800 SF

\$17.00 PSF/Year, NNN
Approx. \$3.00 NNN

Land Available along SW Walnut for up to a 5,000 SF Building.