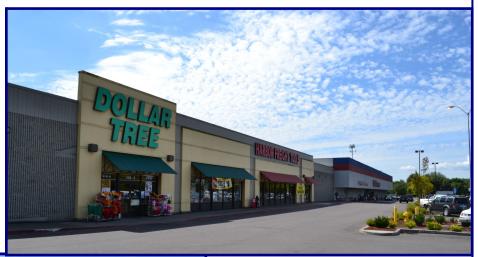

## Sunwest Plaza

View Online:

Barnard Commercial Real Estate

1280—1400 SW Oak Street, Hillsboro OR 97123

Sunwest is a Winco anchored center with Dollar Tree and Harbor Freight Tools as co anchors. This center is at the juncture of SW Baseline and SW Oak (Hwy 8) at the West end of Hillsboro. Average daily traffic on Hwy 8 just West of the center is 34,000 cars per day. Sunwest has good access, visibility and ample parking. Additional tenants include Subway, Dutch Bros, T Mobile and the DMV.