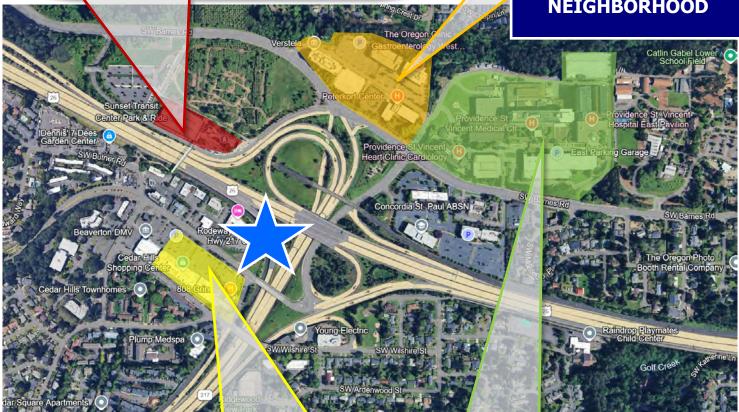

### **NEIGHBORHOOD**

#### **Sunset Trimet Park & Ride**

2nd busiest transit center—Over 6,000 riders per day

Portland International Airport, E/NE Portland, Portland City Center, Beaverton and Hillsboro.

Hillsboro, Beaverton, Portland City Center, East Portland and Gresham

#### **Peterkort Medical Center**

290,000 SF of Medical Offices 90% Leased

## **Providence St Vincent Hospital**

523 Beds

More than 3,500 employees

Barnard Commercial Real Estate