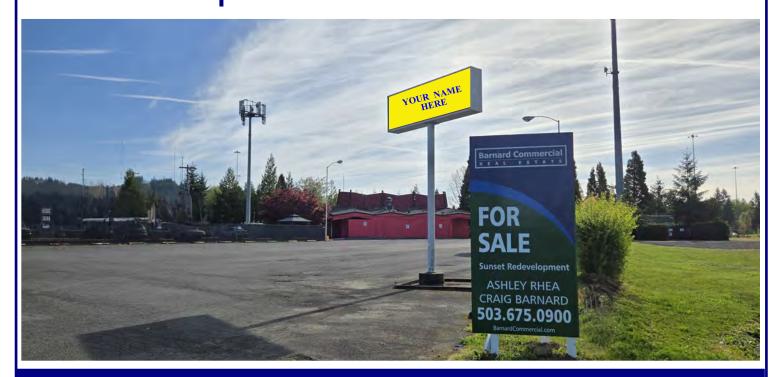

# **Sunset Restaurant**

10205 SW Park Way, Portland, OR 97225

FOR SALE: \$2,200,000

.67 Acre Lot | 29,185 SF 4,000 SF Building | Former Restaurant Unincorporated Washington County | Zoning: TO-BUS

Ashley Rhea | 503.675.0900| ashley@barnardcommercial.com www.barnardcommercial.com | 5200 Meadows Road Suite 150, Lake Oswego OR 97035

# Sunset Restaurant

10205 SW Park Way, Portland, OR 97225