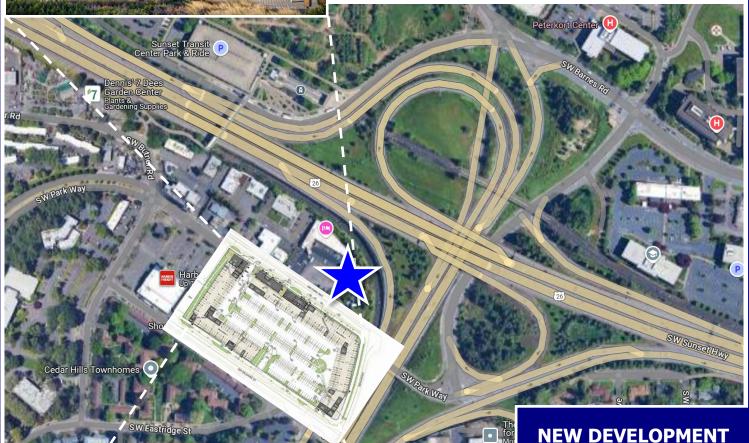

#### **LOCATION**

- SW corner of the Hwy 26 and Hwy 217 interchange
- 5 Miles west of downtown Portland
- 3 Miles east of Nike World Headquarters
- 2 Miles north of Beaverton
- 2 Miles northeast of Cedar Hills Crossing