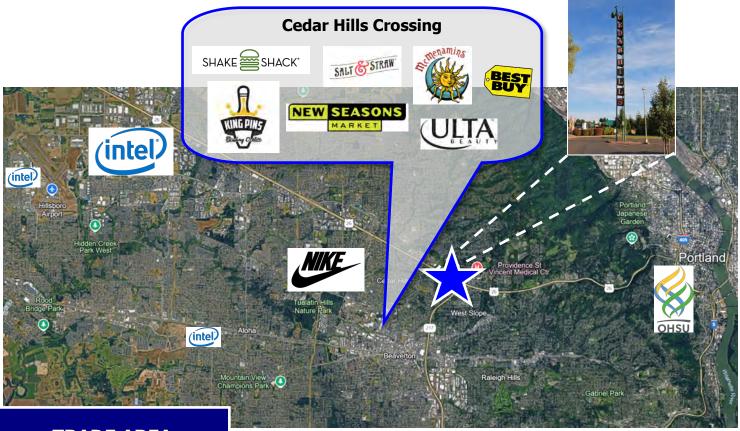

### **NEIGHBORHOOD**

#### **TRADE AREA**

#### **EMPLOYERS**

Oregon's largest private employer

+20,000 employees

Nike World Headquarters

10,000 employees

OHSU Portland's largest employer

18,000 employees

Provdence St Vincent

#### **LOCATION**

- SW corner of the Hwy 26 and Hwy 217 interchange
- 5 Miles west of downtown Portland
- 3 Miles east of Nike World Headquarters
- 2 Miles north of Beaverton
- 2 Miles northeast of Cedar Hills Crossing