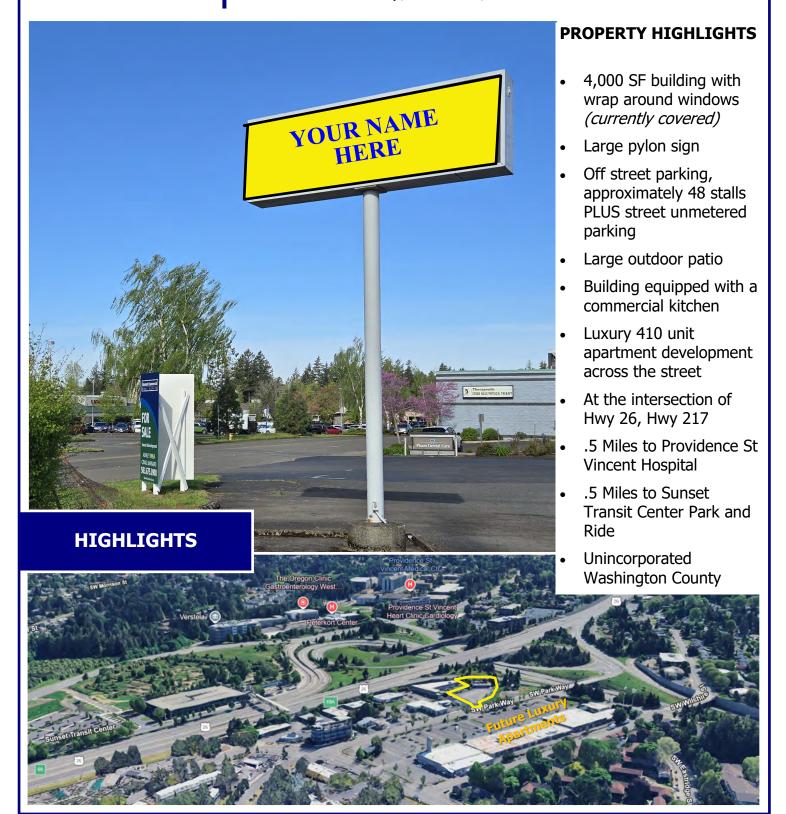

# **Sunset Restaurant**

10205 SW Park Way, Portland, OR 97225

FOR SALE: \$2,200,000

.67 Acre Lot | 29,185 SF 4,000 SF Building | Former Restaurant Unincorporated Washington County | Zoning: TO-BUS

Ashley Rhea | 503.675.0900| ashley@barnardcommercial.com www.barnardcommercial.com | 5200 Meadows Road Suite 150, Lake Oswego OR 97035

## **Providence St Vincent Hospital**

523 Beds

More than 3,500 employees

Barnard Commercial Real Estate

## **Cedar Hills Apartments**

Located Directly Across the Street

410 Units | Delivery in 2027

340,500 SF | 5,000 SF of Retail