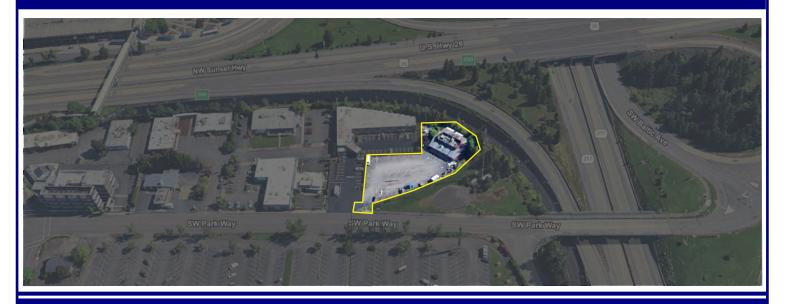

# Sunset Restaurant

10205 SW Park Way, Portland, OR 97225

#### **LOCATION**

- SW corner of the Hwy 26 and Hwy 217 interchange
- 5 Miles west of downtown Portland
- 3 Miles east of Nike World Headquarters
- 2 Miles north of Beaverton
- 2 Miles northeast of Cedar Hills Crossing