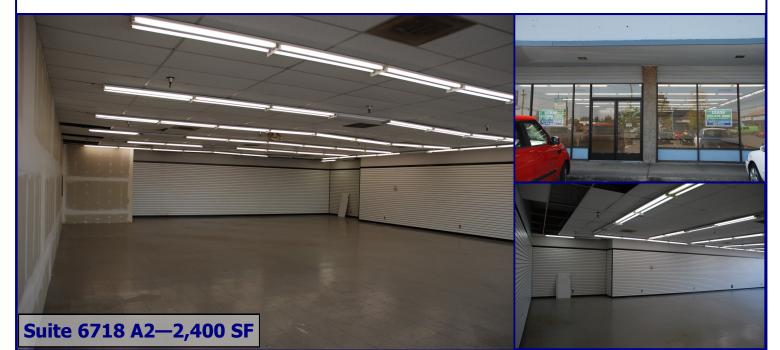

Available: Suite 6718 A2—2,400 SF Suite 6718 C—1,200 SF Suite 6808 H—1,910 SF Suite 6818 C—3,350 SF

\$16.00 SF/Year, NNN \$4.00 NNN