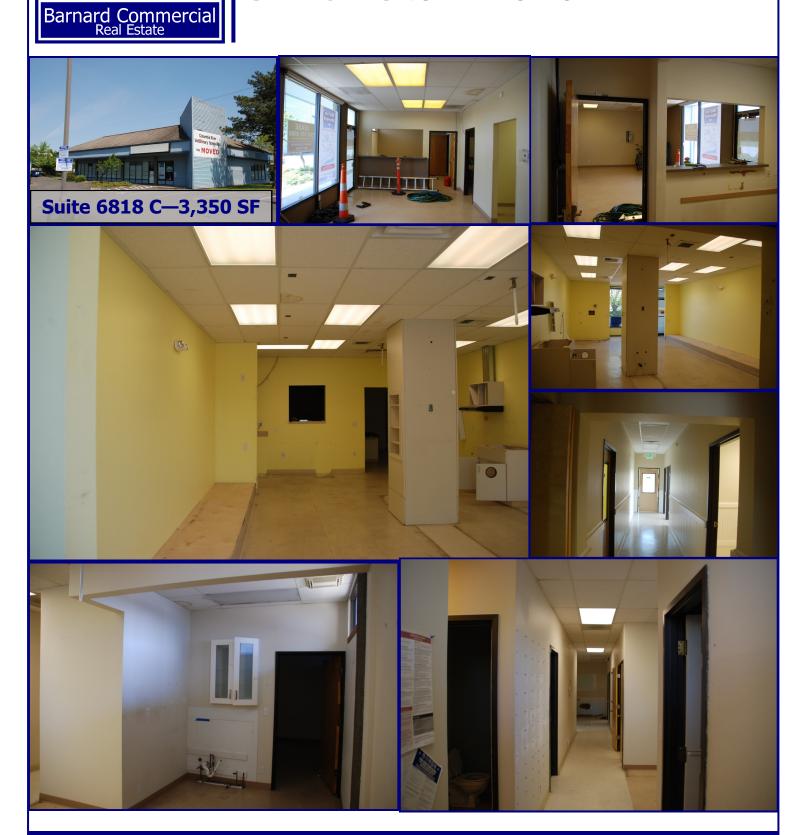

Available: Suite 6718 A2—2,400 SF Suite 6718 C—1,200 SF Suite 6808 H—1,910 SF Suite 6818 C—3,350 SF

\$16.00 SF/Year, NNN \$4.00 NNN