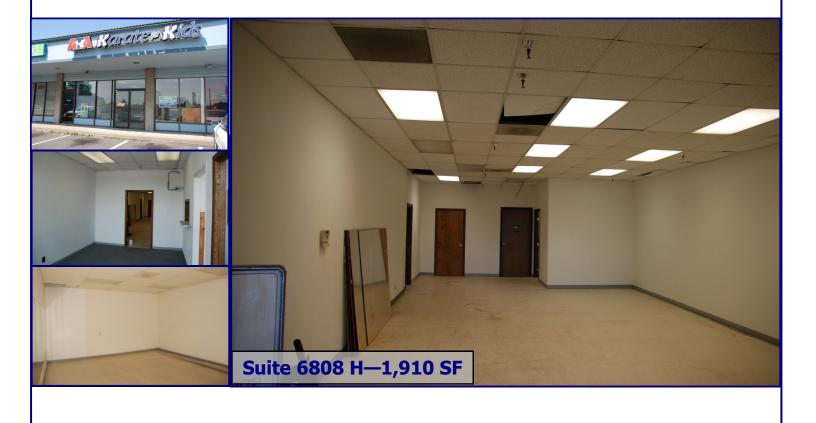

Available: Suite 6718 A2—2,400 SF Suite 6718 C—1,200 SF Suite 6808 H—1,910 SF Suite 6818 C—3,350 SF

\$16.00 SF/Year, NNN \$4.00 NNN