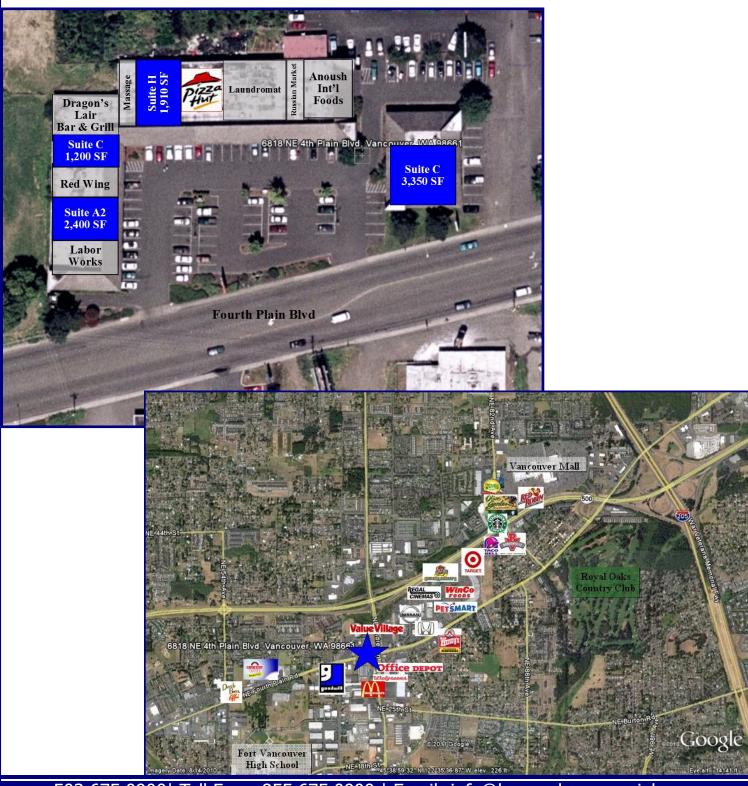

#### Barnard Commercial Real Estate

This strip center is located on Fourth Plain Blvd just West of Andresen with average daily traffic of 25,536 cars per day. Silver Star Plaza offers great signage, parking, and competitive rental rates. Neighboring tenants include Red Wing Shoes, Labor Works, Pizza Hut, Laundromat and Anoush Deli.

# Silver Star Plaza

View Online With Video Tours:

6718-6818 NE Fourth Plain Blvd, Vancouver, WA 98661

Available: Suite 6718 A2—2,400 SF Suite 6718 C—1,200 SF Suite 6808 H—1,910 SF Suite 6818 C—3,350 SF

\$16.00 SF/Year, NNN \$4.00 NNN