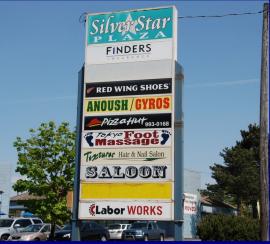

#### Barnard Commercial Real Estate

This strip center is located on Fourth Plain Blvd just West of Andresen with average daily traffic of 25,536 cars per day. Silver Star Plaza offers great signage, parking, and competitive rental rates. Neighboring tenants include Red Wing Shoes, Labor Works, Pizza Hut, Laundromat and Anoush Deli.

# Silver Star Plaza

View Online With Video Tours:

6718-6818 NE Fourth Plain Blvd, Vancouver, WA 98661