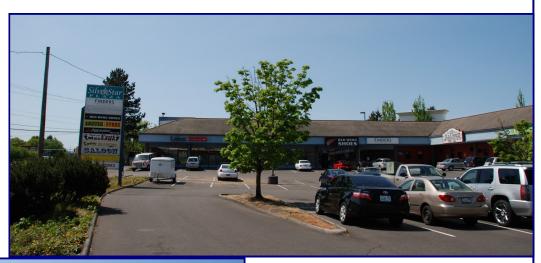

#### Barnard Commercial Real Estate

This strip center is located on Fourth Plain Blvd just West of Andresen with average daily traffic of 25,536 cars per day. Silver Star Plaza offers great signage, parking, and competitive rental rates. Neighboring tenants include Red Wing Shoes, Labor Works, Pizza Hut, Laundromat and Anoush Deli.

# Silver Star Plaza

View Online With Video Tours:

6718-6818 NE Fourth Plain Blvd, Vancouver, WA 98661