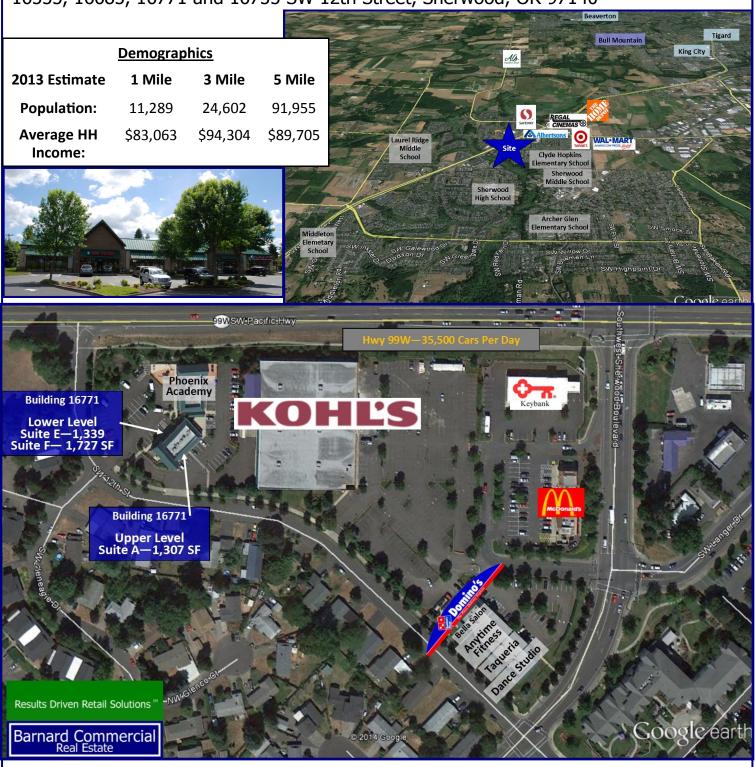

## Sherwood Barnard Commercial Marketplace

View Online With Video Tours:

16555, 16685, 16771 and 16755 SW 12th Street, Sherwood, OR 97140

Sherwood Marketplace is located on Hwy 99 at the ighted intersection of Hwy 99 at Sherwood Boulevard with average traffic counts of 35,500 cars per day. Sherwood Boulevard is a thoroughfare connecting Hwy 99 with old town Sherwood and the dense residential neighborhoods in this growing suburban market. This center has a GLA of 87,317 square feet and is anchored by Kohl's with McDonalds and Key Bank sharing the parking lot. Other neighboring tenants include Anytime Fitness, Dance, Bella Vita Salon and Phoenix Children's

## **Available**

**Building 16771** Suite A—1,307 SF \$12.00 SF/Year, NNN

**Lower Level:** Suite E—1,339 Suite F-1,727 SF \$10.00 SF/Year, NNN

\$7.96 NNN

503.675.0900|Email: paul@barnardcommercial.com | www.barnardcommercial.com Mail: 6650 SW Redwood Lane, Suite 330, Portland OR 97224

## Sherwood Barnard Commercial Marketplace

16555, 16685, 16771 and 16755 SW 12th Street, Sherwood, OR 97140

503.675.0900| Email: paul@barnardcommercial.com | www.barnardcommercial.com Mail: 6650 SW Redwood Lane, Suite 330, Portland OR 97224