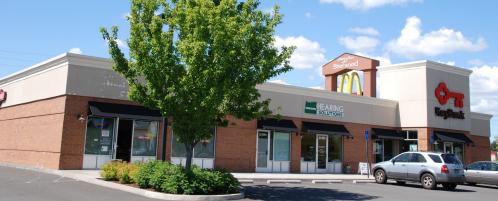

## Sherwood Barnard Commercial Marketplace

View Online With Video Tours:

16555, 16685, 16771 and 16755 SW 12th Street, Sherwood, OR 97140

Sherwood Marketplace is located on Hwy 99 at the ighted intersection of Hwy 99 at Sherwood Boulevard with average traffic counts of 35,500 cars per day. Sherwood Boulevard is a thoroughfare connecting Hwy 99 with old town Sherwood and the dense residential neighborhoods in this growing suburban market. This center has a GLA of 87,317 square feet and is anchored by Kohl's with McDonalds and Key Bank sharing the parking lot. Other neighboring tenants include Anytime Fitness, Dance, Bella Vita Salon and Phoenix Children's