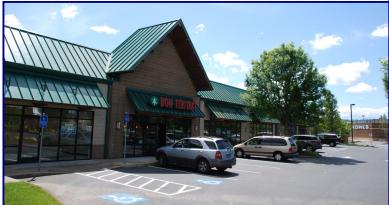

## Sherwood Barnard Commercial Marketplace

View Online With Video Tours:

16555, 16685, 16771 and 16755 SW 12th Street, Sherwood, OR 97140

Sherwood Marketplace is located on Hwy 99 at the ighted intersection of Hwy 99 at Sherwood Boulevard with average traffic counts of 35,500 cars per day. Sherwood Boulevard is a thoroughfare connecting Hwy 99 with old town Sherwood and the dense residential neighborhoods in this growing suburban market. This center has a GLA of 87,317 square feet and is anchored by Kohl's with McDonalds and Key Bank sharing the parking lot. Other neighboring tenants include Anytime Fitness, Dance, Bella Vita Salon and Phoenix Children's