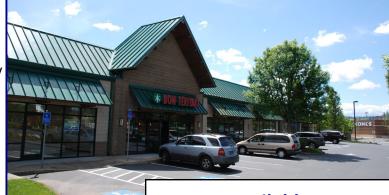

## Sherwood Barnard Commercial Marketplace

View Online With Video Tours:

16555, 16685, 16771 and 16755 SW 12th Street, Sherwood, OR 97140

Sherwood Marketplace is located on Hwy 99 at the ighted intersection of Hwy 99 at Sherwood Boulevard with average traffic counts of 35,500 cars per day. Sherwood Boulevard is a thoroughfare connecting Hwy 99 with old town Sherwood and the dense residential neighborhoods in this growing suburban market. This center has a GLA of 87,317 square feet and is anchored by Kohl's with McDonalds and Key Bank sharing the parking lot. Other neighboring tenants include Anytime Fitness, Bella Vita Salon and Phoenix Children's

## **Building 16771**

**Upper Level:** Suite A-1,307 SF \$12.00 SF/Year, NNN

**Lower Level:** Suite E—1,339 **Suite F—1,727 SF** \$10.00 SF/Year, NNN

503.675.0900|Email: paul@barnardcommercial.com | www.barnardcommercial.com Mail: 6650 SW Redwood Lane, Suite 330, Portland OR 97224