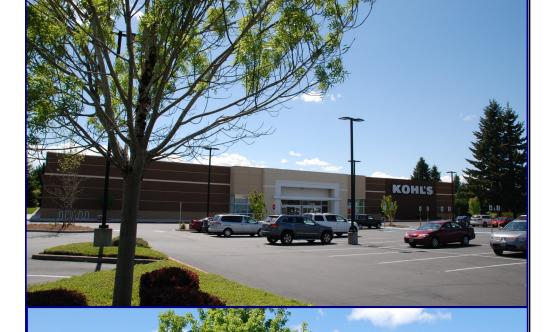

## Sherwood Barnard Commercial Marketplace

View Online With Video Tours:

16555, 16685, 16771 and 16755 SW 12th Street, Sherwood, OR 97140

Sherwood Marketplace is located on Hwy 99 at the ighted intersection of Hwy 99 at Sherwood Boulevard with average traffic counts of 35,500 cars per day. Sherwood Boulevard is a thoroughfare connecting Hwy 99 with old town Sherwood and the dense residential neighborhoods in this growing suburban market. This center has a GLA of 87,317 square feet and is anchored by Kohl's with McDonalds and Key Bank sharing the parking lot. Other neighboring tenants include Anytime Fitness, Bella Vita Salon and Phoenix Children's