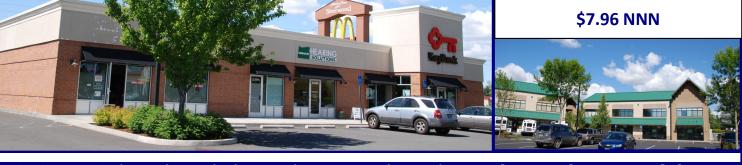

## Sherwood Barnard Commercial Marketplace

View Online With Video Tours:

16555, 16685, 16771 and 16755 SW 12th Street, Sherwood, OR 97140

Sherwood Marketplace is located on Hwy 99 at the ighted intersection of Hwy 99 at Sherwood Boulevard with average traffic counts of 35,500 cars per day. Sherwood Boulevard is a thoroughfare connecting Hwy 99 with old town Sherwood and the dense residential neighborhoods in this growing suburban market. This center has a GLA of 87,317 square feet and is anchored by Kohl's with McDonalds and Key Bank sharing the parking lot. Other neighboring tenants include Anytime Fitness, Bella Vita Salon and Phoenix Children's

## **Available**

**Building 16555** 1,750 SF \$18.00 SF/Year, NNN