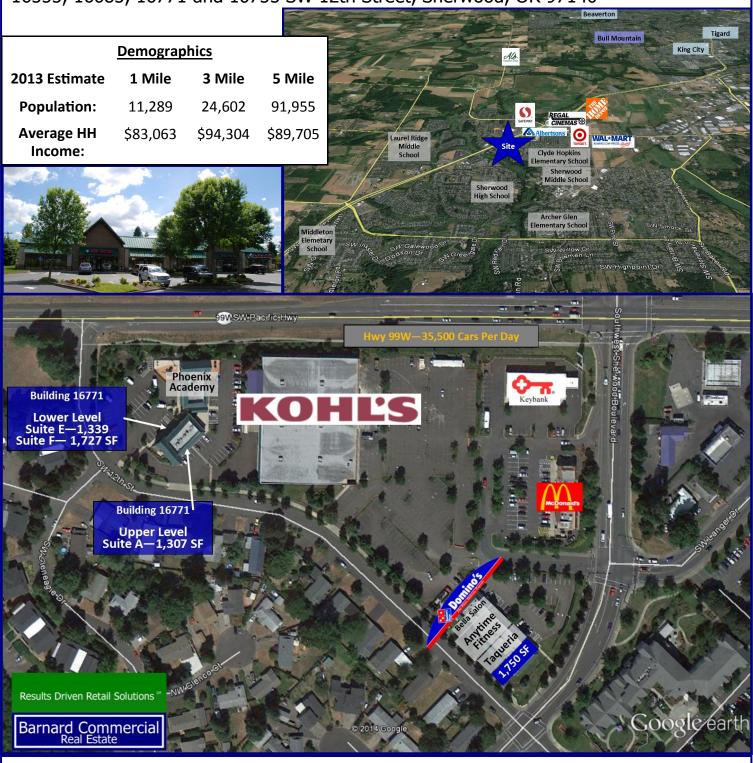

## Sherwood Barnard Commercial Marketplace

View Online With Video Tours:

16555, 16685, 16771 and 16755 SW 12th Street, Sherwood, OR 97140

Sherwood Marketplace is located on Hwy 99 at the ighted intersection of Hwy 99 at Sherwood Boulevard with average traffic counts of 35,500 cars per day. Sherwood Boulevard is a thoroughfare connecting Hwy 99 with old town Sherwood and the dense residential neighborhoods in this growing suburban market. This center has a GLA of 87,317 square feet and is anchored by Kohl's with McDonalds and Key Bank sharing the parking lot. Other neighboring tenants include Anytime Fitness, Bella Vita Salon and Phoenix Children's

## **Building 16771**

**Upper Level:** Suite A-1,307 SF \$12.00 SF/Year, NNN

**Lower Level:** Suite E—1,339 **Suite F—1,727 SF** \$10.00 SF/Year, NNN

503.675.0900|Email: paul@barnardcommercial.com | www.barnardcommercial.com Mail: 6650 SW Redwood Lane, Suite 330, Portland OR 97224