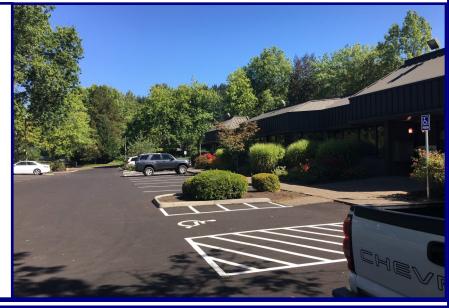

## Salish Lane

8600 SW Salish Lane, Wilsonville OR 97070

Barnard Commercial Real Estate

Salish Lane is a single story office building located in North Wilsonville off of Parkway Avenue with easy access to I-5. This trade area is surrounded by other office buildings in a quiet setting and also home to the Wilsonville Mercedes dealership to the North and Ron Tonkin Gran Turismo to the South. The Argyle Square shopping center is .5 mile South of the building providing easy access to retail amenities and food options. The property itself is easily accessible, has plenty of parking, and a shared common area kitchen and restrooms.

## **Amenities:**

- Ample parking 5/1,000 ratio
- Brand new common area kitchen
- Common area restrooms, men's & women's
- .5 Miles to Argyle Square with retail and restaurants
- Easy access to I-5
- On-site owners