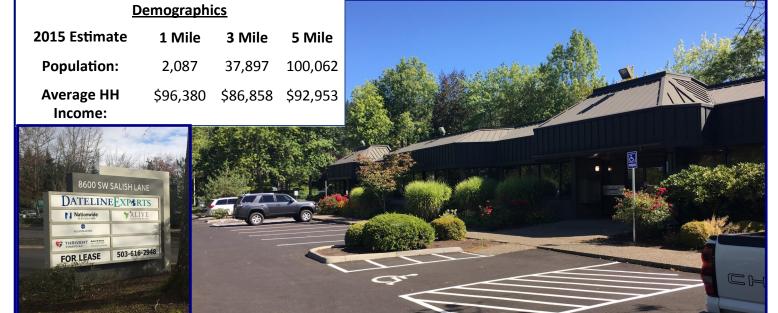

## Salish Lane

8600 SW Salish Lane, Wilsonville OR 97070

Barnard Commercial Real Estate

Salish Lane is a single story office building located in North Wilsonville off of Parkway Avenue with easy access to I-5. This trade area is surrounded by other office buildings in a quiet setting and also home to the Wilsonville Mercedes dealership to the North and Ron Tonkin Gran Turismo to the South. The Argyle Square shopping center is .5 mile South of the building providing easy access to retail amenities and food options. The property itself is easily accessible, has plenty of parking, and a shared common area kitchen and restrooms.

## **Available**

Suite 5A: 1,122 SF

\$18.00 PSF/Year, Full Service

503.675.0900| Email: geri@barnardcommercial.com | www.barnardcommercial.com | Mail: 6650 SW Redwood Lane Suite 330, Portland OR 97224

## **Amenities:**

- Ample parking 5/1,000 ratio
- Brand new common area kitchen
- Common area restrooms, men's & women's
- .5 Miles to Argyle Square with retail and restaurants
- Easy access to I-5
- On-site owners