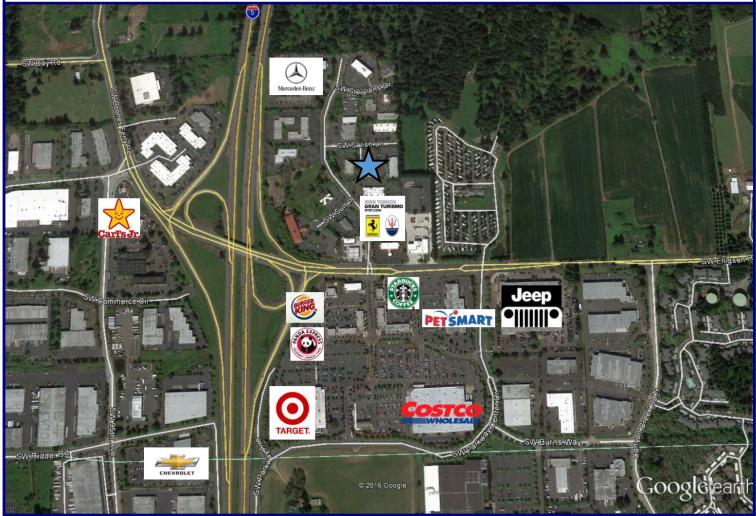

## Salish Lane

8600 SW Salish Lane, Wilsonville OR 97070

Barnard Commercial Real Estate

Salish Lane is a single story office building located in North Wilsonville off of Parkway Avenue with easy access to I-5. This trade area is surrounded by other office buildings in a quiet setting and also home to the Wilsonville Mercedes dealership to the North and Ron Tonkin Gran Turismo to the South. The Argyle Square shopping center is .5 mile South of the building providing easy access to retail amenities and food options. The property itself is easily accessible, has plenty of parking, and a shared common area kitchen and restrooms.