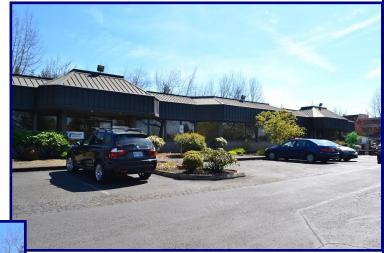

## Salish Lane

8600 SW Salish Lane, Wilsonville OR 97070

Barnard Commercial Real Estate

Salish Lane is a single story office building located in North Wilsonville off of Parkway Avenue with easy access to I-5. This trade area is surrounded by other office buildings in a quiet setting and also home to the Wilsonville Mercedes dealership to the North and Ron Tonkin Gran Turismo to the South. The Argyle Square shopping center is .5 mile South of the building providing easy access to retail amenities and food options. The property itself is easily accessible, has plenty of parking, and a shared common area kitchen and restrooms.

## **Amenities:**

- Ample parking 5/1,000 ratio
- Brand new common area kitchen
- Common area restrooms, men's & women's
- .5 Miles to Argyle Square with retail and restaurants
- Easy access to I-5
- On-site owners