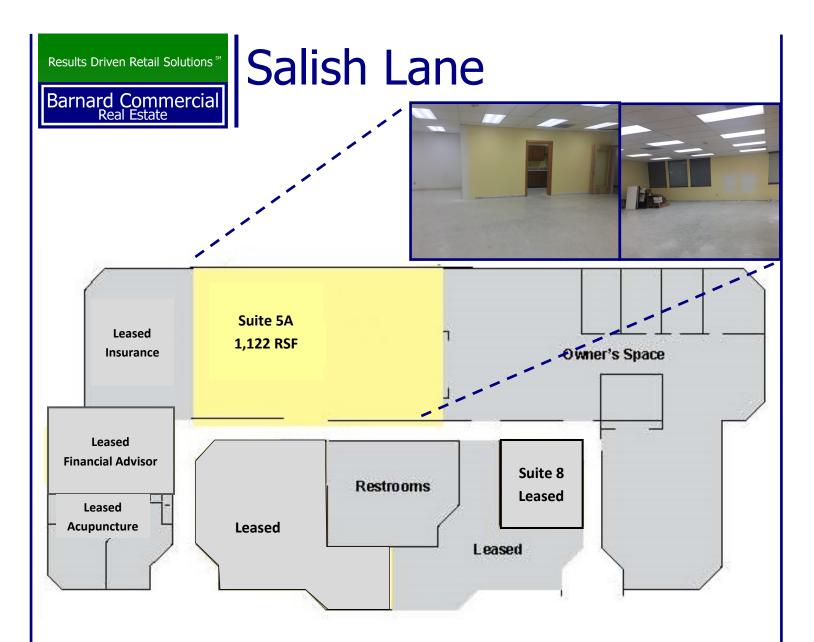

## **Available**

Suite 5A: 1,122 SF

\$18.00 PSF/Year, Full Service

503.675.0900| Email: geri@barnardcommercial.com | www.barnardcommercial.com | Mail: 6650 SW Redwood Lane Suite 330, Portland OR 97224