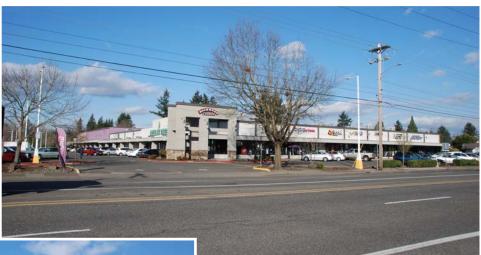

### **Rockwood Plaza**

2330 SE 182nd Ave, Portland OR 97233

This shopping center is located in the Centennial neighborhood of SE Portland on the NE corner of Division and SE 182nd Ave. There is high daily traffic with **31,200 cars per day** on SE 182nd Ave and 20,000 cars per day on Division. This center has **ample parking and great signage**. Major traffic generators include Blackrock Coffee, Planet Fitness, Dollar Tree and Pub 181.