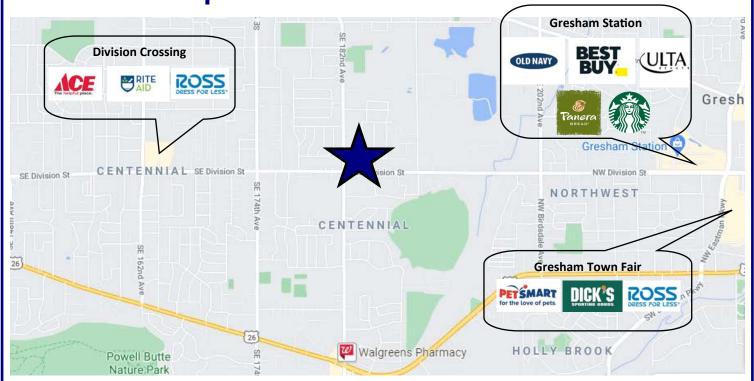

### **Rockwood Plaza**

2330 SE 182nd Ave, Portland OR 97233

This shopping center is located in the Centennial neighborhood of SE Portland on the NE corner of Division and SE 182nd Ave. There is high daily traffic with **31,200 cars per day** on SE 182nd Ave and 20,000 cars per day on Division. This center has **ample parking and great signage**. Major traffic generators include Blackrock Coffee, Planet Fitness, Dollar Tree and Pub 181.