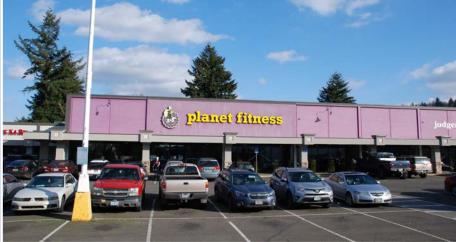

### **Rockwood Plaza**

2330 SE 182nd Ave, Portland OR 97233

This shopping center is located in the Centennial neighborhood of SE Portland on the NE corner of Division and SE 182nd Ave. There is high daily traffic with **31,200 cars per day** on SE 182nd Ave and 20,000 cars per day on Division. This center has **ample parking and great signage**. Major traffic generators include Blackrock Coffee, Planet Fitness, Dollar Tree and Pub 181.