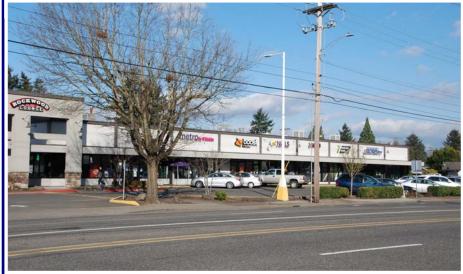

### **Rockwood Plaza**

2330 SE 182nd Ave, Portland OR 97233

This shopping center is located in the Centennial neighborhood of SE Portland on the NE corner of Division and SE 182nd Ave. There is high daily traffic with **31,200 cars per day** on SE 182nd Ave and 20,000 cars per day on Division. This center has **ample parking and great signage**. Major traffic generators include Blackrock Coffee, Planet Fitness, Dollar Tree and Pub 181.