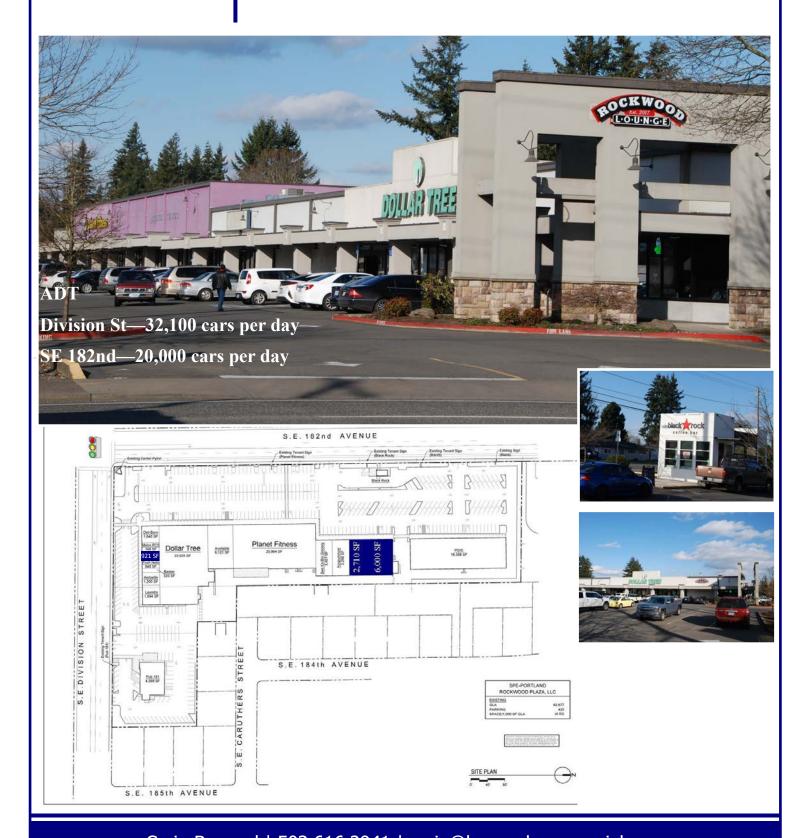

### **Rockwood Plaza**

2330 SE 182nd Ave, Portland OR 97233

This shopping center is located in the Centennial neighborhood of SE Portland on the NE corner of Division and SE 182nd Ave. There is high daily traffic with **31,200 cars per day** on SE 182nd Ave and 20,000 cars per day on Division. This center has **ample parking and great signage**. Major traffic generators include Blackrock Coffee, Planet Fitness, Dollar Tree and Pub 181.

#### **Available:**

921 SF

\$22.00 SF/Year, NNN \*Available 4/10/23

6,000 SF

\$15.00 SF/Year, NNN

2,710 SF

\$15.00 SF/Year, NNN

Approx. \$4.50 NNN