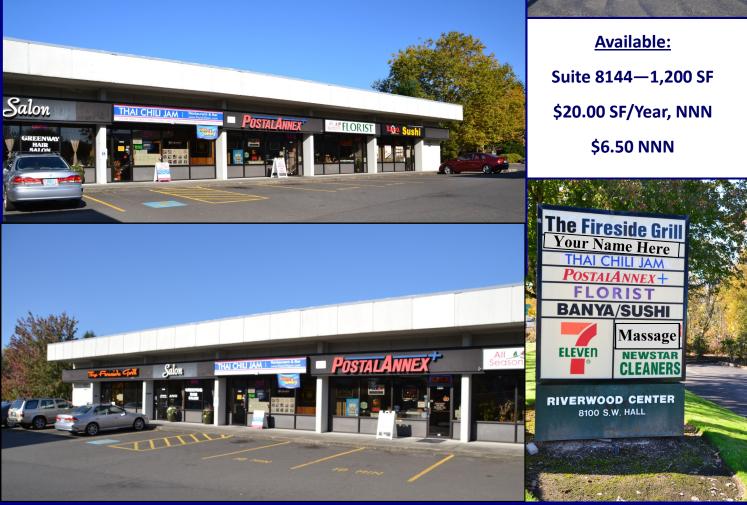

## **Riverwood Center**

8136 SW Hall Blvd, Beaverton OR 97008

View Online With Video Tours:

This strip center is located on Hall Blvd just West of I-5 with high average daily traffic counts. The center has a monument sign on Hall Blvd and strong co-tenancy. The available space is a former hair salon with existing plumbing in place that could benefit a new Tenant.