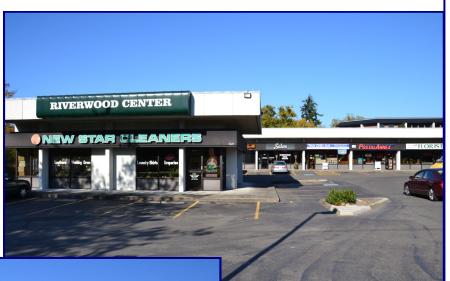

## **Riverwood Center**

8136 SW Hall Blvd, Beaverton OR 97008

View Online With Video Tours:

This strip center is located on Hall Blvd just West of I-5 with high average daily traffic counts. The center has a monument sign on Hall Blvd and strong co-tenancy. The available space is a former hair salon with existing plumbing in place that could benefit a new Tenant.