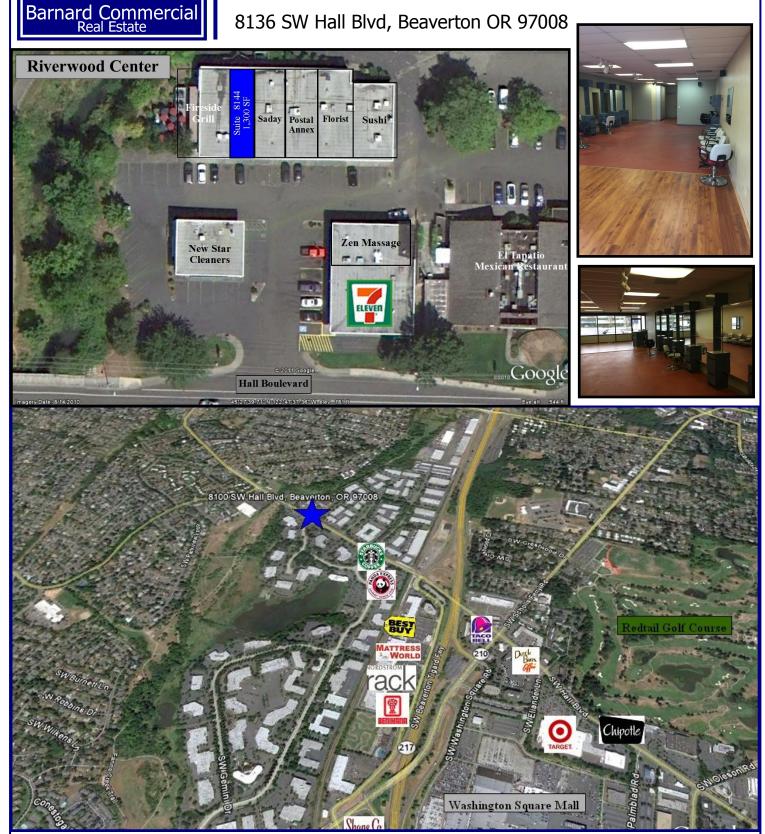

## **Riverwood Center**

8136 SW Hall Blvd, Beaverton OR 97008

View Online With Video Tours:

This strip center is located on Hall Blvd just West of I-5 with high average daily traffic counts. The center has a monument sign on Hall Blvd and strong co-tenancy. The available space is a former hair salon with existing plumbing in place that could benefit a new Tenant.

## **Riverwood Center**

8136 SW Hall Blvd, Beaverton OR 97008

503.675.0900| Broker: Paul Miller | Email: paul@barnardcommercial.com www.barnardcommercial.com | Mail: 6650 SW Redwood Lane, Suite 330, Portland OR 97224