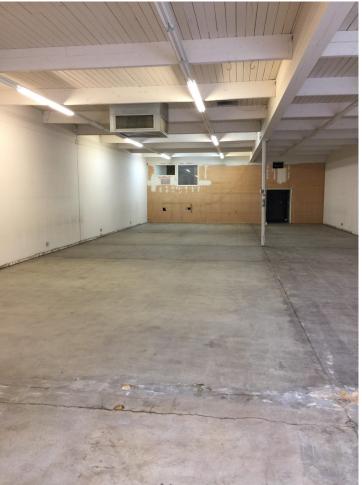

### **Available:**

View Online:

3,500 SF \$16.00 SF/Year, NNN

| Demographic Information |          |          |          |
|-------------------------|----------|----------|----------|
| Estimate:               | 1 Mile   | 3 Mile   | 5 Mile   |
| Population:             | 11,426   | 141,408  | 332,354  |
| Avg HH Income:          | \$70,718 | \$82,556 | \$93,448 |

# **Progress Plaza**

8622 SW Hall Blvd, Beaverton OR 97008

503.675.0900| Email: paul@barnardcommercial.com | www.barnardcommercial.com | Mail: 6650 SW Redwood Lane, Suite 330, Portland OR 97224

All information contained herein was obtained from sources deemed reliable. No guarantee is made with respect to accuracy. Specifications subject to change without notice.