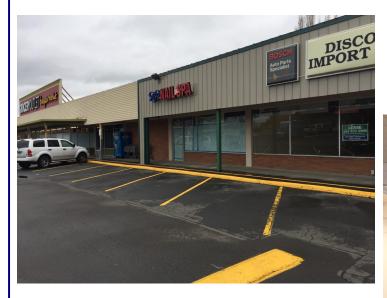

# **Progress Plaza**

8622 SW Hall Blvd, Beaverton OR 97008

This Grocery Outlet anchored center is on the corner of Hall Blvd and Scholls Ferry Road with easy freeway access, just East of Hwy 217. This shopping center has high traffic and sits on a 4 way lighted intersection with access from both main roads, great signage, visibility and parking.

# **Progress Plaza**

8622 SW Hall Blvd, Beaverton OR 97008

503.675.0900| Email: paul@barnardcommercial.com | www.barnardcommercial.com | Mail: 6650 SW Redwood Lane, Suite 330, Portland OR 97224

All information contained herein was obtained from sources deemed reliable. No guarantee is made with respect to accuracy. Specifications subject to change without notice.