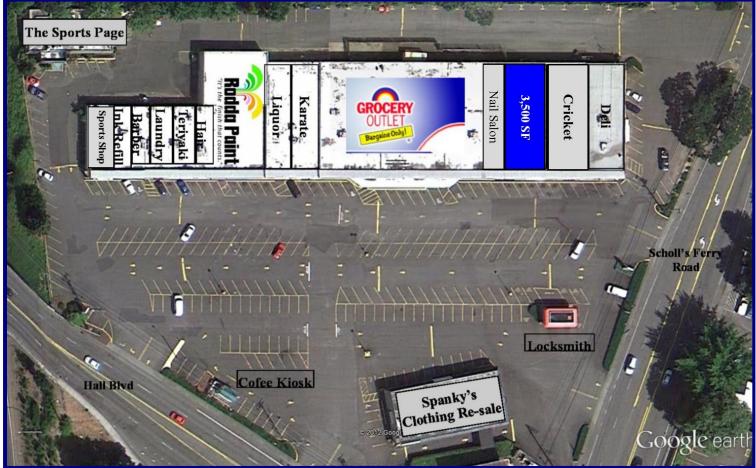

# **Progress Plaza**

8622 SW Hall Blvd, Beaverton OR 97008

This Grocery Outlet anchored center is on the corner of Hall Blvd and Scholls Ferry Road with easy freeway access, just East of Hwy 217. This shopping center has high traffic and sits on a 4 way lighted intersection with access from both main roads, great signage, visibility and parking.

### **Available:**

View Online:

3,500 SF \$16.00 SF/Year, NNN

| Demographic Information |          |          |          |
|-------------------------|----------|----------|----------|
| Estimate:               | 1 Mile   | 3 Mile   | 5 Mile   |
| Population:             | 11,426   | 141,408  | 332,354  |
| Avg HH Income:          | \$70,718 | \$82,556 | \$93,448 |

# **Progress Plaza**

8622 SW Hall Blvd, Beaverton OR 97008

503.675.0900| Email: paul@barnardcommercial.com | www.barnardcommercial.com | Mail: 6650 SW Redwood Lane, Suite 330, Portland OR 97224

All information contained herein was obtained from sources deemed reliable. No guarantee is made with respect to accuracy. Specifications subject to change without notice.