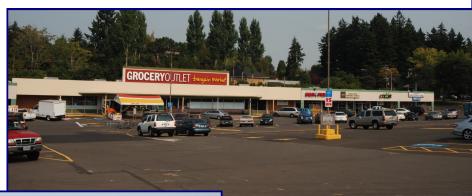

# **Progress Plaza**

8622 SW Hall Blvd, Beaverton OR 97008

This Grocery Outlet anchored center is on the corner of Hall Blvd and Scholls Ferry Road with easy freeway access, just East of Hwy 217. This shopping center has high traffic and sits on a 4 way lighted intersection with access from both main roads, great signage, visibility and parking.

### **Available:**

View Online:

3,500 SF \$16.00 SF/Year, NNN

| Demographic Information |          |          |          |
|-------------------------|----------|----------|----------|
| Estimate:               | 1 Mile   | 3 Mile   | 5 Mile   |
| Population:             | 11,426   | 141,408  | 332,354  |
| Avg HH Income:          | \$70,718 | \$82,556 | \$93,448 |