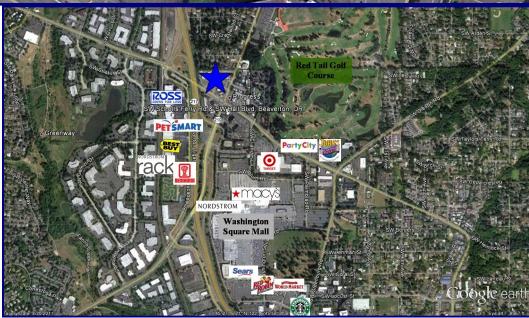

# **Progress Plaza**

8622 SW Hall Blvd, Beaverton OR 97008

This Grocery Outlet anchored center is on the corner of Hall Blvd and Scholls Ferry Road with easy freeway access, just East of Hwy 217. This shopping center has high traffic and sits on a 4 way lighted intersection with access from both main roads, great signage, visibility and parking.

## **Progress Plaza**

8622 SW Hall Blvd, Beaverton OR 97008