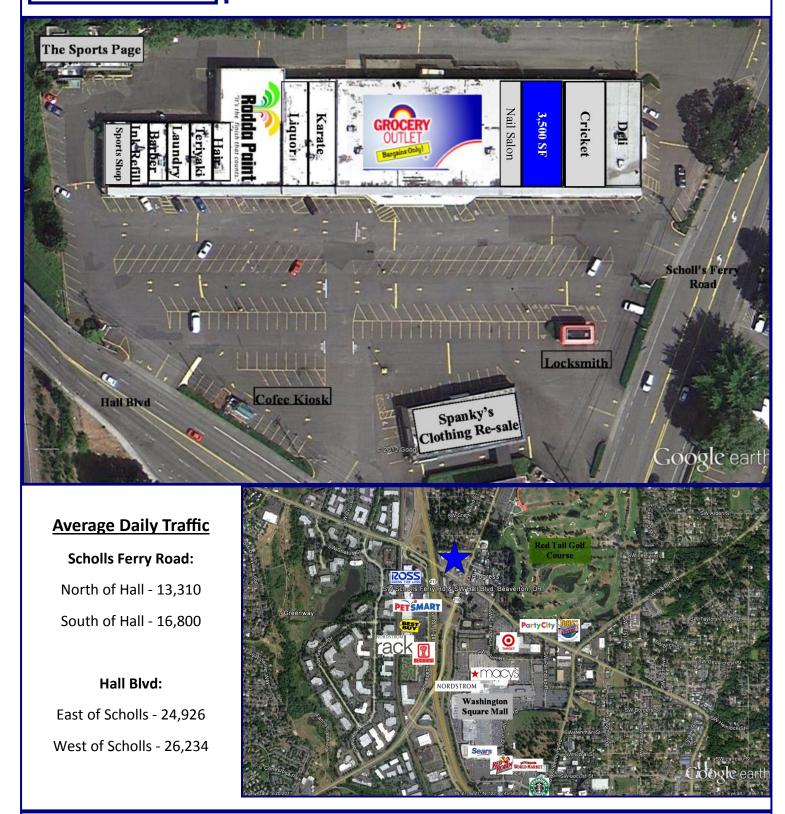

## **Progress Plaza**

8622 SW Hall Blvd, Beaverton OR 97008

View Online:

This Grocery Outlet anchored center is on the corner of Hall Blvd and Scholls Ferry Road with easy freeway access, just East of Hwy 217. This shopping center has high traffic and sits on a 4 way lighted intersection with access from both main roads, great signage, visibility and parking.

## Available:

3,500 SF \$16.00 SF/Year, NNN

| Demographic Information |          |          |          |
|-------------------------|----------|----------|----------|
| Estimate:               | 1 Mile   | 3 Mile   | 5 Mile   |
| Population:             | 11,426   | 141,408  | 332,354  |
| Avg HH Income:          | \$70,718 | \$82,556 | \$93,448 |