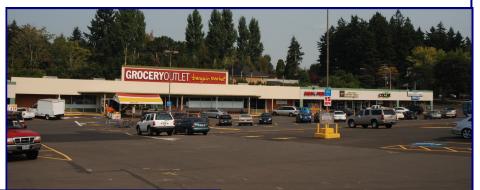

## **Progress Plaza**

8622 SW Hall Blvd, Beaverton OR 97008

View Online:

This Grocery Outlet anchored center is on the corner of Hall Blvd and Scholls Ferry Road with easy freeway access, just East of Hwy 217. This shopping center has high traffic and sits on a 4 way lighted intersection with access from both main roads, great signage, visibility and parking.