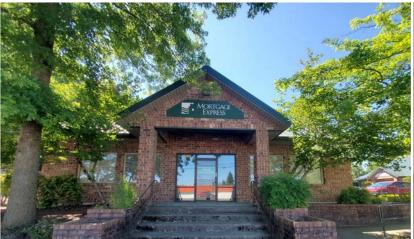

# **Powell Professional Center**

1312-1396 E Powell Blvd, Gresham OR 97030

This location offers a professional business atmosphere on Powell Blvd with easy access and great parking. Average daily traffic counts on this stretch of Powell Blvd are 21,790. Powell Professional is centrally located with I-84 ten minutes North, Burnside .5 miles North and Sandy fifteen minutes to the Southeast. Neighboring tenants include, Kidney Dialysis, Dental, Little Professor Preschool and Acuity Vision Optometry.