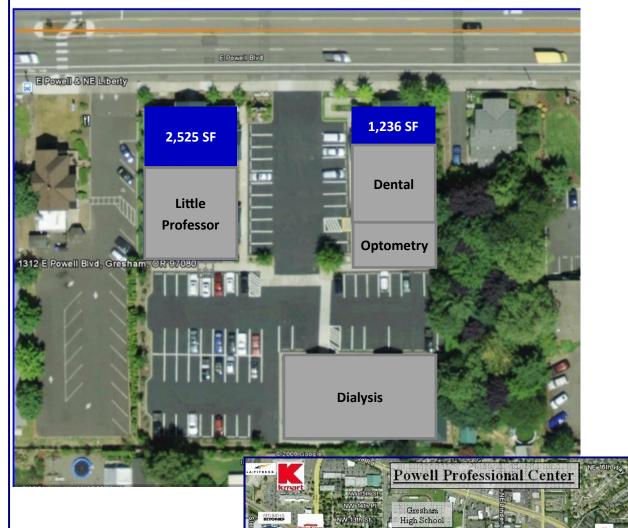

### Suite 1312—2,525 SF

- Front reception/ waiting/bullpen
- 7 Private offices
- Conference room
- Breakroom
- 1 Restroom
- 2 kitchenette rooms/lab

#### Suite 1396—1,236 SF

- Front reception/ waiting/bullpen
- 4 Private offices
- 1 Restroom
- Utility/storage room

**\$18.00 SF/Year Approx. \$5.88 NNN** 

503.675.0900| Craig Barnard or Ashley Rhea

Email: craig@barnardcommercial.com or Ashley@barnardcommercial.com www.barnardcommercial.com | Mail: 5200 Meadows Road, Suite 150, Lake Oswego, OR 97035