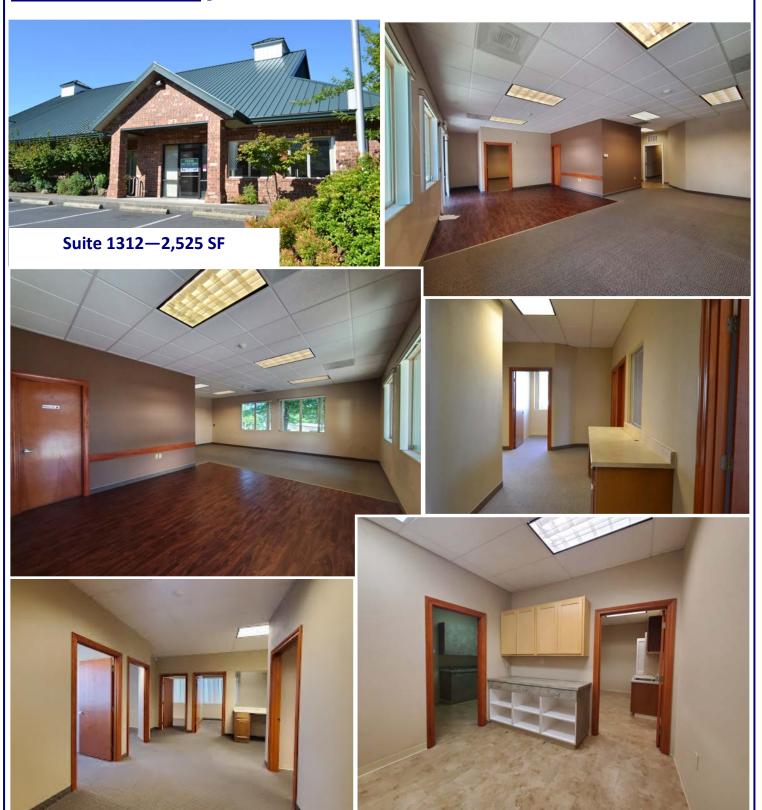

### Suite 1312—2,525 SF

- Front reception/ waiting/bullpen
- 7 Private offices
- Conference room
- Breakroom
- 1 Restroom
- 2 kitchenette rooms/lab