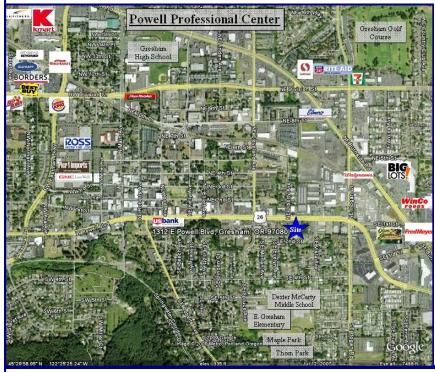

# **Powell Professional** Center

1360 E Powell Blvd, Gresham OR 97030

This location offers a professional business atmosphere on Powell Blvd with easy access and great parking. Average daily traffic counts on this stretch of Powell Blvd are 21.790. Powell Professional is centrally located with I-84 ten minutes North, Burnside .5 miles North and Sandy fifteen minutes to the Southeast. Neighboring tenants include, Kidney Dialysis, Oregon Eye Specialists and mortgage express.

## **Powell Professional Center**

1360 E Powell Blvd, Gresham OR 97030