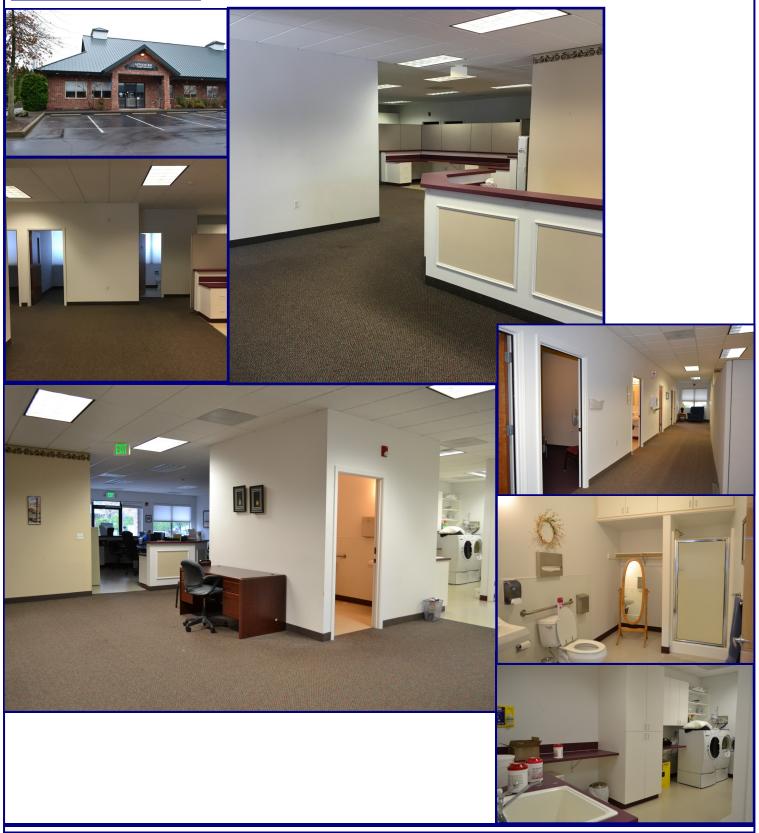

#### **Available:**

Suite 1320—3,900 SF

**Former Sleep Health Center** Equipped with 5 offices, 4 additional ooms, 4 Restrooms 2 with showers, break room, open space in the center, washer and dryer hook ups, reception and waiting area