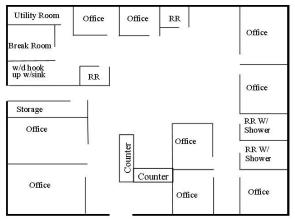

#### **Available:**

Suite 1320—3,900 SF

**Former Sleep Health Center** Equipped with 5 offices, 4 additional ooms, 4 Restrooms 2 with showers, break room, open space in the center, washer and dryer hook ups, reception and waiting area

#### 3,900 SF:

503.675.0900| Email: info@barnardcommercial.com | www.barnardcommercial.com | Mail: 6650 SW Redwood Lane, Suite 330, Portland OR 97224

Results Driven Retail Solutions \*\*

Barnard Commercial
Real Estate