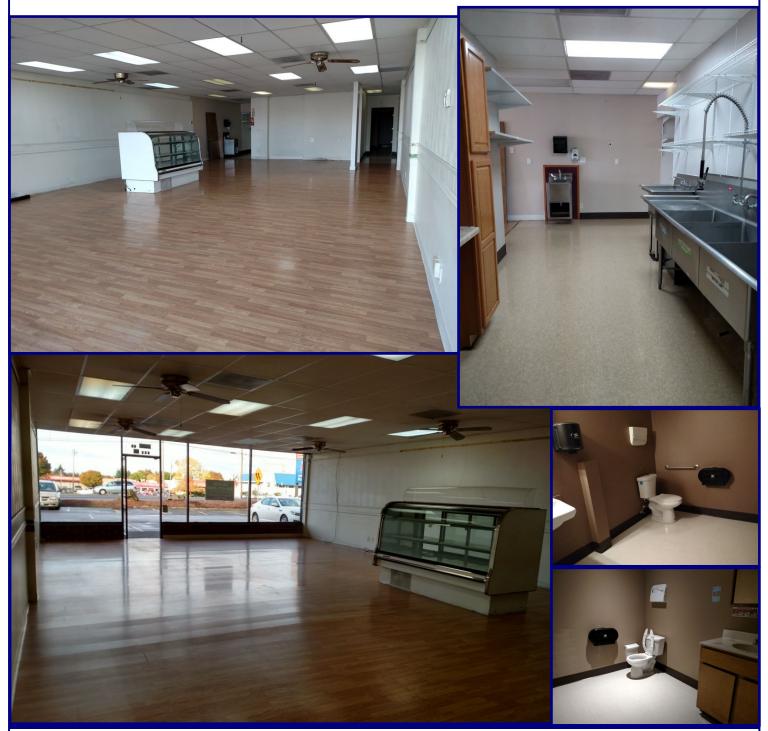

**Available:** 

2,975 SF

2,125 SF (Former Restaurant)

\$12.00 SF/Year, NNN \$4.48 NNN

# Plaza 99

6303 NE Highway 99, Vancouver, WA 98665

2,125 SF

503.675.0900| Email: info@barnardcommercial.com www.barnardcommercial.com Mail: 6650 SW Redwood Lane, Suite 330, Portland OR 97224

All information contained herein was obtained from sources deemed reliable. No guarantee is made with respect to accuracy. Specifications subject to change without notice.