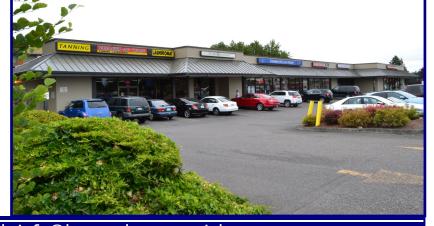

### Plaza 99

6303 NE Highway 99, Vancouver, WA 98665

Plaza 99 is a strip center that sits on the North East corner of Hwy 99 and NE 63rd in Hazel Dell. Average daily traffic along Hwy 99 at NE 63rd in 2012 was 19,548 cars per day and average daily traffic on NE 63rd East of Hwy 99 is 13,723 cars per day making this a high traffic lighted intersection. Neighboring tenants include Sherwin Williams, Discount Tobacco & Beverage, Wash N Tan, and Studio 99 Hair Salon.