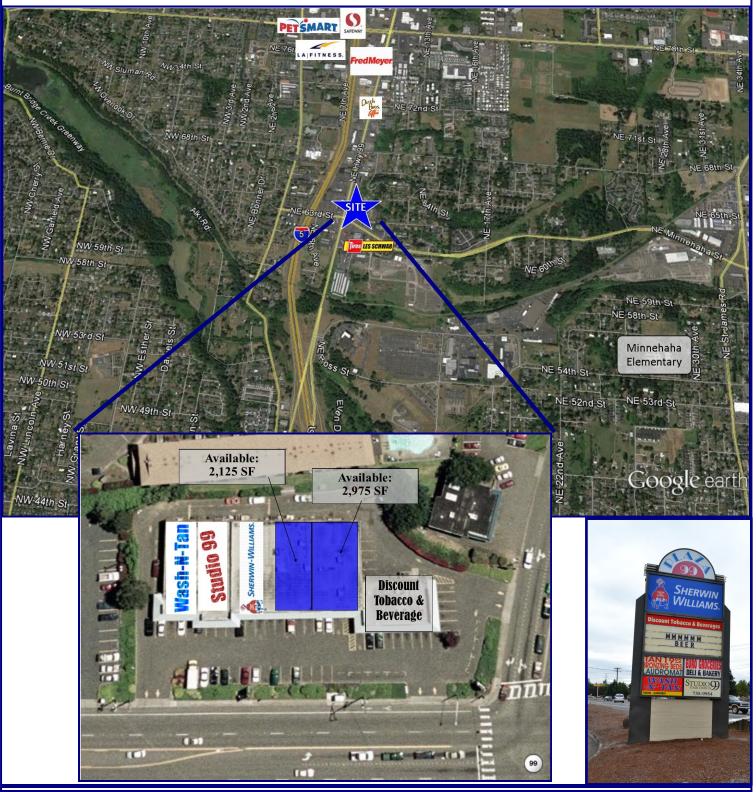

### Plaza 99

6303 NE Highway 99, Vancouver, WA 98665

Plaza 99 is a strip center that sits on the North East corner of Hwy 99 and NE 63rd in Hazel Dell. Average daily traffic along Hwy 99 at NE 63rd in 2012 was 19,548 cars per day and average daily traffic on NE 63rd East of Hwy 99 is 13,723 cars per day making this a high traffic lighted intersection. Neighboring tenants include Sherwin Williams, Discount Tobacco & Beverage, Wash N Tan, and Studio 99 Hair Salon.

**Available:** 

2,975 SF

2,125 SF (Former Restaurant)

\$12.00 SF/Year, NNN \$4.48 NNN