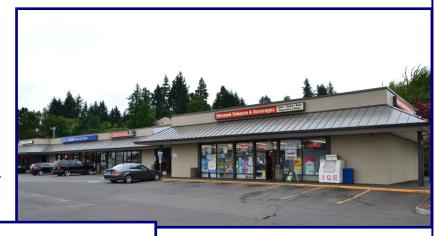

### Plaza 99

6303 NE Highway 99, Vancouver, WA 98665

Plaza 99 is a strip center that sits on the North East corner of Hwy 99 and NE 63rd in Hazel Dell. Average daily traffic along Hwy 99 at NE 63rd in 2012 was 19,548 cars per day and average daily traffic on NE 63rd East of Hwy 99 is 13,723 cars per day making this a high traffic lighted intersection. Neighboring tenants include Sherwin Williams, Discount Tobacco & Beverage, Wash N Tan, and Studio 99 Hair Salon.