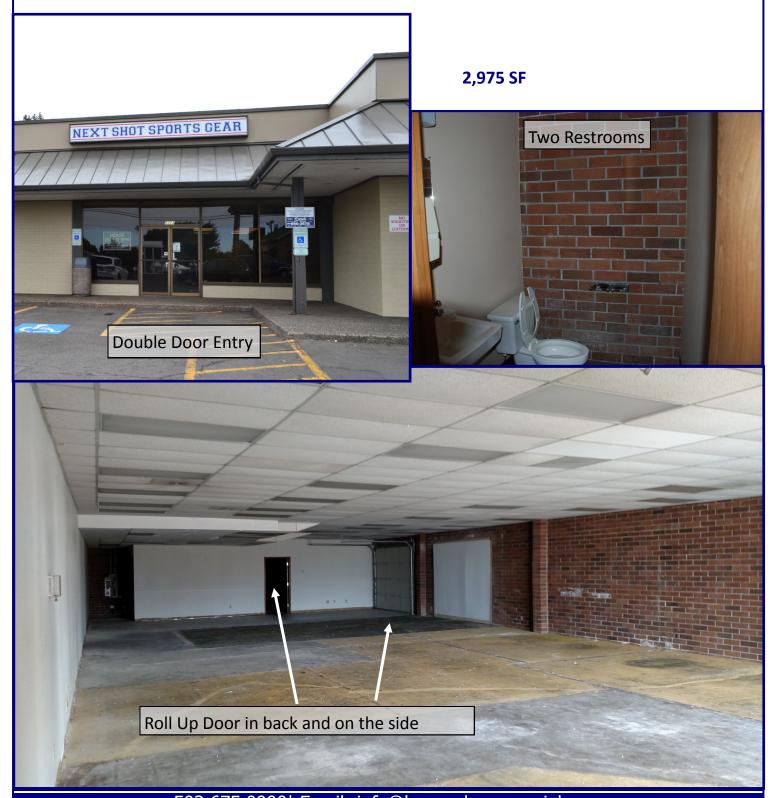

**Available:** 

2,975 SF

2,125 SF (Former Restaurant)

\$12.00 SF/Year, NNN \$4.48 NNN

# Plaza 99

6303 NE Highway 99, Vancouver, WA 98665

2,125 SF

503.675.0900| Email: info@barnardcommercial.com www.barnardcommercial.com Mail: 6650 SW Redwood Lane, Suite 330, Portland OR 97224

All information contained herein was obtained from sources deemed reliable. No guarantee is made with respect to accuracy. Specifications subject to change without notice.