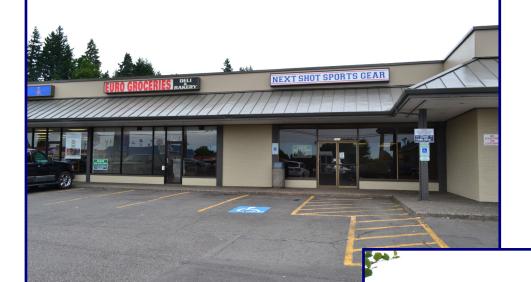

### Plaza 99

6303 NE Highway 99, Vancouver, WA 98665

Plaza 99 is a strip center that sits on the North East corner of Hwy 99 and NE 63rd in Hazel Dell. Average daily traffic along Hwy 99 at NE 63rd in 2012 was 19,548 cars per day and average daily traffic on NE 63rd East of Hwy 99 is 13,723 cars per day making this a high traffic lighted intersection. Neighboring tenants include Sherwin Williams, Discount Tobacco & Beverage, Wash N Tan, and Studio 99 Hair Salon.