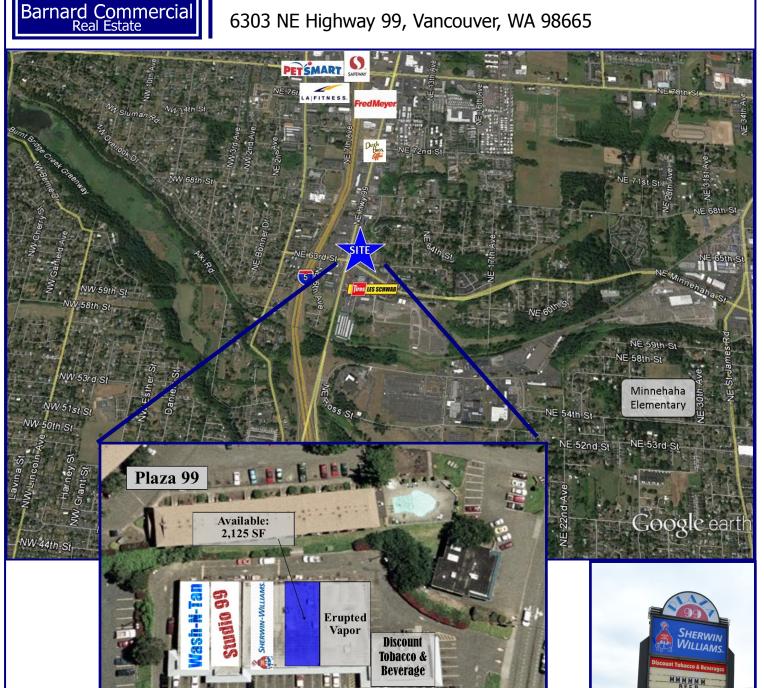

## Plaza 99

6303 NE Highway 99, Vancouver, WA 98665

View Online:

Plaza 99 is a strip center that sits on the North East corner of Hwy 99 and NE 63rd in Hazel Dell. Average daily traffic along Hwy 99 at NE 63rd in 2012 was 19,548 cars per day and average daily traffic on NE 63rd East of Hwy 99 is 13,723 cars per day making this a high traffic lighted intersection. Neighboring tenants include Sherwin Williams, Discount Tobacco & Beverage, Wash N Tan, and Studio 99 Hair Salon.

### **Available:**

2,125 SF (Former Deli)

\$12.00 SF/Year, NNN \$4.48 NNN