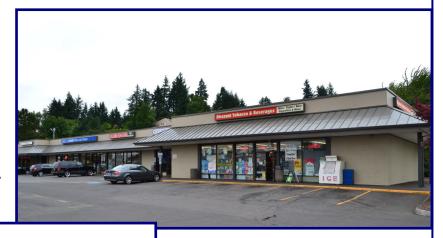

## Plaza 99

6303 NE Highway 99, Vancouver, WA 98665

View Online:

Plaza 99 is a strip center that sits on the North East corner of Hwy 99 and NE 63rd in Hazel Dell. Average daily traffic along Hwy 99 at NE 63rd in 2012 was 19,548 cars per day and average daily traffic on NE 63rd East of Hwy 99 is 13,723 cars per day making this a high traffic lighted intersection. Neighboring tenants include Sherwin Williams, Discount Tobacco & Beverage, Wash N Tan, and Studio 99 Hair Salon.