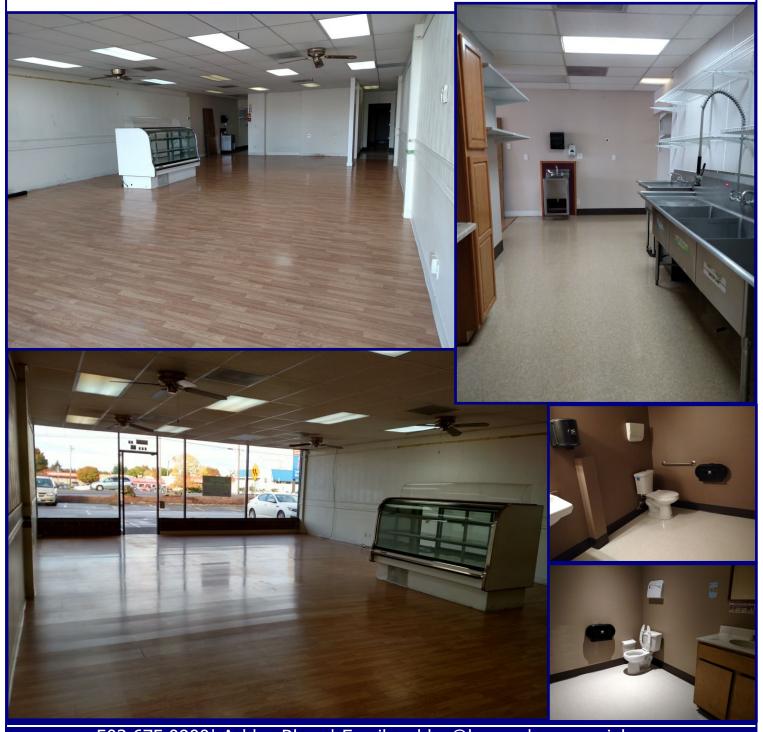

NE 63rd in 2012 was 19,548 cars per day and average daily traffic on NE 63rd East of Hwy 99 is 13,723 cars per day making this a high traffic lighted intersection. Neighboring tenants include Sherwin Williams, Discount Tobacco & Beverage, Wash N Tan, and Studio 99 Hair Salon.



# EURO GROCERIES INCHES I

### **Available:**

2,125 SF (Former Deli)

\$12.00 SF/Year, NNN \$4.48 NNN

### **Demographics**

1 Mile 3 Mile 5 Mile

**Population:** 9,454 95,148 177,544 **Average HH** \$60,504 \$61,144 \$67,502

Income:



503.675.0900| Ashley Rhea | Email: ashley@barnardcommercial.com www.barnardcommercial.com Mail: 6650 SW Redwood Lane, Suite 330, Portland OR 97224 Results Driven Retail Solutions \*\*

Barnard Commercial Real Estate

# Plaza 99

6303 NE Highway 99, Vancouver, WA 98665

2,125 SF



503.675.0900| Ashley Rhea | Email: ashley@barnardcommercial.com www.barnardcommercial.com Mail: 6650 SW Redwood Lane, Suite 330, Portland OR 97224

All information contained herein was obtained from sources deemed reliable. No guarantee is made with respect to accuracy. Specifications subject to change without notice.

Results Driven Retail Solutions

# Plaza 99

6303 NE Highway 99, Vancouver, WA 98665



503.675.0900| Ashley Rhea | Email: ashley@barnardcommercial.com www.barnardcommercial.com Mail: 6650 SW Redwood Lane, Suite 330, Portland OR 97224

HO CESTES (O)