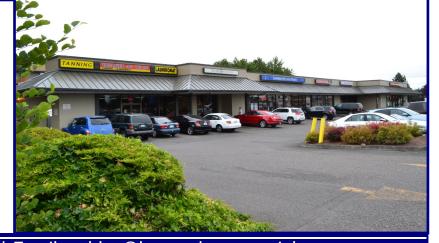

## Plaza 99

6303 NE Highway 99, Vancouver, WA 98665

View Online:

Plaza 99 is a strip center that sits on the North East corner of Hwy 99 and NE 63rd in Hazel Dell. Average daily traffic along Hwy 99 at NE 63rd in 2012 was 19,548 cars per day and average daily traffic on NE 63rd East of Hwy 99 is 13,723 cars per day making this a high traffic lighted intersection. Neighboring tenants include Sherwin Williams, Discount Tobacco & Beverage, Wash N Tan, and Studio 99 Hair Salon.