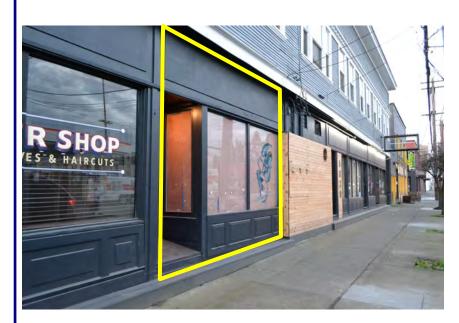

### **NE Glisan Retail**

6014-6026 NE Glisan Street, Portland, OR 97213

North Tabor neighborhood ground floor space available on the corner of Glisan St and 60th Ave. The building exterior has been updated with contemporary design aesthetics. This location has high traffic counts, great visibility and easy walkability within the community. The green, red and blue max line stops are .2 miles North and the Providence hospital is .6 miles West, both a short walk. Seven Virtues Coffee is across the street and a family Greek restaurant is under construction in the corner building.