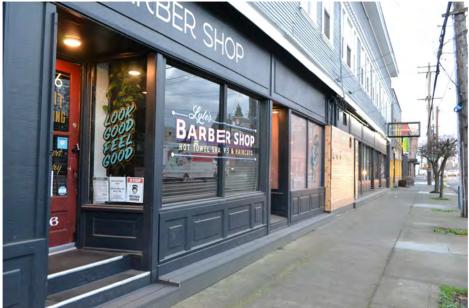

### **NE Glisan Retail**

6014-6026 NE Glisan Street, Portland, OR 97213

North Tabor neighborhood ground floor space available on the corner of Glisan St and 60th Ave. The building exterior has been updated with contemporary design aesthetics. This location has high traffic counts, great visibility and easy walkability within the community. The green, red and blue max line stops are .2 miles North and the Providence hospital is .6 miles West, both a short walk. Seven Virtues Coffee is across the street and a family Greek restaurant is under construction in the corner building.