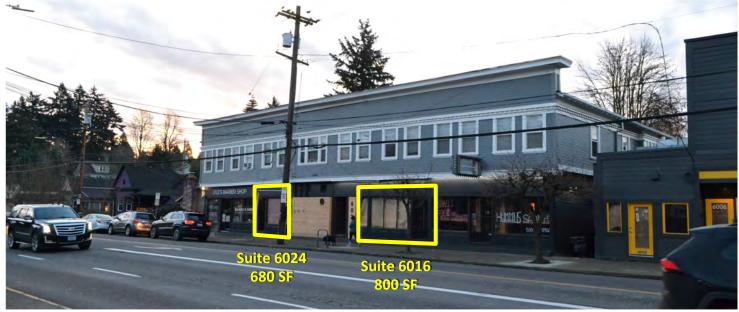

### **NE Glisan Retail**

6014-6026 NE Glisan Street, Portland, OR 97213

North Tabor neighborhood ground floor space available on the corner of Glisan St and 60th Ave. The building exterior has been updated with contemporary design aesthetics. This location has high traffic counts, great visibility and easy walkability within the community. The green, red and blue max line stops are .2 miles North and the Providence hospital is .6 miles West, both a short walk. Seven Virtues Coffee is across the street and a family Greek restaurant is under construction in the corner building.

#### **Available:**

Suite 6016—800 SF Suite 6024—680 SF

\$22.00 PSF/Year, NNN

Approx. NNN \$8.81 SF/Year