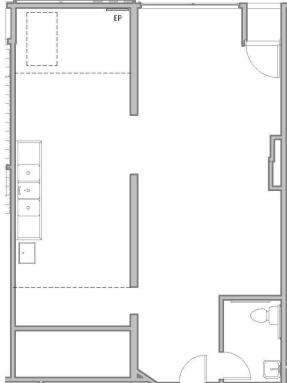

### **NE Glisan Retail**

6014-6026 NE Glisan Street, Portland, OR 97213

Suite 6024—680 SF 3 compartment sink Restroom