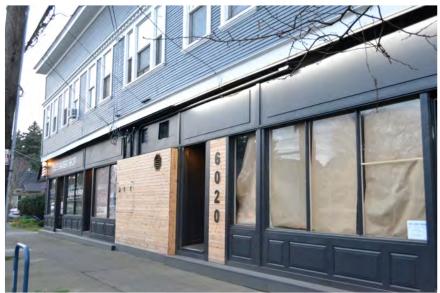

### **NE Glisan Retail**

6014-6026 NE Glisan Street, Portland, OR 97213

North Tabor neighborhood ground floor space available on the corner of Glisan St and 60th Ave. The building exterior has been updated with contemporary design aesthetics. This location has high traffic counts, great visibility and easy walkability within the community. The green, red and blue max line stops are .2 miles North and the Providence hospital is .6 miles West, both a short walk. Seven Virtues Coffee is across the street and a family Greek restaurant is under construction in the corner building.

#### **Available:**

Suite 6016—800 SF Suite 6024—680 SF

\$22.00 PSF/Year, NNN

Approx. NNN \$8.81 SF/Year