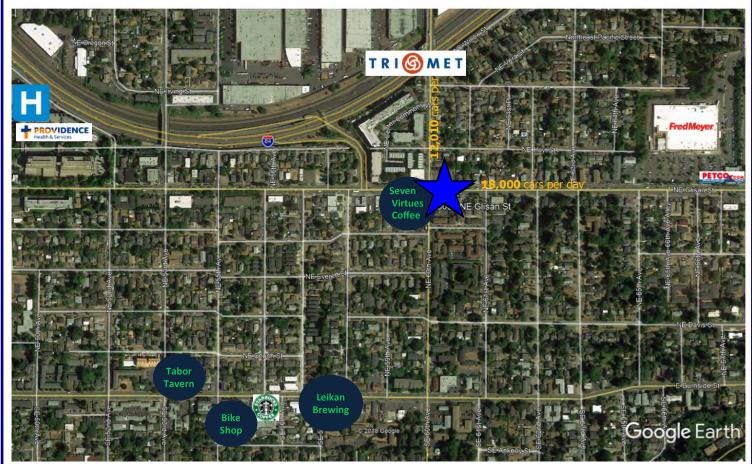

### **NE Glisan Retail**

6014-6026 NE Glisan Street, Portland, OR 97213

North Tabor neighborhood ground floor space available on the corner of Glisan St and 60th Ave. The building exterior has been updated with contemporary design aesthetics. This location has high traffic counts, great visibility and easy walkability within the community. The green, red and blue max line stops are .2 miles North and the Providence hospital is .6 miles West, both a short walk. Seven Virtues Coffee is across the street and a family Greek restaurant is under construction in the corner building.