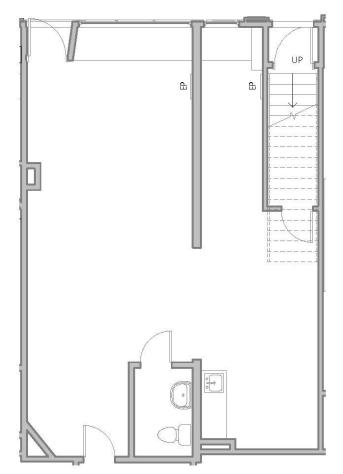

### **NE Glisan Retail**

6014-6026 NE Glisan Street, Portland, OR 97213

Suite 6024—680 SF 3 compartment sink Restroom