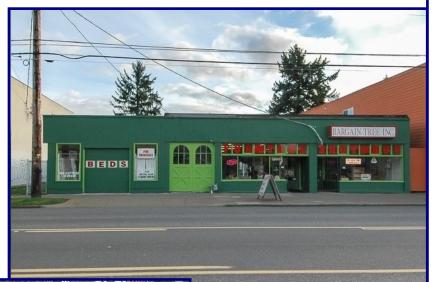

## **NE Glisan Retail**

7210 NE Glisan Street, Portland, OR 97213

High traffic retail location on Glisan just North of Mt Tabor and South of I-84. This property is a stand alone building with average daily traffic counts of approximately 18,000 cars per day. The interior of the building has tall ceilings and great for a variety of uses on a shorter term basis. The building will be re-developed in the next couple of years. Looking for approximately a 12-24 month lease.

## Available:

5,000 SF

## \$4,000.00/Month, Modified Gross