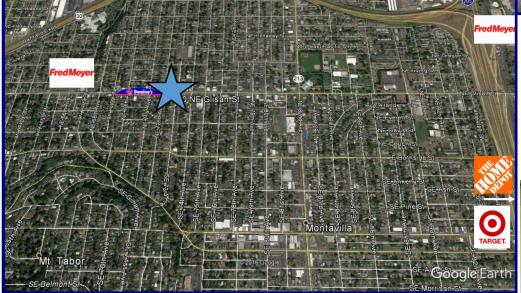

## **NE Glisan Retail**

7210 NE Glisan Street, Portland, OR 97213

High traffic retail location on Glisan just North of Mt Tabor and South of I-84. This property is a stand alone building with average daily traffic counts of approximately 18,000 cars per day. The interior of the building has tall ceilings and great for a variety of uses on a shorter term basis. The building will be re-developed in the next couple of years. Looking for approximately a 12-24 month lease.

## **Demographics**

| 2016<br>Estimate      | 1 Mile   | 3 Mile   | 5 Mile   |
|-----------------------|----------|----------|----------|
| Population:           | 23,941   | 208,651  | 460,626  |
| Average HH<br>Income: | \$68,726 | \$72,870 | \$69,817 |