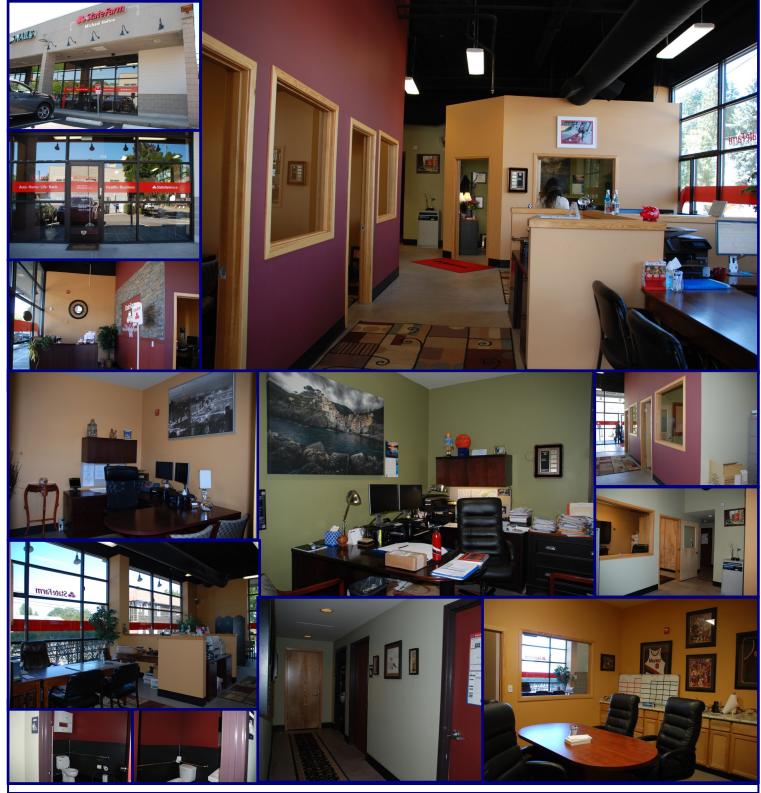

Available:

Suite 7223—790 SF \$28.00 SF/Year, NNN

Suite 7113—1,738 SF \$25.00 SF/Year, NNN 3 Private offices, conference room, front reception, open work space, 2 restrooms and tall ceiling

\$7.35 NNN

503.675.0900 | Email: scott@barnardcommercial.com | **ww.barnardcommercial.com** Mail: 6650 SW Redwood Lane, Suite 330, Portland OR 97224