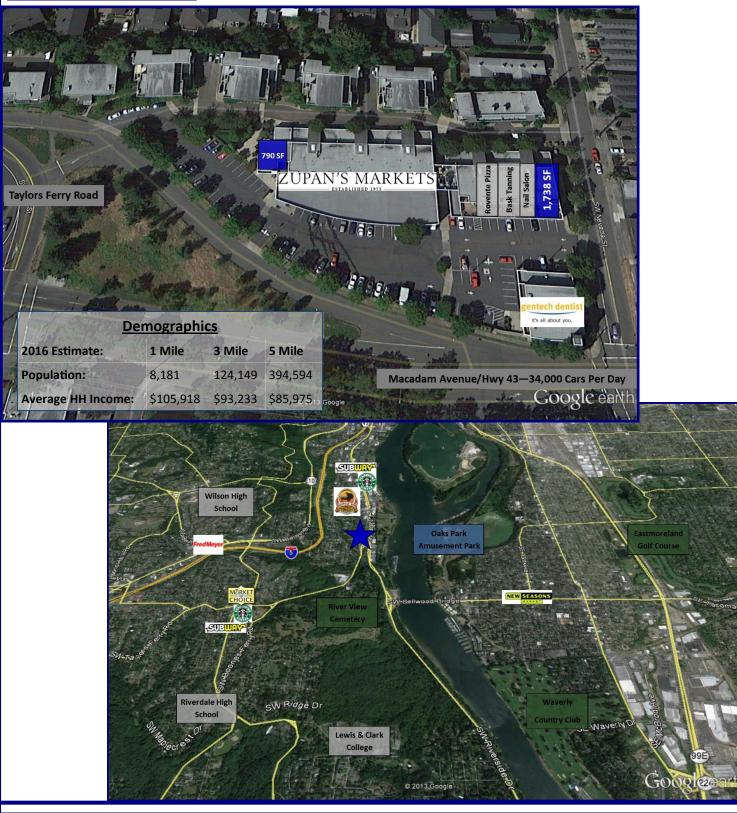

## Macadam Village

7107-7223 SW Macadam Ave, Portland, OR 97219

Macadam Village is located in the John's Landing neighborhood of Southwest Portland. This is an affluent community with high average household incomes and home values. To the South is the Sellwood bridge and the Dunthorp neighborhood, to the West is Taylors Ferry Road and the neighborhood of Burlingame, to the North is the South Waterfront neighborhood and directly East is the Willamette River. Macadam Avenue is the main thoroughfare between downtown Portland and Lake Oswego and has an average daily traffic count of 34,000 cars per day. This center is anchored by Zupan's, a local upscale grocery chain, and neighboring tenants include Rovente Pizzeria, Bask Tanning and a Nail Salon.

Available:

Suite 7223—790 SF \$28.00 SF/Year, NNN

Suite 7113—1,738 SF \$25.00 SF/Year, NNN 3 Private offices, conference room, front reception, open work space, 2 restrooms and tall ceiling

\$7.35 NNN

503.675.0900 | Email: scott@barnardcommercial.com | **ww.barnardcommercial.com** Mail: 6650 SW Redwood Lane, Suite 330, Portland OR 97224