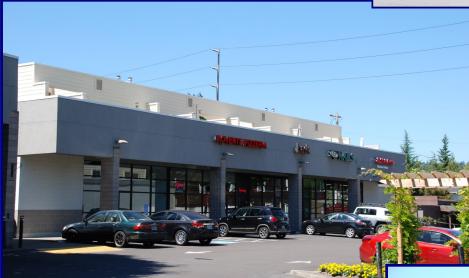

## Macadam Village

7107-7223 SW Macadam Ave, Portland, OR 97219

Macadam Village is located in the John's Landing neighborhood of Southwest Portland. This is an affluent community with high average household incomes and home values. To the South is the Sellwood bridge and the Dunthorp neighborhood, to the West is Taylors Ferry Road and the neighborhood of Burlingame, to the North is the South Waterfront neighborhood and directly East is the Willamette River. Macadam Avenue is the main thoroughfare between downtown Portland and Lake Oswego and has an average daily traffic count of 34,000 cars per day. This center is anchored by Zupan's, a local upscale grocery chain, and neighboring tenants include Rovente Pizzeria, Bask Tanning and a Nail Salon.