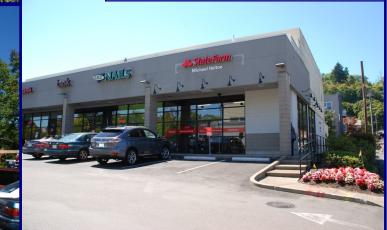

## Macadam Village

7107-7223 SW Macadam Ave, Portland, OR 97219

Macadam Village is located in the John's Landing neighborhood of Southwest Portland. This is an affluent community with high average household incomes and home values. To the South is the Sellwood bridge and the Dunthorp neighborhood, to the West is Taylors Ferry Road and the neighborhood of Burlingame, to the North is the South Waterfront neighborhood and directly East is the Willamette River. Macadam Avenue is the main thoroughfare between downtown Portland and Lake Oswego and has an average daily traffic count of 34,000 cars per day. This center is anchored by Zupan's, a local upscale grocery chain, and neighboring tenants include Rovente Pizzeria, Bask Tanning and a Nail Salon.