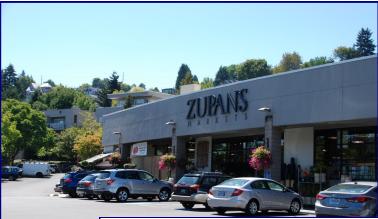

## Macadam Village

7107-7223 SW Macadam Ave, Portland, OR 97219

Macadam Village is located in the John's Landing neighborhood of Southwest Portland. This is an affluent community with high average household incomes and home values. To the South is the Sellwood bridge and the Dunthorp neighborhood, to the West is Taylors Ferry Road and the neighborhood of Burlingame, to the North is the South Waterfront neighborhood and directly East is the Willamette River. Macadam Avenue is the main thoroughfare between downtown Portland and Lake Oswego and has an average daily traffic count of 34,000 cars per day. This center is anchored by Zupan's, a local upscale grocery chain, and neighboring tenants include Rovente Pizzeria, Bask Tanning and a Nail Salon.

Available:

Suite 7223—790 SF \$28.00 SF/Year, NNN

Suite 7113—1,738 SF \$25.00 SF/Year, NNN 3 Private offices, conference room, front reception, open work space, 2 restrooms and tall ceiling

\$7.35 NNN

503.675.0900 | Email: scott@barnardcommercial.com | **ww.barnardcommercial.com** Mail: 6650 SW Redwood Lane, Suite 330, Portland OR 97224