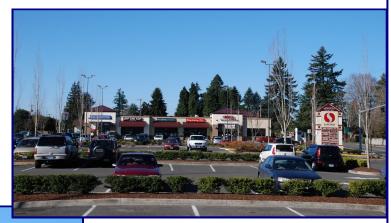

## King Road Shopping Center

View Online With Video Tours:

SE 44th Ave & King Road, Milwaukie OR 97222

This is a high traffic neighborhood center anchored by Safeway. The property sits at a lighted intersection and also has ingress and egress at all 4 sides of the shopping center. There is ample parking and signage with great co-tenants including Snap Fitness, Health Source Chiropractic, King Curry, Supper Burrito drive thru, Safeway Gas Station, Edward Jones, Happy Tails Pet Supply, Nail Salon and Hair Salon among others.