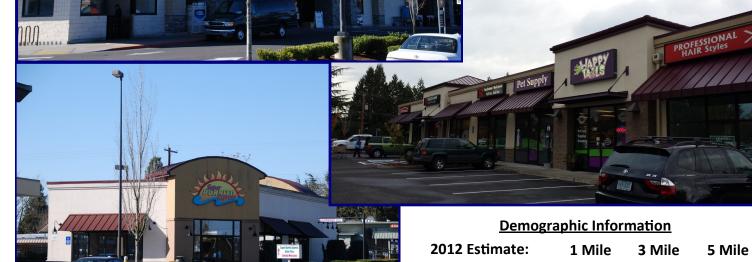

## King Road Shopping Center

View Online With Video Tours:

SE 44th Ave & King Road, Milwaukie OR 97222

This is a high traffic neighborhood center anchored by Safeway. The property sits at a lighted intersection and also has ingress and egress at all 4 sides of the shopping center. There is ample parking and signage with great co-tenants including Snap Fitness, Health Source Chiropractic, King Curry, Supper Burrito drive thru, Safeway Gas Station, Edward Jones, Happy Tails Pet Supply, Nail Salon and Hair Salon among others.

## Available: 4370 Suite 125 - 642 SF \$18.00 SF, NNN \$4.94 NNN

 Population:
 14,609
 130,768
 334,907

 Median HH Income:
 \$46,019
 \$47,491
 \$51,097

503.675.0900| Email: info@barnardcommercial.com | www.barnardcommercial.com | Mail: 6650 SW Redwood Lane, Suite 330, Portland OR 97224