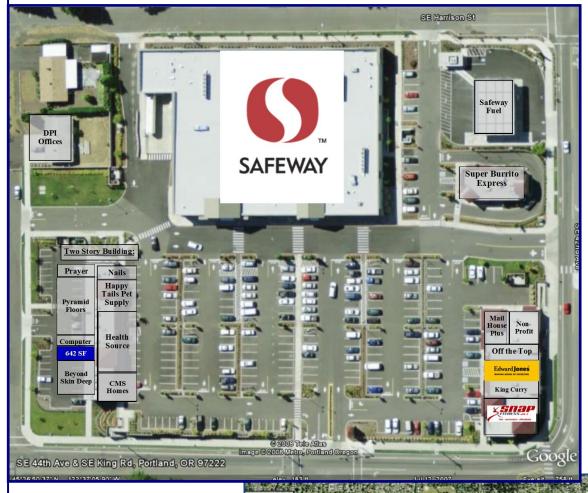

## King Road Shopping Center

View Online With Video Tours:

SE 44th Ave & King Road, Milwaukie OR 97222

This is a high traffic neighborhood center anchored by Safeway. The property sits at a lighted intersection and also has ingress and egress at all 4 sides of the shopping center. There is ample parking and signage with great co-tenants including Snap Fitness, Health Source Chiropractic, King Curry, Supper Burrito drive thru, Safeway Gas Station, Edward Jones, Happy Tails Pet Supply, Nail Salon and Hair Salon among others.

## Available: 4370 Suite 125 - 642 SF \$18.00 SF, NNN \$4.94 NNN

 Population:
 14,609
 130,768
 334,907

 Median HH Income:
 \$46,019
 \$47,491
 \$51,097

503.675.0900| Email: info@barnardcommercial.com | www.barnardcommercial.com | Mail: 6650 SW Redwood Lane, Suite 330, Portland OR 97224