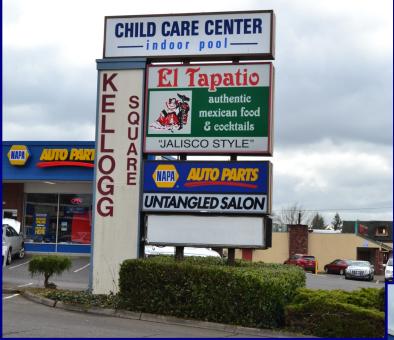

# Kellogg Square

15226 SE McLoughlin Blvd, Milwaukie, OR 97267

Kellogg Square is a retail strip center located on McLoughlin Blvd just south of Oak Grove Blvd. The center has monument signage, parking and sits on a trimet bus stop. McLoughlin Blvd is a high traffic street with average daily traffic of 36,000 cars per day. Neighboring tenants include Foxy's, El Tapatio, LAearning Tree Daycare and Napa Auto Parts.