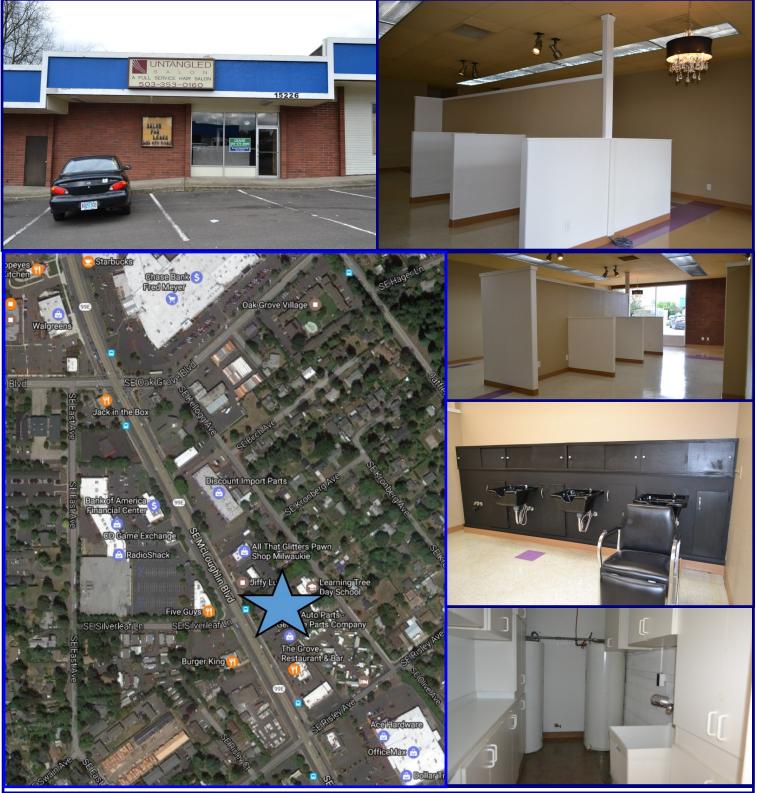

# Kellogg Square

15226 SE McLoughlin Blvd, Milwaukie, OR 97267

Kellogg Square is a retail strip center located on McLoughlin Blvd just south of Oak Grove Blvd. The center has monument signage, parking and sits on a trimet bus stop. McLoughlin Blvd is a high traffic street with average daily traffic of 36,000 cars per day. Neighboring tenants include Foxy's, El Tapatio, LAearning Tree Daycare and Napa Auto Parts.

## **Available:**

1,500—3,000 SF \$16.00 SF/Year, NNN