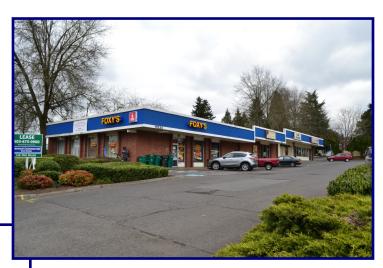

# Kellogg Square

15226 SE McLoughlin Blvd, Milwaukie, OR 97267

Kellogg Square is a retail strip center located on McLoughlin Blvd just south of Oak Grove Blvd. The center has monument signage, parking and sits on a trimet bus stop. McLoughlin Blvd is a high traffic street with average daily traffic of 36,000 cars per day. Neighboring tenants include Foxy's, El Tapatio, LAearning Tree Daycare and Napa Auto Parts.