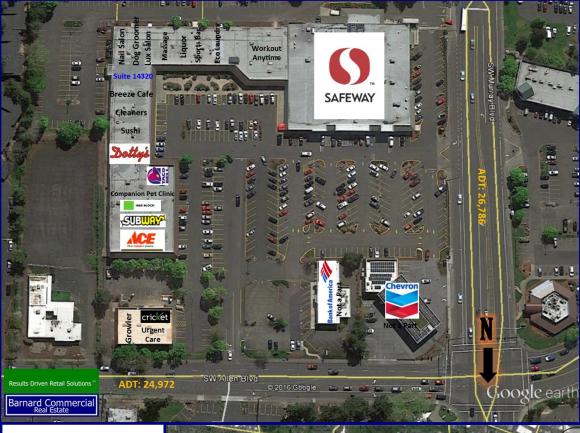

## **Hyland Hills**

View Online With Video Tours:

14280—14370 SW Allen Blvd, Beaverton, OR 97005

Hyland Hills is a Safeway anchored neighborhood center located on the SE corner of the very busy intersection at Murray and Allen Blvd. The center has recently undergone exterior updating and has a strong tenant mix among a beautifully landscaped property. Average daily traffic along Allen Blvd is 24,972 cars per day, and along Murray there are 26,786 cars per day. This trade area is densely populated with above average household incomes.

### **Available:**

Suite 14320—2,328 SF

\$18.50 SF/Year \$6.70 NNN