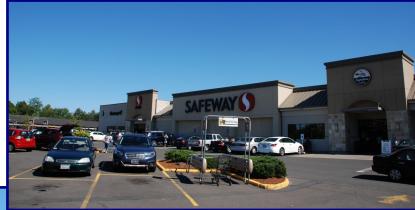

## **Hyland Hills**

View Online With Video Tours:

14280—14370 SW Allen Blvd, Beaverton, OR 97005

Hyland Hills is a Safeway anchored neighborhood center located on the SE corner of the very busy intersection at Murray and Allen Blvd. The center has recently undergone exterior updating and has a strong tenant mix among a beautifully landscaped property. Average daily traffic along Allen Blvd is 24,972 cars per day, and along Murray there are 26,786 cars per day. This trade area is densely populated with above average household incomes.