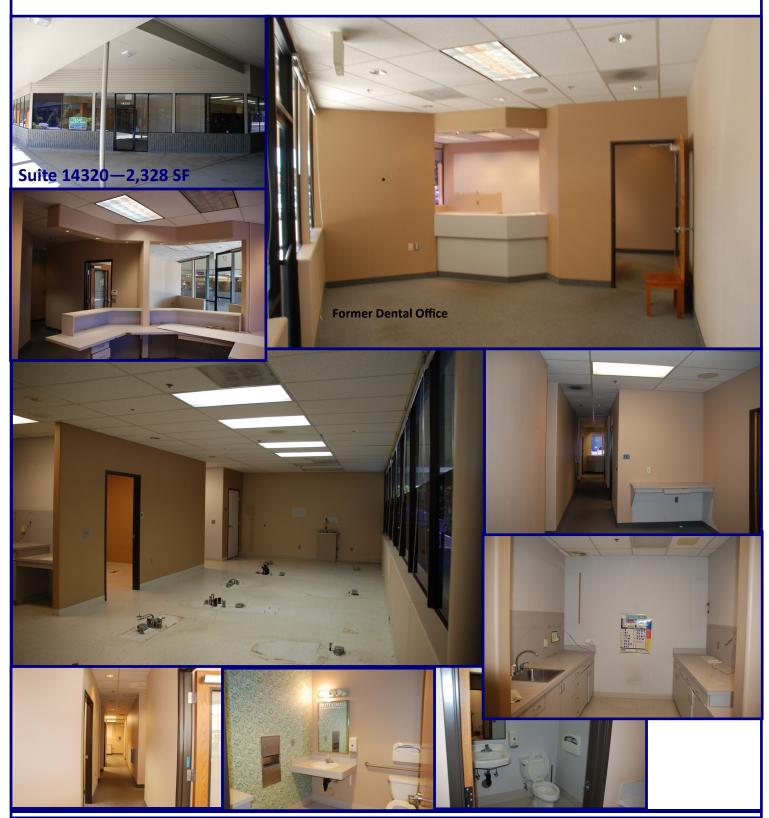

lvd. The center has recently undergone exterior updating and has a strong tenant mix among a beautifully landscaped property. Average daily traffic along Allen Blvd is 24,972 cars per day, and along Murray there are 26,786 cars per day. This trade area is densely populated with above average household incomes.



# SUB IN TREASURE TO SELLE

### **Available:**

Suite 14320—2,328 SF

\$18.50 SF/Year \$6.70 NNN



### **Demographics**

 2016 Estimate
 1 Mile
 3 Mile
 5 Mile

 Population:
 21,074
 153,496
 336,863

 Average HH
 \$65,861
 \$79,251
 \$89,762

Income:



503.675.0900| Email: geri@barnardcommercial.com | www.barnardcommercial.com | Mail: 6650 SW Redwood Lane Suite 330, Portland OR 97224

Results Driven Retail Solutions <sup>™</sup>

Barnard Commercial Real Estate

# Hyland Hills



503.675.0900| Email: geri@barnardcommercial.com | www.barnardcommercial.com Mail: 6650 SW Redwood Lane Suite 330, Portland OR 97224

All information contained herein was obtained from sources deemed reliable. No guarantee is made with respect to accuracy. Specifications subject to change without notice.

Results Driven Retail Solutions

Barnard Commercial Real Estate

# **Hyland Hills**





503.675.0900| Email: geri@barnardcommercial.com | www.barnardcommercial.com | Mail: 6650 SW Redwood Lane Suite 330, Portland OR 97224