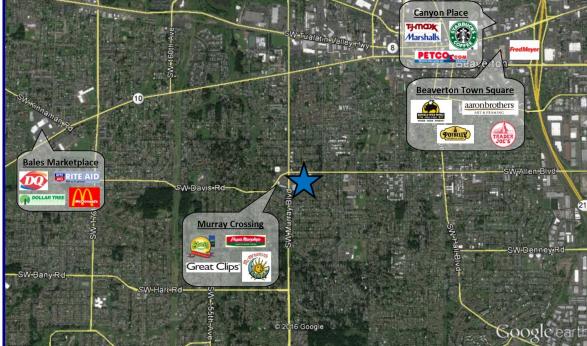

## **Hyland Hills**

View Online With Video Tours:

14280—14370 SW Allen Blvd, Beaverton, OR 97005

Hyland Hills is a Safeway anchored neighborhood center located on the SE corner of the very busy intersection at Murray and Allen Blvd. The center has recently undergone exterior updating and has a strong tenant mix among a beautifully landscaped property. Average daily traffic along Allen Blvd is 24,972 cars per day, and along Murray there are 26,786 cars per day. This trade area is densely populated with above average household incomes.