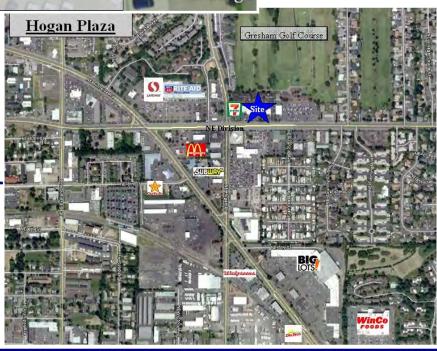

### Hogan Plaza

1925 NE Division, Gresham, OR 97030

Hogan Plaza is located at the corner of Hogan Drive/242nd and Division next to 7-11. The Gresham Golf Course neighbors the center and Mt.Hood Community College, with an enrollment of 9,905 students, is only 1 mile NE. NE Division has an average daily traffic count of 19,256 (2010) cars per day and NE Hogan has an average daily traffic count of 26,266 cars per day (2020). Neighboring tenants include Biscuits Café, Cricket Wireless, Great Clips and Little Caesars Pizza among others.