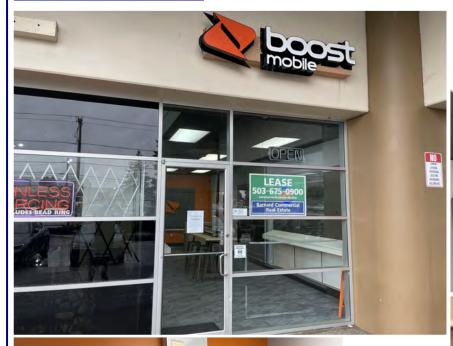

### Hogan Plaza

1925 NE Division, Gresham, OR 97030

Hogan Plaza is located at the corner of Hogan Drive/242nd and Division next to 7-11. The Gresham Golf Course neighbors the center and Mt.Hood Community College, with an enrollment of 9,905 students, is only 1 mile NE. NE Division has an average daily traffic count of 19,256 (2010) cars per day and NE Hogan has an average daily traffic count of 26,266 cars per day (2020). Neighboring tenants include Biscuits Café, Cricket Wireless, Great Clips and Little Caesars Pizza among others.

**Available:** 

Suite 1865—575 SF

\$19.00 SF/Year, NNN

Approximately \$11.22 NNN

503.675.0900| Craig Barnard or Ashley Rhea craig@barnardcommercial.com or ashley@barnardcommercial.com www.barnardcommercial.com | 5200 Meadows Road, Suite 150, Lake Oswego, OR 97035 Results Driven Retail Solutions \*\*

# Hogan Plaza

1925 NE Division, Gresham, OR 97030