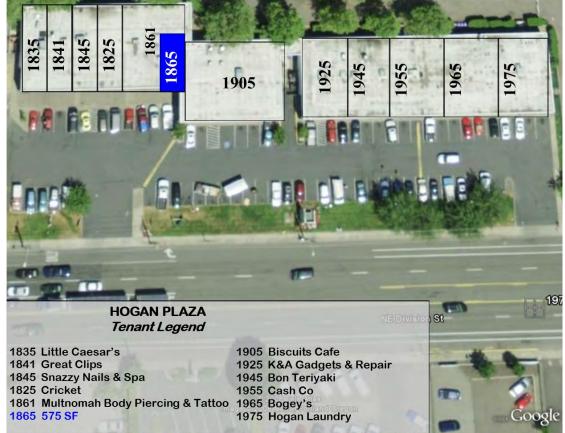

**Available:** 

Suite 1865—575 SF

\$19.00 SF/Year, NNN

Approximately \$11.22 NNN

503.675.0900| Craig Barnard or Ashley Rhea craig@barnardcommercial.com or ashley@barnardcommercial.com www.barnardcommercial.com | 5200 Meadows Road, Suite 150, Lake Oswego, OR 97035 Results Driven Retail Solutions \*\*

### Hogan Plaza

1925 NE Division, Gresham, OR 97030

Hogan Plaza is located at the corner of Hogan Drive/242nd and Division next to 7-11. The Gresham Golf Course neighbors the center and Mt.Hood Community College, with an enrollment of 9,905 students, is only 1 mile NE. NE Division has an average daily traffic count of 19,256 (2010) cars per day and NE Hogan has an average daily traffic count of 26,266 cars per day (2020). Neighboring tenants include Biscuits Café, Cricket Wireless, Great Clips and Little Caesars Pizza among others.