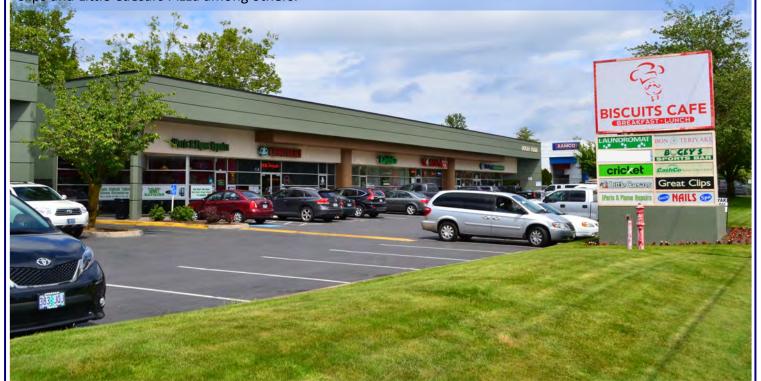

### Hogan Plaza

1925 NE Division, Gresham, OR 97030

Hogan Plaza is located at the corner of Hogan Drive/242nd and Division next to 7-11. The Gresham Golf Course neighbors the center and Mt.Hood Community College, with an enrollment of 9,905 students, is only 1 mile NE. NE Division has an average daily traffic count of 19,256 (2010) cars per day and NE Hogan has an average daily traffic count of 26,266 cars per day (2020). Neighboring tenants include Biscuits Café, Cricket Wireless, Great Clips and Little Caesars Pizza among others.