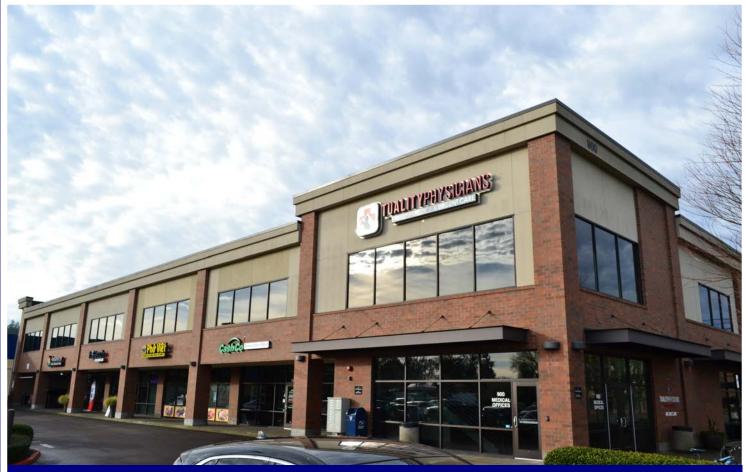

## Hillsboro Center

938—980 SE Oak Street, Hillsboro, OR 97123

**Centrally located** in Hillsboro at the corner of Oak Street and 10th Avenue. This building has **high traffic**, **plenty of parking** and **exterior signage**. Average daily tra020ffic on 10th Avenue is **28,000 cars per day** and **17,200 cars per day** on SE Oak Street. Neighboring tenant's include Human Bean Coffee, Paisanos Plaza, Super Mercado and several others.