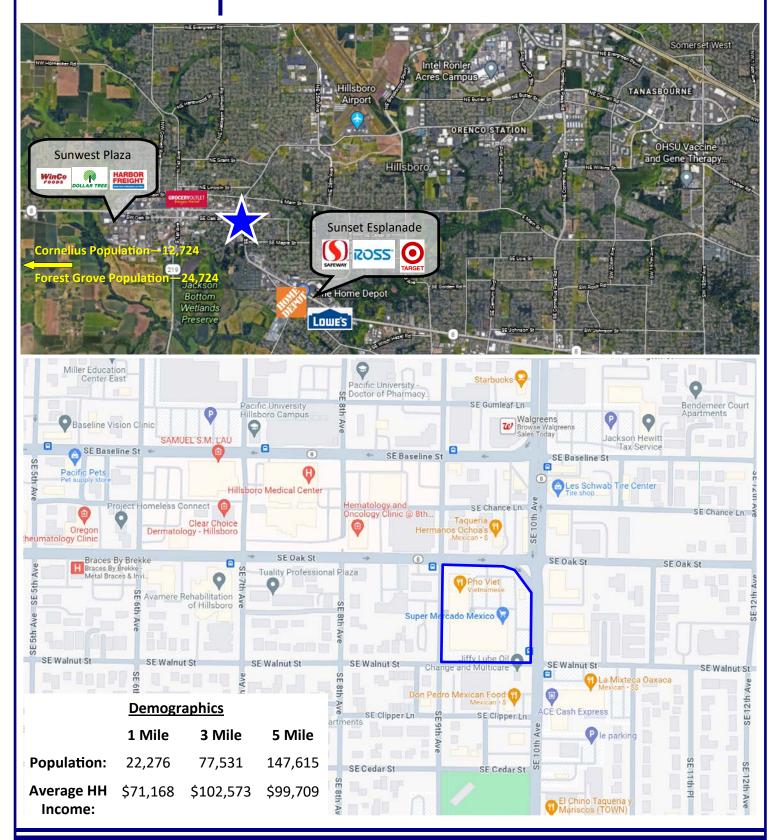

## Hillsboro Center

938—980 SE Oak Street, Hillsboro, OR 97123

**Centrally located** in Hillsboro at the corner of Oak Street and 10th Avenue. This building has **high traffic**, **plenty of parking** and **exterior signage**. Average daily tra020ffic on 10th Avenue is **28,000 cars per day** and **17,200 cars per day** on SE Oak Street. Neighboring tenant's include Human Bean Coffee, Paisanos Plaza, Super Mercado and several others.