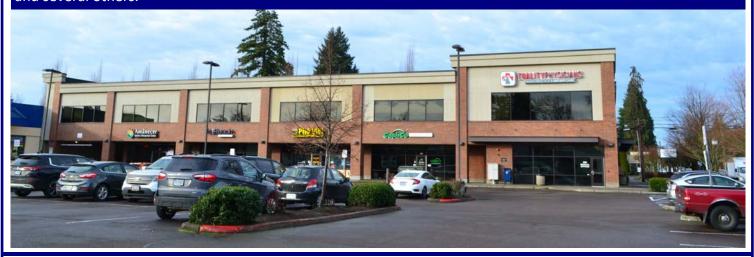

## Hillsboro Center

938—980 SE Oak Street, Hillsboro, OR 97123

**Centrally located** in Hillsboro at the corner of Oak Street and 10th Avenue. This building has **high traffic**, **plenty of parking** and **exterior signage**. Average daily tra020ffic on 10th Avenue is **28,000 cars per day** and **17,200 cars per day** on SE Oak Street. Neighboring tenant's include Human Bean Coffee, Paisanos Plaza, Super Mercado and several others.