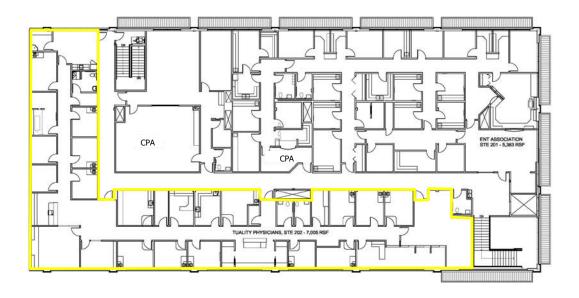

## Hillsboro Center

Available: 900 SE Oak

Suite 202-7,005 SF

Fully built out medical space 2nd floor, elevator served

\$26.00 SF/Year, modified gross

## Hillsboro Center

Suite 202-7005 SF

Fully built out medical space

Elevator served