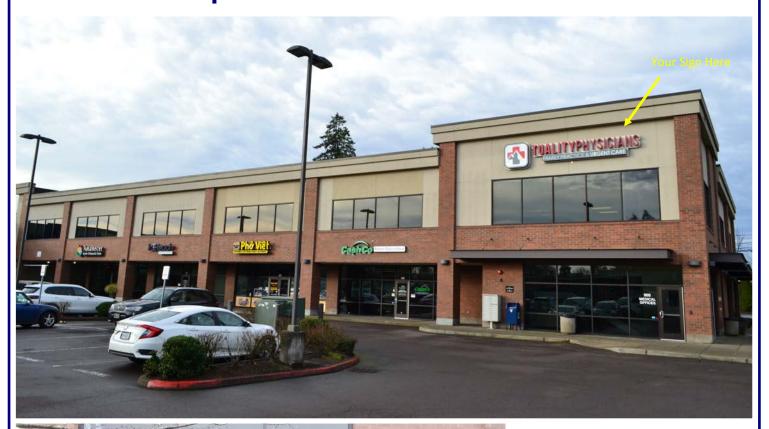

## Hillsboro Center

Available: 900 SE Oak

Suite 202-7,005 SF

Fully built out medical space 2nd floor, elevator served

\$26.00 SF/Year, modified gross

## Hillsboro Center

Suite 202-7005 SF

Fully built out medical space

Elevator served