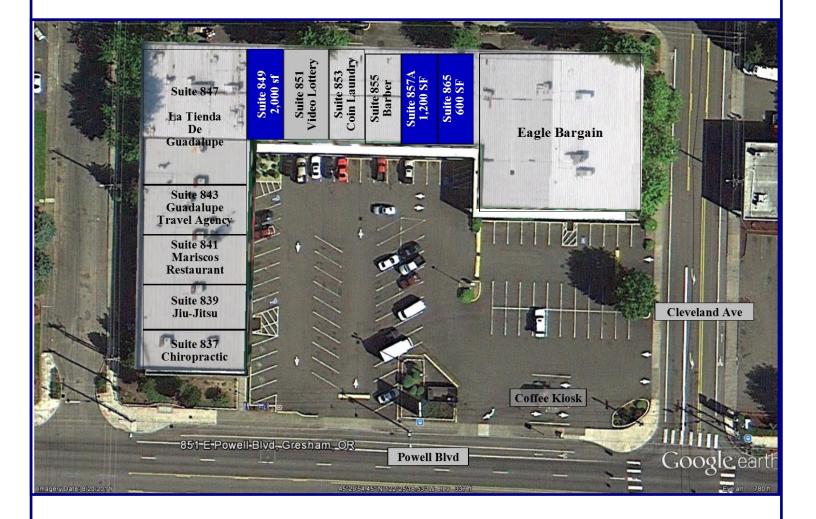

Neighboring tenants include Eagle Bargain
Outlet, Wireless Store, Chiropractic, a
Mexican Restaurant, Jiu-Jitsu, and several
others.

### **Available:**

Suite 849—2,000 SF

Suite 857A—1,200 SF

Suite 865—600 SF

\$14.00 SF/Year, NNN \$3.00 NNN