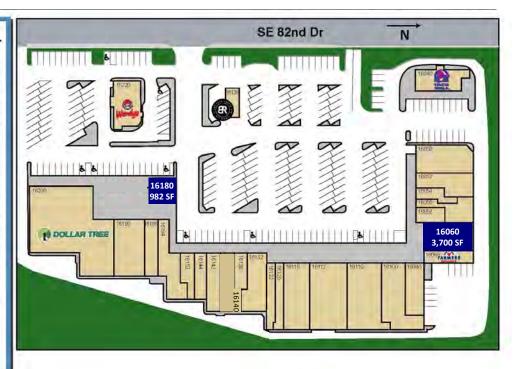

### **Available:**

**Suite 16060—3,700 SF** *Divisible to approx. 1,500 SF* 

**Suite 16180—982 SF** 

\$18.00 SF/Year, NNN Approx. \$8.55 NNN

503.675.0900| Ashley Rhea or Craig Barnard ashley@barnardcommercial.com or craig@barnardcommercial.com www.barnardcommercial.com | 5200 Meadows Road, Suite 150, Lake Oswego, OR 97035

#### Barnard Commercial Real Estate

| Suite | Tenant                         | GLA sq. ft. |
|-------|--------------------------------|-------------|
| 16050 | Willamette Veterinary          | 2,949       |
| 16052 | my bym unilaren's ritness utr. | 3,112       |
| 16054 | Golden Dragon Foot Spa         | 963         |
| 16056 | Lighthouse Fish & Chips        | 1,918       |
| 16058 | NW Lice Centers, Inc.          | 868         |
| 16060 | Available                      | 3,700       |
| 16068 | Farmers Insurance              | 670         |
| 16080 | Lighthouse                     | 2,148       |
| 16100 | Conways Jazz Kitchen           | 4.000       |
| 16110 | Once Upon a Child              | 5.244       |
| 16112 | Arthur Murray Dance Studio     | 5,063       |
| 16116 | Impact Jiu Jitsu               | 4,038       |
| 16120 | Cosmic Vapor Lounge            | 1,280       |
| 16122 | Bubble Tea                     | 1,270       |
| 16132 | Akira Sushi                    | 2,855       |
| 16136 | Remedy Salon                   | 1,067       |
| 16138 | Black Rock Coffee              | 540         |
| 16140 | 160 Driving                    | 1,475       |
| 16142 | O.L.C.C Liquor Store           | 2,555       |
| 16144 | O.C. Nails                     | 1,318       |
| 16152 | Swiss Denture Center           | 1,150       |
| 16180 | Available                      | 982         |
| 16184 | New Cathay Restaurant          | 3,150       |
| 16186 | Mudpuppies Grooming            | 1,663       |
| 16190 | Salon Centric/Maly's West      | 3,312       |
| 16200 | Dollar Tree #5032              | 12,763      |