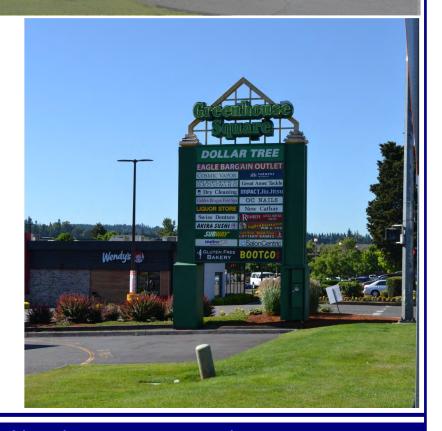

## **Greenhouse Square**

16040—16220 SE 82nd Ave, Clackamas, OR 97015

Greenhouse Square is a high traffic neighborhood center shadow anchored by Fred Meyer on old 82nd Ave. Located just off of I-205 this shopping center is easily accessible and serves a broad trade area. This center has a great Tenant mix with neighbors including Dollar Tree, Black Rock Coffee, Wendy's, Taco Bell and many others. Building signage and monument signage are available.

### **Available:**

**Suite 16060—3,700 SF** *Divisible to approx. 1,500 SF* 

**Suite 16180—982 SF** 

\$18.00 SF/Year, NNN Approx. \$8.55 NNN

503.675.0900| Ashley Rhea or Craig Barnard ashley@barnardcommercial.com or craig@barnardcommercial.com www.barnardcommercial.com | 5200 Meadows Road, Suite 150, Lake Oswego, OR 97035