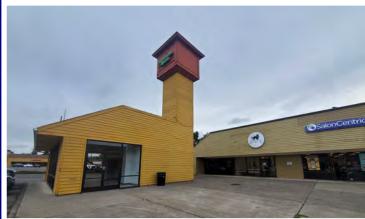

## **Greenhouse Square**

16040—16220 SE 82nd Ave, Clackamas, OR 97015

Greenhouse Square is a high traffic neighborhood center shadow anchored by Fred Meyer on old 82nd Ave. Located just off of I-205 this shopping center is easily accessible and serves a broad trade area. This center has a great Tenant mix with neighbors including Dollar Tree, Black Rock Coffee, Wendy's, Taco Bell and many others. Building signage and monument signage are available.

### **Available:**

**Suite 16060—3,700 SF** *Divisible to approx. 1,500 SF* 

**Suite 16180—982 SF** 

\$18.00 SF/Year, NNN Approx. \$8.55 NNN

503.675.0900| Ashley Rhea or Craig Barnard ashley@barnardcommercial.com or craig@barnardcommercial.com www.barnardcommercial.com | 5200 Meadows Road, Suite 150, Lake Oswego, OR 97035