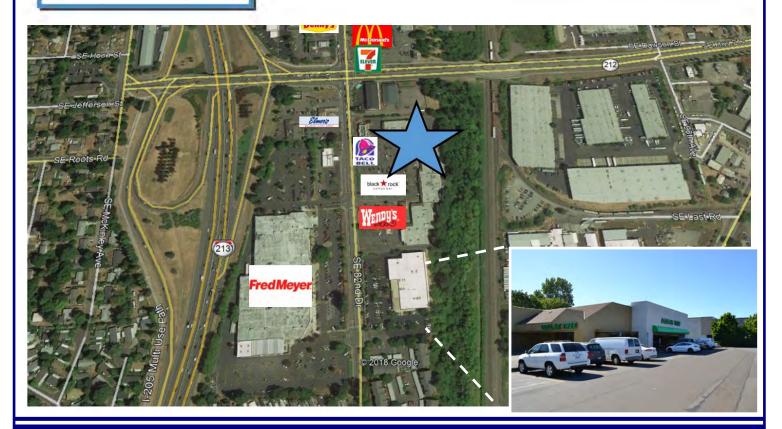

## **Greenhouse Square**

16040—16220 SE 82nd Ave, Clackamas, OR 97015

Greenhouse Square is a high traffic neighborhood center shadow anchored by Fred Meyer on old 82nd Ave. Located just off of I-205 this shopping center is easily accessible and serves a broad trade area. This center has a great Tenant mix with neighbors including Dollar Tree, Black Rock Coffee, Wendy's, Taco Bell and many others. Building signage and monument signage are available.