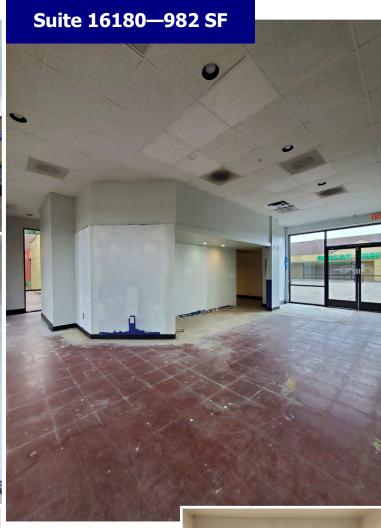

### **Available:**

**Suite 16060—3,700 SF** *Divisible to approx. 1,500 SF* 

**Suite 16180—982 SF** 

\$18.00 SF/Year, NNN Approx. \$8.55 NNN

503.675.0900| Ashley Rhea or Craig Barnard ashley@barnardcommercial.com or craig@barnardcommercial.com www.barnardcommercial.com | 5200 Meadows Road, Suite 150, Lake Oswego, OR 97035

#### Barnard Commercial Real Estate

| Suite | Tenant                         | GLA sq. ft. |
|-------|--------------------------------|-------------|
| 16050 | Willamette Veterinary          | 2,949       |
| 16052 | my bym unilaren's ritness utr. | 3,112       |
| 16054 | Golden Dragon Foot Spa         | 963         |
| 16056 | Lighthouse Fish & Chips        | 1,918       |
| 16058 | NW Lice Centers, Inc.          | 868         |
| 16060 | Available                      | 3,700       |
| 16068 | Farmers Insurance              | 670         |
| 16080 | Lighthouse                     | 2,148       |
| 16100 | Conways Jazz Kitchen           | 4.000       |
| 16110 | Once Upon a Child              | 5.244       |
| 16112 | Arthur Murray Dance Studio     | 5,063       |
| 16116 | Impact Jiu Jitsu               | 4,038       |
| 16120 | Cosmic Vapor Lounge            | 1,280       |
| 16122 | Bubble Tea                     | 1,270       |
| 16132 | Akira Sushi                    | 2,855       |
| 16136 | Remedy Salon                   | 1,067       |
| 16138 | Black Rock Coffee              | 540         |
| 16140 | 160 Driving                    | 1,475       |
| 16142 | O.L.C.C Liquor Store           | 2,555       |
| 16144 | O.C. Nails                     | 1,318       |
| 16152 | Swiss Denture Center           | 1,150       |
| 16180 | Available                      | 982         |
| 16184 | New Cathay Restaurant          | 3,150       |
| 16186 | Mudpuppies Grooming            | 1,663       |
| 16190 | Salon Centric/Maly's West      | 3,312       |
| 16200 | Dollar Tree #5032              | 12,763      |