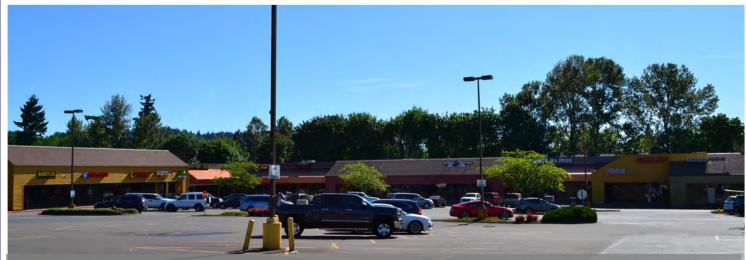

## **Greenhouse Square**

16040—16220 SE 82nd Ave, Clackamas, OR 97015

Greenhouse Square is a high traffic neighborhood center shadow anchored by Fred Meyer on old 82nd Ave. Located just off of I-205 this shopping center is easily accessible and serves a broad trade area. This center has a great Tenant mix with neighbors including Dollar Tree, Black Rock Coffee, Wendy's, Taco Bell and many others. Building signage and monument signage are available.

### **Available:**

**Suite 16060—3,700 SF** *Divisible to approx. 1,500 SF* 

**Suite 16180—982 SF** 

\$18.00 SF/Year, NNN Approx. \$8.55 NNN

503.675.0900| Ashley Rhea or Craig Barnard ashley@barnardcommercial.com or craig@barnardcommercial.com www.barnardcommercial.com | 5200 Meadows Road, Suite 150, Lake Oswego, OR 97035