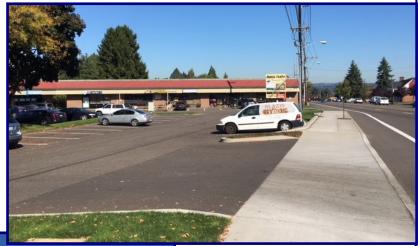

## Gaarde Pacific

13815 SW Pacific Hwy, Tigard OR 97223

This neighborhood center is located on Hwy 99 in Tigard with high traffic counts, great parking and both building and monument signage available. Average daily traffic is over 46,000 cars per day on this stretch of Hwy 99. Neighboring tenants include Baby and Me, Hair, Nails, Growler and H&R Block.