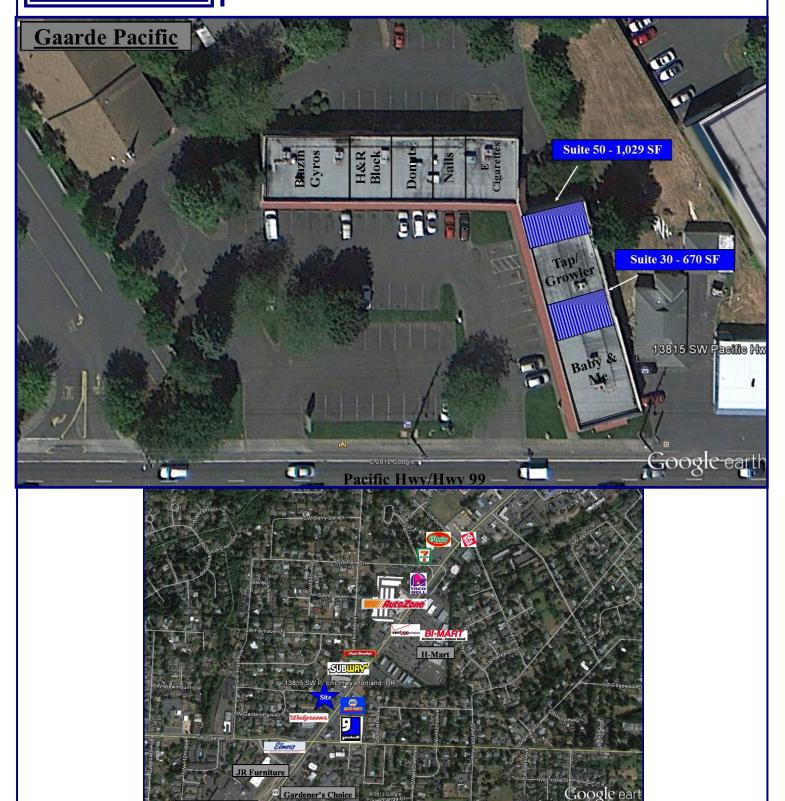

## Gaarde Pacific

13815 SW Pacific Hwy, Tigard OR 97223

This neighborhood center is located on Hwy 99 in Tigard with high traffic counts, great parking and both building and monument signage available. Average daily traffic is over 46,000 cars per day on this stretch of Hwy 99. Neighboring tenants include Baby and Me, Hair, Nails, Growler and H&R Block.

### **Available:**

Suite 50 - 1,029 SF \$18.00 SF/Year, NNN

Suite 30 - 670 SF \$20.00 SF/Year, NNN

\$5.50 NNN

### Average Daily Traffic

SW Pacific Hwy, just North of Gaarde Pacific - **46,100** 

SW Pacific Hwy, just South of Gaarde Pacific - 40,800

503.675.0900 | Email: scott@barnardcommercial.com | ww.barnardcommercial.com | Mail: 6650 SW Redwood Lane, Suite 330, Portland OR 97224