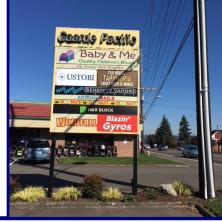

# Gaarde Pacific

13815 SW Pacific Hwy, Tigard OR 97223

This neighborhood center is located on Hwy 99 in Tigard with high traffic counts, great parking and both building and monument signage available. Average daily traffic is over 46,000 cars per day on this stretch of Hwy 99. Neighboring tenants include Baby and Me, Hair, Nails, Growler and H&R Block.

### **Available:**

Suite 50 - 987 SF \$18.00 SF/Year, NNN

Suite 30 - 670 SF \$20.00 SF/Year, NNN

\$5.50 NNN

# **Gaarde Pacific**

13815 SW Pacific Hwy, Tigard OR 97223

503.675.0900 | Email: scott@barnardcommercial.com | ww.barnardcommercial.com | Mail: 6650 SW Redwood Lane, Suite 330, Portland OR 97224

Google ear