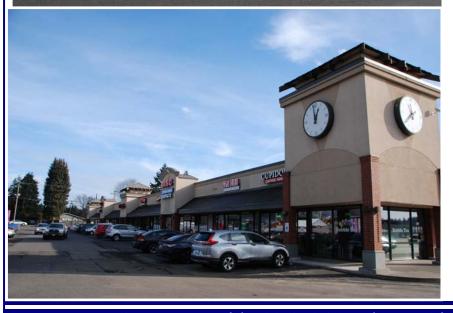

## Fourth Plain Center

3021 NE 72nd Avenue, Vancouver, WA 98661

Fourth Plain Center is centrally located half a mile west of the SR-500 and I-205 interchange, on the south side of SR-500. The property is anchored by Walgreens, has high daily traffic counts and plenty of parking. Vancouver Mall is to the NE and Winco Foods is to the SW. This center offers easy access, plenty of parking and visible signage.

**Available:** 

2,613 SF

1,734 SF

584 SF

Existing Coffee w/Drive Thru

**Call for Rates** 

Additional Drive Thru Pad Ground Lease Available

**Call for Pricing** 