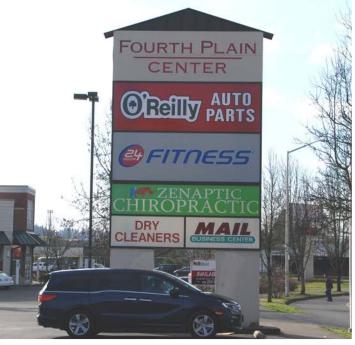

## Fourth Plain Center

3021 NE 72nd Avenue, Vancouver, WA 98661

Fourth Plain Center is centrally located half a mile west of the SR-500 and I-205 interchange, on the south side of SR-500. The property is anchored by Walgreens, has high daily traffic counts and plenty of parking. Vancouver Mall is to the NE and Winco Foods is to the SW. This center offers easy access, plenty of parking and visible signage.

## Fourth Plain Center

Craig Barnard | 503.616.2941 | craig@barnardcommercial.com 503.675.0900 | www.barnardcommercial.com 5200 Meadows Road, Suite 150, Lake Oswego, OR 97035