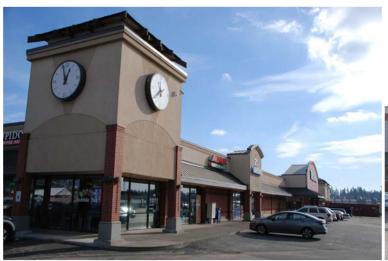

## Fourth Plain Center

3021 NE 72nd Avenue, Vancouver, WA 98661

Fourth Plain Center is centrally located half a mile west of the SR-500 and I-205 interchange, on the south side of SR-500. The property is anchored by Walgreens, has high daily traffic counts and plenty of parking. Vancouver Mall is to the NE and Winco Foods is to the SW. This center offers easy access, plenty of parking and visible signage.

## Fourth Plain Center

Craig Barnard | 503.616.2941 | craig@barnardcommercial.com 503.675.0900 | www.barnardcommercial.com 5200 Meadows Road, Suite 150, Lake Oswego, OR 97035