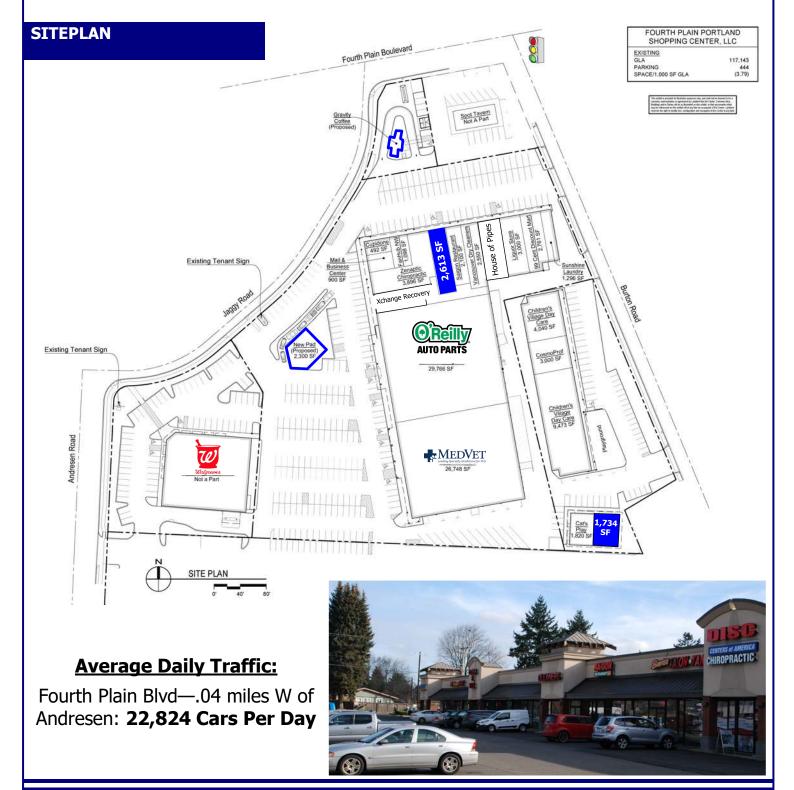

**Available:** 

2,613 SF

1,734 SF

584 SF

Existing Coffee w/Drive Thru

**Call for Rates** 

Additional Drive Thru Pad Ground Lease Available

**Call for Pricing** 