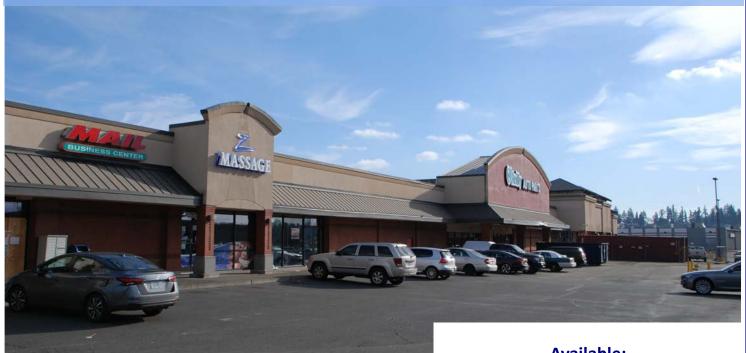

## Fourth Plain Center

3021 NE 72nd Avenue, Vancouver, WA 98661

Fourth Plain Center is centrally located half a mile west of the SR-500 and I-205 interchange, on the south side of SR-500. The property is anchored by Walgreens, has high daily traffic counts and plenty of parking. Vancouver Mall is to the NE and Winco Foods is to the SW. This center offers easy access, plenty of parking and visible signage.

**Available:** 

2,613 SF

1,734 SF

584 SF

Existing Coffee w/Drive Thru

**Call for Rates** 

Additional Drive Thru Pad Ground Lease Available

**Call for Pricing** 