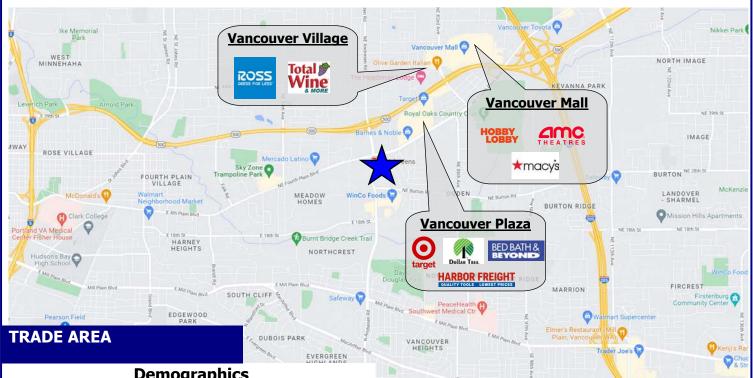

## Fourth Plain Center

3021 NE 72nd Avenue, Vancouver, WA 98661

Fourth Plain Center is centrally located half a mile west of the SR-500 and I-205 interchange, on the south side of SR-500. The property is anchored by Walgreens, has high daily traffic counts and plenty of parking. Vancouver Mall is to the NE and Winco Foods is to the SW. This center offers easy access, plenty of parking and visible signage.

## Fourth Plain Center

**Demographics** 

1 Mile 3 Mile 5 Mile

**Population:** 17,492 128,066 285,504

**Average HH** \$78,024 \$90,483 \$97,035

**Income:** 

Craig Barnard | 503.616.2941 | craig@barnardcommercial.com 503.675.0900 | www.barnardcommercial.com 5200 Meadows Road, Suite 150, Lake Oswego, OR 97035