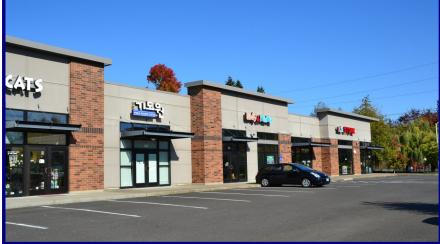

## Ebenezer Main Plaza

View Online With Video Tours:

101-153 NE 43rd, Hillsboro OR 97124

This newer construction neighborhood strip center is located on the NW Corner of E Main Street and SW Brookwood Avenue. The center sits on two busy roads among a dense roof top population. Average daily traffic is between 13,230 and 14,400 cars. This center is easily accessible off of Brookwood Avenue and has plenty of parking and space for building signage.

## Available:

Suite 147—153—4,079 SF \$16.00 SF/Year, NNN