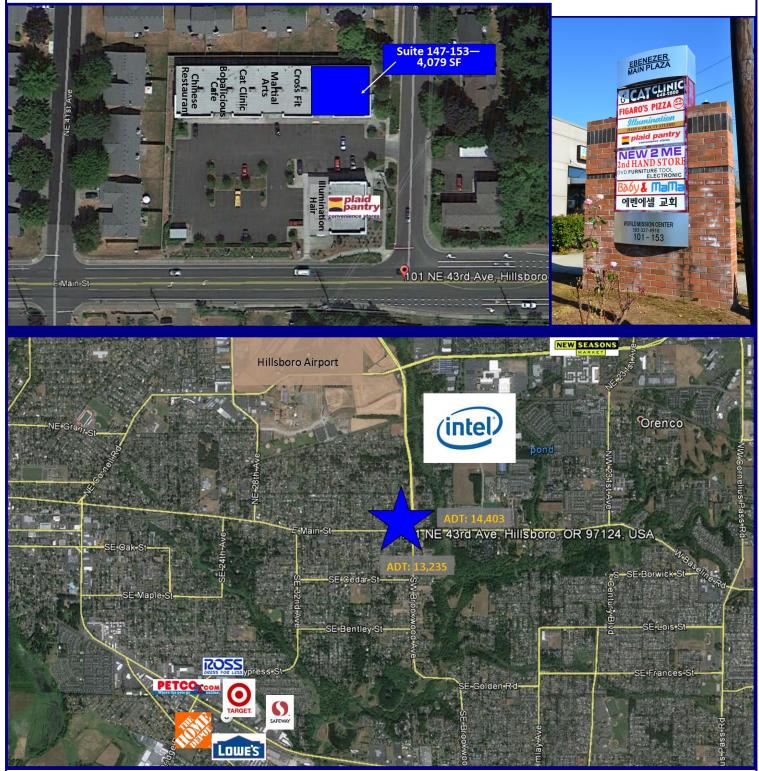

## Ebenezer Main Plaza

View Online With Video Tours:

101-153 NE 43rd, Hillsboro OR 97124

This newer construction neighborhood strip center is located on the NW Corner of E Main Street and SW Brookwood Avenue. The center sits on two busy roads among a dense roof top population. Average daily traffic is between 13,230 and 14,400 cars. This center is easily accessible off of Brookwood Avenue and has plenty of parking and space for building signage.

## Available:

Suite 147—153—4,079 SF \$16.00 SF/Year, NNN