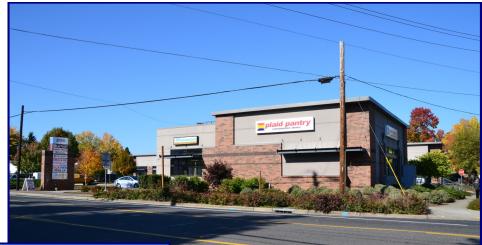

## Ebenezer Main Plaza

View Online With Video Tours:

101-153 NE 43rd, Hillsboro OR 97124

This newer construction neighborhood strip center is located on the NW Corner of E Main Street and SW Brookwood Avenue. The center sits on two busy roads among a dense roof top population. Average daily traffic is between 13,230 and 14,400 cars. This center is easily accessible off of Brookwood Avenue and has plenty of parking and space for building signage.