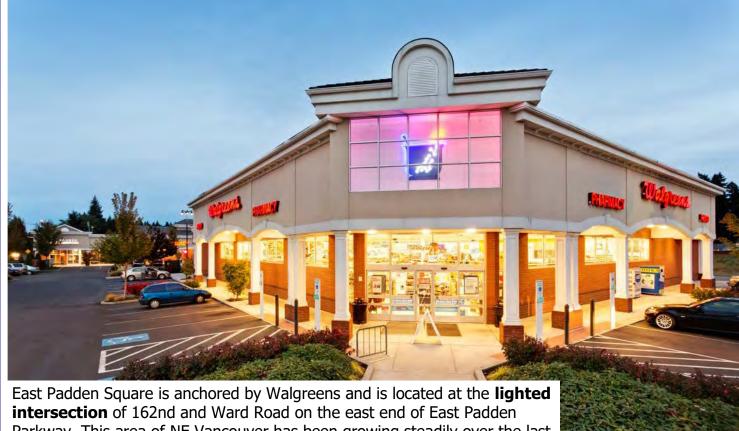

## East Padden Square

8511 NE 162nd Ave, Vancouver WA 98682

East Padden Square is anchored by Walgreens and is located at the **lighted intersection** of 162nd and Ward Road on the east end of East Padden Parkway. This area of NE Vancouver has been growing steadily over the last few years with several large single family home developments built adjacent to the center and hundreds more under construction. There are strong population and income demographics with **high daily traffic counts** making this a desirable area for growth. The center has easy access, ample parking, building and monument signage.