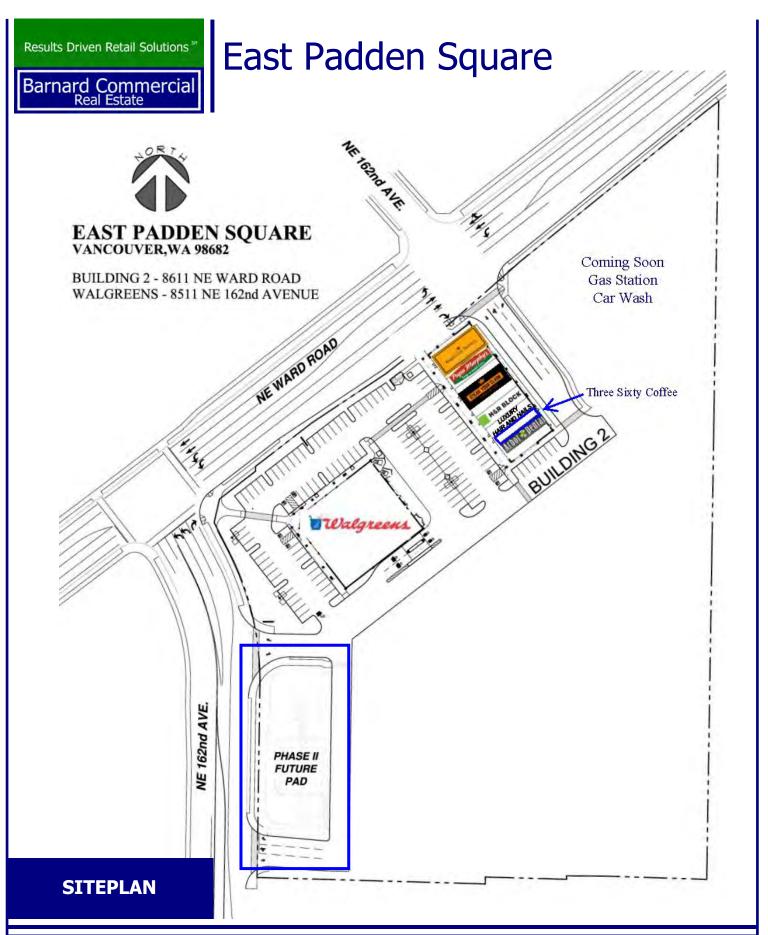

everal large single family home developments built adjacent to the center and hundreds more under construction. There are strong population and income demographics with **high daily traffic counts** making this a desirable area for growth. The center has easy access, ample parking, building and monument signage.



### **PAD Available:**

Ground Lease or Built to Suit

Call for Rates

503.675.0900| info@barnardcommercial.com | www.barnardcommercial.com | 5200 Meadows Road, Suite 150, Lake Oswego, OR 97035



# East Padden Square





**DEMOGRAPHICS** 

#### **Demographics**

1 Mile3 Mile5 MilePopulation:14,73857,483103,225Average HH Income:\$128,131\$105,822\$104,583

503.675.0900 info@barnardcommercial.com | www.barnardcommercial.com | 5200 Meadows Road, Suite 150, Lake Oswego, OR 97035



Results Driven Retail Solutions

Barnard Commercial Real Estate

# East Padden Square





**EXISTING RETAIL** 



## East Padden Square

**SAMPLE**LOT LAYOUT

Shown below is an *example* lot layout. This sample is for a 3,200 SF restaurant building with a drive thru. Other lot configurations and building sizes are welcome.



Results Driven Retail Solutions \*\*

Barnard Commercial
Real Estate

## East Padden Square

### TRAFFIC COUNTS

#### **Average Daily Traffic:**

**15,000** cars per day along NE 162nd, just south of Ward Rd **16,771** cars per day along NE Ward Rd, just south of NE 162nd



503.675.0900 info@barnardcommercial.com | www.barnardcommercial.com | 5200 Meadows Road, Suite 150, Lake Oswego, OR 97035