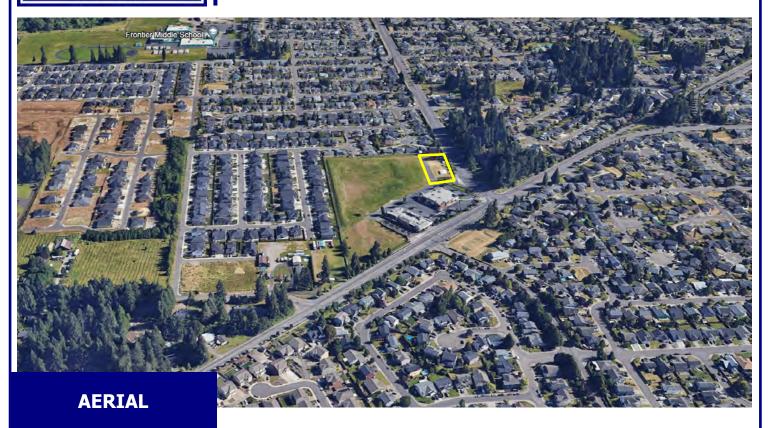

## East Padden Square

8511 NE 162nd Ave, Vancouver WA 98682

East Padden Square is anchored by Walgreens and is located at the **lighted intersection** of 162nd and Ward Road on the east end of East Padden Parkway. This area of NE Vancouver has been growing steadily over the last few years with several large single family home developments built adjacent to the center and hundreds more under construction. There are strong population and income demographics with **high daily traffic counts** making this a desirable area for growth. The center has easy access, ample parking, building and monument signage.