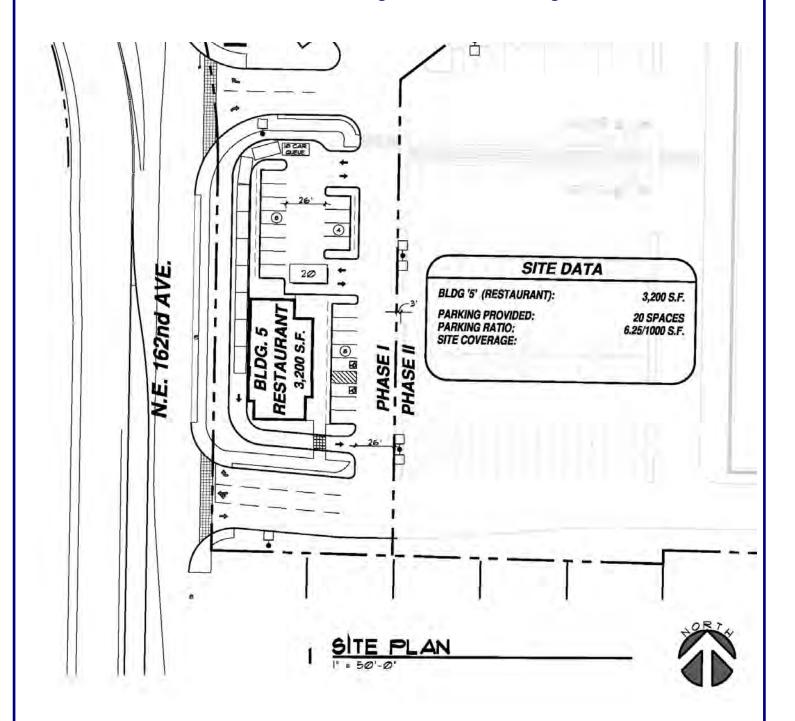

## East Padden Square

**SAMPLE**LOT LAYOUT

Shown below is an *example* lot layout. This sample is for a 3,200 SF restaurant building with a drive thru. Other lot configurations and building sizes are welcome.