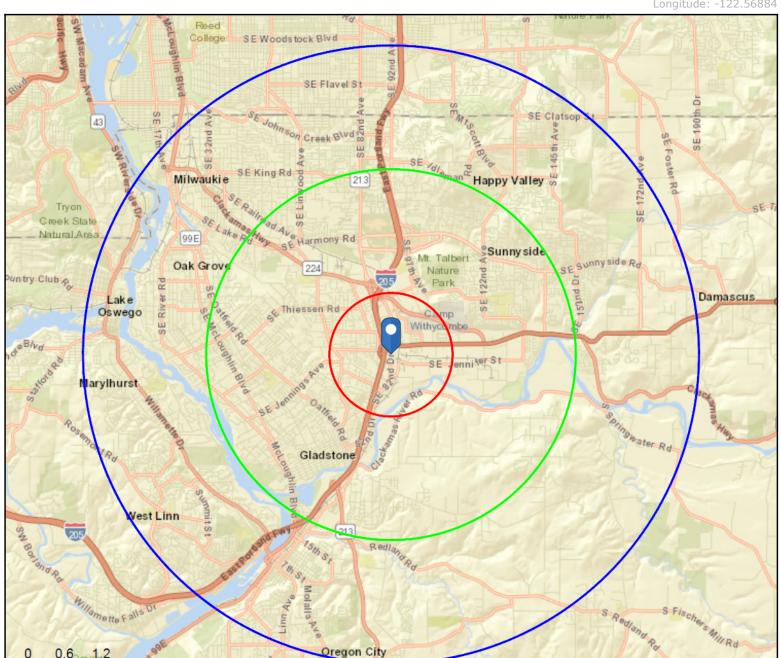

### Site Map

16220 SE 82nd Dr, Clackamas, Oregon, 97015 Rings: 1, 3, 5 mile radii

Prepared by First American Title NCS

Latitude: 45.40522 Longitude: -122.56884

0.6 reg1.2

Miles

20

0