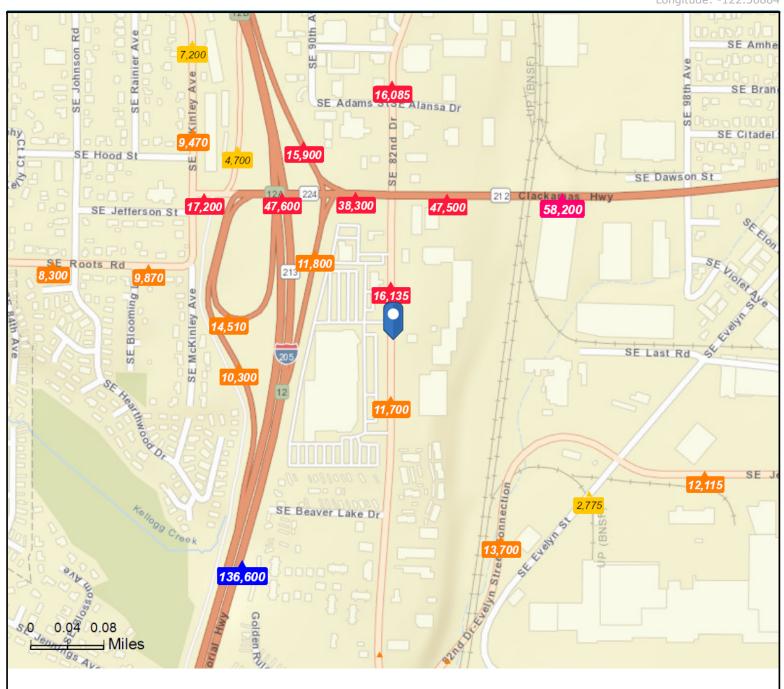

# Traffic Count Map - Close Up

16220 SE 82nd Dr, Clackamas, Oregon, 97015 Rings: 1, 3, 5 mile radii

Prepared by First American Title NCS

Latitude: 45.40522 Longitude: -122.56884

Source: ©2018 Kalibrate Technologies (Q3 2018).

Average Daily Traffic Volume

▲Up to 6,000 vehicles per day

▲6,001 - 15,000

**▲** 15,001 - 30,000

▲ 30,001 - 50,000

▲50,001 - 100,000

▲More than 100,000 per day

January 11, 2019

#### Traffic Count Profile

16220 SE 82nd Dr, Clackamas, Oregon, 97015

Rings: 1, 3, 5 mile radii

Prepared by First American Title NCS

Latitude: 45.40522 Longitude: -122.56884

| Distance: | Street:          | Closest Cross-street:                 | Year of Count: | Count  |
|-----------|------------------|---------------------------------------|----------------|--------|
| 0.06      | SE 82nd Dr       | Carver Rd (0.09 miles N)              | 2015           | 16,13  |
| 0.06      | SE 82nd Dr       | Beaverlake Dr (0.12 miles S)          | 2015           | 11,70  |
| 0.13      | I- 205           | Carver Rd (0.06 miles NW)             | 2016           | 11,80  |
| 0.16      | Carver Rd        | SE 82nd Dr (0.04 miles E)             | 2016           | 38,30  |
| 0.16      | Carver Rd        | SE 82nd Dr (0.06 miles W)             | 2016           | 47,50  |
| 0.17      |                  | (0.0 miles )                          | 2016           | 10,30  |
| 0.18      |                  | (0.0 miles )                          | 2012           | 14,51  |
| 0.20      | Carver Rd        | I- 205 (0.01 miles E)                 | 2016           | 47,60  |
| 0.23      |                  | (0.0 miles )                          | 2015           | 15,90  |
| 0.24      | Carver Rd        | SE 98th Ave (0.14 miles E)            | 2007           | 58,20  |
| 0.24      | SE Jennifer St   | SE Evelyn St (0.15000001 miles NE)    | 2015           | 13,70  |
| 0.25      | Carver Hwy       | SE McKinley Ave (0.01 miles W)        | 2016           | 17,20  |
| 0.26      |                  | (0.0 miles )                          | 2016           | 4,70   |
| 0.27      | SE Evelyn St     | SE Jennifer St (0.05 miles NE)        | 2011           | 2,77   |
| 0.27      | SE Roots Rd      | SE Blooming Ln (0.02 miles W)         | 2015           | 9,87   |
| 0.27      | SE 82nd Dr       | SE Adams St (0.02 miles S)            | 2015           | 16,08  |
| 0.29      | I- 205           | SE Strawberry Ln (0.28999999 miles S) | 2016           | 136,60 |
| 0.31      | SE McKinley Ave  | SE Hood St (0.03 miles S)             | 2015           | 9,47   |
| 0.34      | SE 82nd Dr       | SE Jennifer St (0.07 miles S)         | 2015           | 9,74   |
| 0.35      | SE Jennifer St   | SE 82nd Dr (0.09 miles SW)            | 2008           | 9,60   |
| 0.36      | SE Jennifer St   | SE Evelyn St (0.09 miles W)           | 2015           | 12,11  |
| 0.37      | SE Roots Rd      | SE Johnson Rd (0.02 miles E)          | 2015           | 8,30   |
| 0.38      | SE McKinley Ave  | SE Clackamas Rd (0.05 miles N)        | 2015           | 7,20   |
| 0.40      | SE Evelyn St     | SE Mangan Dr (0.08 miles N)           | 2000           | 12,05  |
| 0.43      | SE 82nd Dr       | SE Jennifer St (0.03 miles NE)        | 2015           | 12,00  |
| 0.43      | I- 205           | SE Jannsen Rd (0.18000001 miles N)    | 2016           | 149,10 |
| 0.44      | SE Evelyn St     | Helen Ave (0.02 miles SW)             | 2015           | 4,30   |
| 0.51      | SE 82nd Dr       | SE Scottstree Way (0.02 miles NE)     | 2015           | 17,08  |
| 0.53      | SE 102nd Ave     | SE Citadel St (0.02 miles N)          | 2015           | 3,28   |
| 0.56      | SE Strawberry Ln | I- 205 (0.03 miles SE)                | 2015           | 3,00   |

**Data Note:**The Traffic Profile displays up to 30 of the closest available traffic counts within the largest radius around your site. The years of the counts in the database range from 2018 to 1963. Over 25% of the counts were taken between 2010 and 2018 and over 77% of the counts were taken between 2000 and 2018. Traffic counts are identified by the street on which they were recorded, along with the distance and direction to the closest cross-street. Distances displayed as 0.00 miles (due to rounding), are closest to the site. A traffic count is defined as the two-way Average Daily Traffic (ADT) that passes that location.

Source: ©2018 Kalibrate Technologies (Q3 2018).

©2019 Esri Page 1 of 1