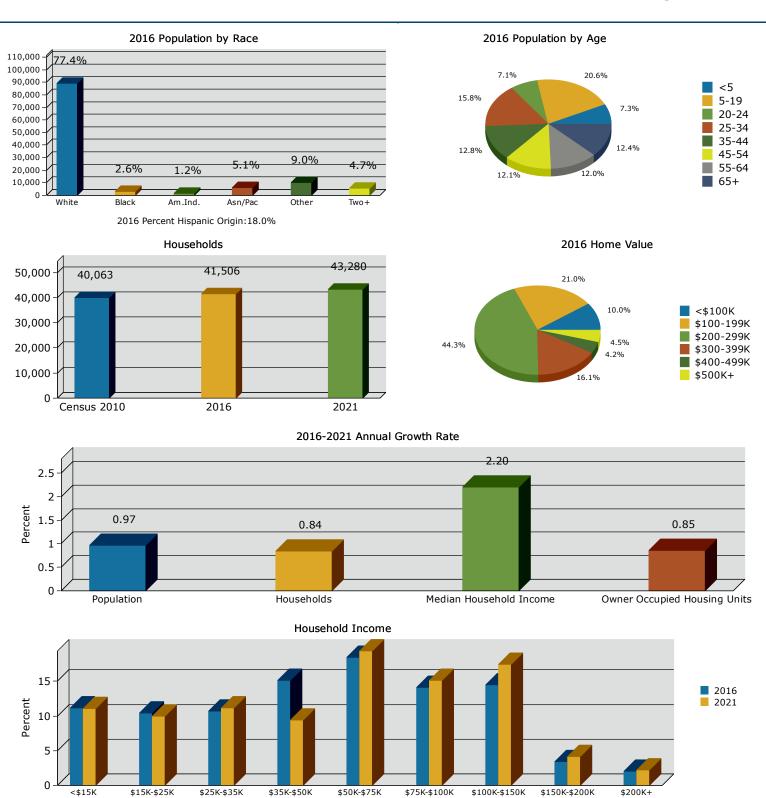

Source: U.S. Census Bureau, Census 2010 Summary File 1.

851 E Powell Blvd, Gresham, Oregon, 97030 Ring: 1 mile radius

Prepared by Esri Latitude: 45.49806 Longitude: -122.42118

| Summary                                    | Cei       | nsus 2010 |          | 2016    |          |                  |
|--------------------------------------------|-----------|-----------|----------|---------|----------|------------------|
| Population                                 |           | 16,038    |          | 17,144  |          | 1                |
| Households                                 |           | 6,496     |          | 6,844   |          |                  |
| Families                                   |           | 3,838     |          | 4,014   |          |                  |
| Average Household Size                     |           | 2.43      |          | 2.47    |          |                  |
| Owner Occupied Housing Units               |           | 2,774     |          | 2,669   |          |                  |
| Renter Occupied Housing Units              |           | 3,722     |          | 4,176   |          |                  |
| Median Age                                 |           | 33.1      |          | 34.0    |          |                  |
| Trends: 2016 - 2021 Annual Rate            |           | Area      |          | State   |          | Na               |
| Population                                 |           | 1.20%     |          | 0.92%   |          |                  |
| Households                                 |           | 1.05%     |          | 0.87%   |          |                  |
| Families                                   |           | 0.98%     |          | 0.75%   |          |                  |
| Owner HHs                                  |           | 1.16%     |          | 0.82%   |          |                  |
| Median Household Income                    |           | 1.62%     |          | 2.35%   |          |                  |
|                                            |           | 1.0270    | 20       | 16      | 20       | 021              |
| Households by Income                       |           |           | Number   | Percent | Number   | <b>У—</b> —<br>Р |
| <\$15,000                                  |           |           | 968      | 14.1%   | 1,041    | Г                |
| \$15,000<br>\$15,000 - \$24,999            |           |           | 1,047    | 15.3%   | 1,064    |                  |
| \$25,000 - \$24,999<br>\$25,000 - \$34,999 |           |           | 1,047    | 14.9%   | 1,115    |                  |
| \$35,000 - \$34,999<br>\$35,000 - \$49,999 |           |           | 1,109    | 16.2%   | 687      |                  |
| \$55,000 - \$49,999<br>\$50,000 - \$74,999 |           |           | 1,109    | 17.4%   | 1,403    |                  |
| \$75,000 - \$74,999                        |           |           | 665      | 9.7%    | 819      |                  |
|                                            |           |           |          |         |          |                  |
| \$100,000 - \$149,999                      |           |           | 618      | 9.0%    | 797      |                  |
| \$150,000 - \$199,999                      |           |           | 137      | 2.0%    | 179      |                  |
| \$200,000+                                 |           |           | 92       | 1.3%    | 105      |                  |
| Median Household Income                    |           |           | \$39,117 |         | \$42,389 |                  |
| Average Household Income                   |           |           | \$53,373 |         | \$58,366 |                  |
| Per Capita Income                          |           |           | \$21,296 |         | \$23,058 |                  |
|                                            | Census 20 | 10        | 20       | 16      | 20       | 021              |
| Population by Age                          | Number    | Percent   | Number   | Percent | Number   | F                |
| 0 - 4                                      | 1,277     | 8.0%      | 1,301    | 7.6%    | 1,382    |                  |
| 5 - 9                                      | 1,159     | 7.2%      | 1,185    | 6.9%    | 1,246    |                  |
| 10 - 14                                    | 1,094     | 6.8%      | 1,134    | 6.6%    | 1,171    |                  |
| 15 - 19                                    | 1,055     | 6.6%      | 1,107    | 6.5%    | 1,103    |                  |
| 20 - 24                                    | 1,266     | 7.9%      | 1,295    | 7.6%    | 1,327    |                  |
| 25 - 34                                    | 2,644     | 16.5%     | 2,826    | 16.5%   | 2,963    |                  |
| 35 - 44                                    | 2,044     | 12.7%     | 2,228    | 13.0%   | 2,427    |                  |
| 45 - 54                                    | 2,040     | 12.7%     | 1,962    | 11.4%   | 1,991    |                  |
| 55 - 64                                    | 1,601     | 10.0%     | 1,829    | 10.7%   | 1,897    |                  |
| 65 - 74                                    | 950       | 5.9%      | 1,275    | 7.4%    | 1,499    |                  |
| 75 - 84                                    | 607       | 3.8%      | 654      | 3.8%    | 815      |                  |
| 85+                                        | 303       | 1.9%      | 348      | 2.0%    | 374      |                  |
|                                            | Census 20 |           |          | 116     |          | 021              |
| Race and Ethnicity                         | Number    | Percent   | Number   | Percent | Number   | F                |
| White Alone                                | 12,393    | 77.3%     | 13,022   | 76.0%   | 13,585   |                  |
| Black Alone                                | 397       | 2.5%      | 415      | 2.4%    | 435      |                  |
| American Indian Alone                      | 227       | 1.4%      | 229      | 1.3%    | 243      |                  |
| Asian Alone                                | 342       | 2.1%      | 416      | 2.4%    | 484      |                  |
| Pacific Islander Alone                     | 79        | 0.5%      | 100      | 0.6%    | 123      |                  |
| Some Other Race Alone                      | 1,883     | 11.7%     | 2,132    | 12.4%   | 2,392    |                  |
| Two or More Races                          | 718       | 4.5%      | 830      | 4.8%    | 933      |                  |
|                                            |           |           |          |         |          |                  |
| Hispanic Origin (Any Race)                 | 3,511     | 21.9%     | 3,968    | 23.1%   | 4,503    |                  |

January 06, 2017

©2016 Esri Page 1 of 6

Source: U.S. Census Bureau, Census 2010 Summary File 1. Esri forecasts for 2016 and 2021.

851 E Powell Blvd, Gresham, Oregon, 97030 Ring: 1 mile radius

Prepared by Esri Latitude: 45.49806 Longitude: -122.42118

### Population by Age

### 2016 Household Income

### 2016 Population by Race

2016 Percent Hispanic Origin: 23.1%

Source: U.S. Census Bureau, Census 2010 Summary File 1. Esri forecasts for 2016 and 2021.

©2016 Esri Page 2 of 6

851 E Powell Blvd, Gresham, Oregon, 97030 Ring: 3 mile radius