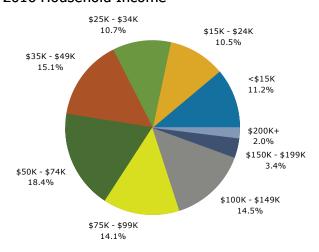

Source: U.S. Census Bureau, Census 2010 Summary File 1.

851 E Powell Blvd, Gresham, Oregon, 97030 Ring: 1 mile radius

Prepared by Esri Latitude: 45.49806 Longitude: -122.42118

| Summary                                    | Cei       | nsus 2010 |          | 2016    |          |                  |
|--------------------------------------------|-----------|-----------|----------|---------|----------|------------------|
| Population                                 |           | 16,038    |          | 17,144  |          | 1                |
| Households                                 |           | 6,496     |          | 6,844   |          |                  |
| Families                                   |           | 3,838     |          | 4,014   |          |                  |
| Average Household Size                     |           | 2.43      |          | 2.47    |          |                  |
| Owner Occupied Housing Units               |           | 2,774     |          | 2,669   |          |                  |
| Renter Occupied Housing Units              |           | 3,722     |          | 4,176   |          |                  |
| Median Age                                 |           | 33.1      |          | 34.0    |          |                  |
| Trends: 2016 - 2021 Annual Rate            |           | Area      |          | State   |          | Na               |
| Population                                 |           | 1.20%     |          | 0.92%   |          |                  |
| Households                                 |           | 1.05%     |          | 0.87%   |          |                  |
| Families                                   |           | 0.98%     |          | 0.75%   |          |                  |
| Owner HHs                                  |           | 1.16%     |          | 0.82%   |          |                  |
| Median Household Income                    |           | 1.62%     |          | 2.35%   |          |                  |
|                                            |           | 1.0270    | 20       | 16      | 20       | 021              |
| Households by Income                       |           |           | Number   | Percent | Number   | <b>У—</b> —<br>Р |
| <\$15,000                                  |           |           | 968      | 14.1%   | 1,041    | Г                |
| \$15,000<br>\$15,000 - \$24,999            |           |           | 1,047    | 15.3%   | 1,064    |                  |
| \$25,000 - \$24,999<br>\$25,000 - \$34,999 |           |           | 1,047    | 14.9%   | 1,115    |                  |
| \$35,000 - \$34,999<br>\$35,000 - \$49,999 |           |           | 1,109    | 16.2%   | 687      |                  |
| \$55,000 - \$49,999<br>\$50,000 - \$74,999 |           |           | 1,109    | 17.4%   | 1,403    |                  |
| \$75,000 - \$74,999                        |           |           | 665      | 9.7%    | 819      |                  |
|                                            |           |           |          |         |          |                  |
| \$100,000 - \$149,999                      |           |           | 618      | 9.0%    | 797      |                  |
| \$150,000 - \$199,999                      |           |           | 137      | 2.0%    | 179      |                  |
| \$200,000+                                 |           |           | 92       | 1.3%    | 105      |                  |
| Median Household Income                    |           |           | \$39,117 |         | \$42,389 |                  |
| Average Household Income                   |           |           | \$53,373 |         | \$58,366 |                  |
| Per Capita Income                          |           |           | \$21,296 |         | \$23,058 |                  |
|                                            | Census 20 | 10        | 20       | 16      | 20       | 021              |
| Population by Age                          | Number    | Percent   | Number   | Percent | Number   | F                |
| 0 - 4                                      | 1,277     | 8.0%      | 1,301    | 7.6%    | 1,382    |                  |
| 5 - 9                                      | 1,159     | 7.2%      | 1,185    | 6.9%    | 1,246    |                  |
| 10 - 14                                    | 1,094     | 6.8%      | 1,134    | 6.6%    | 1,171    |                  |
| 15 - 19                                    | 1,055     | 6.6%      | 1,107    | 6.5%    | 1,103    |                  |
| 20 - 24                                    | 1,266     | 7.9%      | 1,295    | 7.6%    | 1,327    |                  |
| 25 - 34                                    | 2,644     | 16.5%     | 2,826    | 16.5%   | 2,963    |                  |
| 35 - 44                                    | 2,044     | 12.7%     | 2,228    | 13.0%   | 2,427    |                  |
| 45 - 54                                    | 2,040     | 12.7%     | 1,962    | 11.4%   | 1,991    |                  |
| 55 - 64                                    | 1,601     | 10.0%     | 1,829    | 10.7%   | 1,897    |                  |
| 65 - 74                                    | 950       | 5.9%      | 1,275    | 7.4%    | 1,499    |                  |
| 75 - 84                                    | 607       | 3.8%      | 654      | 3.8%    | 815      |                  |
| 85+                                        | 303       | 1.9%      | 348      | 2.0%    | 374      |                  |
|                                            | Census 20 |           |          | 116     |          | 021              |
| Race and Ethnicity                         | Number    | Percent   | Number   | Percent | Number   | F                |
| White Alone                                | 12,393    | 77.3%     | 13,022   | 76.0%   | 13,585   |                  |
| Black Alone                                | 397       | 2.5%      | 415      | 2.4%    | 435      |                  |
| American Indian Alone                      | 227       | 1.4%      | 229      | 1.3%    | 243      |                  |
| Asian Alone                                | 342       | 2.1%      | 416      | 2.4%    | 484      |                  |
| Pacific Islander Alone                     | 79        | 0.5%      | 100      | 0.6%    | 123      |                  |
| Some Other Race Alone                      | 1,883     | 11.7%     | 2,132    | 12.4%   | 2,392    |                  |
| Two or More Races                          | 718       | 4.5%      | 830      | 4.8%    | 933      |                  |
|                                            |           |           |          |         |          |                  |
| Hispanic Origin (Any Race)                 | 3,511     | 21.9%     | 3,968    | 23.1%   | 4,503    |                  |

### 2016 Household Income