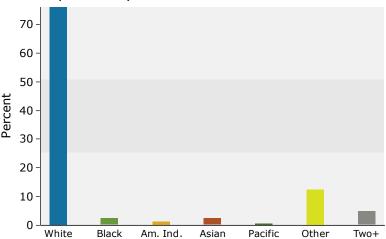

Source: U.S. Census Bureau, Census 2010 Summary File 1.

851 E Powell Blvd, Gresham, Oregon, 97030 Ring: 1 mile radius

Prepared by Esri Latitude: 45.49806 Longitude: -122.42118

| Summary                                    | Cei       | nsus 2010 |          | 2016    |          |                  |
|--------------------------------------------|-----------|-----------|----------|---------|----------|------------------|
| Population                                 |           | 16,038    |          | 17,144  |          | 1                |
| Households                                 |           | 6,496     |          | 6,844   |          |                  |
| Families                                   |           | 3,838     |          | 4,014   |          |                  |
| Average Household Size                     |           | 2.43      |          | 2.47    |          |                  |
| Owner Occupied Housing Units               |           | 2,774     |          | 2,669   |          |                  |
| Renter Occupied Housing Units              |           | 3,722     |          | 4,176   |          |                  |
| Median Age                                 |           | 33.1      |          | 34.0    |          |                  |
| Trends: 2016 - 2021 Annual Rate            |           | Area      |          | State   |          | Na               |
| Population                                 |           | 1.20%     |          | 0.92%   |          |                  |
| Households                                 |           | 1.05%     |          | 0.87%   |          |                  |
| Families                                   |           | 0.98%     |          | 0.75%   |          |                  |
| Owner HHs                                  |           | 1.16%     |          | 0.82%   |          |                  |
| Median Household Income                    |           | 1.62%     |          | 2.35%   |          |                  |
|                                            |           | 1.0270    | 20       | 16      | 20       | 021              |
| Households by Income                       |           |           | Number   | Percent | Number   | <b>У—</b> —<br>Р |
| <\$15,000                                  |           |           | 968      | 14.1%   | 1,041    | Г                |
| \$15,000<br>\$15,000 - \$24,999            |           |           | 1,047    | 15.3%   | 1,064    |                  |
| \$25,000 - \$24,999<br>\$25,000 - \$34,999 |           |           | 1,047    | 14.9%   | 1,115    |                  |
| \$35,000 - \$34,999<br>\$35,000 - \$49,999 |           |           | 1,109    | 16.2%   | 687      |                  |
| \$55,000 - \$49,999<br>\$50,000 - \$74,999 |           |           | 1,109    | 17.4%   | 1,403    |                  |
| \$75,000 - \$74,999                        |           |           | 665      | 9.7%    | 819      |                  |
|                                            |           |           |          |         |          |                  |
| \$100,000 - \$149,999                      |           |           | 618      | 9.0%    | 797      |                  |
| \$150,000 - \$199,999                      |           |           | 137      | 2.0%    | 179      |                  |
| \$200,000+                                 |           |           | 92       | 1.3%    | 105      |                  |
| Median Household Income                    |           |           | \$39,117 |         | \$42,389 |                  |
| Average Household Income                   |           |           | \$53,373 |         | \$58,366 |                  |
| Per Capita Income                          |           |           | \$21,296 |         | \$23,058 |                  |
|                                            | Census 20 | 10        | 20       | 16      | 20       | 021              |
| Population by Age                          | Number    | Percent   | Number   | Percent | Number   | F                |
| 0 - 4                                      | 1,277     | 8.0%      | 1,301    | 7.6%    | 1,382    |                  |
| 5 - 9                                      | 1,159     | 7.2%      | 1,185    | 6.9%    | 1,246    |                  |
| 10 - 14                                    | 1,094     | 6.8%      | 1,134    | 6.6%    | 1,171    |                  |
| 15 - 19                                    | 1,055     | 6.6%      | 1,107    | 6.5%    | 1,103    |                  |
| 20 - 24                                    | 1,266     | 7.9%      | 1,295    | 7.6%    | 1,327    |                  |
| 25 - 34                                    | 2,644     | 16.5%     | 2,826    | 16.5%   | 2,963    |                  |
| 35 - 44                                    | 2,044     | 12.7%     | 2,228    | 13.0%   | 2,427    |                  |
| 45 - 54                                    | 2,040     | 12.7%     | 1,962    | 11.4%   | 1,991    |                  |
| 55 - 64                                    | 1,601     | 10.0%     | 1,829    | 10.7%   | 1,897    |                  |
| 65 - 74                                    | 950       | 5.9%      | 1,275    | 7.4%    | 1,499    |                  |
| 75 - 84                                    | 607       | 3.8%      | 654      | 3.8%    | 815      |                  |
| 85+                                        | 303       | 1.9%      | 348      | 2.0%    | 374      |                  |
|                                            | Census 20 |           |          | 116     |          | 021              |
| Race and Ethnicity                         | Number    | Percent   | Number   | Percent | Number   | F                |
| White Alone                                | 12,393    | 77.3%     | 13,022   | 76.0%   | 13,585   |                  |
| Black Alone                                | 397       | 2.5%      | 415      | 2.4%    | 435      |                  |
| American Indian Alone                      | 227       | 1.4%      | 229      | 1.3%    | 243      |                  |
| Asian Alone                                | 342       | 2.1%      | 416      | 2.4%    | 484      |                  |
| Pacific Islander Alone                     | 79        | 0.5%      | 100      | 0.6%    | 123      |                  |
| Some Other Race Alone                      | 1,883     | 11.7%     | 2,132    | 12.4%   | 2,392    |                  |
| Two or More Races                          | 718       | 4.5%      | 830      | 4.8%    | 933      |                  |
|                                            |           |           |          |         |          |                  |
| Hispanic Origin (Any Race)                 | 3,511     | 21.9%     | 3,968    | 23.1%   | 4,503    |                  |

### 2016 Population by Race

2016 Percent Hispanic Origin: 23.1%

Source: U.S. Census Bureau, Census 2010 Summary File 1. Esri forecasts for 2016 and 2021.

©2016 Esri Page 2 of 6

851 E Powell Blvd, Gresham, Oregon, 97030 Ring: 3 mile radius