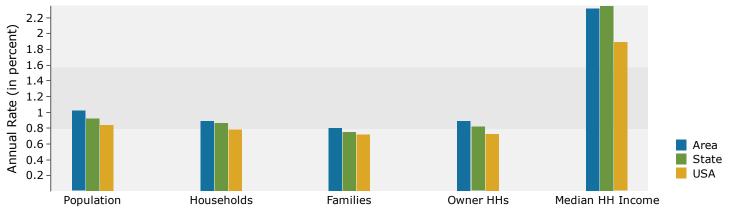

Source: U.S. Census Bureau, Census 2010 Summary File 1.

851 E Powell Blvd, Gresham, Oregon, 97030 Ring: 1 mile radius

Prepared by Esri Latitude: 45.49806 Longitude: -122.42118

| Summary                                    | Cei       | nsus 2010 |          | 2016    |          |                  |
|--------------------------------------------|-----------|-----------|----------|---------|----------|------------------|
| Population                                 |           | 16,038    |          | 17,144  |          | 1                |
| Households                                 |           | 6,496     |          | 6,844   |          |                  |
| Families                                   |           | 3,838     |          | 4,014   |          |                  |
| Average Household Size                     |           | 2.43      |          | 2.47    |          |                  |
| Owner Occupied Housing Units               |           | 2,774     |          | 2,669   |          |                  |
| Renter Occupied Housing Units              |           | 3,722     |          | 4,176   |          |                  |
| Median Age                                 |           | 33.1      |          | 34.0    |          |                  |
| Trends: 2016 - 2021 Annual Rate            |           | Area      |          | State   |          | Na               |
| Population                                 |           | 1.20%     |          | 0.92%   |          |                  |
| Households                                 |           | 1.05%     |          | 0.87%   |          |                  |
| Families                                   |           | 0.98%     |          | 0.75%   |          |                  |
| Owner HHs                                  |           | 1.16%     |          | 0.82%   |          |                  |
| Median Household Income                    |           | 1.62%     |          | 2.35%   |          |                  |
|                                            |           | 1.0270    | 20       | 16      | 20       | 021              |
| Households by Income                       |           |           | Number   | Percent | Number   | <b>У—</b> —<br>Р |
| <\$15,000                                  |           |           | 968      | 14.1%   | 1,041    | Г                |
| \$15,000<br>\$15,000 - \$24,999            |           |           | 1,047    | 15.3%   | 1,064    |                  |
| \$25,000 - \$24,999<br>\$25,000 - \$34,999 |           |           | 1,047    | 14.9%   | 1,115    |                  |
| \$35,000 - \$34,999<br>\$35,000 - \$49,999 |           |           | 1,109    | 16.2%   | 687      |                  |
| \$55,000 - \$49,999<br>\$50,000 - \$74,999 |           |           | 1,109    | 17.4%   | 1,403    |                  |
| \$75,000 - \$74,999                        |           |           | 665      | 9.7%    | 819      |                  |
|                                            |           |           |          |         |          |                  |
| \$100,000 - \$149,999                      |           |           | 618      | 9.0%    | 797      |                  |
| \$150,000 - \$199,999                      |           |           | 137      | 2.0%    | 179      |                  |
| \$200,000+                                 |           |           | 92       | 1.3%    | 105      |                  |
| Median Household Income                    |           |           | \$39,117 |         | \$42,389 |                  |
| Average Household Income                   |           |           | \$53,373 |         | \$58,366 |                  |
| Per Capita Income                          |           |           | \$21,296 |         | \$23,058 |                  |
|                                            | Census 20 | 10        | 20       | 16      | 20       | 021              |
| Population by Age                          | Number    | Percent   | Number   | Percent | Number   | F                |
| 0 - 4                                      | 1,277     | 8.0%      | 1,301    | 7.6%    | 1,382    |                  |
| 5 - 9                                      | 1,159     | 7.2%      | 1,185    | 6.9%    | 1,246    |                  |
| 10 - 14                                    | 1,094     | 6.8%      | 1,134    | 6.6%    | 1,171    |                  |
| 15 - 19                                    | 1,055     | 6.6%      | 1,107    | 6.5%    | 1,103    |                  |
| 20 - 24                                    | 1,266     | 7.9%      | 1,295    | 7.6%    | 1,327    |                  |
| 25 - 34                                    | 2,644     | 16.5%     | 2,826    | 16.5%   | 2,963    |                  |
| 35 - 44                                    | 2,044     | 12.7%     | 2,228    | 13.0%   | 2,427    |                  |
| 45 - 54                                    | 2,040     | 12.7%     | 1,962    | 11.4%   | 1,991    |                  |
| 55 - 64                                    | 1,601     | 10.0%     | 1,829    | 10.7%   | 1,897    |                  |
| 65 - 74                                    | 950       | 5.9%      | 1,275    | 7.4%    | 1,499    |                  |
| 75 - 84                                    | 607       | 3.8%      | 654      | 3.8%    | 815      |                  |
| 85+                                        | 303       | 1.9%      | 348      | 2.0%    | 374      |                  |
|                                            | Census 20 |           |          | 116     |          | 021              |
| Race and Ethnicity                         | Number    | Percent   | Number   | Percent | Number   | F                |
| White Alone                                | 12,393    | 77.3%     | 13,022   | 76.0%   | 13,585   |                  |
| Black Alone                                | 397       | 2.5%      | 415      | 2.4%    | 435      |                  |
| American Indian Alone                      | 227       | 1.4%      | 229      | 1.3%    | 243      |                  |
| Asian Alone                                | 342       | 2.1%      | 416      | 2.4%    | 484      |                  |
| Pacific Islander Alone                     | 79        | 0.5%      | 100      | 0.6%    | 123      |                  |
| Some Other Race Alone                      | 1,883     | 11.7%     | 2,132    | 12.4%   | 2,392    |                  |
| Two or More Races                          | 718       | 4.5%      | 830      | 4.8%    | 933      |                  |
|                                            |           |           |          |         |          |                  |
| Hispanic Origin (Any Race)                 | 3,511     | 21.9%     | 3,968    | 23.1%   | 4,503    |                  |