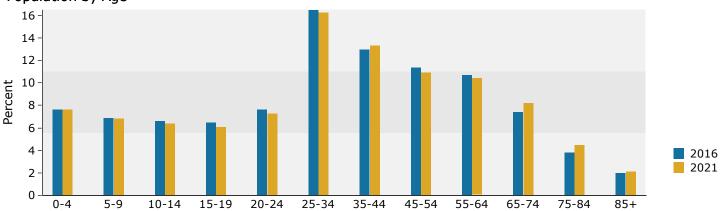

Source: U.S. Census Bureau, Census 2010 Summary File 1.

851 E Powell Blvd, Gresham, Oregon, 97030 Ring: 1 mile radius

Prepared by Esri Latitude: 45.49806 Longitude: -122.42118

| Summary                                    | Cei       | nsus 2010 |          | 2016    |          |                  |
|--------------------------------------------|-----------|-----------|----------|---------|----------|------------------|
| Population                                 |           | 16,038    |          | 17,144  |          | 1                |
| Households                                 |           | 6,496     |          | 6,844   |          |                  |
| Families                                   |           | 3,838     |          | 4,014   |          |                  |
| Average Household Size                     |           | 2.43      |          | 2.47    |          |                  |
| Owner Occupied Housing Units               |           | 2,774     |          | 2,669   |          |                  |
| Renter Occupied Housing Units              |           | 3,722     |          | 4,176   |          |                  |
| Median Age                                 |           | 33.1      |          | 34.0    |          |                  |
| Trends: 2016 - 2021 Annual Rate            |           | Area      |          | State   |          | Na               |
| Population                                 |           | 1.20%     |          | 0.92%   |          |                  |
| Households                                 |           | 1.05%     |          | 0.87%   |          |                  |
| Families                                   |           | 0.98%     |          | 0.75%   |          |                  |
| Owner HHs                                  |           | 1.16%     |          | 0.82%   |          |                  |
| Median Household Income                    |           | 1.62%     |          | 2.35%   |          |                  |
|                                            |           | 1.0270    | 20       | 16      | 20       | 021              |
| Households by Income                       |           |           | Number   | Percent | Number   | <b>У—</b> —<br>Р |
| <\$15,000                                  |           |           | 968      | 14.1%   | 1,041    | Г                |
| \$15,000<br>\$15,000 - \$24,999            |           |           | 1,047    | 15.3%   | 1,064    |                  |
| \$25,000 - \$24,999<br>\$25,000 - \$34,999 |           |           | 1,047    | 14.9%   | 1,115    |                  |
| \$35,000 - \$34,999<br>\$35,000 - \$49,999 |           |           | 1,109    | 16.2%   | 687      |                  |
| \$55,000 - \$49,999<br>\$50,000 - \$74,999 |           |           | 1,109    | 17.4%   | 1,403    |                  |
| \$75,000 - \$74,999                        |           |           | 665      | 9.7%    | 819      |                  |
|                                            |           |           |          |         |          |                  |
| \$100,000 - \$149,999                      |           |           | 618      | 9.0%    | 797      |                  |
| \$150,000 - \$199,999                      |           |           | 137      | 2.0%    | 179      |                  |
| \$200,000+                                 |           |           | 92       | 1.3%    | 105      |                  |
| Median Household Income                    |           |           | \$39,117 |         | \$42,389 |                  |
| Average Household Income                   |           |           | \$53,373 |         | \$58,366 |                  |
| Per Capita Income                          |           |           | \$21,296 |         | \$23,058 |                  |
|                                            | Census 20 | 10        | 20       | 16      | 20       | 021              |
| Population by Age                          | Number    | Percent   | Number   | Percent | Number   | F                |
| 0 - 4                                      | 1,277     | 8.0%      | 1,301    | 7.6%    | 1,382    |                  |
| 5 - 9                                      | 1,159     | 7.2%      | 1,185    | 6.9%    | 1,246    |                  |
| 10 - 14                                    | 1,094     | 6.8%      | 1,134    | 6.6%    | 1,171    |                  |
| 15 - 19                                    | 1,055     | 6.6%      | 1,107    | 6.5%    | 1,103    |                  |
| 20 - 24                                    | 1,266     | 7.9%      | 1,295    | 7.6%    | 1,327    |                  |
| 25 - 34                                    | 2,644     | 16.5%     | 2,826    | 16.5%   | 2,963    |                  |
| 35 - 44                                    | 2,044     | 12.7%     | 2,228    | 13.0%   | 2,427    |                  |
| 45 - 54                                    | 2,040     | 12.7%     | 1,962    | 11.4%   | 1,991    |                  |
| 55 - 64                                    | 1,601     | 10.0%     | 1,829    | 10.7%   | 1,897    |                  |
| 65 - 74                                    | 950       | 5.9%      | 1,275    | 7.4%    | 1,499    |                  |
| 75 - 84                                    | 607       | 3.8%      | 654      | 3.8%    | 815      |                  |
| 85+                                        | 303       | 1.9%      | 348      | 2.0%    | 374      |                  |
|                                            | Census 20 |           |          | 116     |          | 021              |
| Race and Ethnicity                         | Number    | Percent   | Number   | Percent | Number   | F                |
| White Alone                                | 12,393    | 77.3%     | 13,022   | 76.0%   | 13,585   |                  |
| Black Alone                                | 397       | 2.5%      | 415      | 2.4%    | 435      |                  |
| American Indian Alone                      | 227       | 1.4%      | 229      | 1.3%    | 243      |                  |
| Asian Alone                                | 342       | 2.1%      | 416      | 2.4%    | 484      |                  |
| Pacific Islander Alone                     | 79        | 0.5%      | 100      | 0.6%    | 123      |                  |
| Some Other Race Alone                      | 1,883     | 11.7%     | 2,132    | 12.4%   | 2,392    |                  |
| Two or More Races                          | 718       | 4.5%      | 830      | 4.8%    | 933      |                  |
|                                            |           |           |          |         |          |                  |
| Hispanic Origin (Any Race)                 | 3,511     | 21.9%     | 3,968    | 23.1%   | 4,503    |                  |

### Population by Age