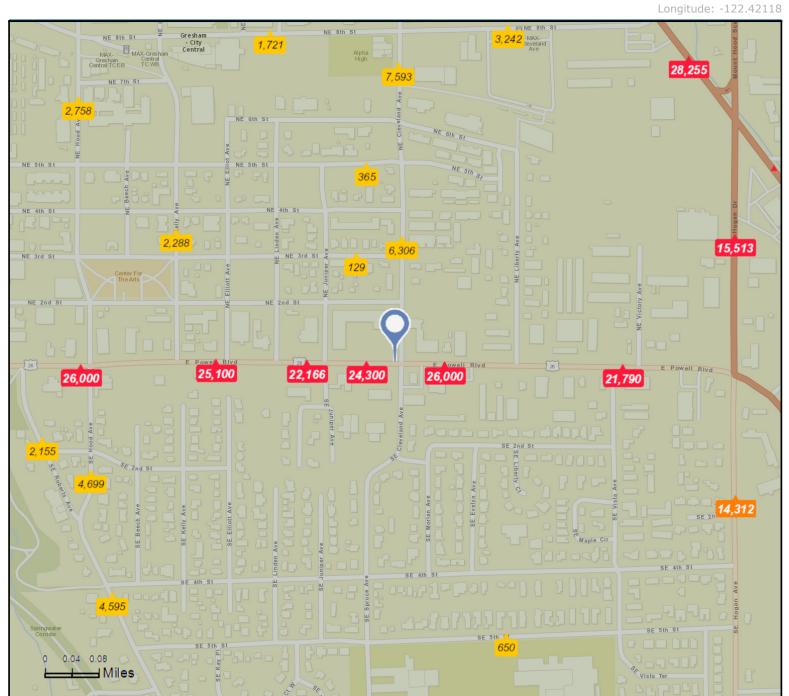

## Traffic Count Map - Close Up

851 E Powell Blvd, Gresham, Oregon, 97030 Rings: 1, 3, 5 mile radii

Prepared by Esri Latitude: 45.49806

Source: ©2016 Kalibrate Technologies

Average Daily Traffic Volume

Up to 6,000 vehicles per day

▲6,001 - 15,000

**▲** 15,001 - 30,000

▲ 30,001 - 50,000

▲50,001 - 100,000

▲More than 100,000 per day

January 06, 2017

851 E Powell Blvd, Gresham, Oregon, 97030 Ring: 1 mile radius

Prepared by Esri Latitude: 45.49806 Longitude: -122.42118