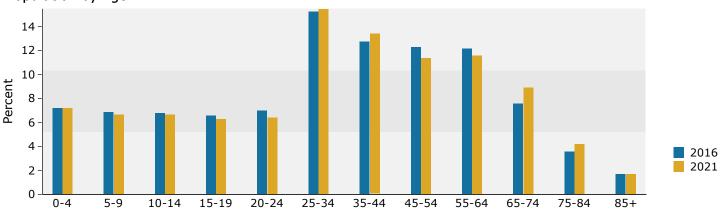

Source: U.S. Census Bureau, Census 2010 Summary File 1.

851 E Powell Blvd, Gresham, Oregon, 97030 Ring: 1 mile radius

Prepared by Esri Latitude: 45.49806 Longitude: -122.42118

| Summary                                    | Cei       | nsus 2010 |          | 2016    |          |                  |
|--------------------------------------------|-----------|-----------|----------|---------|----------|------------------|
| Population                                 |           | 16,038    |          | 17,144  |          | 1                |
| Households                                 |           | 6,496     |          | 6,844   |          |                  |
| Families                                   |           | 3,838     |          | 4,014   |          |                  |
| Average Household Size                     |           | 2.43      |          | 2.47    |          |                  |
| Owner Occupied Housing Units               |           | 2,774     |          | 2,669   |          |                  |
| Renter Occupied Housing Units              |           | 3,722     |          | 4,176   |          |                  |
| Median Age                                 |           | 33.1      |          | 34.0    |          |                  |
| Trends: 2016 - 2021 Annual Rate            |           | Area      |          | State   |          | Na               |
| Population                                 |           | 1.20%     |          | 0.92%   |          |                  |
| Households                                 |           | 1.05%     |          | 0.87%   |          |                  |
| Families                                   |           | 0.98%     |          | 0.75%   |          |                  |
| Owner HHs                                  |           | 1.16%     |          | 0.82%   |          |                  |
| Median Household Income                    |           | 1.62%     |          | 2.35%   |          |                  |
|                                            |           | 1.0270    | 20       | 16      | 20       | 021              |
| Households by Income                       |           |           | Number   | Percent | Number   | <b>У—</b> —<br>Р |
| <\$15,000                                  |           |           | 968      | 14.1%   | 1,041    | Г                |
| \$15,000<br>\$15,000 - \$24,999            |           |           | 1,047    | 15.3%   | 1,064    |                  |
| \$25,000 - \$24,999<br>\$25,000 - \$34,999 |           |           | 1,047    | 14.9%   | 1,115    |                  |
| \$35,000 - \$34,999<br>\$35,000 - \$49,999 |           |           | 1,109    | 16.2%   | 687      |                  |
| \$55,000 - \$49,999<br>\$50,000 - \$74,999 |           |           | 1,109    | 17.4%   | 1,403    |                  |
| \$75,000 - \$74,999                        |           |           | 665      | 9.7%    | 819      |                  |
|                                            |           |           |          |         |          |                  |
| \$100,000 - \$149,999                      |           |           | 618      | 9.0%    | 797      |                  |
| \$150,000 - \$199,999                      |           |           | 137      | 2.0%    | 179      |                  |
| \$200,000+                                 |           |           | 92       | 1.3%    | 105      |                  |
| Median Household Income                    |           |           | \$39,117 |         | \$42,389 |                  |
| Average Household Income                   |           |           | \$53,373 |         | \$58,366 |                  |
| Per Capita Income                          |           |           | \$21,296 |         | \$23,058 |                  |
|                                            | Census 20 | 10        | 20       | 16      | 20       | 021              |
| Population by Age                          | Number    | Percent   | Number   | Percent | Number   | F                |
| 0 - 4                                      | 1,277     | 8.0%      | 1,301    | 7.6%    | 1,382    |                  |
| 5 - 9                                      | 1,159     | 7.2%      | 1,185    | 6.9%    | 1,246    |                  |
| 10 - 14                                    | 1,094     | 6.8%      | 1,134    | 6.6%    | 1,171    |                  |
| 15 - 19                                    | 1,055     | 6.6%      | 1,107    | 6.5%    | 1,103    |                  |
| 20 - 24                                    | 1,266     | 7.9%      | 1,295    | 7.6%    | 1,327    |                  |
| 25 - 34                                    | 2,644     | 16.5%     | 2,826    | 16.5%   | 2,963    |                  |
| 35 - 44                                    | 2,044     | 12.7%     | 2,228    | 13.0%   | 2,427    |                  |
| 45 - 54                                    | 2,040     | 12.7%     | 1,962    | 11.4%   | 1,991    |                  |
| 55 - 64                                    | 1,601     | 10.0%     | 1,829    | 10.7%   | 1,897    |                  |
| 65 - 74                                    | 950       | 5.9%      | 1,275    | 7.4%    | 1,499    |                  |
| 75 - 84                                    | 607       | 3.8%      | 654      | 3.8%    | 815      |                  |
| 85+                                        | 303       | 1.9%      | 348      | 2.0%    | 374      |                  |
|                                            | Census 20 |           |          | 116     |          | 021              |
| Race and Ethnicity                         | Number    | Percent   | Number   | Percent | Number   | F                |
| White Alone                                | 12,393    | 77.3%     | 13,022   | 76.0%   | 13,585   |                  |
| Black Alone                                | 397       | 2.5%      | 415      | 2.4%    | 435      |                  |
| American Indian Alone                      | 227       | 1.4%      | 229      | 1.3%    | 243      |                  |
| Asian Alone                                | 342       | 2.1%      | 416      | 2.4%    | 484      |                  |
| Pacific Islander Alone                     | 79        | 0.5%      | 100      | 0.6%    | 123      |                  |
| Some Other Race Alone                      | 1,883     | 11.7%     | 2,132    | 12.4%   | 2,392    |                  |
| Two or More Races                          | 718       | 4.5%      | 830      | 4.8%    | 933      |                  |
|                                            |           |           |          |         |          |                  |
| Hispanic Origin (Any Race)                 | 3,511     | 21.9%     | 3,968    | 23.1%   | 4,503    |                  |

### Population by Age