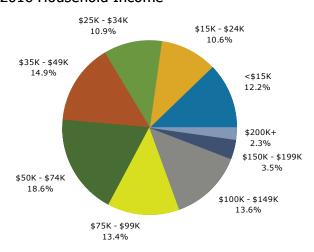

Source: U.S. Census Bureau, Census 2010 Summary File 1.

851 E Powell Blvd, Gresham, Oregon, 97030 Ring: 1 mile radius

Prepared by Esri Latitude: 45.49806 Longitude: -122.42118

| Summary                                    | Cei       | nsus 2010 |          | 2016    |          |                  |
|--------------------------------------------|-----------|-----------|----------|---------|----------|------------------|
| Population                                 |           | 16,038    |          | 17,144  |          | 1                |
| Households                                 |           | 6,496     |          | 6,844   |          |                  |
| Families                                   |           | 3,838     |          | 4,014   |          |                  |
| Average Household Size                     |           | 2.43      |          | 2.47    |          |                  |
| Owner Occupied Housing Units               |           | 2,774     |          | 2,669   |          |                  |
| Renter Occupied Housing Units              |           | 3,722     |          | 4,176   |          |                  |
| Median Age                                 |           | 33.1      |          | 34.0    |          |                  |
| Trends: 2016 - 2021 Annual Rate            |           | Area      |          | State   |          | Na               |
| Population                                 |           | 1.20%     |          | 0.92%   |          |                  |
| Households                                 |           | 1.05%     |          | 0.87%   |          |                  |
| Families                                   |           | 0.98%     |          | 0.75%   |          |                  |
| Owner HHs                                  |           | 1.16%     |          | 0.82%   |          |                  |
| Median Household Income                    |           | 1.62%     |          | 2.35%   |          |                  |
|                                            |           | 1.0270    | 20       | 16      | 20       | 021              |
| Households by Income                       |           |           | Number   | Percent | Number   | <b>У—</b> —<br>Р |
| <\$15,000                                  |           |           | 968      | 14.1%   | 1,041    | Г                |
| \$15,000<br>\$15,000 - \$24,999            |           |           | 1,047    | 15.3%   | 1,064    |                  |
| \$25,000 - \$24,999<br>\$25,000 - \$34,999 |           |           | 1,047    | 14.9%   | 1,115    |                  |
| \$35,000 - \$34,999<br>\$35,000 - \$49,999 |           |           | 1,109    | 16.2%   | 687      |                  |
| \$55,000 - \$49,999<br>\$50,000 - \$74,999 |           |           | 1,109    | 17.4%   | 1,403    |                  |
| \$75,000 - \$74,999                        |           |           | 665      | 9.7%    | 819      |                  |
|                                            |           |           |          |         |          |                  |
| \$100,000 - \$149,999                      |           |           | 618      | 9.0%    | 797      |                  |
| \$150,000 - \$199,999                      |           |           | 137      | 2.0%    | 179      |                  |
| \$200,000+                                 |           |           | 92       | 1.3%    | 105      |                  |
| Median Household Income                    |           |           | \$39,117 |         | \$42,389 |                  |
| Average Household Income                   |           |           | \$53,373 |         | \$58,366 |                  |
| Per Capita Income                          |           |           | \$21,296 |         | \$23,058 |                  |
|                                            | Census 20 | 10        | 20       | 16      | 20       | 021              |
| Population by Age                          | Number    | Percent   | Number   | Percent | Number   | F                |
| 0 - 4                                      | 1,277     | 8.0%      | 1,301    | 7.6%    | 1,382    |                  |
| 5 - 9                                      | 1,159     | 7.2%      | 1,185    | 6.9%    | 1,246    |                  |
| 10 - 14                                    | 1,094     | 6.8%      | 1,134    | 6.6%    | 1,171    |                  |
| 15 - 19                                    | 1,055     | 6.6%      | 1,107    | 6.5%    | 1,103    |                  |
| 20 - 24                                    | 1,266     | 7.9%      | 1,295    | 7.6%    | 1,327    |                  |
| 25 - 34                                    | 2,644     | 16.5%     | 2,826    | 16.5%   | 2,963    |                  |
| 35 - 44                                    | 2,044     | 12.7%     | 2,228    | 13.0%   | 2,427    |                  |
| 45 - 54                                    | 2,040     | 12.7%     | 1,962    | 11.4%   | 1,991    |                  |
| 55 - 64                                    | 1,601     | 10.0%     | 1,829    | 10.7%   | 1,897    |                  |
| 65 - 74                                    | 950       | 5.9%      | 1,275    | 7.4%    | 1,499    |                  |
| 75 - 84                                    | 607       | 3.8%      | 654      | 3.8%    | 815      |                  |
| 85+                                        | 303       | 1.9%      | 348      | 2.0%    | 374      |                  |
|                                            | Census 20 |           |          | 116     |          | 021              |
| Race and Ethnicity                         | Number    | Percent   | Number   | Percent | Number   | F                |
| White Alone                                | 12,393    | 77.3%     | 13,022   | 76.0%   | 13,585   |                  |
| Black Alone                                | 397       | 2.5%      | 415      | 2.4%    | 435      |                  |
| American Indian Alone                      | 227       | 1.4%      | 229      | 1.3%    | 243      |                  |
| Asian Alone                                | 342       | 2.1%      | 416      | 2.4%    | 484      |                  |
| Pacific Islander Alone                     | 79        | 0.5%      | 100      | 0.6%    | 123      |                  |
| Some Other Race Alone                      | 1,883     | 11.7%     | 2,132    | 12.4%   | 2,392    |                  |
| Two or More Races                          | 718       | 4.5%      | 830      | 4.8%    | 933      |                  |
|                                            |           |           |          |         |          |                  |
| Hispanic Origin (Any Race)                 | 3,511     | 21.9%     | 3,968    | 23.1%   | 4,503    |                  |

### 2016 Household Income