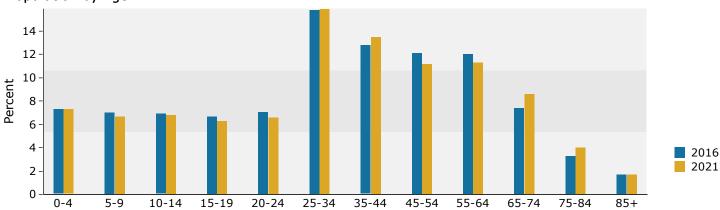

Source: U.S. Census Bureau, Census 2010 Summary File 1.

851 E Powell Blvd, Gresham, Oregon, 97030 Ring: 1 mile radius

Prepared by Esri Latitude: 45.49806 Longitude: -122.42118

| Summary                                    | Cei       | nsus 2010 |          | 2016    |          |                  |
|--------------------------------------------|-----------|-----------|----------|---------|----------|------------------|
| Population                                 |           | 16,038    |          | 17,144  |          | 1                |
| Households                                 |           | 6,496     |          | 6,844   |          |                  |
| Families                                   |           | 3,838     |          | 4,014   |          |                  |
| Average Household Size                     |           | 2.43      |          | 2.47    |          |                  |
| Owner Occupied Housing Units               |           | 2,774     |          | 2,669   |          |                  |
| Renter Occupied Housing Units              |           | 3,722     |          | 4,176   |          |                  |
| Median Age                                 |           | 33.1      |          | 34.0    |          |                  |
| Trends: 2016 - 2021 Annual Rate            |           | Area      |          | State   |          | Na               |
| Population                                 |           | 1.20%     |          | 0.92%   |          |                  |
| Households                                 |           | 1.05%     |          | 0.87%   |          |                  |
| Families                                   |           | 0.98%     |          | 0.75%   |          |                  |
| Owner HHs                                  |           | 1.16%     |          | 0.82%   |          |                  |
| Median Household Income                    |           | 1.62%     |          | 2.35%   |          |                  |
|                                            |           | 1.0270    | 20       | 16      | 20       | 021              |
| Households by Income                       |           |           | Number   | Percent | Number   | <b>У—</b> —<br>Р |
| <\$15,000                                  |           |           | 968      | 14.1%   | 1,041    | Г                |
| \$15,000<br>\$15,000 - \$24,999            |           |           | 1,047    | 15.3%   | 1,064    |                  |
| \$25,000 - \$24,999<br>\$25,000 - \$34,999 |           |           | 1,047    | 14.9%   | 1,115    |                  |
| \$35,000 - \$34,999<br>\$35,000 - \$49,999 |           |           | 1,109    | 16.2%   | 687      |                  |
| \$55,000 - \$49,999<br>\$50,000 - \$74,999 |           |           | 1,109    | 17.4%   | 1,403    |                  |
| \$75,000 - \$74,999                        |           |           | 665      | 9.7%    | 819      |                  |
|                                            |           |           |          |         |          |                  |
| \$100,000 - \$149,999                      |           |           | 618      | 9.0%    | 797      |                  |
| \$150,000 - \$199,999                      |           |           | 137      | 2.0%    | 179      |                  |
| \$200,000+                                 |           |           | 92       | 1.3%    | 105      |                  |
| Median Household Income                    |           |           | \$39,117 |         | \$42,389 |                  |
| Average Household Income                   |           |           | \$53,373 |         | \$58,366 |                  |
| Per Capita Income                          |           |           | \$21,296 |         | \$23,058 |                  |
|                                            | Census 20 | 10        | 20       | 16      | 20       | 021              |
| Population by Age                          | Number    | Percent   | Number   | Percent | Number   | F                |
| 0 - 4                                      | 1,277     | 8.0%      | 1,301    | 7.6%    | 1,382    |                  |
| 5 - 9                                      | 1,159     | 7.2%      | 1,185    | 6.9%    | 1,246    |                  |
| 10 - 14                                    | 1,094     | 6.8%      | 1,134    | 6.6%    | 1,171    |                  |
| 15 - 19                                    | 1,055     | 6.6%      | 1,107    | 6.5%    | 1,103    |                  |
| 20 - 24                                    | 1,266     | 7.9%      | 1,295    | 7.6%    | 1,327    |                  |
| 25 - 34                                    | 2,644     | 16.5%     | 2,826    | 16.5%   | 2,963    |                  |
| 35 - 44                                    | 2,044     | 12.7%     | 2,228    | 13.0%   | 2,427    |                  |
| 45 - 54                                    | 2,040     | 12.7%     | 1,962    | 11.4%   | 1,991    |                  |
| 55 - 64                                    | 1,601     | 10.0%     | 1,829    | 10.7%   | 1,897    |                  |
| 65 - 74                                    | 950       | 5.9%      | 1,275    | 7.4%    | 1,499    |                  |
| 75 - 84                                    | 607       | 3.8%      | 654      | 3.8%    | 815      |                  |
| 85+                                        | 303       | 1.9%      | 348      | 2.0%    | 374      |                  |
|                                            | Census 20 |           |          | 116     |          | 021              |
| Race and Ethnicity                         | Number    | Percent   | Number   | Percent | Number   | F                |
| White Alone                                | 12,393    | 77.3%     | 13,022   | 76.0%   | 13,585   |                  |
| Black Alone                                | 397       | 2.5%      | 415      | 2.4%    | 435      |                  |
| American Indian Alone                      | 227       | 1.4%      | 229      | 1.3%    | 243      |                  |
| Asian Alone                                | 342       | 2.1%      | 416      | 2.4%    | 484      |                  |
| Pacific Islander Alone                     | 79        | 0.5%      | 100      | 0.6%    | 123      |                  |
| Some Other Race Alone                      | 1,883     | 11.7%     | 2,132    | 12.4%   | 2,392    |                  |
| Two or More Races                          | 718       | 4.5%      | 830      | 4.8%    | 933      |                  |
|                                            |           |           |          |         |          |                  |
| Hispanic Origin (Any Race)                 | 3,511     | 21.9%     | 3,968    | 23.1%   | 4,503    |                  |

### Population by Age