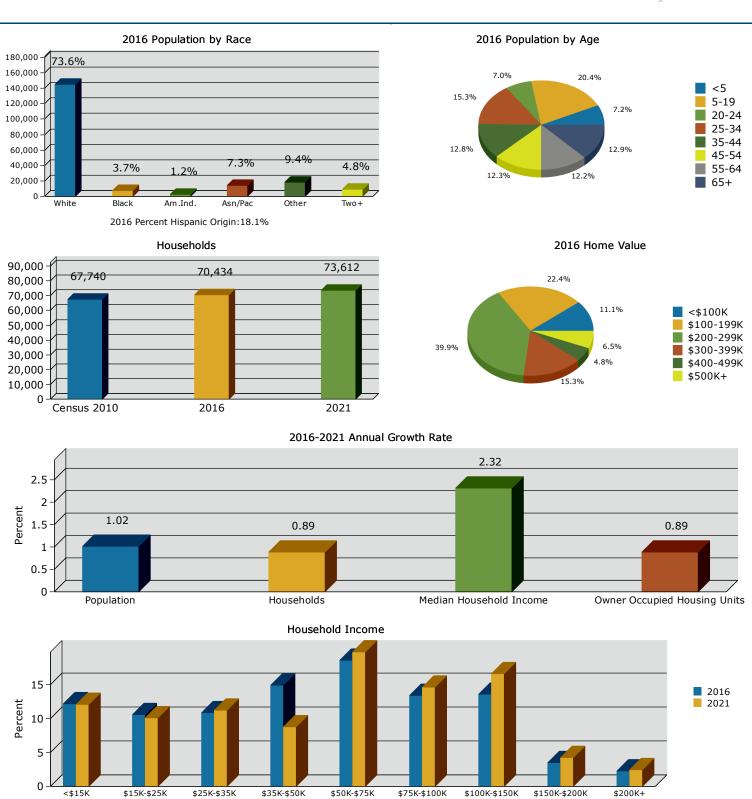

Source: U.S. Census Bureau, Census 2010 Summary File 1.

851 E Powell Blvd, Gresham, Oregon, 97030 Ring: 1 mile radius

Prepared by Esri Latitude: 45.49806 Longitude: -122.42118

| Summary                                    | Cei       | nsus 2010 |          | 2016    |          |                  |
|--------------------------------------------|-----------|-----------|----------|---------|----------|------------------|
| Population                                 |           | 16,038    |          | 17,144  |          | 1                |
| Households                                 |           | 6,496     |          | 6,844   |          |                  |
| Families                                   |           | 3,838     |          | 4,014   |          |                  |
| Average Household Size                     |           | 2.43      |          | 2.47    |          |                  |
| Owner Occupied Housing Units               |           | 2,774     |          | 2,669   |          |                  |
| Renter Occupied Housing Units              |           | 3,722     |          | 4,176   |          |                  |
| Median Age                                 |           | 33.1      |          | 34.0    |          |                  |
| Trends: 2016 - 2021 Annual Rate            |           | Area      |          | State   |          | Na               |
| Population                                 |           | 1.20%     |          | 0.92%   |          |                  |
| Households                                 |           | 1.05%     |          | 0.87%   |          |                  |
| Families                                   |           | 0.98%     |          | 0.75%   |          |                  |
| Owner HHs                                  |           | 1.16%     |          | 0.82%   |          |                  |
| Median Household Income                    |           | 1.62%     |          | 2.35%   |          |                  |
|                                            |           | 1.0270    | 20       | 16      | 20       | 021              |
| Households by Income                       |           |           | Number   | Percent | Number   | <b>У—</b> —<br>Р |
| <\$15,000                                  |           |           | 968      | 14.1%   | 1,041    | Г                |
| \$15,000<br>\$15,000 - \$24,999            |           |           | 1,047    | 15.3%   | 1,064    |                  |
| \$25,000 - \$24,999<br>\$25,000 - \$34,999 |           |           | 1,047    | 14.9%   | 1,115    |                  |
| \$35,000 - \$34,999<br>\$35,000 - \$49,999 |           |           | 1,109    | 16.2%   | 687      |                  |
| \$55,000 - \$49,999<br>\$50,000 - \$74,999 |           |           | 1,109    | 17.4%   | 1,403    |                  |
| \$75,000 - \$74,999                        |           |           | 665      | 9.7%    | 819      |                  |
|                                            |           |           |          |         |          |                  |
| \$100,000 - \$149,999                      |           |           | 618      | 9.0%    | 797      |                  |
| \$150,000 - \$199,999                      |           |           | 137      | 2.0%    | 179      |                  |
| \$200,000+                                 |           |           | 92       | 1.3%    | 105      |                  |
| Median Household Income                    |           |           | \$39,117 |         | \$42,389 |                  |
| Average Household Income                   |           |           | \$53,373 |         | \$58,366 |                  |
| Per Capita Income                          |           |           | \$21,296 |         | \$23,058 |                  |
|                                            | Census 20 | 10        | 20       | 16      | 20       | 021              |
| Population by Age                          | Number    | Percent   | Number   | Percent | Number   | F                |
| 0 - 4                                      | 1,277     | 8.0%      | 1,301    | 7.6%    | 1,382    |                  |
| 5 - 9                                      | 1,159     | 7.2%      | 1,185    | 6.9%    | 1,246    |                  |
| 10 - 14                                    | 1,094     | 6.8%      | 1,134    | 6.6%    | 1,171    |                  |
| 15 - 19                                    | 1,055     | 6.6%      | 1,107    | 6.5%    | 1,103    |                  |
| 20 - 24                                    | 1,266     | 7.9%      | 1,295    | 7.6%    | 1,327    |                  |
| 25 - 34                                    | 2,644     | 16.5%     | 2,826    | 16.5%   | 2,963    |                  |
| 35 - 44                                    | 2,044     | 12.7%     | 2,228    | 13.0%   | 2,427    |                  |
| 45 - 54                                    | 2,040     | 12.7%     | 1,962    | 11.4%   | 1,991    |                  |
| 55 - 64                                    | 1,601     | 10.0%     | 1,829    | 10.7%   | 1,897    |                  |
| 65 - 74                                    | 950       | 5.9%      | 1,275    | 7.4%    | 1,499    |                  |
| 75 - 84                                    | 607       | 3.8%      | 654      | 3.8%    | 815      |                  |
| 85+                                        | 303       | 1.9%      | 348      | 2.0%    | 374      |                  |
|                                            | Census 20 |           |          | 116     |          | 021              |
| Race and Ethnicity                         | Number    | Percent   | Number   | Percent | Number   | F                |
| White Alone                                | 12,393    | 77.3%     | 13,022   | 76.0%   | 13,585   |                  |
| Black Alone                                | 397       | 2.5%      | 415      | 2.4%    | 435      |                  |
| American Indian Alone                      | 227       | 1.4%      | 229      | 1.3%    | 243      |                  |
| Asian Alone                                | 342       | 2.1%      | 416      | 2.4%    | 484      |                  |
| Pacific Islander Alone                     | 79        | 0.5%      | 100      | 0.6%    | 123      |                  |
| Some Other Race Alone                      | 1,883     | 11.7%     | 2,132    | 12.4%   | 2,392    |                  |
| Two or More Races                          | 718       | 4.5%      | 830      | 4.8%    | 933      |                  |
|                                            |           |           |          |         |          |                  |
| Hispanic Origin (Any Race)                 | 3,511     | 21.9%     | 3,968    | 23.1%   | 4,503    |                  |

January 06, 2017

©2016 Esri Page 1 of 6

Source: U.S. Census Bureau, Census 2010 Summary File 1. Esri forecasts for 2016 and 2021.

851 E Powell Blvd, Gresham, Oregon, 97030 Ring: 1 mile radius

Prepared by Esri Latitude: 45.49806 Longitude: -122.42118

### Population by Age

### 2016 Household Income

### 2016 Population by Race

2016 Percent Hispanic Origin: 23.1%

Source: U.S. Census Bureau, Census 2010 Summary File 1. Esri forecasts for 2016 and 2021.

©2016 Esri Page 2 of 6

851 E Powell Blvd, Gresham, Oregon, 97030 Ring: 3 mile radius