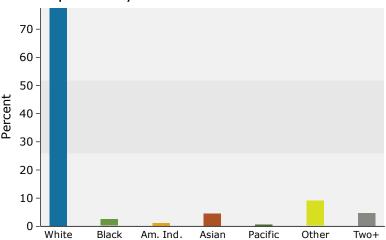

Source: U.S. Census Bureau, Census 2010 Summary File 1.

851 E Powell Blvd, Gresham, Oregon, 97030 Ring: 1 mile radius

Prepared by Esri Latitude: 45.49806 Longitude: -122.42118

| Summary                                    | Cei       | nsus 2010 |          | 2016    |          |                  |
|--------------------------------------------|-----------|-----------|----------|---------|----------|------------------|
| Population                                 |           | 16,038    |          | 17,144  |          | 1                |
| Households                                 |           | 6,496     |          | 6,844   |          |                  |
| Families                                   |           | 3,838     |          | 4,014   |          |                  |
| Average Household Size                     |           | 2.43      |          | 2.47    |          |                  |
| Owner Occupied Housing Units               |           | 2,774     |          | 2,669   |          |                  |
| Renter Occupied Housing Units              |           | 3,722     |          | 4,176   |          |                  |
| Median Age                                 |           | 33.1      |          | 34.0    |          |                  |
| Trends: 2016 - 2021 Annual Rate            |           | Area      |          | State   |          | Na               |
| Population                                 |           | 1.20%     |          | 0.92%   |          |                  |
| Households                                 |           | 1.05%     |          | 0.87%   |          |                  |
| Families                                   |           | 0.98%     |          | 0.75%   |          |                  |
| Owner HHs                                  |           | 1.16%     |          | 0.82%   |          |                  |
| Median Household Income                    |           | 1.62%     |          | 2.35%   |          |                  |
|                                            |           | 1.0270    | 20       | 16      | 20       | 021              |
| Households by Income                       |           |           | Number   | Percent | Number   | <b>У—</b> —<br>Р |
| <\$15,000                                  |           |           | 968      | 14.1%   | 1,041    | Г                |
| \$15,000<br>\$15,000 - \$24,999            |           |           | 1,047    | 15.3%   | 1,064    |                  |
| \$25,000 - \$24,999<br>\$25,000 - \$34,999 |           |           | 1,047    | 14.9%   | 1,115    |                  |
| \$35,000 - \$34,999<br>\$35,000 - \$49,999 |           |           | 1,109    | 16.2%   | 687      |                  |
| \$55,000 - \$49,999<br>\$50,000 - \$74,999 |           |           | 1,109    | 17.4%   | 1,403    |                  |
| \$75,000 - \$74,999                        |           |           | 665      | 9.7%    | 819      |                  |
|                                            |           |           |          |         |          |                  |
| \$100,000 - \$149,999                      |           |           | 618      | 9.0%    | 797      |                  |
| \$150,000 - \$199,999                      |           |           | 137      | 2.0%    | 179      |                  |
| \$200,000+                                 |           |           | 92       | 1.3%    | 105      |                  |
| Median Household Income                    |           |           | \$39,117 |         | \$42,389 |                  |
| Average Household Income                   |           |           | \$53,373 |         | \$58,366 |                  |
| Per Capita Income                          |           |           | \$21,296 |         | \$23,058 |                  |
|                                            | Census 20 | 10        | 20       | 16      | 20       | 021              |
| Population by Age                          | Number    | Percent   | Number   | Percent | Number   | F                |
| 0 - 4                                      | 1,277     | 8.0%      | 1,301    | 7.6%    | 1,382    |                  |
| 5 - 9                                      | 1,159     | 7.2%      | 1,185    | 6.9%    | 1,246    |                  |
| 10 - 14                                    | 1,094     | 6.8%      | 1,134    | 6.6%    | 1,171    |                  |
| 15 - 19                                    | 1,055     | 6.6%      | 1,107    | 6.5%    | 1,103    |                  |
| 20 - 24                                    | 1,266     | 7.9%      | 1,295    | 7.6%    | 1,327    |                  |
| 25 - 34                                    | 2,644     | 16.5%     | 2,826    | 16.5%   | 2,963    |                  |
| 35 - 44                                    | 2,044     | 12.7%     | 2,228    | 13.0%   | 2,427    |                  |
| 45 - 54                                    | 2,040     | 12.7%     | 1,962    | 11.4%   | 1,991    |                  |
| 55 - 64                                    | 1,601     | 10.0%     | 1,829    | 10.7%   | 1,897    |                  |
| 65 - 74                                    | 950       | 5.9%      | 1,275    | 7.4%    | 1,499    |                  |
| 75 - 84                                    | 607       | 3.8%      | 654      | 3.8%    | 815      |                  |
| 85+                                        | 303       | 1.9%      | 348      | 2.0%    | 374      |                  |
|                                            | Census 20 |           |          | 116     |          | 021              |
| Race and Ethnicity                         | Number    | Percent   | Number   | Percent | Number   | F                |
| White Alone                                | 12,393    | 77.3%     | 13,022   | 76.0%   | 13,585   |                  |
| Black Alone                                | 397       | 2.5%      | 415      | 2.4%    | 435      |                  |
| American Indian Alone                      | 227       | 1.4%      | 229      | 1.3%    | 243      |                  |
| Asian Alone                                | 342       | 2.1%      | 416      | 2.4%    | 484      |                  |
| Pacific Islander Alone                     | 79        | 0.5%      | 100      | 0.6%    | 123      |                  |
| Some Other Race Alone                      | 1,883     | 11.7%     | 2,132    | 12.4%   | 2,392    |                  |
| Two or More Races                          | 718       | 4.5%      | 830      | 4.8%    | 933      |                  |
|                                            |           |           |          |         |          |                  |
| Hispanic Origin (Any Race)                 | 3,511     | 21.9%     | 3,968    | 23.1%   | 4,503    |                  |

### 2016 Population by Race

2016 Percent Hispanic Origin: 23.1%

Source: U.S. Census Bureau, Census 2010 Summary File 1. Esri forecasts for 2016 and 2021.

©2016 Esri Page 2 of 6

851 E Powell Blvd, Gresham, Oregon, 97030 Ring: 3 mile radius