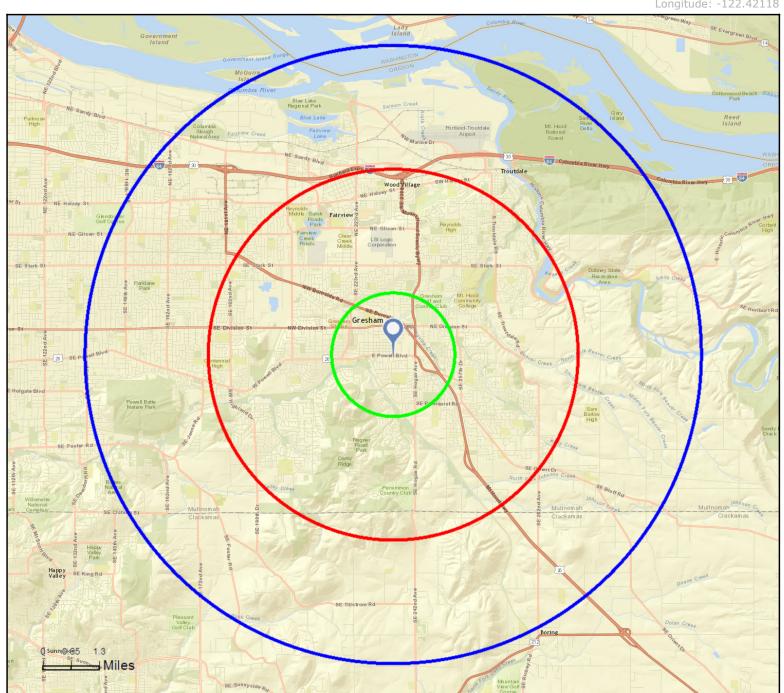

851 E Powell Blvd, Gresham, Oregon, 97030 Rings: 1, 3, 5 mile radii

Prepared by Esri

Latitude: 45.49806 Longitude: -122.42118

Page 1 of 1 ©2016 Esri

## Traffic Count Map - Close Up

851 E Powell Blvd, Gresham, Oregon, 97030 Rings: 1, 3, 5 mile radii

Prepared by Esri Latitude: 45.49806

Source: ©2016 Kalibrate Technologies

Average Daily Traffic Volume

Up to 6,000 vehicles per day

▲6,001 - 15,000

**▲** 15,001 - 30,000

▲ 30,001 - 50,000

▲50,001 - 100,000

▲More than 100,000 per day

January 06, 2017

851 E Powell Blvd, Gresham, Oregon, 97030 Ring: 1 mile radius

Prepared by Esri Latitude: 45.49806 Longitude: -122.42118