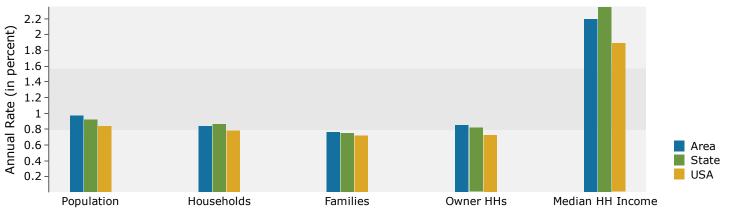

Source: U.S. Census Bureau, Census 2010 Summary File 1.

851 E Powell Blvd, Gresham, Oregon, 97030 Ring: 1 mile radius

Prepared by Esri Latitude: 45.49806 Longitude: -122.42118

| Summary                                    | Cei       | nsus 2010 |          | 2016    |          |                  |
|--------------------------------------------|-----------|-----------|----------|---------|----------|------------------|
| Population                                 |           | 16,038    |          | 17,144  |          | 1                |
| Households                                 |           | 6,496     |          | 6,844   |          |                  |
| Families                                   |           | 3,838     |          | 4,014   |          |                  |
| Average Household Size                     |           | 2.43      |          | 2.47    |          |                  |
| Owner Occupied Housing Units               |           | 2,774     |          | 2,669   |          |                  |
| Renter Occupied Housing Units              |           | 3,722     |          | 4,176   |          |                  |
| Median Age                                 |           | 33.1      |          | 34.0    |          |                  |
| Trends: 2016 - 2021 Annual Rate            |           | Area      |          | State   |          | Na               |
| Population                                 |           | 1.20%     |          | 0.92%   |          |                  |
| Households                                 |           | 1.05%     |          | 0.87%   |          |                  |
| Families                                   |           | 0.98%     |          | 0.75%   |          |                  |
| Owner HHs                                  |           | 1.16%     |          | 0.82%   |          |                  |
| Median Household Income                    |           | 1.62%     |          | 2.35%   |          |                  |
|                                            |           | 1.0270    | 20       | 16      | 20       | 021              |
| Households by Income                       |           |           | Number   | Percent | Number   | <b>У—</b> —<br>Р |
| <\$15,000                                  |           |           | 968      | 14.1%   | 1,041    | Г                |
| \$15,000<br>\$15,000 - \$24,999            |           |           | 1,047    | 15.3%   | 1,064    |                  |
| \$25,000 - \$24,999<br>\$25,000 - \$34,999 |           |           | 1,047    | 14.9%   | 1,115    |                  |
| \$35,000 - \$34,999<br>\$35,000 - \$49,999 |           |           | 1,109    | 16.2%   | 687      |                  |
| \$55,000 - \$49,999<br>\$50,000 - \$74,999 |           |           | 1,109    | 17.4%   | 1,403    |                  |
| \$75,000 - \$74,999                        |           |           | 665      | 9.7%    | 819      |                  |
|                                            |           |           |          |         |          |                  |
| \$100,000 - \$149,999                      |           |           | 618      | 9.0%    | 797      |                  |
| \$150,000 - \$199,999                      |           |           | 137      | 2.0%    | 179      |                  |
| \$200,000+                                 |           |           | 92       | 1.3%    | 105      |                  |
| Median Household Income                    |           |           | \$39,117 |         | \$42,389 |                  |
| Average Household Income                   |           |           | \$53,373 |         | \$58,366 |                  |
| Per Capita Income                          |           |           | \$21,296 |         | \$23,058 |                  |
|                                            | Census 20 | 10        | 20       | 16      | 20       | 021              |
| Population by Age                          | Number    | Percent   | Number   | Percent | Number   | F                |
| 0 - 4                                      | 1,277     | 8.0%      | 1,301    | 7.6%    | 1,382    |                  |
| 5 - 9                                      | 1,159     | 7.2%      | 1,185    | 6.9%    | 1,246    |                  |
| 10 - 14                                    | 1,094     | 6.8%      | 1,134    | 6.6%    | 1,171    |                  |
| 15 - 19                                    | 1,055     | 6.6%      | 1,107    | 6.5%    | 1,103    |                  |
| 20 - 24                                    | 1,266     | 7.9%      | 1,295    | 7.6%    | 1,327    |                  |
| 25 - 34                                    | 2,644     | 16.5%     | 2,826    | 16.5%   | 2,963    |                  |
| 35 - 44                                    | 2,044     | 12.7%     | 2,228    | 13.0%   | 2,427    |                  |
| 45 - 54                                    | 2,040     | 12.7%     | 1,962    | 11.4%   | 1,991    |                  |
| 55 - 64                                    | 1,601     | 10.0%     | 1,829    | 10.7%   | 1,897    |                  |
| 65 - 74                                    | 950       | 5.9%      | 1,275    | 7.4%    | 1,499    |                  |
| 75 - 84                                    | 607       | 3.8%      | 654      | 3.8%    | 815      |                  |
| 85+                                        | 303       | 1.9%      | 348      | 2.0%    | 374      |                  |
|                                            | Census 20 |           |          | 116     |          | 021              |
| Race and Ethnicity                         | Number    | Percent   | Number   | Percent | Number   | F                |
| White Alone                                | 12,393    | 77.3%     | 13,022   | 76.0%   | 13,585   |                  |
| Black Alone                                | 397       | 2.5%      | 415      | 2.4%    | 435      |                  |
| American Indian Alone                      | 227       | 1.4%      | 229      | 1.3%    | 243      |                  |
| Asian Alone                                | 342       | 2.1%      | 416      | 2.4%    | 484      |                  |
| Pacific Islander Alone                     | 79        | 0.5%      | 100      | 0.6%    | 123      |                  |
| Some Other Race Alone                      | 1,883     | 11.7%     | 2,132    | 12.4%   | 2,392    |                  |
| Two or More Races                          | 718       | 4.5%      | 830      | 4.8%    | 933      |                  |
|                                            |           |           |          |         |          |                  |
| Hispanic Origin (Any Race)                 | 3,511     | 21.9%     | 3,968    | 23.1%   | 4,503    |                  |