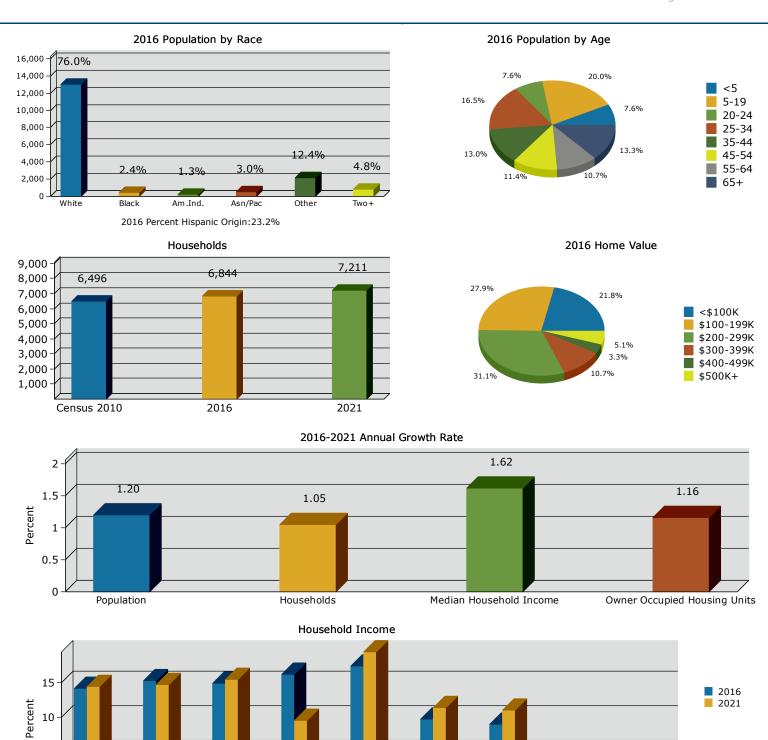

Source: U.S. Census Bureau, Census 2010 Summary File 1.

851 E Powell Blvd, Gresham, Oregon, 97030 Ring: 1 mile radius

Prepared by Esri Latitude: 45.49806 Longitude: -122.42118

| Summary                                    | Cei       | nsus 2010 |          | 2016    |          |                  |
|--------------------------------------------|-----------|-----------|----------|---------|----------|------------------|
| Population                                 |           | 16,038    |          | 17,144  |          | 1                |
| Households                                 |           | 6,496     |          | 6,844   |          |                  |
| Families                                   |           | 3,838     |          | 4,014   |          |                  |
| Average Household Size                     |           | 2.43      |          | 2.47    |          |                  |
| Owner Occupied Housing Units               |           | 2,774     |          | 2,669   |          |                  |
| Renter Occupied Housing Units              |           | 3,722     |          | 4,176   |          |                  |
| Median Age                                 |           | 33.1      |          | 34.0    |          |                  |
| Trends: 2016 - 2021 Annual Rate            |           | Area      |          | State   |          | Na               |
| Population                                 |           | 1.20%     |          | 0.92%   |          |                  |
| Households                                 |           | 1.05%     |          | 0.87%   |          |                  |
| Families                                   |           | 0.98%     |          | 0.75%   |          |                  |
| Owner HHs                                  |           | 1.16%     |          | 0.82%   |          |                  |
| Median Household Income                    |           | 1.62%     |          | 2.35%   |          |                  |
|                                            |           | 1.0270    | 20       | 16      | 20       | 021              |
| Households by Income                       |           |           | Number   | Percent | Number   | <b>У—</b> —<br>Р |
| <\$15,000                                  |           |           | 968      | 14.1%   | 1,041    | Г                |
| \$15,000<br>\$15,000 - \$24,999            |           |           | 1,047    | 15.3%   | 1,064    |                  |
| \$25,000 - \$24,999<br>\$25,000 - \$34,999 |           |           | 1,047    | 14.9%   | 1,115    |                  |
| \$35,000 - \$34,999<br>\$35,000 - \$49,999 |           |           | 1,109    | 16.2%   | 687      |                  |
| \$55,000 - \$49,999<br>\$50,000 - \$74,999 |           |           | 1,109    | 17.4%   | 1,403    |                  |
| \$75,000 - \$74,999                        |           |           | 665      | 9.7%    | 819      |                  |
|                                            |           |           |          |         |          |                  |
| \$100,000 - \$149,999                      |           |           | 618      | 9.0%    | 797      |                  |
| \$150,000 - \$199,999                      |           |           | 137      | 2.0%    | 179      |                  |
| \$200,000+                                 |           |           | 92       | 1.3%    | 105      |                  |
| Median Household Income                    |           |           | \$39,117 |         | \$42,389 |                  |
| Average Household Income                   |           |           | \$53,373 |         | \$58,366 |                  |
| Per Capita Income                          |           |           | \$21,296 |         | \$23,058 |                  |
|                                            | Census 20 | 10        | 20       | 16      | 20       | 021              |
| Population by Age                          | Number    | Percent   | Number   | Percent | Number   | F                |
| 0 - 4                                      | 1,277     | 8.0%      | 1,301    | 7.6%    | 1,382    |                  |
| 5 - 9                                      | 1,159     | 7.2%      | 1,185    | 6.9%    | 1,246    |                  |
| 10 - 14                                    | 1,094     | 6.8%      | 1,134    | 6.6%    | 1,171    |                  |
| 15 - 19                                    | 1,055     | 6.6%      | 1,107    | 6.5%    | 1,103    |                  |
| 20 - 24                                    | 1,266     | 7.9%      | 1,295    | 7.6%    | 1,327    |                  |
| 25 - 34                                    | 2,644     | 16.5%     | 2,826    | 16.5%   | 2,963    |                  |
| 35 - 44                                    | 2,044     | 12.7%     | 2,228    | 13.0%   | 2,427    |                  |
| 45 - 54                                    | 2,040     | 12.7%     | 1,962    | 11.4%   | 1,991    |                  |
| 55 - 64                                    | 1,601     | 10.0%     | 1,829    | 10.7%   | 1,897    |                  |
| 65 - 74                                    | 950       | 5.9%      | 1,275    | 7.4%    | 1,499    |                  |
| 75 - 84                                    | 607       | 3.8%      | 654      | 3.8%    | 815      |                  |
| 85+                                        | 303       | 1.9%      | 348      | 2.0%    | 374      |                  |
|                                            | Census 20 |           |          | 116     |          | 021              |
| Race and Ethnicity                         | Number    | Percent   | Number   | Percent | Number   | F                |
| White Alone                                | 12,393    | 77.3%     | 13,022   | 76.0%   | 13,585   |                  |
| Black Alone                                | 397       | 2.5%      | 415      | 2.4%    | 435      |                  |
| American Indian Alone                      | 227       | 1.4%      | 229      | 1.3%    | 243      |                  |
| Asian Alone                                | 342       | 2.1%      | 416      | 2.4%    | 484      |                  |
| Pacific Islander Alone                     | 79        | 0.5%      | 100      | 0.6%    | 123      |                  |
| Some Other Race Alone                      | 1,883     | 11.7%     | 2,132    | 12.4%   | 2,392    |                  |
| Two or More Races                          | 718       | 4.5%      | 830      | 4.8%    | 933      |                  |
|                                            |           |           |          |         |          |                  |
| Hispanic Origin (Any Race)                 | 3,511     | 21.9%     | 3,968    | 23.1%   | 4,503    |                  |

### 2016 Population by Race

2016 Percent Hispanic Origin: 23.1%

Source: U.S. Census Bureau, Census 2010 Summary File 1. Esri forecasts for 2016 and 2021.

©2016 Esri Page 2 of 6

851 E Powell Blvd, Gresham, Oregon, 97030 Ring: 3 mile radius