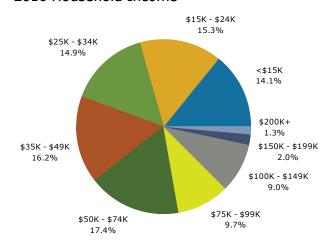

Source: U.S. Census Bureau, Census 2010 Summary File 1.

851 E Powell Blvd, Gresham, Oregon, 97030 Ring: 1 mile radius

Prepared by Esri Latitude: 45.49806 Longitude: -122.42118

| Summary                                    | Cei       | nsus 2010 |          | 2016    |          |                  |
|--------------------------------------------|-----------|-----------|----------|---------|----------|------------------|
| Population                                 |           | 16,038    |          | 17,144  |          | 1                |
| Households                                 |           | 6,496     |          | 6,844   |          |                  |
| Families                                   |           | 3,838     |          | 4,014   |          |                  |
| Average Household Size                     |           | 2.43      |          | 2.47    |          |                  |
| Owner Occupied Housing Units               |           | 2,774     |          | 2,669   |          |                  |
| Renter Occupied Housing Units              |           | 3,722     |          | 4,176   |          |                  |
| Median Age                                 |           | 33.1      |          | 34.0    |          |                  |
| Trends: 2016 - 2021 Annual Rate            |           | Area      |          | State   |          | Na               |
| Population                                 |           | 1.20%     |          | 0.92%   |          |                  |
| Households                                 |           | 1.05%     |          | 0.87%   |          |                  |
| Families                                   |           | 0.98%     |          | 0.75%   |          |                  |
| Owner HHs                                  |           | 1.16%     |          | 0.82%   |          |                  |
| Median Household Income                    |           | 1.62%     |          | 2.35%   |          |                  |
|                                            |           | 1.0270    | 20       | 16      | 20       | 021              |
| Households by Income                       |           |           | Number   | Percent | Number   | <b>У—</b> —<br>Р |
| <\$15,000                                  |           |           | 968      | 14.1%   | 1,041    | Г                |
| \$15,000<br>\$15,000 - \$24,999            |           |           | 1,047    | 15.3%   | 1,064    |                  |
| \$25,000 - \$24,999<br>\$25,000 - \$34,999 |           |           | 1,047    | 14.9%   | 1,115    |                  |
| \$35,000 - \$34,999<br>\$35,000 - \$49,999 |           |           | 1,109    | 16.2%   | 687      |                  |
| \$55,000 - \$49,999<br>\$50,000 - \$74,999 |           |           | 1,109    | 17.4%   | 1,403    |                  |
| \$75,000 - \$74,999                        |           |           | 665      | 9.7%    | 819      |                  |
|                                            |           |           |          |         |          |                  |
| \$100,000 - \$149,999                      |           |           | 618      | 9.0%    | 797      |                  |
| \$150,000 - \$199,999                      |           |           | 137      | 2.0%    | 179      |                  |
| \$200,000+                                 |           |           | 92       | 1.3%    | 105      |                  |
| Median Household Income                    |           |           | \$39,117 |         | \$42,389 |                  |
| Average Household Income                   |           |           | \$53,373 |         | \$58,366 |                  |
| Per Capita Income                          |           |           | \$21,296 |         | \$23,058 |                  |
|                                            | Census 20 | 10        | 20       | 16      | 20       | 021              |
| Population by Age                          | Number    | Percent   | Number   | Percent | Number   | F                |
| 0 - 4                                      | 1,277     | 8.0%      | 1,301    | 7.6%    | 1,382    |                  |
| 5 - 9                                      | 1,159     | 7.2%      | 1,185    | 6.9%    | 1,246    |                  |
| 10 - 14                                    | 1,094     | 6.8%      | 1,134    | 6.6%    | 1,171    |                  |
| 15 - 19                                    | 1,055     | 6.6%      | 1,107    | 6.5%    | 1,103    |                  |
| 20 - 24                                    | 1,266     | 7.9%      | 1,295    | 7.6%    | 1,327    |                  |
| 25 - 34                                    | 2,644     | 16.5%     | 2,826    | 16.5%   | 2,963    |                  |
| 35 - 44                                    | 2,044     | 12.7%     | 2,228    | 13.0%   | 2,427    |                  |
| 45 - 54                                    | 2,040     | 12.7%     | 1,962    | 11.4%   | 1,991    |                  |
| 55 - 64                                    | 1,601     | 10.0%     | 1,829    | 10.7%   | 1,897    |                  |
| 65 - 74                                    | 950       | 5.9%      | 1,275    | 7.4%    | 1,499    |                  |
| 75 - 84                                    | 607       | 3.8%      | 654      | 3.8%    | 815      |                  |
| 85+                                        | 303       | 1.9%      | 348      | 2.0%    | 374      |                  |
|                                            | Census 20 |           |          | 116     |          | 021              |
| Race and Ethnicity                         | Number    | Percent   | Number   | Percent | Number   | F                |
| White Alone                                | 12,393    | 77.3%     | 13,022   | 76.0%   | 13,585   |                  |
| Black Alone                                | 397       | 2.5%      | 415      | 2.4%    | 435      |                  |
| American Indian Alone                      | 227       | 1.4%      | 229      | 1.3%    | 243      |                  |
| Asian Alone                                | 342       | 2.1%      | 416      | 2.4%    | 484      |                  |
| Pacific Islander Alone                     | 79        | 0.5%      | 100      | 0.6%    | 123      |                  |
| Some Other Race Alone                      | 1,883     | 11.7%     | 2,132    | 12.4%   | 2,392    |                  |
| Two or More Races                          | 718       | 4.5%      | 830      | 4.8%    | 933      |                  |
|                                            |           |           |          |         |          |                  |
| Hispanic Origin (Any Race)                 | 3,511     | 21.9%     | 3,968    | 23.1%   | 4,503    |                  |

### 2016 Household Income