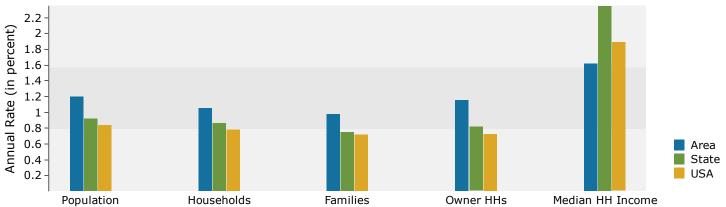

Source: U.S. Census Bureau, Census 2010 Summary File 1.

851 E Powell Blvd, Gresham, Oregon, 97030 Ring: 1 mile radius

Prepared by Esri Latitude: 45.49806 Longitude: -122.42118

| Summary                                    | Cei       | nsus 2010 |          | 2016    |          |                  |
|--------------------------------------------|-----------|-----------|----------|---------|----------|------------------|
| Population                                 |           | 16,038    |          | 17,144  |          | 1                |
| Households                                 |           | 6,496     |          | 6,844   |          |                  |
| Families                                   |           | 3,838     |          | 4,014   |          |                  |
| Average Household Size                     |           | 2.43      |          | 2.47    |          |                  |
| Owner Occupied Housing Units               |           | 2,774     |          | 2,669   |          |                  |
| Renter Occupied Housing Units              |           | 3,722     |          | 4,176   |          |                  |
| Median Age                                 |           | 33.1      |          | 34.0    |          |                  |
| Trends: 2016 - 2021 Annual Rate            |           | Area      |          | State   |          | Na               |
| Population                                 |           | 1.20%     |          | 0.92%   |          |                  |
| Households                                 |           | 1.05%     |          | 0.87%   |          |                  |
| Families                                   |           | 0.98%     |          | 0.75%   |          |                  |
| Owner HHs                                  |           | 1.16%     |          | 0.82%   |          |                  |
| Median Household Income                    |           | 1.62%     |          | 2.35%   |          |                  |
|                                            |           | 1.0270    | 20       | 16      | 20       | 021              |
| Households by Income                       |           |           | Number   | Percent | Number   | <b>У—</b> —<br>Р |
| <\$15,000                                  |           |           | 968      | 14.1%   | 1,041    | Г                |
| \$15,000<br>\$15,000 - \$24,999            |           |           | 1,047    | 15.3%   | 1,064    |                  |
| \$25,000 - \$24,999<br>\$25,000 - \$34,999 |           |           | 1,047    | 14.9%   | 1,115    |                  |
| \$35,000 - \$34,999<br>\$35,000 - \$49,999 |           |           | 1,109    | 16.2%   | 687      |                  |
| \$55,000 - \$49,999<br>\$50,000 - \$74,999 |           |           | 1,109    | 17.4%   | 1,403    |                  |
| \$75,000 - \$74,999                        |           |           | 665      | 9.7%    | 819      |                  |
|                                            |           |           |          |         |          |                  |
| \$100,000 - \$149,999                      |           |           | 618      | 9.0%    | 797      |                  |
| \$150,000 - \$199,999                      |           |           | 137      | 2.0%    | 179      |                  |
| \$200,000+                                 |           |           | 92       | 1.3%    | 105      |                  |
| Median Household Income                    |           |           | \$39,117 |         | \$42,389 |                  |
| Average Household Income                   |           |           | \$53,373 |         | \$58,366 |                  |
| Per Capita Income                          |           |           | \$21,296 |         | \$23,058 |                  |
|                                            | Census 20 | 10        | 20       | 16      | 20       | 021              |
| Population by Age                          | Number    | Percent   | Number   | Percent | Number   | F                |
| 0 - 4                                      | 1,277     | 8.0%      | 1,301    | 7.6%    | 1,382    |                  |
| 5 - 9                                      | 1,159     | 7.2%      | 1,185    | 6.9%    | 1,246    |                  |
| 10 - 14                                    | 1,094     | 6.8%      | 1,134    | 6.6%    | 1,171    |                  |
| 15 - 19                                    | 1,055     | 6.6%      | 1,107    | 6.5%    | 1,103    |                  |
| 20 - 24                                    | 1,266     | 7.9%      | 1,295    | 7.6%    | 1,327    |                  |
| 25 - 34                                    | 2,644     | 16.5%     | 2,826    | 16.5%   | 2,963    |                  |
| 35 - 44                                    | 2,044     | 12.7%     | 2,228    | 13.0%   | 2,427    |                  |
| 45 - 54                                    | 2,040     | 12.7%     | 1,962    | 11.4%   | 1,991    |                  |
| 55 - 64                                    | 1,601     | 10.0%     | 1,829    | 10.7%   | 1,897    |                  |
| 65 - 74                                    | 950       | 5.9%      | 1,275    | 7.4%    | 1,499    |                  |
| 75 - 84                                    | 607       | 3.8%      | 654      | 3.8%    | 815      |                  |
| 85+                                        | 303       | 1.9%      | 348      | 2.0%    | 374      |                  |
|                                            | Census 20 |           |          | 116     |          | 021              |
| Race and Ethnicity                         | Number    | Percent   | Number   | Percent | Number   | F                |
| White Alone                                | 12,393    | 77.3%     | 13,022   | 76.0%   | 13,585   |                  |
| Black Alone                                | 397       | 2.5%      | 415      | 2.4%    | 435      |                  |
| American Indian Alone                      | 227       | 1.4%      | 229      | 1.3%    | 243      |                  |
| Asian Alone                                | 342       | 2.1%      | 416      | 2.4%    | 484      |                  |
| Pacific Islander Alone                     | 79        | 0.5%      | 100      | 0.6%    | 123      |                  |
| Some Other Race Alone                      | 1,883     | 11.7%     | 2,132    | 12.4%   | 2,392    |                  |
| Two or More Races                          | 718       | 4.5%      | 830      | 4.8%    | 933      |                  |
|                                            |           |           |          |         |          |                  |
| Hispanic Origin (Any Race)                 | 3,511     | 21.9%     | 3,968    | 23.1%   | 4,503    |                  |