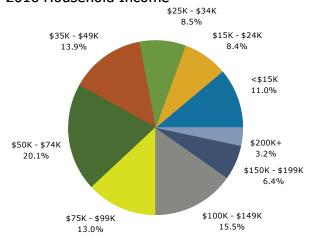

| Summary                                    | Cei       | nsus 2010 |          | 2016         |          |              |
|--------------------------------------------|-----------|-----------|----------|--------------|----------|--------------|
| Population                                 |           | 13,583    |          | 14,131       |          | 1            |
| Households                                 |           | 5,514     |          | 5,731        |          |              |
| Families                                   |           | 3,557     |          | 3,645        |          |              |
| Average Household Size                     |           | 2.43      |          | 2.43         |          |              |
| Owner Occupied Housing Units               |           | 3,715     |          | 3,705        |          |              |
| Renter Occupied Housing Units              |           | 1,799     |          | 2,026        |          |              |
| Median Age                                 |           | 42.2      |          | 43.5         |          |              |
| Trends: 2016 - 2021 Annual Rate            |           | Area      |          | State        |          | Na           |
| Population                                 |           | 0.85%     |          | 0.92%        |          |              |
| Households                                 |           | 0.88%     |          | 0.87%        |          |              |
| Families                                   |           | 0.73%     |          | 0.75%        |          |              |
| Owner HHs                                  |           | 0.84%     |          | 0.82%        |          |              |
| Median Household Income                    |           | 2.97%     |          | 2.35%        |          |              |
| 1.00.00.1.00.00.00.00.00.00.00.00.00.00.   |           | 2.37 7.0  | 20       | 16           | 20       | 021          |
| Households by Income                       |           |           | Number   | Percent      | Number   | <b>Т —</b> Б |
| <\$15,000                                  |           |           | 633      | 11.0%        | 636      | r            |
| \$15,000<br>\$15,000 - \$24,999            |           |           | 481      | 8.4%         | 465      |              |
| \$25,000 - \$24,999                        |           |           | 490      | 8.5%         | 485      |              |
| \$35,000 - \$34,999<br>\$35,000 - \$49,999 |           |           | 794      | 13.9%        | 424      |              |
| \$55,000 - \$49,999<br>\$50,000 - \$74,999 |           |           | 1,152    | 20.1%        | 1,300    |              |
| \$75,000 - \$74,999                        |           |           | 744      | 13.0%        | 876      |              |
|                                            |           |           | 886      | 15.5%        |          |              |
| \$100,000 - \$149,999                      |           |           |          |              | 1,114    |              |
| \$150,000 - \$199,999                      |           |           | 368      | 6.4%         | 469      |              |
| \$200,000+                                 |           |           | 184      | 3.2%         | 218      |              |
| Median Household Income                    |           |           | \$57,783 |              | \$66,888 |              |
| Average Household Income                   |           |           | \$74,640 |              | \$83,554 |              |
| Per Capita Income                          |           |           | \$30,652 |              | \$34,287 |              |
|                                            | Census 20 | 10        | 20       | 16           | 20       | 021          |
| Population by Age                          | Number    | Percent   | Number   | Percent      | Number   | F            |
| 0 - 4                                      | 733       | 5.4%      | 726      | 5.1%         | 746      |              |
| 5 - 9                                      | 785       | 5.8%      | 752      | 5.3%         | 767      |              |
| 10 - 14                                    | 807       | 5.9%      | 806      | 5.7%         | 811      |              |
| 15 - 19                                    | 828       | 6.1%      | 784      | 5.5%         | 791      |              |
| 20 - 24                                    | 718       | 5.3%      | 824      | 5.8%         | 774      |              |
| 25 - 34                                    | 1,648     | 12.1%     | 1,660    | 11.7%        | 1,789    |              |
| 35 - 44                                    | 1,804     | 13.3%     | 1,789    | 12.7%        | 1,838    |              |
| 45 - 54                                    | 2,044     | 15.0%     | 1,952    | 13.8%        | 1,904    |              |
| 55 - 64                                    | 2,039     | 15.0%     | 2,112    | 14.9%        | 2,060    |              |
| 65 - 74                                    | 1,148     | 8.5%      | 1,601    | 11.3%        | 1,928    |              |
| 75 - 84                                    | 687       | 5.1%      | 750      | 5.3%         | 950      |              |
| 85+                                        | 341       | 2.5%      | 373      | 2.6%         | 384      |              |
|                                            | Census 20 |           | 20       | 16           | 20       | 021          |
| Race and Ethnicity                         | Number    | Percent   | Number   | Percent      | Number   | F            |
| White Alone                                | 12,162    | 89.5%     | 12,405   | 87.8%        | 12,705   |              |
| Black Alone                                | 112       | 0.8%      | 145      | 1.0%         | 177      |              |
| American Indian Alone                      | 123       | 0.9%      | 126      | 0.9%         | 132      |              |
| Asian Alone                                | 232       | 1.7%      | 295      | 2.1%         | 360      |              |
| Pacific Islander Alone                     | 34        | 0.3%      | 40       | 0.3%         | 47       |              |
| Some Other Race Alone                      | 480       | 3.5%      | 575      | 4.1%         | 675      |              |
| Two or More Races                          | 440       | 3.2%      | 546      | 3.9%         | 646      |              |
|                                            |           |           |          | <del>-</del> |          |              |
|                                            |           |           |          | 9.6%         | 1,599    |              |

### 2016 Household Income