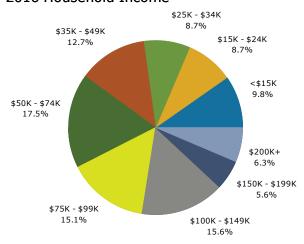

### 2016 Household Income

| Summary                                    | Cei       | nsus 2010 |          | 2016         |          |              |
|--------------------------------------------|-----------|-----------|----------|--------------|----------|--------------|
| Population                                 |           | 13,583    |          | 14,131       |          | 1            |
| Households                                 |           | 5,514     |          | 5,731        |          |              |
| Families                                   |           | 3,557     |          | 3,645        |          |              |
| Average Household Size                     |           | 2.43      |          | 2.43         |          |              |
| Owner Occupied Housing Units               |           | 3,715     |          | 3,705        |          |              |
| Renter Occupied Housing Units              |           | 1,799     |          | 2,026        |          |              |
| Median Age                                 |           | 42.2      |          | 43.5         |          |              |
| Trends: 2016 - 2021 Annual Rate            |           | Area      |          | State        |          | Na           |
| Population                                 |           | 0.85%     |          | 0.92%        |          |              |
| Households                                 |           | 0.88%     |          | 0.87%        |          |              |
| Families                                   |           | 0.73%     |          | 0.75%        |          |              |
| Owner HHs                                  |           | 0.84%     |          | 0.82%        |          |              |
| Median Household Income                    |           | 2.97%     |          | 2.35%        |          |              |
| 1.00.00.1.00.00.00.00.00.00.00.00.00.00.   |           | 2.37 7.0  | 20       | 16           | 20       | 021          |
| Households by Income                       |           |           | Number   | Percent      | Number   | <b>Т —</b> Б |
| <\$15,000                                  |           |           | 633      | 11.0%        | 636      | r            |
| \$15,000<br>\$15,000 - \$24,999            |           |           | 481      | 8.4%         | 465      |              |
| \$25,000 - \$24,999                        |           |           | 490      | 8.5%         | 485      |              |
| \$35,000 - \$34,999<br>\$35,000 - \$49,999 |           |           | 794      | 13.9%        | 424      |              |
| \$55,000 - \$49,999<br>\$50,000 - \$74,999 |           |           | 1,152    | 20.1%        | 1,300    |              |
| \$75,000 - \$74,999                        |           |           | 744      | 13.0%        | 876      |              |
|                                            |           |           | 886      | 15.5%        |          |              |
| \$100,000 - \$149,999                      |           |           |          |              | 1,114    |              |
| \$150,000 - \$199,999                      |           |           | 368      | 6.4%         | 469      |              |
| \$200,000+                                 |           |           | 184      | 3.2%         | 218      |              |
| Median Household Income                    |           |           | \$57,783 |              | \$66,888 |              |
| Average Household Income                   |           |           | \$74,640 |              | \$83,554 |              |
| Per Capita Income                          |           |           | \$30,652 |              | \$34,287 |              |
|                                            | Census 20 | 10        | 20       | 16           | 20       | 021          |
| Population by Age                          | Number    | Percent   | Number   | Percent      | Number   | F            |
| 0 - 4                                      | 733       | 5.4%      | 726      | 5.1%         | 746      |              |
| 5 - 9                                      | 785       | 5.8%      | 752      | 5.3%         | 767      |              |
| 10 - 14                                    | 807       | 5.9%      | 806      | 5.7%         | 811      |              |
| 15 - 19                                    | 828       | 6.1%      | 784      | 5.5%         | 791      |              |
| 20 - 24                                    | 718       | 5.3%      | 824      | 5.8%         | 774      |              |
| 25 - 34                                    | 1,648     | 12.1%     | 1,660    | 11.7%        | 1,789    |              |
| 35 - 44                                    | 1,804     | 13.3%     | 1,789    | 12.7%        | 1,838    |              |
| 45 - 54                                    | 2,044     | 15.0%     | 1,952    | 13.8%        | 1,904    |              |
| 55 - 64                                    | 2,039     | 15.0%     | 2,112    | 14.9%        | 2,060    |              |
| 65 - 74                                    | 1,148     | 8.5%      | 1,601    | 11.3%        | 1,928    |              |
| 75 - 84                                    | 687       | 5.1%      | 750      | 5.3%         | 950      |              |
| 85+                                        | 341       | 2.5%      | 373      | 2.6%         | 384      |              |
|                                            | Census 20 |           | 20       | 16           | 20       | 021          |
| Race and Ethnicity                         | Number    | Percent   | Number   | Percent      | Number   | F            |
| White Alone                                | 12,162    | 89.5%     | 12,405   | 87.8%        | 12,705   |              |
| Black Alone                                | 112       | 0.8%      | 145      | 1.0%         | 177      |              |
| American Indian Alone                      | 123       | 0.9%      | 126      | 0.9%         | 132      |              |
| Asian Alone                                | 232       | 1.7%      | 295      | 2.1%         | 360      |              |
| Pacific Islander Alone                     | 34        | 0.3%      | 40       | 0.3%         | 47       |              |
| Some Other Race Alone                      | 480       | 3.5%      | 575      | 4.1%         | 675      |              |
| Two or More Races                          | 440       | 3.2%      | 546      | 3.9%         | 646      |              |
|                                            |           |           |          | <del>-</del> |          |              |
|                                            |           |           |          | 9.6%         | 1,599    |              |