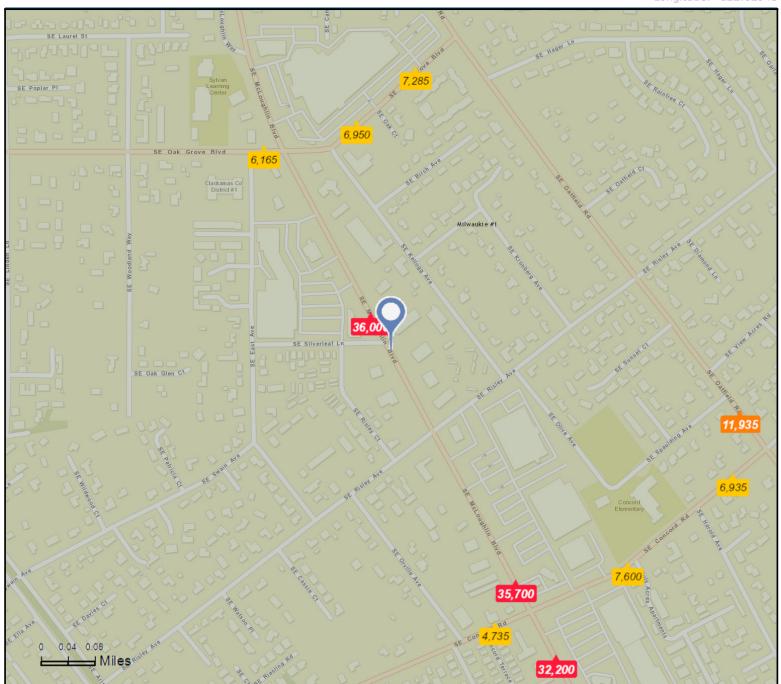

age Amount Spent Per Household represent annual figures. The Spending Potential Index represents the amount spent in the area relative to a national average of 100.

Source: Consumer Spending data are derived from the 2013 and 2014 Consumer Expenditure Surveys, Bureau of Labor Statistics. Esri.

Source: U.S. Census Bureau, Census 2010 Summary File 1. Esri forecasts for 2016 and 2021 Esri converted Census 2000 data into 2010 geography.

©2016 Esri Page 7 of 7



15228 SE McLoughlin Blvd, Portland, Oregon, 97267 Rings: 1, 3, 5 mile radii

Prepared by Esri Latitude: 45.41284

Longitude: -122.62943









## Traffic Count Map - Close Up

15228 SE McLoughlin Blvd, Portland, Oregon, 97267 Rings: 1, 3, 5 mile radii

Prepared by Esri Latitude: 45.41284

Latitude: 45.41284 Longitude: -122.62943





Source: ©2016 Kalibrate Technologies

Average Daily Traffic Volume

▲Up to 6,000 vehicles per day

**▲**6,001 - 15,000

**▲ 15,001 - 30,000** 

▲ 30,001 - 50,000

▲50,001 - 100,000

▲More than 100,000 per day



April 04, 2017