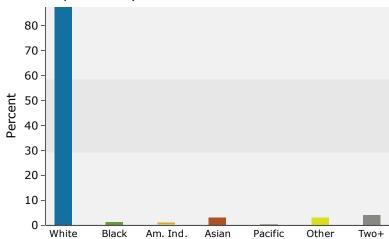

### 2016 Population by Race

2016 Percent Hispanic Origin: 9.6%

Source: U.S. Census Bureau, Census 2010 Summary File 1. Esri forecasts for 2016 and 2021.

15228 SE McLoughlin Blvd, Portland, Oregon, 97267 Ring: 3 mile radius

| Summary                                    | Cei       | nsus 2010 |          | 2016         |          |              |
|--------------------------------------------|-----------|-----------|----------|--------------|----------|--------------|
| Population                                 |           | 13,583    |          | 14,131       |          | 1            |
| Households                                 |           | 5,514     |          | 5,731        |          |              |
| Families                                   |           | 3,557     |          | 3,645        |          |              |
| Average Household Size                     |           | 2.43      |          | 2.43         |          |              |
| Owner Occupied Housing Units               |           | 3,715     |          | 3,705        |          |              |
| Renter Occupied Housing Units              |           | 1,799     |          | 2,026        |          |              |
| Median Age                                 |           | 42.2      |          | 43.5         |          |              |
| Trends: 2016 - 2021 Annual Rate            |           | Area      |          | State        |          | Na           |
| Population                                 |           | 0.85%     |          | 0.92%        |          |              |
| Households                                 |           | 0.88%     |          | 0.87%        |          |              |
| Families                                   |           | 0.73%     |          | 0.75%        |          |              |
| Owner HHs                                  |           | 0.84%     |          | 0.82%        |          |              |
| Median Household Income                    |           | 2.97%     |          | 2.35%        |          |              |
| 1.00.00.1.00.00.00.00.00.00.00.00.00.00.   |           | 2.37 7.0  | 20       | 16           | 20       | 021          |
| Households by Income                       |           |           | Number   | Percent      | Number   | <b>Т —</b> Б |
| <\$15,000                                  |           |           | 633      | 11.0%        | 636      | r            |
| \$15,000<br>\$15,000 - \$24,999            |           |           | 481      | 8.4%         | 465      |              |
| \$25,000 - \$24,999                        |           |           | 490      | 8.5%         | 485      |              |
| \$35,000 - \$34,999<br>\$35,000 - \$49,999 |           |           | 794      | 13.9%        | 424      |              |
| \$55,000 - \$49,999<br>\$50,000 - \$74,999 |           |           | 1,152    | 20.1%        | 1,300    |              |
| \$75,000 - \$74,999                        |           |           | 744      | 13.0%        | 876      |              |
|                                            |           |           | 886      | 15.5%        |          |              |
| \$100,000 - \$149,999                      |           |           |          |              | 1,114    |              |
| \$150,000 - \$199,999                      |           |           | 368      | 6.4%         | 469      |              |
| \$200,000+                                 |           |           | 184      | 3.2%         | 218      |              |
| Median Household Income                    |           |           | \$57,783 |              | \$66,888 |              |
| Average Household Income                   |           |           | \$74,640 |              | \$83,554 |              |
| Per Capita Income                          |           |           | \$30,652 |              | \$34,287 |              |
|                                            | Census 20 | 10        | 20       | 16           | 20       | 021          |
| Population by Age                          | Number    | Percent   | Number   | Percent      | Number   | F            |
| 0 - 4                                      | 733       | 5.4%      | 726      | 5.1%         | 746      |              |
| 5 - 9                                      | 785       | 5.8%      | 752      | 5.3%         | 767      |              |
| 10 - 14                                    | 807       | 5.9%      | 806      | 5.7%         | 811      |              |
| 15 - 19                                    | 828       | 6.1%      | 784      | 5.5%         | 791      |              |
| 20 - 24                                    | 718       | 5.3%      | 824      | 5.8%         | 774      |              |
| 25 - 34                                    | 1,648     | 12.1%     | 1,660    | 11.7%        | 1,789    |              |
| 35 - 44                                    | 1,804     | 13.3%     | 1,789    | 12.7%        | 1,838    |              |
| 45 - 54                                    | 2,044     | 15.0%     | 1,952    | 13.8%        | 1,904    |              |
| 55 - 64                                    | 2,039     | 15.0%     | 2,112    | 14.9%        | 2,060    |              |
| 65 - 74                                    | 1,148     | 8.5%      | 1,601    | 11.3%        | 1,928    |              |
| 75 - 84                                    | 687       | 5.1%      | 750      | 5.3%         | 950      |              |
| 85+                                        | 341       | 2.5%      | 373      | 2.6%         | 384      |              |
|                                            | Census 20 |           | 20       | 16           | 20       | 021          |
| Race and Ethnicity                         | Number    | Percent   | Number   | Percent      | Number   | F            |
| White Alone                                | 12,162    | 89.5%     | 12,405   | 87.8%        | 12,705   |              |
| Black Alone                                | 112       | 0.8%      | 145      | 1.0%         | 177      |              |
| American Indian Alone                      | 123       | 0.9%      | 126      | 0.9%         | 132      |              |
| Asian Alone                                | 232       | 1.7%      | 295      | 2.1%         | 360      |              |
| Pacific Islander Alone                     | 34        | 0.3%      | 40       | 0.3%         | 47       |              |
| Some Other Race Alone                      | 480       | 3.5%      | 575      | 4.1%         | 675      |              |
| Two or More Races                          | 440       | 3.2%      | 546      | 3.9%         | 646      |              |
|                                            |           |           |          | <del>-</del> |          |              |
|                                            |           |           |          | 9.6%         | 1,599    |              |