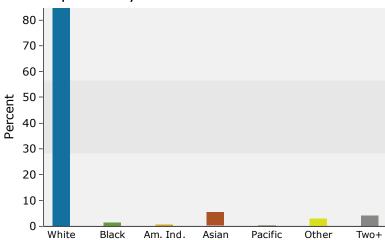

| Summary                                    | Cei       | nsus 2010 |          | 2016         |          |              |
|--------------------------------------------|-----------|-----------|----------|--------------|----------|--------------|
| Population                                 |           | 13,583    |          | 14,131       |          | 1            |
| Households                                 |           | 5,514     |          | 5,731        |          |              |
| Families                                   |           | 3,557     |          | 3,645        |          |              |
| Average Household Size                     |           | 2.43      |          | 2.43         |          |              |
| Owner Occupied Housing Units               |           | 3,715     |          | 3,705        |          |              |
| Renter Occupied Housing Units              |           | 1,799     |          | 2,026        |          |              |
| Median Age                                 |           | 42.2      |          | 43.5         |          |              |
| Trends: 2016 - 2021 Annual Rate            |           | Area      |          | State        |          | Na           |
| Population                                 |           | 0.85%     |          | 0.92%        |          |              |
| Households                                 |           | 0.88%     |          | 0.87%        |          |              |
| Families                                   |           | 0.73%     |          | 0.75%        |          |              |
| Owner HHs                                  |           | 0.84%     |          | 0.82%        |          |              |
| Median Household Income                    |           | 2.97%     |          | 2.35%        |          |              |
| 1.00.00.1.00.00.00.00.00.00.00.00.00.00.   |           | 2.37 7.0  | 20       | 16           | 20       | 021          |
| Households by Income                       |           |           | Number   | Percent      | Number   | <b>Т —</b> Б |
| <\$15,000                                  |           |           | 633      | 11.0%        | 636      | r            |
| \$15,000<br>\$15,000 - \$24,999            |           |           | 481      | 8.4%         | 465      |              |
| \$25,000 - \$24,999                        |           |           | 490      | 8.5%         | 485      |              |
| \$35,000 - \$34,999<br>\$35,000 - \$49,999 |           |           | 794      | 13.9%        | 424      |              |
| \$55,000 - \$49,999<br>\$50,000 - \$74,999 |           |           | 1,152    | 20.1%        | 1,300    |              |
| \$75,000 - \$74,999                        |           |           | 744      | 13.0%        | 876      |              |
|                                            |           |           | 886      | 15.5%        |          |              |
| \$100,000 - \$149,999                      |           |           |          |              | 1,114    |              |
| \$150,000 - \$199,999                      |           |           | 368      | 6.4%         | 469      |              |
| \$200,000+                                 |           |           | 184      | 3.2%         | 218      |              |
| Median Household Income                    |           |           | \$57,783 |              | \$66,888 |              |
| Average Household Income                   |           |           | \$74,640 |              | \$83,554 |              |
| Per Capita Income                          |           |           | \$30,652 |              | \$34,287 |              |
|                                            | Census 20 | 10        | 20       | 16           | 20       | 021          |
| Population by Age                          | Number    | Percent   | Number   | Percent      | Number   | F            |
| 0 - 4                                      | 733       | 5.4%      | 726      | 5.1%         | 746      |              |
| 5 - 9                                      | 785       | 5.8%      | 752      | 5.3%         | 767      |              |
| 10 - 14                                    | 807       | 5.9%      | 806      | 5.7%         | 811      |              |
| 15 - 19                                    | 828       | 6.1%      | 784      | 5.5%         | 791      |              |
| 20 - 24                                    | 718       | 5.3%      | 824      | 5.8%         | 774      |              |
| 25 - 34                                    | 1,648     | 12.1%     | 1,660    | 11.7%        | 1,789    |              |
| 35 - 44                                    | 1,804     | 13.3%     | 1,789    | 12.7%        | 1,838    |              |
| 45 - 54                                    | 2,044     | 15.0%     | 1,952    | 13.8%        | 1,904    |              |
| 55 - 64                                    | 2,039     | 15.0%     | 2,112    | 14.9%        | 2,060    |              |
| 65 - 74                                    | 1,148     | 8.5%      | 1,601    | 11.3%        | 1,928    |              |
| 75 - 84                                    | 687       | 5.1%      | 750      | 5.3%         | 950      |              |
| 85+                                        | 341       | 2.5%      | 373      | 2.6%         | 384      |              |
|                                            | Census 20 |           | 20       | 16           | 20       | 021          |
| Race and Ethnicity                         | Number    | Percent   | Number   | Percent      | Number   | F            |
| White Alone                                | 12,162    | 89.5%     | 12,405   | 87.8%        | 12,705   |              |
| Black Alone                                | 112       | 0.8%      | 145      | 1.0%         | 177      |              |
| American Indian Alone                      | 123       | 0.9%      | 126      | 0.9%         | 132      |              |
| Asian Alone                                | 232       | 1.7%      | 295      | 2.1%         | 360      |              |
| Pacific Islander Alone                     | 34        | 0.3%      | 40       | 0.3%         | 47       |              |
| Some Other Race Alone                      | 480       | 3.5%      | 575      | 4.1%         | 675      |              |
| Two or More Races                          | 440       | 3.2%      | 546      | 3.9%         | 646      |              |
|                                            |           |           |          | <del>-</del> |          |              |
|                                            |           |           |          | 9.6%         | 1,599    |              |

### 2016 Population by Race

2016 Percent Hispanic Origin: 9.6%

Source: U.S. Census Bureau, Census 2010 Summary File 1. Esri forecasts for 2016 and 2021.

15228 SE McLoughlin Blvd, Portland, Oregon, 97267 Ring: 3 mile radius