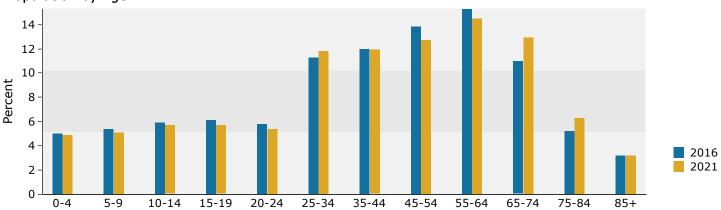

### Population by Age

| Summary                                    | Cei       | nsus 2010 |          | 2016         |          |              |
|--------------------------------------------|-----------|-----------|----------|--------------|----------|--------------|
| Population                                 |           | 13,583    |          | 14,131       |          | 1            |
| Households                                 |           | 5,514     |          | 5,731        |          |              |
| Families                                   |           | 3,557     |          | 3,645        |          |              |
| Average Household Size                     |           | 2.43      |          | 2.43         |          |              |
| Owner Occupied Housing Units               |           | 3,715     |          | 3,705        |          |              |
| Renter Occupied Housing Units              |           | 1,799     |          | 2,026        |          |              |
| Median Age                                 |           | 42.2      |          | 43.5         |          |              |
| Trends: 2016 - 2021 Annual Rate            |           | Area      |          | State        |          | Na           |
| Population                                 |           | 0.85%     |          | 0.92%        |          |              |
| Households                                 |           | 0.88%     |          | 0.87%        |          |              |
| Families                                   |           | 0.73%     |          | 0.75%        |          |              |
| Owner HHs                                  |           | 0.84%     |          | 0.82%        |          |              |
| Median Household Income                    |           | 2.97%     |          | 2.35%        |          |              |
| 1.00.00.1.00.00.00.00.00.00.00.00.00.00.   |           | 2.37 7.0  | 20       | 16           | 20       | 021          |
| Households by Income                       |           |           | Number   | Percent      | Number   | <b>Т —</b> Б |
| <\$15,000                                  |           |           | 633      | 11.0%        | 636      | r            |
| \$15,000<br>\$15,000 - \$24,999            |           |           | 481      | 8.4%         | 465      |              |
| \$25,000 - \$24,999                        |           |           | 490      | 8.5%         | 485      |              |
| \$35,000 - \$34,999<br>\$35,000 - \$49,999 |           |           | 794      | 13.9%        | 424      |              |
| \$55,000 - \$49,999<br>\$50,000 - \$74,999 |           |           | 1,152    | 20.1%        | 1,300    |              |
| \$75,000 - \$74,999                        |           |           | 744      | 13.0%        | 876      |              |
|                                            |           |           | 886      | 15.5%        |          |              |
| \$100,000 - \$149,999                      |           |           |          |              | 1,114    |              |
| \$150,000 - \$199,999                      |           |           | 368      | 6.4%         | 469      |              |
| \$200,000+                                 |           |           | 184      | 3.2%         | 218      |              |
| Median Household Income                    |           |           | \$57,783 |              | \$66,888 |              |
| Average Household Income                   |           |           | \$74,640 |              | \$83,554 |              |
| Per Capita Income                          |           |           | \$30,652 |              | \$34,287 |              |
|                                            | Census 20 | 10        | 20       | 16           | 20       | 021          |
| Population by Age                          | Number    | Percent   | Number   | Percent      | Number   | F            |
| 0 - 4                                      | 733       | 5.4%      | 726      | 5.1%         | 746      |              |
| 5 - 9                                      | 785       | 5.8%      | 752      | 5.3%         | 767      |              |
| 10 - 14                                    | 807       | 5.9%      | 806      | 5.7%         | 811      |              |
| 15 - 19                                    | 828       | 6.1%      | 784      | 5.5%         | 791      |              |
| 20 - 24                                    | 718       | 5.3%      | 824      | 5.8%         | 774      |              |
| 25 - 34                                    | 1,648     | 12.1%     | 1,660    | 11.7%        | 1,789    |              |
| 35 - 44                                    | 1,804     | 13.3%     | 1,789    | 12.7%        | 1,838    |              |
| 45 - 54                                    | 2,044     | 15.0%     | 1,952    | 13.8%        | 1,904    |              |
| 55 - 64                                    | 2,039     | 15.0%     | 2,112    | 14.9%        | 2,060    |              |
| 65 - 74                                    | 1,148     | 8.5%      | 1,601    | 11.3%        | 1,928    |              |
| 75 - 84                                    | 687       | 5.1%      | 750      | 5.3%         | 950      |              |
| 85+                                        | 341       | 2.5%      | 373      | 2.6%         | 384      |              |
|                                            | Census 20 |           | 20       | 16           | 20       | 021          |
| Race and Ethnicity                         | Number    | Percent   | Number   | Percent      | Number   | F            |
| White Alone                                | 12,162    | 89.5%     | 12,405   | 87.8%        | 12,705   |              |
| Black Alone                                | 112       | 0.8%      | 145      | 1.0%         | 177      |              |
| American Indian Alone                      | 123       | 0.9%      | 126      | 0.9%         | 132      |              |
| Asian Alone                                | 232       | 1.7%      | 295      | 2.1%         | 360      |              |
| Pacific Islander Alone                     | 34        | 0.3%      | 40       | 0.3%         | 47       |              |
| Some Other Race Alone                      | 480       | 3.5%      | 575      | 4.1%         | 675      |              |
| Two or More Races                          | 440       | 3.2%      | 546      | 3.9%         | 646      |              |
|                                            |           |           |          | <del>-</del> |          |              |
|                                            |           |           |          | 9.6%         | 1,599    |              |