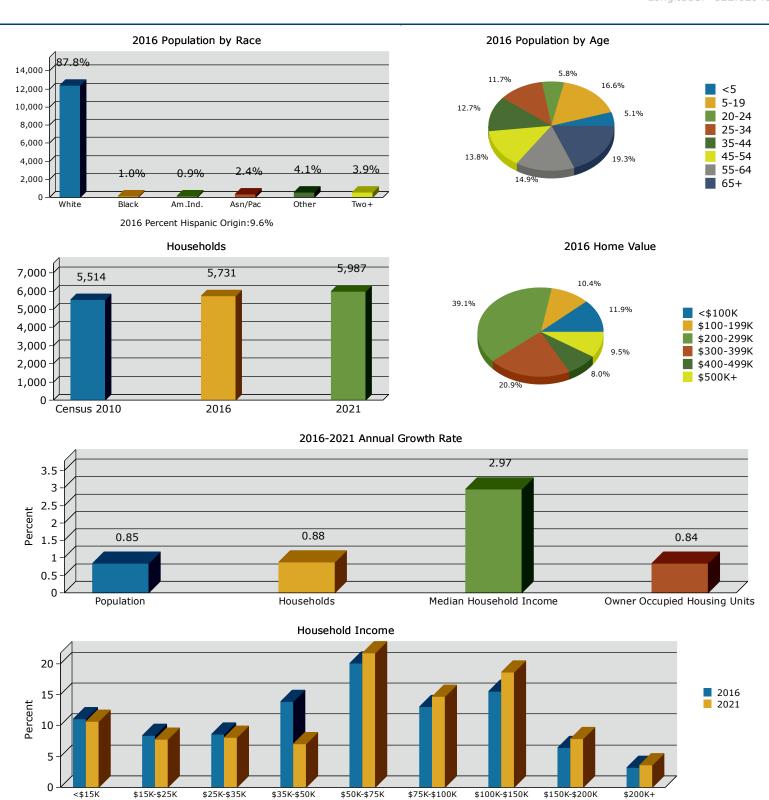

| Summary                                    | Cei       | nsus 2010 |          | 2016         |          |              |
|--------------------------------------------|-----------|-----------|----------|--------------|----------|--------------|
| Population                                 |           | 13,583    |          | 14,131       |          | 1            |
| Households                                 |           | 5,514     |          | 5,731        |          |              |
| Families                                   |           | 3,557     |          | 3,645        |          |              |
| Average Household Size                     |           | 2.43      |          | 2.43         |          |              |
| Owner Occupied Housing Units               |           | 3,715     |          | 3,705        |          |              |
| Renter Occupied Housing Units              |           | 1,799     |          | 2,026        |          |              |
| Median Age                                 |           | 42.2      |          | 43.5         |          |              |
| Trends: 2016 - 2021 Annual Rate            |           | Area      |          | State        |          | Na           |
| Population                                 |           | 0.85%     |          | 0.92%        |          |              |
| Households                                 |           | 0.88%     |          | 0.87%        |          |              |
| Families                                   |           | 0.73%     |          | 0.75%        |          |              |
| Owner HHs                                  |           | 0.84%     |          | 0.82%        |          |              |
| Median Household Income                    |           | 2.97%     |          | 2.35%        |          |              |
| 1.00.00.1.00.00.00.00.00.00.00.00.00.00.   |           | 2.37 7.0  | 20       | 16           | 20       | 021          |
| Households by Income                       |           |           | Number   | Percent      | Number   | <b>Т —</b> Б |
| <\$15,000                                  |           |           | 633      | 11.0%        | 636      | r            |
| \$15,000<br>\$15,000 - \$24,999            |           |           | 481      | 8.4%         | 465      |              |
| \$25,000 - \$24,999                        |           |           | 490      | 8.5%         | 485      |              |
| \$35,000 - \$34,999<br>\$35,000 - \$49,999 |           |           | 794      | 13.9%        | 424      |              |
| \$55,000 - \$49,999<br>\$50,000 - \$74,999 |           |           | 1,152    | 20.1%        | 1,300    |              |
| \$75,000 - \$74,999                        |           |           | 744      | 13.0%        | 876      |              |
|                                            |           |           | 886      | 15.5%        |          |              |
| \$100,000 - \$149,999                      |           |           |          |              | 1,114    |              |
| \$150,000 - \$199,999                      |           |           | 368      | 6.4%         | 469      |              |
| \$200,000+                                 |           |           | 184      | 3.2%         | 218      |              |
| Median Household Income                    |           |           | \$57,783 |              | \$66,888 |              |
| Average Household Income                   |           |           | \$74,640 |              | \$83,554 |              |
| Per Capita Income                          |           |           | \$30,652 |              | \$34,287 |              |
|                                            | Census 20 | 10        | 20       | 16           | 20       | 021          |
| Population by Age                          | Number    | Percent   | Number   | Percent      | Number   | F            |
| 0 - 4                                      | 733       | 5.4%      | 726      | 5.1%         | 746      |              |
| 5 - 9                                      | 785       | 5.8%      | 752      | 5.3%         | 767      |              |
| 10 - 14                                    | 807       | 5.9%      | 806      | 5.7%         | 811      |              |
| 15 - 19                                    | 828       | 6.1%      | 784      | 5.5%         | 791      |              |
| 20 - 24                                    | 718       | 5.3%      | 824      | 5.8%         | 774      |              |
| 25 - 34                                    | 1,648     | 12.1%     | 1,660    | 11.7%        | 1,789    |              |
| 35 - 44                                    | 1,804     | 13.3%     | 1,789    | 12.7%        | 1,838    |              |
| 45 - 54                                    | 2,044     | 15.0%     | 1,952    | 13.8%        | 1,904    |              |
| 55 - 64                                    | 2,039     | 15.0%     | 2,112    | 14.9%        | 2,060    |              |
| 65 - 74                                    | 1,148     | 8.5%      | 1,601    | 11.3%        | 1,928    |              |
| 75 - 84                                    | 687       | 5.1%      | 750      | 5.3%         | 950      |              |
| 85+                                        | 341       | 2.5%      | 373      | 2.6%         | 384      |              |
|                                            | Census 20 |           | 20       | 16           | 20       | 021          |
| Race and Ethnicity                         | Number    | Percent   | Number   | Percent      | Number   | F            |
| White Alone                                | 12,162    | 89.5%     | 12,405   | 87.8%        | 12,705   |              |
| Black Alone                                | 112       | 0.8%      | 145      | 1.0%         | 177      |              |
| American Indian Alone                      | 123       | 0.9%      | 126      | 0.9%         | 132      |              |
| Asian Alone                                | 232       | 1.7%      | 295      | 2.1%         | 360      |              |
| Pacific Islander Alone                     | 34        | 0.3%      | 40       | 0.3%         | 47       |              |
| Some Other Race Alone                      | 480       | 3.5%      | 575      | 4.1%         | 675      |              |
| Two or More Races                          | 440       | 3.2%      | 546      | 3.9%         | 646      |              |
|                                            |           |           |          | <del>-</del> |          |              |
|                                            |           |           |          | 9.6%         | 1,599    |              |

### Trends 2016-2021

### Population by Age

### 2016 Household Income

### 2016 Population by Race

2016 Percent Hispanic Origin: 9.6%

Source: U.S. Census Bureau, Census 2010 Summary File 1. Esri forecasts for 2016 and 2021.

15228 SE McLoughlin Blvd, Portland, Oregon, 97267 Ring: 3 mile radius