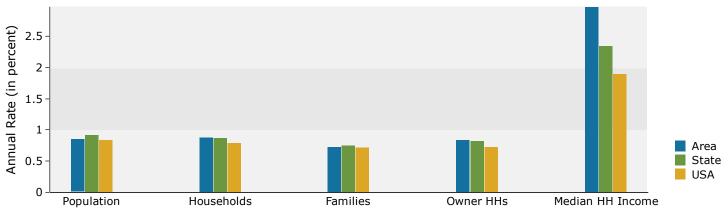

| Summary                                    | Cei       | nsus 2010 |          | 2016         |          |              |
|--------------------------------------------|-----------|-----------|----------|--------------|----------|--------------|
| Population                                 |           | 13,583    |          | 14,131       |          | 1            |
| Households                                 |           | 5,514     |          | 5,731        |          |              |
| Families                                   |           | 3,557     |          | 3,645        |          |              |
| Average Household Size                     |           | 2.43      |          | 2.43         |          |              |
| Owner Occupied Housing Units               |           | 3,715     |          | 3,705        |          |              |
| Renter Occupied Housing Units              |           | 1,799     |          | 2,026        |          |              |
| Median Age                                 |           | 42.2      |          | 43.5         |          |              |
| Trends: 2016 - 2021 Annual Rate            |           | Area      |          | State        |          | Na           |
| Population                                 |           | 0.85%     |          | 0.92%        |          |              |
| Households                                 |           | 0.88%     |          | 0.87%        |          |              |
| Families                                   |           | 0.73%     |          | 0.75%        |          |              |
| Owner HHs                                  |           | 0.84%     |          | 0.82%        |          |              |
| Median Household Income                    |           | 2.97%     |          | 2.35%        |          |              |
| 1.00.00.1.00.00.00.00.00.00.00.00.00.00.   |           | 2.37 7.0  | 20       | 16           | 20       | 021          |
| Households by Income                       |           |           | Number   | Percent      | Number   | <b>Т —</b> Б |
| <\$15,000                                  |           |           | 633      | 11.0%        | 636      | r            |
| \$15,000<br>\$15,000 - \$24,999            |           |           | 481      | 8.4%         | 465      |              |
| \$25,000 - \$24,999                        |           |           | 490      | 8.5%         | 485      |              |
| \$35,000 - \$34,999<br>\$35,000 - \$49,999 |           |           | 794      | 13.9%        | 424      |              |
| \$55,000 - \$49,999<br>\$50,000 - \$74,999 |           |           | 1,152    | 20.1%        | 1,300    |              |
| \$75,000 - \$74,999                        |           |           | 744      | 13.0%        | 876      |              |
|                                            |           |           | 886      | 15.5%        |          |              |
| \$100,000 - \$149,999                      |           |           |          |              | 1,114    |              |
| \$150,000 - \$199,999                      |           |           | 368      | 6.4%         | 469      |              |
| \$200,000+                                 |           |           | 184      | 3.2%         | 218      |              |
| Median Household Income                    |           |           | \$57,783 |              | \$66,888 |              |
| Average Household Income                   |           |           | \$74,640 |              | \$83,554 |              |
| Per Capita Income                          |           |           | \$30,652 |              | \$34,287 |              |
|                                            | Census 20 | 10        | 20       | 16           | 20       | 021          |
| Population by Age                          | Number    | Percent   | Number   | Percent      | Number   | F            |
| 0 - 4                                      | 733       | 5.4%      | 726      | 5.1%         | 746      |              |
| 5 - 9                                      | 785       | 5.8%      | 752      | 5.3%         | 767      |              |
| 10 - 14                                    | 807       | 5.9%      | 806      | 5.7%         | 811      |              |
| 15 - 19                                    | 828       | 6.1%      | 784      | 5.5%         | 791      |              |
| 20 - 24                                    | 718       | 5.3%      | 824      | 5.8%         | 774      |              |
| 25 - 34                                    | 1,648     | 12.1%     | 1,660    | 11.7%        | 1,789    |              |
| 35 - 44                                    | 1,804     | 13.3%     | 1,789    | 12.7%        | 1,838    |              |
| 45 - 54                                    | 2,044     | 15.0%     | 1,952    | 13.8%        | 1,904    |              |
| 55 - 64                                    | 2,039     | 15.0%     | 2,112    | 14.9%        | 2,060    |              |
| 65 - 74                                    | 1,148     | 8.5%      | 1,601    | 11.3%        | 1,928    |              |
| 75 - 84                                    | 687       | 5.1%      | 750      | 5.3%         | 950      |              |
| 85+                                        | 341       | 2.5%      | 373      | 2.6%         | 384      |              |
|                                            | Census 20 |           | 20       | 16           | 20       | 021          |
| Race and Ethnicity                         | Number    | Percent   | Number   | Percent      | Number   | F            |
| White Alone                                | 12,162    | 89.5%     | 12,405   | 87.8%        | 12,705   |              |
| Black Alone                                | 112       | 0.8%      | 145      | 1.0%         | 177      |              |
| American Indian Alone                      | 123       | 0.9%      | 126      | 0.9%         | 132      |              |
| Asian Alone                                | 232       | 1.7%      | 295      | 2.1%         | 360      |              |
| Pacific Islander Alone                     | 34        | 0.3%      | 40       | 0.3%         | 47       |              |
| Some Other Race Alone                      | 480       | 3.5%      | 575      | 4.1%         | 675      |              |
| Two or More Races                          | 440       | 3.2%      | 546      | 3.9%         | 646      |              |
|                                            |           |           |          | <del>-</del> |          |              |
|                                            |           |           |          | 9.6%         | 1,599    |              |

### Trends 2016-2021