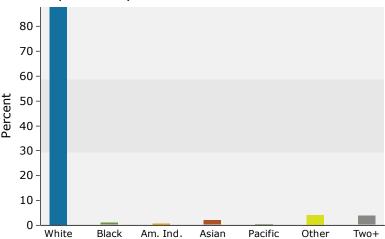

| Summary                                    | Cei       | nsus 2010 |          | 2016         |          |              |
|--------------------------------------------|-----------|-----------|----------|--------------|----------|--------------|
| Population                                 |           | 13,583    |          | 14,131       |          | 1            |
| Households                                 |           | 5,514     |          | 5,731        |          |              |
| Families                                   |           | 3,557     |          | 3,645        |          |              |
| Average Household Size                     |           | 2.43      |          | 2.43         |          |              |
| Owner Occupied Housing Units               |           | 3,715     |          | 3,705        |          |              |
| Renter Occupied Housing Units              |           | 1,799     |          | 2,026        |          |              |
| Median Age                                 |           | 42.2      |          | 43.5         |          |              |
| Trends: 2016 - 2021 Annual Rate            |           | Area      |          | State        |          | Na           |
| Population                                 |           | 0.85%     |          | 0.92%        |          |              |
| Households                                 |           | 0.88%     |          | 0.87%        |          |              |
| Families                                   |           | 0.73%     |          | 0.75%        |          |              |
| Owner HHs                                  |           | 0.84%     |          | 0.82%        |          |              |
| Median Household Income                    |           | 2.97%     |          | 2.35%        |          |              |
| 1.00.00.1.00.00.00.00.00.00.00.00.00.00.   |           | 2.37 7.0  | 20       | 16           | 20       | 021          |
| Households by Income                       |           |           | Number   | Percent      | Number   | <b>Т —</b> Б |
| <\$15,000                                  |           |           | 633      | 11.0%        | 636      | r            |
| \$15,000<br>\$15,000 - \$24,999            |           |           | 481      | 8.4%         | 465      |              |
| \$25,000 - \$24,999                        |           |           | 490      | 8.5%         | 485      |              |
| \$35,000 - \$34,999<br>\$35,000 - \$49,999 |           |           | 794      | 13.9%        | 424      |              |
| \$55,000 - \$49,999<br>\$50,000 - \$74,999 |           |           | 1,152    | 20.1%        | 1,300    |              |
| \$75,000 - \$74,999                        |           |           | 744      | 13.0%        | 876      |              |
|                                            |           |           | 886      | 15.5%        |          |              |
| \$100,000 - \$149,999                      |           |           |          |              | 1,114    |              |
| \$150,000 - \$199,999                      |           |           | 368      | 6.4%         | 469      |              |
| \$200,000+                                 |           |           | 184      | 3.2%         | 218      |              |
| Median Household Income                    |           |           | \$57,783 |              | \$66,888 |              |
| Average Household Income                   |           |           | \$74,640 |              | \$83,554 |              |
| Per Capita Income                          |           |           | \$30,652 |              | \$34,287 |              |
|                                            | Census 20 | 10        | 20       | 16           | 20       | 021          |
| Population by Age                          | Number    | Percent   | Number   | Percent      | Number   | F            |
| 0 - 4                                      | 733       | 5.4%      | 726      | 5.1%         | 746      |              |
| 5 - 9                                      | 785       | 5.8%      | 752      | 5.3%         | 767      |              |
| 10 - 14                                    | 807       | 5.9%      | 806      | 5.7%         | 811      |              |
| 15 - 19                                    | 828       | 6.1%      | 784      | 5.5%         | 791      |              |
| 20 - 24                                    | 718       | 5.3%      | 824      | 5.8%         | 774      |              |
| 25 - 34                                    | 1,648     | 12.1%     | 1,660    | 11.7%        | 1,789    |              |
| 35 - 44                                    | 1,804     | 13.3%     | 1,789    | 12.7%        | 1,838    |              |
| 45 - 54                                    | 2,044     | 15.0%     | 1,952    | 13.8%        | 1,904    |              |
| 55 - 64                                    | 2,039     | 15.0%     | 2,112    | 14.9%        | 2,060    |              |
| 65 - 74                                    | 1,148     | 8.5%      | 1,601    | 11.3%        | 1,928    |              |
| 75 - 84                                    | 687       | 5.1%      | 750      | 5.3%         | 950      |              |
| 85+                                        | 341       | 2.5%      | 373      | 2.6%         | 384      |              |
|                                            | Census 20 |           | 20       | 16           | 20       | 021          |
| Race and Ethnicity                         | Number    | Percent   | Number   | Percent      | Number   | F            |
| White Alone                                | 12,162    | 89.5%     | 12,405   | 87.8%        | 12,705   |              |
| Black Alone                                | 112       | 0.8%      | 145      | 1.0%         | 177      |              |
| American Indian Alone                      | 123       | 0.9%      | 126      | 0.9%         | 132      |              |
| Asian Alone                                | 232       | 1.7%      | 295      | 2.1%         | 360      |              |
| Pacific Islander Alone                     | 34        | 0.3%      | 40       | 0.3%         | 47       |              |
| Some Other Race Alone                      | 480       | 3.5%      | 575      | 4.1%         | 675      |              |
| Two or More Races                          | 440       | 3.2%      | 546      | 3.9%         | 646      |              |
|                                            |           |           |          | <del>-</del> |          |              |
|                                            |           |           |          | 9.6%         | 1,599    |              |

### 2016 Population by Race

2016 Percent Hispanic Origin: 9.6%

Source: U.S. Census Bureau, Census 2010 Summary File 1. Esri forecasts for 2016 and 2021.

15228 SE McLoughlin Blvd, Portland, Oregon, 97267 Ring: 3 mile radius