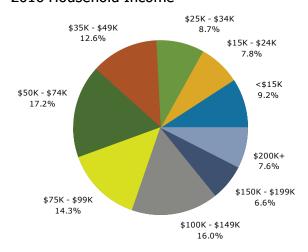

| Summary                                    | Cei       | nsus 2010 |          | 2016         |          |              |
|--------------------------------------------|-----------|-----------|----------|--------------|----------|--------------|
| Population                                 |           | 13,583    |          | 14,131       |          | 1            |
| Households                                 |           | 5,514     |          | 5,731        |          |              |
| Families                                   |           | 3,557     |          | 3,645        |          |              |
| Average Household Size                     |           | 2.43      |          | 2.43         |          |              |
| Owner Occupied Housing Units               |           | 3,715     |          | 3,705        |          |              |
| Renter Occupied Housing Units              |           | 1,799     |          | 2,026        |          |              |
| Median Age                                 |           | 42.2      |          | 43.5         |          |              |
| Trends: 2016 - 2021 Annual Rate            |           | Area      |          | State        |          | Na           |
| Population                                 |           | 0.85%     |          | 0.92%        |          |              |
| Households                                 |           | 0.88%     |          | 0.87%        |          |              |
| Families                                   |           | 0.73%     |          | 0.75%        |          |              |
| Owner HHs                                  |           | 0.84%     |          | 0.82%        |          |              |
| Median Household Income                    |           | 2.97%     |          | 2.35%        |          |              |
| 1.00.00.1.00.00.00.00.00.00.00.00.00.00.   |           | 2.37 7.0  | 20       | 16           | 20       | 021          |
| Households by Income                       |           |           | Number   | Percent      | Number   | <b>Т —</b> Б |
| <\$15,000                                  |           |           | 633      | 11.0%        | 636      | r            |
| \$15,000<br>\$15,000 - \$24,999            |           |           | 481      | 8.4%         | 465      |              |
| \$25,000 - \$24,999                        |           |           | 490      | 8.5%         | 485      |              |
| \$35,000 - \$34,999<br>\$35,000 - \$49,999 |           |           | 794      | 13.9%        | 424      |              |
| \$55,000 - \$49,999<br>\$50,000 - \$74,999 |           |           | 1,152    | 20.1%        | 1,300    |              |
| \$75,000 - \$74,999                        |           |           | 744      | 13.0%        | 876      |              |
|                                            |           |           | 886      | 15.5%        |          |              |
| \$100,000 - \$149,999                      |           |           |          |              | 1,114    |              |
| \$150,000 - \$199,999                      |           |           | 368      | 6.4%         | 469      |              |
| \$200,000+                                 |           |           | 184      | 3.2%         | 218      |              |
| Median Household Income                    |           |           | \$57,783 |              | \$66,888 |              |
| Average Household Income                   |           |           | \$74,640 |              | \$83,554 |              |
| Per Capita Income                          |           |           | \$30,652 |              | \$34,287 |              |
|                                            | Census 20 | 10        | 20       | 16           | 20       | 021          |
| Population by Age                          | Number    | Percent   | Number   | Percent      | Number   | F            |
| 0 - 4                                      | 733       | 5.4%      | 726      | 5.1%         | 746      |              |
| 5 - 9                                      | 785       | 5.8%      | 752      | 5.3%         | 767      |              |
| 10 - 14                                    | 807       | 5.9%      | 806      | 5.7%         | 811      |              |
| 15 - 19                                    | 828       | 6.1%      | 784      | 5.5%         | 791      |              |
| 20 - 24                                    | 718       | 5.3%      | 824      | 5.8%         | 774      |              |
| 25 - 34                                    | 1,648     | 12.1%     | 1,660    | 11.7%        | 1,789    |              |
| 35 - 44                                    | 1,804     | 13.3%     | 1,789    | 12.7%        | 1,838    |              |
| 45 - 54                                    | 2,044     | 15.0%     | 1,952    | 13.8%        | 1,904    |              |
| 55 - 64                                    | 2,039     | 15.0%     | 2,112    | 14.9%        | 2,060    |              |
| 65 - 74                                    | 1,148     | 8.5%      | 1,601    | 11.3%        | 1,928    |              |
| 75 - 84                                    | 687       | 5.1%      | 750      | 5.3%         | 950      |              |
| 85+                                        | 341       | 2.5%      | 373      | 2.6%         | 384      |              |
|                                            | Census 20 |           | 20       | 16           | 20       | 021          |
| Race and Ethnicity                         | Number    | Percent   | Number   | Percent      | Number   | F            |
| White Alone                                | 12,162    | 89.5%     | 12,405   | 87.8%        | 12,705   |              |
| Black Alone                                | 112       | 0.8%      | 145      | 1.0%         | 177      |              |
| American Indian Alone                      | 123       | 0.9%      | 126      | 0.9%         | 132      |              |
| Asian Alone                                | 232       | 1.7%      | 295      | 2.1%         | 360      |              |
| Pacific Islander Alone                     | 34        | 0.3%      | 40       | 0.3%         | 47       |              |
| Some Other Race Alone                      | 480       | 3.5%      | 575      | 4.1%         | 675      |              |
| Two or More Races                          | 440       | 3.2%      | 546      | 3.9%         | 646      |              |
|                                            |           |           |          | <del>-</del> |          |              |
|                                            |           |           |          | 9.6%         | 1,599    |              |

### 2016 Household Income