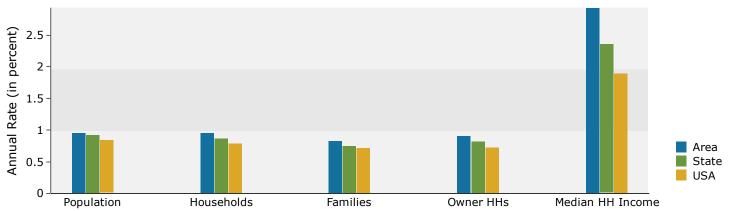

### Trends 2016-2021

| Summary                                    | Cei       | nsus 2010 |          | 2016         |          |              |
|--------------------------------------------|-----------|-----------|----------|--------------|----------|--------------|
| Population                                 |           | 13,583    |          | 14,131       |          | 1            |
| Households                                 |           | 5,514     |          | 5,731        |          |              |
| Families                                   |           | 3,557     |          | 3,645        |          |              |
| Average Household Size                     |           | 2.43      |          | 2.43         |          |              |
| Owner Occupied Housing Units               |           | 3,715     |          | 3,705        |          |              |
| Renter Occupied Housing Units              |           | 1,799     |          | 2,026        |          |              |
| Median Age                                 |           | 42.2      |          | 43.5         |          |              |
| Trends: 2016 - 2021 Annual Rate            |           | Area      |          | State        |          | Na           |
| Population                                 |           | 0.85%     |          | 0.92%        |          |              |
| Households                                 |           | 0.88%     |          | 0.87%        |          |              |
| Families                                   |           | 0.73%     |          | 0.75%        |          |              |
| Owner HHs                                  |           | 0.84%     |          | 0.82%        |          |              |
| Median Household Income                    |           | 2.97%     |          | 2.35%        |          |              |
| 1.00.00.1.00.00.00.00.00.00.00.00.00.00.   |           | 2.37 7.0  | 20       | 16           | 20       | 021          |
| Households by Income                       |           |           | Number   | Percent      | Number   | <b>Т —</b> Б |
| <\$15,000                                  |           |           | 633      | 11.0%        | 636      | r            |
| \$15,000<br>\$15,000 - \$24,999            |           |           | 481      | 8.4%         | 465      |              |
| \$25,000 - \$24,999                        |           |           | 490      | 8.5%         | 485      |              |
| \$35,000 - \$34,999<br>\$35,000 - \$49,999 |           |           | 794      | 13.9%        | 424      |              |
| \$55,000 - \$49,999<br>\$50,000 - \$74,999 |           |           | 1,152    | 20.1%        | 1,300    |              |
| \$75,000 - \$74,999                        |           |           | 744      | 13.0%        | 876      |              |
|                                            |           |           | 886      | 15.5%        |          |              |
| \$100,000 - \$149,999                      |           |           |          |              | 1,114    |              |
| \$150,000 - \$199,999                      |           |           | 368      | 6.4%         | 469      |              |
| \$200,000+                                 |           |           | 184      | 3.2%         | 218      |              |
| Median Household Income                    |           |           | \$57,783 |              | \$66,888 |              |
| Average Household Income                   |           |           | \$74,640 |              | \$83,554 |              |
| Per Capita Income                          |           |           | \$30,652 |              | \$34,287 |              |
|                                            | Census 20 | 10        | 20       | 16           | 20       | 021          |
| Population by Age                          | Number    | Percent   | Number   | Percent      | Number   | F            |
| 0 - 4                                      | 733       | 5.4%      | 726      | 5.1%         | 746      |              |
| 5 - 9                                      | 785       | 5.8%      | 752      | 5.3%         | 767      |              |
| 10 - 14                                    | 807       | 5.9%      | 806      | 5.7%         | 811      |              |
| 15 - 19                                    | 828       | 6.1%      | 784      | 5.5%         | 791      |              |
| 20 - 24                                    | 718       | 5.3%      | 824      | 5.8%         | 774      |              |
| 25 - 34                                    | 1,648     | 12.1%     | 1,660    | 11.7%        | 1,789    |              |
| 35 - 44                                    | 1,804     | 13.3%     | 1,789    | 12.7%        | 1,838    |              |
| 45 - 54                                    | 2,044     | 15.0%     | 1,952    | 13.8%        | 1,904    |              |
| 55 - 64                                    | 2,039     | 15.0%     | 2,112    | 14.9%        | 2,060    |              |
| 65 - 74                                    | 1,148     | 8.5%      | 1,601    | 11.3%        | 1,928    |              |
| 75 - 84                                    | 687       | 5.1%      | 750      | 5.3%         | 950      |              |
| 85+                                        | 341       | 2.5%      | 373      | 2.6%         | 384      |              |
|                                            | Census 20 |           | 20       | 16           | 20       | 021          |
| Race and Ethnicity                         | Number    | Percent   | Number   | Percent      | Number   | F            |
| White Alone                                | 12,162    | 89.5%     | 12,405   | 87.8%        | 12,705   |              |
| Black Alone                                | 112       | 0.8%      | 145      | 1.0%         | 177      |              |
| American Indian Alone                      | 123       | 0.9%      | 126      | 0.9%         | 132      |              |
| Asian Alone                                | 232       | 1.7%      | 295      | 2.1%         | 360      |              |
| Pacific Islander Alone                     | 34        | 0.3%      | 40       | 0.3%         | 47       |              |
| Some Other Race Alone                      | 480       | 3.5%      | 575      | 4.1%         | 675      |              |
| Two or More Races                          | 440       | 3.2%      | 546      | 3.9%         | 646      |              |
|                                            |           |           |          | <del>-</del> |          |              |
|                                            |           |           |          | 9.6%         | 1,599    |              |