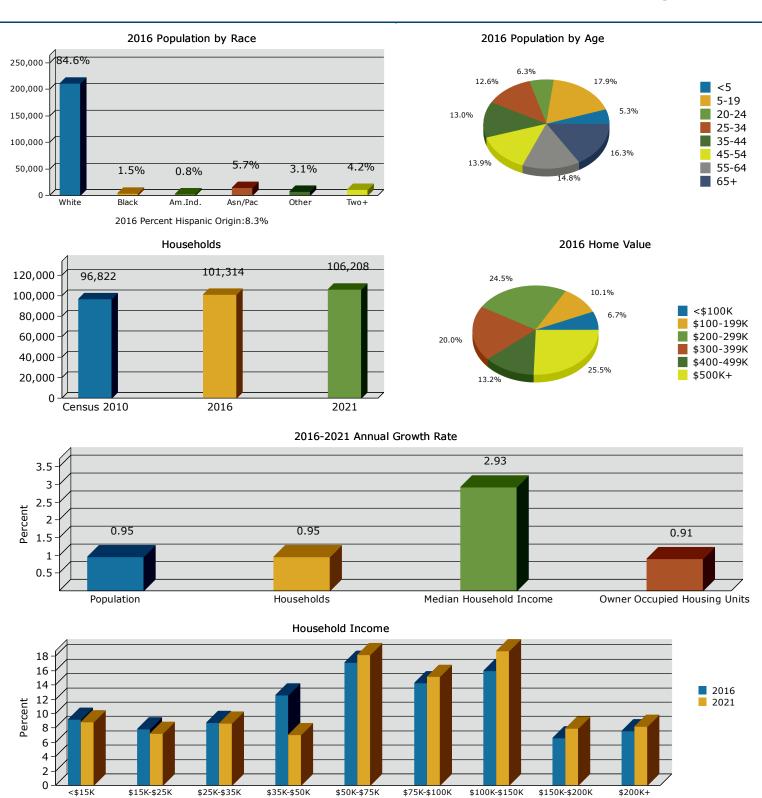

Source: U.S. Census Bureau, Census 2010 Summary File 1.

15228 SE McLoughlin Blvd, Portland, Oregon, 97267 Ring: 5 mile radius

Prepared by Esri Latitude: 45.41284 Longitude: -122.62943

|                                        |         |         | 2000-2010   |
|----------------------------------------|---------|---------|-------------|
|                                        | 2000    | 2010    | Annual Rate |
| Population                             | 223,902 | 238,411 | 0.63%       |
| Households                             | 89,637  | 96,822  | 0.77%       |
| Housing Units                          | 94,719  | 102,740 | 0.82%       |
| Population by Race                     |         | Number  | Percent     |
| Total                                  |         | 238,411 | 100.0%      |
| Population Reporting One Race          |         | 229,708 | 96.3%       |
| White                                  |         | 206,306 | 86.5%       |
| Black                                  |         | 3,089   | 1.3%        |
| American Indian                        |         | 1,941   | 0.8%        |
| Asian                                  |         | 11,050  | 4.6%        |
| Pacific Islander                       |         | 627     | 0.3%        |
| Some Other Race                        |         | 6,695   | 2.8%        |
| Population Reporting Two or More Races |         | 8,703   | 3.7%        |
| Total Hispanic Population              |         | 17,889  | 7.5%        |
| Population by Sex                      |         |         |             |
| Male                                   |         | 115,820 | 48.6%       |
| Female                                 |         | 122,591 | 51.4%       |
| Population by Age                      |         |         |             |
| Total                                  |         | 238,410 | 100.0%      |
| Age 0 - 4                              |         | 13,414  | 5.6%        |
| Age 5 - 9                              |         | 14,425  | 6.1%        |
| Age 10 - 14                            |         | 15,231  | 6.4%        |
| Age 15 - 19                            |         | 15,527  | 6.5%        |
| Age 20 - 24                            |         | 14,046  | 5.9%        |
| Age 25 - 29                            |         | 15,139  | 6.3%        |
| Age 30 - 34                            |         | 15,610  | 6.5%        |
| Age 35 - 39                            |         | 16,068  | 6.7%        |
| Age 40 - 44                            |         | 16,564  | 6.9%        |
| Age 45 - 49                            |         | 17,800  | 7.5%        |
| Age 50 - 54                            |         | 18,941  | 7.9%        |
| Age 55 - 59                            |         | 18,537  | 7.8%        |
| Age 60 - 64                            |         | 15,455  | 6.5%        |
| Age 65 - 69                            |         | 10,089  | 4.2%        |
| Age 70 - 74                            |         | 6,618   | 2.8%        |
| Age 75 - 79                            |         | 5,058   | 2.1%        |
| Age 80 - 84                            |         | 4,390   | 1.8%        |
| Age 85+                                |         | 5,498   | 2.3%        |
| Age 18+                                |         | 185,919 | 78.0%       |
| Age 65+                                |         | 31,653  | 13.3%       |

Data Note: Hispanic population can be of any race. Census 2010 medians are computed from reported data distributions. Source: U.S. Census Bureau, Census 2010 Summary File 1. Esri converted Census 2000 data into 2010 geography.

### 2010 Census Profile

15228 SE McLoughlin Blvd, Portland, Oregon, 97267 Ring: 5 mile radius

Prepared by Esri Latitude: 45.41284 Longitude: -122.62943

| Households by Type                            |         |        |
|-----------------------------------------------|---------|--------|
| Total                                         | 96,822  | 100.0% |
| Households with 1 Person                      | 26,961  | 27.8%  |
| Households with 2+ People                     | 69,861  | 72.2%  |
| Family Households                             | 61,213  | 63.2%  |
| Husband-wife Families                         | 46,916  | 48.5%  |
| With Own Children                             | 19,127  | 19.8%  |
| Other Family (No Spouse Present)              | 14,297  | 14.8%  |
| With Own Children                             | 7,867   | 8.1%   |
| Nonfamily Households                          | 8,648   | 8.9%   |
| All Households with Children                  | 29,288  | 30.2%  |
| Multigenerational Households                  | 2,569   | 2.7%   |
| Unmarried Partner Households                  | 7,474   | 7.7%   |
| Male-female                                   | 6,455   | 6.7%   |
| Same-sex                                      | 1,019   | 1.1%   |
| Average Household Size                        | 2.42    |        |
| Family Households by Size                     |         |        |
| Total                                         | 61,212  | 100.0% |
| 2 People                                      | 27,349  | 44.7%  |
| 3 People                                      | 14,433  | 23.6%  |
| 4 People                                      | 11,946  | 19.5%  |
| 5 People                                      | 4,781   | 7.8%   |
| 6 People                                      | 1,704   | 2.8%   |
| 7+ People                                     | 999     | 1.6%   |
| Average Family Size                           | 2.96    |        |
| Nonfamily Households by Size                  |         |        |
| Total                                         | 35,609  | 100.0% |
| 1 Person                                      | 26,961  | 75.7%  |
| 2 People                                      | 6,944   | 19.5%  |
| 3 People                                      | 1,092   | 3.1%   |
| 4 People                                      | 390     | 1.1%   |
| 5 People                                      | 125     | 0.4%   |
| 6 People                                      | 50      | 0.1%   |
| 7+ People                                     | 47      | 0.1%   |
| Average Nonfamily Size                        | 1.32    |        |
| Population by Relationship and Household Type |         |        |
| Total                                         | 238,411 | 100.0% |
| In Households                                 | 234,508 | 98.4%  |
| In Family Households                          | 187,533 | 78.7%  |
| Householder                                   | 61,146  | 25.6%  |
| Spouse                                        | 46,862  | 19.7%  |
| Child                                         | 66,193  | 27.8%  |
| Other relative                                | 7,181   | 3.0%   |
| Nonrelative                                   | 6,151   | 2.6%   |
| In Nonfamily Households                       | 46,975  | 19.7%  |
| In Group Quarters                             | 3,903   | 1.6%   |
| Institutionalized Population                  | 739     | 0.3%   |
| Noninstitutionalized Population               | 3,164   | 1.3%   |

**Data Note: Households with children** include any households with people under age 18, related or not. **Multigenerational households** are families with 3 or more parent-child relationships. **Unmarried partner households** are usually classified as nonfamily households unless there is another member of the household related to the householder. Multigenerational and unmarried partner households are reported only to the tract level. Esri estimated block group data, which is used to estimate polygons or non-standard geography. **Average family size** excludes nonrelatives. **Source:** U.S. Census Bureau, Census 2010 Summary File 1.

©2016 Esri Page 10 of 12

15228 SE McLoughlin Blvd, Portland, Oregon, 97267 Ring: 5 mile radius

Prepared by Esri Latitude: 45.41284 Longitude: -122.62943

|                                                                               | Long                | itude: -122.629      |
|-------------------------------------------------------------------------------|---------------------|----------------------|
| Family Households by Age of Householder                                       |                     |                      |
| Total                                                                         | 61,213              | 100.0%               |
| Householder Age 15 - 44                                                       | 22,852              | 37.3%                |
| Householder Age 45 - 54                                                       | 14,676              | 24.0%                |
| Householder Age 55 - 64                                                       | 13,130              | 21.4%                |
| Householder Age 65 - 74                                                       | 6,365               | 10.4%                |
| Householder Age 75+                                                           | 4,190               | 6.8%                 |
| Nonfamily Households by Age of Householder                                    |                     |                      |
| Total                                                                         | 35,608              | 100.0%               |
| Householder Age 15 - 44                                                       | 12,064              | 33.9%                |
| Householder Age 45 - 54                                                       | 6,066               | 17.0%                |
| Householder Age 55 - 64                                                       | 7,198               | 20.2%                |
| Householder Age 65 - 74                                                       | 4,333               | 12.2%                |
| Householder Age 75+                                                           | 5,947               | 16.7%                |
| Households by Race of Householder                                             |                     |                      |
| Total                                                                         | 96,822              | 100.0%               |
| Householder is White Alone                                                    | 87,539              | 90.4%                |
| Householder is Black Alone                                                    | 1,082               | 1.1%                 |
| Householder is American Indian Alone                                          | 701                 | 0.7%                 |
| Householder is Asian Alone                                                    | 3,481               | 3.6%                 |
| Householder is Pacific Islander Alone                                         | 184                 | 0.2%                 |
| Householder is Some Other Race Alone                                          | 1,748               | 1.8%                 |
| Householder is Two or More Races                                              | 2,087               | 2.2%                 |
| Households with Hispanic Householder                                          | 4,699               | 4.9%                 |
| Husband-wife Families by Race of Householder                                  |                     |                      |
| Total                                                                         | 46,916              | 100.0%               |
| Householder is White Alone                                                    | 42,345              | 90.3%                |
| Householder is Black Alone                                                    | 347                 | 0.7%                 |
| Householder is American Indian Alone                                          | 288                 | 0.6%                 |
| Householder is Asian Alone                                                    | 2,101               | 4.5%                 |
| Householder is Pacific Islander Alone                                         | 85                  | 0.2%                 |
| Householder is Some Other Race Alone                                          | 958                 | 2.0%                 |
| Householder is Two or More Races                                              | 792                 | 1.7%                 |
| Husband-wife Families with Hispanic Householder                               | 2,356               | 5.0%                 |
| Other Families (No Spouse) by Race of Householder                             |                     |                      |
| Total                                                                         | 14,297              | 100.0%               |
| Householder is White Alone                                                    | 12,304              | 86.1%                |
| Householder is Black Alone                                                    | 290                 | 2.0%                 |
| Householder is American Indian Alone                                          | 160                 | 1.1%                 |
| Householder is Asian Alone                                                    | 533                 | 3.7%                 |
| Householder is Pacific Islander Alone                                         | 49                  | 0.3%                 |
| Householder is Some Other Race Alone                                          | 460                 | 3.2%                 |
| Householder is Two or More Races                                              | 501                 | 3.5%                 |
| Other Families with Hispanic Householder                                      | 1,169               | 8.2%                 |
| Nonfamily Households by Race of Householder                                   |                     |                      |
| Total                                                                         | 35,609              | 100.0%               |
| Householder is White Alone                                                    | 32,890              | 92.4%                |
| Householder is Black Alone                                                    | 445                 | 1.2%                 |
| Householder is American Indian Alone                                          | 253                 | 0.7%                 |
| Householder is Asian Alone                                                    | 847                 | 2.4%                 |
|                                                                               | 50                  | 0.1%                 |
| Householder is Pacific Islander Alone                                         |                     | 0.00                 |
| Householder is Pacific Islander Alone<br>Householder is Some Other Race Alone | 330                 | 0.9%                 |
| Householder is Pacific Islander Alone                                         | 330<br>794<br>1,174 | 0.9%<br>2.2%<br>3.3% |

April 04, 2017

©2016 Esri Page 11 of 12

15228 SE McLoughlin Blvd, Portland, Oregon, 97267 Ring: 5 mile radius

Prepared by Esri Latitude: 45.41284 Longitude: -122.62943

|                                                               | Longi   | tude: -122.62 |
|---------------------------------------------------------------|---------|---------------|
| Total Housing Units by Occupancy                              |         |               |
| Total                                                         | 102,734 | 100.00        |
| Occupied Housing Units<br>Vacant Housing Units                | 96,822  | 94.29         |
| For Rent                                                      | 2,124   | 2.19          |
| Rented, not Occupied                                          | 150     | 0.19          |
| For Sale Only                                                 | 1,361   | 1.3           |
| Sold, not Occupied                                            | 287     | 0.3           |
| For Seasonal/Recreational/Occasional Use                      | 553     | 0.5           |
| For Migrant Workers                                           | 2       | 0.0           |
| Other Vacant                                                  | 1,435   | 1.4           |
| Total Vacancy Rate                                            | 5.8%    | 2             |
| Households by Tenure and Mortgage Status                      |         |               |
| Total                                                         | 96,822  | 100.0         |
| Owner Occupied                                                | 62,590  | 64.6          |
| Owned with a Mortgage/Loan                                    | 48,164  | 49.7          |
| Owned Free and Clear                                          | 14,425  | 14.9          |
| Average Household Size                                        | 2.54    | 1113          |
| Renter Occupied                                               | 34,232  | 35.4          |
| Average Household Size                                        | 2.21    |               |
| Owner-occupied Housing Units by Race of Householder           |         |               |
| otal                                                          | 62,588  | 100.0         |
| Householder is White Alone                                    | 57,744  | 92.3          |
| Householder is Black Alone                                    | 364     | 0.6           |
| Householder is American Indian Alone                          | 320     | 0.5           |
| Householder is Asian Alone                                    | 2,478   | 4.0           |
| Householder is Pacific Islander Alone                         | 58      | 0.1           |
| Householder is Some Other Race Alone                          | 658     | 1.1           |
| Householder is Two or More Races                              | 966     | 1.5           |
| Owner-occupied Housing Units with Hispanic Householder        | 1,939   | 3.1           |
| Renter-occupied Housing Units by Race of Householder          |         |               |
| otal                                                          | 34,234  | 100.0         |
| Householder is White Alone                                    | 29,795  | 87.0          |
| Householder is Black Alone                                    | 718     | 2.1           |
| Householder is American Indian Alone                          | 381     | 1.1           |
| Householder is Asian Alone                                    | 1,003   | 2.9           |
| Householder is Pacific Islander Alone                         | 126     | 0.4           |
| Householder is Some Other Race Alone                          | 1,090   | 3.2           |
| Householder is Two or More Races                              | 1,121   | 3.3           |
| Renter-occupied Housing Units with Hispanic Householder       | 2,760   | 8.1           |
| Average Household Size by Race/Hispanic Origin of Householder |         |               |
| Householder is White Alone                                    | 2.37    |               |
| Householder is Black Alone                                    | 2.51    |               |
| Householder is American Indian Alone                          | 2.71    |               |
| Householder is Asian Alone                                    | 2.93    |               |
| Householder is Pacific Islander Alone                         | 3.21    |               |
| Householder is Some Other Race Alone                          | 3.72    |               |
| Householder is Two or More Races                              | 2.66    |               |
| Householder is Hispanic                                       | 3.32    |               |
| ·                                                             |         |               |