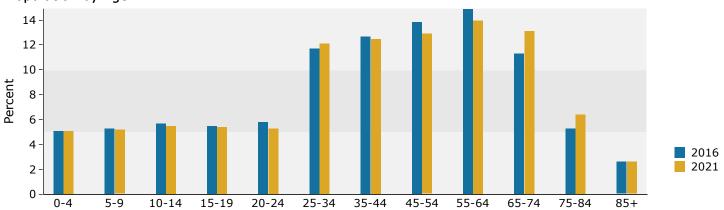

| Summary                                    | Cei       | nsus 2010 |          | 2016         |          |              |
|--------------------------------------------|-----------|-----------|----------|--------------|----------|--------------|
| Population                                 |           | 13,583    |          | 14,131       |          | 1            |
| Households                                 |           | 5,514     |          | 5,731        |          |              |
| Families                                   |           | 3,557     |          | 3,645        |          |              |
| Average Household Size                     |           | 2.43      |          | 2.43         |          |              |
| Owner Occupied Housing Units               |           | 3,715     |          | 3,705        |          |              |
| Renter Occupied Housing Units              |           | 1,799     |          | 2,026        |          |              |
| Median Age                                 |           | 42.2      |          | 43.5         |          |              |
| Trends: 2016 - 2021 Annual Rate            |           | Area      |          | State        |          | Na           |
| Population                                 |           | 0.85%     |          | 0.92%        |          |              |
| Households                                 |           | 0.88%     |          | 0.87%        |          |              |
| Families                                   |           | 0.73%     |          | 0.75%        |          |              |
| Owner HHs                                  |           | 0.84%     |          | 0.82%        |          |              |
| Median Household Income                    |           | 2.97%     |          | 2.35%        |          |              |
| 1.00.00.1.00.00.00.00.00.00.00.00.00.00.   |           | 2.37 7.0  | 20       | 16           | 20       | 021          |
| Households by Income                       |           |           | Number   | Percent      | Number   | <b>Т —</b> Б |
| <\$15,000                                  |           |           | 633      | 11.0%        | 636      | r            |
| \$15,000<br>\$15,000 - \$24,999            |           |           | 481      | 8.4%         | 465      |              |
| \$25,000 - \$24,999                        |           |           | 490      | 8.5%         | 485      |              |
| \$35,000 - \$34,999<br>\$35,000 - \$49,999 |           |           | 794      | 13.9%        | 424      |              |
| \$55,000 - \$49,999<br>\$50,000 - \$74,999 |           |           | 1,152    | 20.1%        | 1,300    |              |
| \$75,000 - \$74,999                        |           |           | 744      | 13.0%        | 876      |              |
|                                            |           |           | 886      | 15.5%        |          |              |
| \$100,000 - \$149,999                      |           |           |          |              | 1,114    |              |
| \$150,000 - \$199,999                      |           |           | 368      | 6.4%         | 469      |              |
| \$200,000+                                 |           |           | 184      | 3.2%         | 218      |              |
| Median Household Income                    |           |           | \$57,783 |              | \$66,888 |              |
| Average Household Income                   |           |           | \$74,640 |              | \$83,554 |              |
| Per Capita Income                          |           |           | \$30,652 |              | \$34,287 |              |
|                                            | Census 20 | 10        | 20       | 16           | 20       | 021          |
| Population by Age                          | Number    | Percent   | Number   | Percent      | Number   | F            |
| 0 - 4                                      | 733       | 5.4%      | 726      | 5.1%         | 746      |              |
| 5 - 9                                      | 785       | 5.8%      | 752      | 5.3%         | 767      |              |
| 10 - 14                                    | 807       | 5.9%      | 806      | 5.7%         | 811      |              |
| 15 - 19                                    | 828       | 6.1%      | 784      | 5.5%         | 791      |              |
| 20 - 24                                    | 718       | 5.3%      | 824      | 5.8%         | 774      |              |
| 25 - 34                                    | 1,648     | 12.1%     | 1,660    | 11.7%        | 1,789    |              |
| 35 - 44                                    | 1,804     | 13.3%     | 1,789    | 12.7%        | 1,838    |              |
| 45 - 54                                    | 2,044     | 15.0%     | 1,952    | 13.8%        | 1,904    |              |
| 55 - 64                                    | 2,039     | 15.0%     | 2,112    | 14.9%        | 2,060    |              |
| 65 - 74                                    | 1,148     | 8.5%      | 1,601    | 11.3%        | 1,928    |              |
| 75 - 84                                    | 687       | 5.1%      | 750      | 5.3%         | 950      |              |
| 85+                                        | 341       | 2.5%      | 373      | 2.6%         | 384      |              |
|                                            | Census 20 |           | 20       | 16           | 20       | 021          |
| Race and Ethnicity                         | Number    | Percent   | Number   | Percent      | Number   | F            |
| White Alone                                | 12,162    | 89.5%     | 12,405   | 87.8%        | 12,705   |              |
| Black Alone                                | 112       | 0.8%      | 145      | 1.0%         | 177      |              |
| American Indian Alone                      | 123       | 0.9%      | 126      | 0.9%         | 132      |              |
| Asian Alone                                | 232       | 1.7%      | 295      | 2.1%         | 360      |              |
| Pacific Islander Alone                     | 34        | 0.3%      | 40       | 0.3%         | 47       |              |
| Some Other Race Alone                      | 480       | 3.5%      | 575      | 4.1%         | 675      |              |
| Two or More Races                          | 440       | 3.2%      | 546      | 3.9%         | 646      |              |
|                                            |           |           |          | <del>-</del> |          |              |
|                                            |           |           |          | 9.6%         | 1,599    |              |

### Population by Age