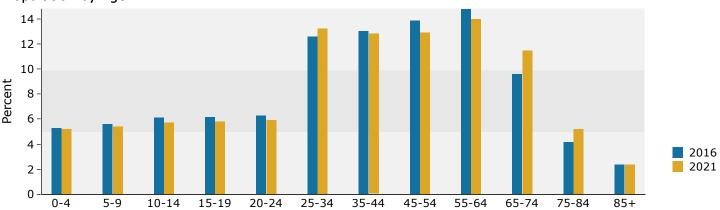

| Summary                                    | Cei       | nsus 2010 |          | 2016         |          |              |
|--------------------------------------------|-----------|-----------|----------|--------------|----------|--------------|
| Population                                 |           | 13,583    |          | 14,131       |          | 1            |
| Households                                 |           | 5,514     |          | 5,731        |          |              |
| Families                                   |           | 3,557     |          | 3,645        |          |              |
| Average Household Size                     |           | 2.43      |          | 2.43         |          |              |
| Owner Occupied Housing Units               |           | 3,715     |          | 3,705        |          |              |
| Renter Occupied Housing Units              |           | 1,799     |          | 2,026        |          |              |
| Median Age                                 |           | 42.2      |          | 43.5         |          |              |
| Trends: 2016 - 2021 Annual Rate            |           | Area      |          | State        |          | Na           |
| Population                                 |           | 0.85%     |          | 0.92%        |          |              |
| Households                                 |           | 0.88%     |          | 0.87%        |          |              |
| Families                                   |           | 0.73%     |          | 0.75%        |          |              |
| Owner HHs                                  |           | 0.84%     |          | 0.82%        |          |              |
| Median Household Income                    |           | 2.97%     |          | 2.35%        |          |              |
| 1.00.00.1.00.00.00.00.00.00.00.00.00.00.   |           | 2.37 7.0  | 20       | 16           | 20       | 021          |
| Households by Income                       |           |           | Number   | Percent      | Number   | <b>Т —</b> Б |
| <\$15,000                                  |           |           | 633      | 11.0%        | 636      | r            |
| \$15,000<br>\$15,000 - \$24,999            |           |           | 481      | 8.4%         | 465      |              |
| \$25,000 - \$24,999                        |           |           | 490      | 8.5%         | 485      |              |
| \$35,000 - \$34,999<br>\$35,000 - \$49,999 |           |           | 794      | 13.9%        | 424      |              |
| \$55,000 - \$49,999<br>\$50,000 - \$74,999 |           |           | 1,152    | 20.1%        | 1,300    |              |
| \$75,000 - \$74,999                        |           |           | 744      | 13.0%        | 876      |              |
|                                            |           |           | 886      | 15.5%        |          |              |
| \$100,000 - \$149,999                      |           |           |          |              | 1,114    |              |
| \$150,000 - \$199,999                      |           |           | 368      | 6.4%         | 469      |              |
| \$200,000+                                 |           |           | 184      | 3.2%         | 218      |              |
| Median Household Income                    |           |           | \$57,783 |              | \$66,888 |              |
| Average Household Income                   |           |           | \$74,640 |              | \$83,554 |              |
| Per Capita Income                          |           |           | \$30,652 |              | \$34,287 |              |
|                                            | Census 20 | 10        | 20       | 16           | 20       | 021          |
| Population by Age                          | Number    | Percent   | Number   | Percent      | Number   | F            |
| 0 - 4                                      | 733       | 5.4%      | 726      | 5.1%         | 746      |              |
| 5 - 9                                      | 785       | 5.8%      | 752      | 5.3%         | 767      |              |
| 10 - 14                                    | 807       | 5.9%      | 806      | 5.7%         | 811      |              |
| 15 - 19                                    | 828       | 6.1%      | 784      | 5.5%         | 791      |              |
| 20 - 24                                    | 718       | 5.3%      | 824      | 5.8%         | 774      |              |
| 25 - 34                                    | 1,648     | 12.1%     | 1,660    | 11.7%        | 1,789    |              |
| 35 - 44                                    | 1,804     | 13.3%     | 1,789    | 12.7%        | 1,838    |              |
| 45 - 54                                    | 2,044     | 15.0%     | 1,952    | 13.8%        | 1,904    |              |
| 55 - 64                                    | 2,039     | 15.0%     | 2,112    | 14.9%        | 2,060    |              |
| 65 - 74                                    | 1,148     | 8.5%      | 1,601    | 11.3%        | 1,928    |              |
| 75 - 84                                    | 687       | 5.1%      | 750      | 5.3%         | 950      |              |
| 85+                                        | 341       | 2.5%      | 373      | 2.6%         | 384      |              |
|                                            | Census 20 |           | 20       | 16           | 20       | 021          |
| Race and Ethnicity                         | Number    | Percent   | Number   | Percent      | Number   | F            |
| White Alone                                | 12,162    | 89.5%     | 12,405   | 87.8%        | 12,705   |              |
| Black Alone                                | 112       | 0.8%      | 145      | 1.0%         | 177      |              |
| American Indian Alone                      | 123       | 0.9%      | 126      | 0.9%         | 132      |              |
| Asian Alone                                | 232       | 1.7%      | 295      | 2.1%         | 360      |              |
| Pacific Islander Alone                     | 34        | 0.3%      | 40       | 0.3%         | 47       |              |
| Some Other Race Alone                      | 480       | 3.5%      | 575      | 4.1%         | 675      |              |
| Two or More Races                          | 440       | 3.2%      | 546      | 3.9%         | 646      |              |
|                                            |           |           |          | <del>-</del> |          |              |
|                                            |           |           |          | 9.6%         | 1,599    |              |

### Population by Age