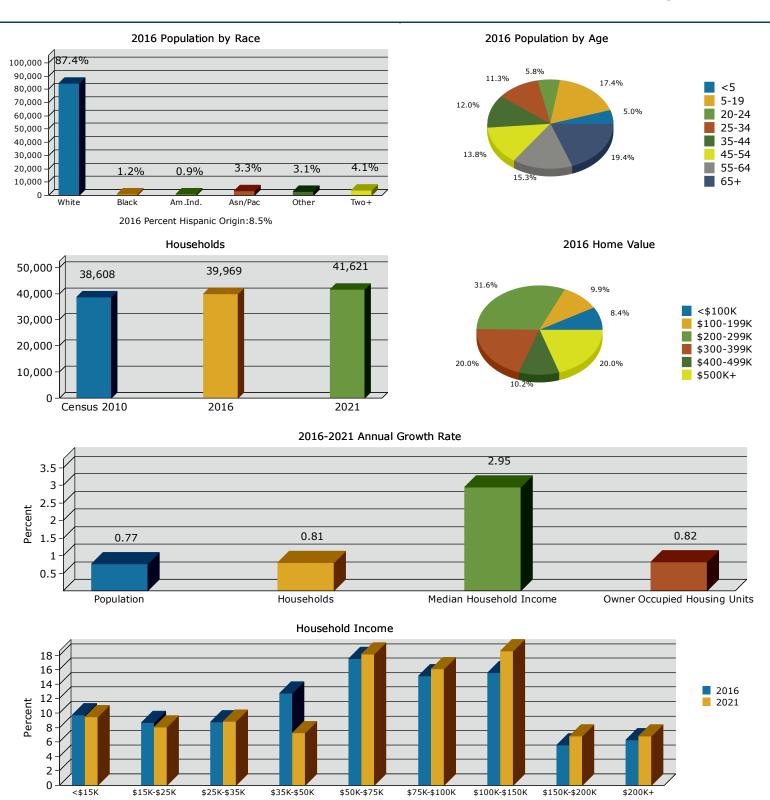

| Summary                                    | Cei       | nsus 2010 |          | 2016         |          |              |
|--------------------------------------------|-----------|-----------|----------|--------------|----------|--------------|
| Population                                 |           | 13,583    |          | 14,131       |          | 1            |
| Households                                 |           | 5,514     |          | 5,731        |          |              |
| Families                                   |           | 3,557     |          | 3,645        |          |              |
| Average Household Size                     |           | 2.43      |          | 2.43         |          |              |
| Owner Occupied Housing Units               |           | 3,715     |          | 3,705        |          |              |
| Renter Occupied Housing Units              |           | 1,799     |          | 2,026        |          |              |
| Median Age                                 |           | 42.2      |          | 43.5         |          |              |
| Trends: 2016 - 2021 Annual Rate            |           | Area      |          | State        |          | Na           |
| Population                                 |           | 0.85%     |          | 0.92%        |          |              |
| Households                                 |           | 0.88%     |          | 0.87%        |          |              |
| Families                                   |           | 0.73%     |          | 0.75%        |          |              |
| Owner HHs                                  |           | 0.84%     |          | 0.82%        |          |              |
| Median Household Income                    |           | 2.97%     |          | 2.35%        |          |              |
| 1.00.00.1.00.00.00.00.00.00.00.00.00.00.   |           | 2.37 7.0  | 20       | 16           | 20       | 021          |
| Households by Income                       |           |           | Number   | Percent      | Number   | <b>Т —</b> Б |
| <\$15,000                                  |           |           | 633      | 11.0%        | 636      | r            |
| \$15,000<br>\$15,000 - \$24,999            |           |           | 481      | 8.4%         | 465      |              |
| \$25,000 - \$24,999                        |           |           | 490      | 8.5%         | 485      |              |
| \$35,000 - \$34,999<br>\$35,000 - \$49,999 |           |           | 794      | 13.9%        | 424      |              |
| \$55,000 - \$49,999<br>\$50,000 - \$74,999 |           |           | 1,152    | 20.1%        | 1,300    |              |
| \$75,000 - \$74,999                        |           |           | 744      | 13.0%        | 876      |              |
|                                            |           |           | 886      | 15.5%        |          |              |
| \$100,000 - \$149,999                      |           |           |          |              | 1,114    |              |
| \$150,000 - \$199,999                      |           |           | 368      | 6.4%         | 469      |              |
| \$200,000+                                 |           |           | 184      | 3.2%         | 218      |              |
| Median Household Income                    |           |           | \$57,783 |              | \$66,888 |              |
| Average Household Income                   |           |           | \$74,640 |              | \$83,554 |              |
| Per Capita Income                          |           |           | \$30,652 |              | \$34,287 |              |
|                                            | Census 20 | 10        | 20       | 16           | 20       | 021          |
| Population by Age                          | Number    | Percent   | Number   | Percent      | Number   | F            |
| 0 - 4                                      | 733       | 5.4%      | 726      | 5.1%         | 746      |              |
| 5 - 9                                      | 785       | 5.8%      | 752      | 5.3%         | 767      |              |
| 10 - 14                                    | 807       | 5.9%      | 806      | 5.7%         | 811      |              |
| 15 - 19                                    | 828       | 6.1%      | 784      | 5.5%         | 791      |              |
| 20 - 24                                    | 718       | 5.3%      | 824      | 5.8%         | 774      |              |
| 25 - 34                                    | 1,648     | 12.1%     | 1,660    | 11.7%        | 1,789    |              |
| 35 - 44                                    | 1,804     | 13.3%     | 1,789    | 12.7%        | 1,838    |              |
| 45 - 54                                    | 2,044     | 15.0%     | 1,952    | 13.8%        | 1,904    |              |
| 55 - 64                                    | 2,039     | 15.0%     | 2,112    | 14.9%        | 2,060    |              |
| 65 - 74                                    | 1,148     | 8.5%      | 1,601    | 11.3%        | 1,928    |              |
| 75 - 84                                    | 687       | 5.1%      | 750      | 5.3%         | 950      |              |
| 85+                                        | 341       | 2.5%      | 373      | 2.6%         | 384      |              |
|                                            | Census 20 |           | 20       | 16           | 20       | 021          |
| Race and Ethnicity                         | Number    | Percent   | Number   | Percent      | Number   | F            |
| White Alone                                | 12,162    | 89.5%     | 12,405   | 87.8%        | 12,705   |              |
| Black Alone                                | 112       | 0.8%      | 145      | 1.0%         | 177      |              |
| American Indian Alone                      | 123       | 0.9%      | 126      | 0.9%         | 132      |              |
| Asian Alone                                | 232       | 1.7%      | 295      | 2.1%         | 360      |              |
| Pacific Islander Alone                     | 34        | 0.3%      | 40       | 0.3%         | 47       |              |
| Some Other Race Alone                      | 480       | 3.5%      | 575      | 4.1%         | 675      |              |
| Two or More Races                          | 440       | 3.2%      | 546      | 3.9%         | 646      |              |
|                                            |           |           |          | <del>-</del> |          |              |
|                                            |           |           |          | 9.6%         | 1,599    |              |

April 04, 2017

©2016 Esri Page 1 of 6

Source: U.S. Census Bureau, Census 2010 Summary File 1. Esri forecasts for 2016 and 2021.

15228 SE McLoughlin Blvd, Portland, Oregon, 97267 Ring: 1 mile radius

Prepared by Esri Latitude: 45.41284

### Trends 2016-2021

### Population by Age

### 2016 Household Income

### 2016 Population by Race

2016 Percent Hispanic Origin: 9.6%

Source: U.S. Census Bureau, Census 2010 Summary File 1. Esri forecasts for 2016 and 2021.

15228 SE McLoughlin Blvd, Portland, Oregon, 97267 Ring: 3 mile radius