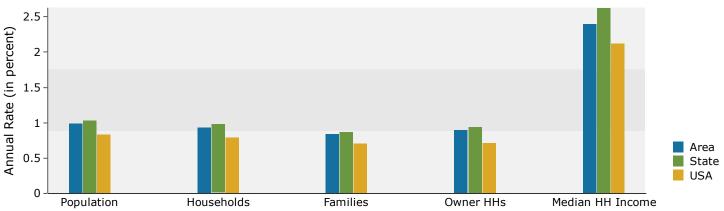

| 2     |
| Asian Alone                     | 325       | 0.9%     | 397      | 1.0%    | 440      | 1     |
| Pacific Islander Alone          | 50        | 0.1%     | 71       | 0.2%    | 89       | 0     |
| Some Other Race Alone           | 10,265    | 26.9%    | 11,773   | 28.8%   | 12,834   | 29    |
| Two or More Races               | 1,338     | 3.5%     | 1,555    | 3.8%    | 1,710    | 4     |
|                                 | 19,033    | 40.00/   | 21,823   | 53.3%   | 24,203   | 56    |
| Hispanic Origin (Any Race)      | 19,033    | 49.9%    | 21,023   | JJ.J /0 | 27,203   | 50    |

November 15, 2017

©2017 Esri Page 5 of 6



1537 Mount Hood Ave, Woodburn, Oregon, 97071 Ring: 5 mile radius

Prepared by Esri Latitude: 45.15137 Longitude: -122.83461

#### Trends 2017-2022



#### Population by Age



#### 2017 Household Income



### 2017 Population by Race



2017 Percent Hispanic Origin: 53.3%

Source: U.S. Census Bureau, Census 2010 Summary File 1. Esri forecasts for 2017 and 2022.

©2017 Esri Page 6 of 6



### **Executive Summary**

1537 Mount Hood Ave, Woodburn, Oregon, 97071 Rings: 1, 3, 5 mile radii

Latitude: 45.15137 Longitude: -122.83461

Prepared by Esri

|                        | 1 mile | 3 miles | 5 miles |
|------------------------|--------|---------|---------|
| Population             |        |         |         |
| 2000 Population        | 7,421  | 25,373  | 32,548  |
| 2010 Population        | 8,232  | 30,239  | 38,165  |
| 2017 Population        | 8,678  | 32,654  | 40,938  |
| 2022 Population        | 9,029  | 34,405  | 43,012  |
| 2000