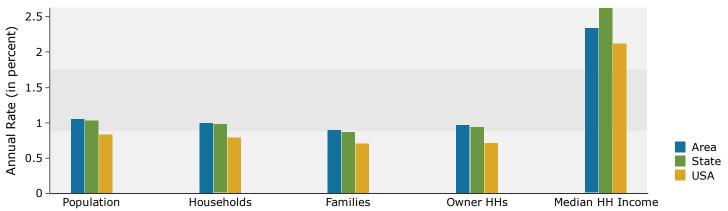

1537 Mount Hood Ave, Woodburn, Oregon, 97071 Rings: 1, 3, 5 mile radii

Prepared by Esri Latitude: 45.15137

Longitude: -122.83461

November 15, 2017

©2017 Esri Page 1 of 1

1537 Mount Hood Ave, Woodburn, Oregon, 97071 Ring: 1 mile radius