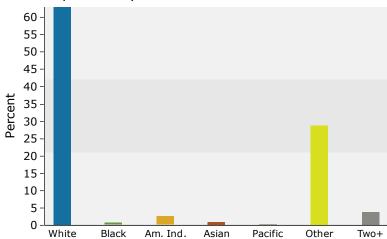

Prepared by Esri Latitude: 45.15137 Longitude: -122.83461

|                                        |       |        | 2000-2010   |
|----------------------------------------|-------|--------|-------------|
|                                        | 2000  | 2010   | Annual Rate |
| Population                             | 7,421 | 8,232  | 1.04%       |
| Households                             | 1,796 | 2,038  | 1.27%       |
| Housing Units                          | 1,931 | 2,183  | 1.23%       |
| Population by Race                     |       | Number | Percen      |
| Total                                  |       | 8,232  | 100.0%      |
| Population Reporting One Race          |       | 7,936  | 96.49       |
| White                                  |       | 4,421  | 53.79       |
| Black                                  |       | 90     | 1.19        |
| American Indian                        |       | 291    | 3.59        |
| Asian                                  |       | 73     | 0.99        |
| Pacific Islander                       |       | 13     | 0.29        |
| Some Other Race                        |       | 3,048  | 37.09       |
| Population Reporting Two or More Races |       | 296    | 3.60        |
| Total Hispanic Population              |       | 5,570  | 67.79       |
| Population by Sex                      |       |        |             |
| Male                                   |       | 4,366  | 53.0        |
| Female                                 |       | 3,866  | 47.09       |
| Population by Age                      |       |        |             |
| Total                                  |       | 8,233  | 100.09      |
| Age 0 - 4                              |       | 881    | 10.79       |
| Age 5 - 9                              |       | 772    | 9.49        |
| Age 10 - 14                            |       | 740    | 9.09        |
| Age 15 - 19                            |       | 794    | 9.6         |
| Age 20 - 24                            |       | 699    | 8.59        |
| Age 25 - 29                            |       | 612    | 7.4         |
| Age 30 - 34                            |       | 643    | 7.8         |
| Age 35 - 39                            |       | 562    | 6.89        |
| Age 40 - 44                            |       | 499    | 6.19        |
| Age 45 - 49                            |       | 393    | 4.8         |
| Age 50 - 54                            |       | 374    | 4.59        |
| Age 55 - 59                            |       | 307    | 3.79        |
| Age 60 - 64                            |       | 272    | 3.3         |
| Age 65 - 69                            |       | 215    | 2.69        |
| Age 70 - 74                            |       | 175    | 2.19        |
| Age 75 - 79                            |       | 129    | 1.6         |
| Age 80 - 84                            |       | 99     | 1.2         |
| Age 85+                                |       | 67     | 0.89        |
| Age 18+                                |       | 5,401  | 65.6°       |
| Age 65+                                |       | 685    | 8.39        |