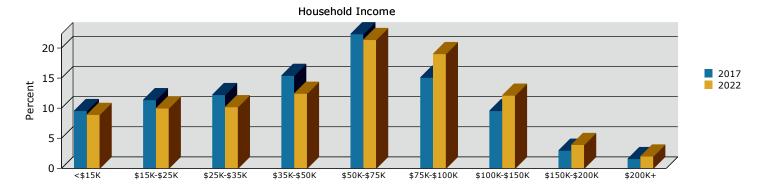

1537 Mount Hood Ave, Woodburn, Oregon, 97071 Rings: 1, 3, 5 mile radii

Prepared by Esri Latitude: 45.15137

Longitude: -122.83461

November 15, 2017

©2017 Esri Page 1 of 1

1537 Mount Hood Ave, Woodburn, Oregon, 97071 Ring: 1 mile radius