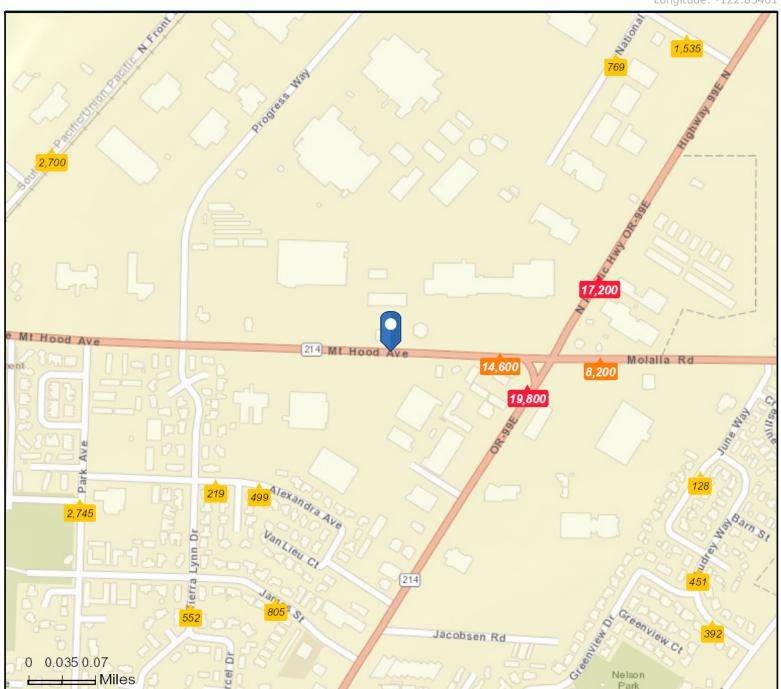

1537 Mount Hood Ave, Woodburn, Oregon, 97071 Rings: 1, 3, 5 mile radii

Prepared by Esri Latitude: 45.15137

Longitude: -122.83461

November 15, 2017

©2017 Esri Page 1 of 1

1537 Mount Hood Ave, Woodburn, Oregon, 97071 Ring: 1 mile radius