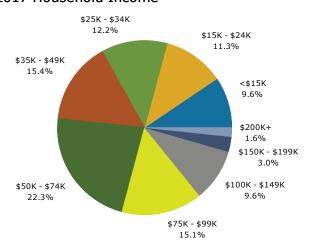

| 0.9%     | 397      | 1.0%    | 440      | 1     |
| Pacific Islander Alone          | 50        | 0.1%     | 71       | 0.2%    | 89       | 0     |
| Some Other Race Alone           | 10,265    | 26.9%    | 11,773   | 28.8%   | 12,834   | 29    |
| Two or More Races               | 1,338     | 3.5%     | 1,555    | 3.8%    | 1,710    | 4     |
|                                 | 19,033    | 40.00/   | 21,823   | 53.3%   | 24,203   | 56    |
| Hispanic Origin (Any Race)      | 19,033    | 49.9%    | 21,023   | JJ.J /0 | 27,203   | 50    |

November 15, 2017

©2017 Esri Page 5 of 6



1537 Mount Hood Ave, Woodburn, Oregon, 97071 Ring: 5 mile radius

Prepared by Esri Latitude: 45.15137 Longitude: -122.83461

#### Trends 2017-2022



#### Population by Age



#### 2017 Household Income



### 2017 Population by Race



2017 Percent Hispanic Origin: 53.3%

Source: U.S. Census Bureau, Census 2010 Summary File 1. Esri forecasts for 2017 and 2022.

©2017 Esri Page 6 of 6



### **Executive Summary**

1537 Mount Hood Ave, Woodburn, Oregon, 97071 Rings: 1, 3, 5 mile radii

Latitude: 45.15137 Longitude: -122.83461

Prepared by Esri

|                        | 1 mile | 3 miles | 5 miles |
|------------------------|--------|---------|---------|
| Population             |        |         |         |
| 2000 Population        | 7,421  | 25,373  | 32,548  |
| 2010 Population        | 8,232  | 30,239  | 38,165  |
| 2017 Population        | 8,678  | 32,654  | 40,938  |
| 2022 Population        | 9,029  | 34,405  | 43,012  |
| 2000-2010 Annual Rate  | 1.04%  | 1.77%   | 1.60%   |
| 2010