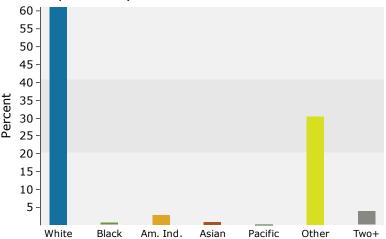

Prepared by Esri Latitude: 45.15137 Longitude: -122.83461

|                                        |       |        | 2000-2010   |
|----------------------------------------|-------|--------|-------------|
|                                        | 2000  | 2010   | Annual Rate |
| Population                             | 7,421 | 8,232  | 1.04%       |
| Households                             | 1,796 | 2,038  | 1.27%       |
| Housing Units                          | 1,931 | 2,183  | 1.23%       |
| Population by Race                     |       | Number | Percen      |
| Total                                  |       | 8,232  | 100.0%      |
| Population Reporting One Race          |       | 7,936  | 96.49       |
| White                                  |       | 4,421  | 53.79       |
| Black                                  |       | 90     | 1.19        |
| American Indian                        |       | 291    | 3.59        |
| Asian                                  |       | 73     | 0.99        |
| Pacific Islander                       |       | 13     | 0.29        |
| Some Other Race                        |       | 3,048  | 37.09       |
| Population Reporting Two or More Races |       | 296    | 3.60        |
| Total Hispanic Population              |       | 5,570  | 67.79       |
| Population by Sex                      |       |        |             |
| Male                                   |       | 4,366  | 53.0        |
| Female                                 |       | 3,866  | 47.09       |
| Population by Age                      |       |        |             |
| Total                                  |       | 8,233  | 100.09      |
| Age 0 - 4                              |       | 881    | 10.79       |
| Age 5 - 9                              |       | 772    | 9.49        |
| Age 10 - 14                            |       | 740    | 9.09        |
| Age 15 - 19                            |       | 794    | 9.6         |
| Age 20 - 24                            |       | 699    | 8.59        |
| Age 25 - 29                            |       | 612    | 7.4         |
| Age 30 - 34                            |       | 643    | 7.8         |
| Age 35 - 39                            |       | 562    | 6.89        |
| Age 40 - 44                            |       | 499    | 6.19        |
| Age 45 - 49                            |       | 393    | 4.8         |
| Age 50 - 54                            |       | 374    | 4.59        |
| Age 55 - 59                            |       | 307    | 3.79        |
| Age 60 - 64                            |       | 272    | 3.3         |
| Age 65 - 69                            |       | 215    | 2.69        |
| Age 70 - 74                            |       | 175    | 2.19        |
| Age 75 - 79                            |       | 129    | 1.6         |
| Age 80 - 84                            |       | 99     | 1.2         |
| Age 85+                                |       | 67     | 0.89        |
| Age 18+                                |       | 5,401  | 65.6°       |
| Age 65+                                |       | 685    | 8.39        |