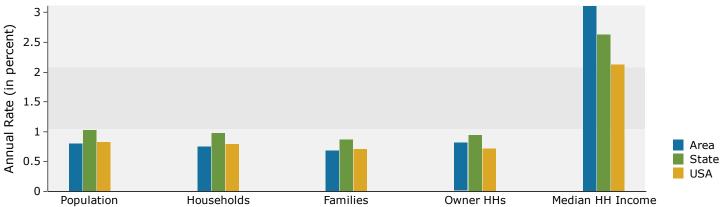

| 13        | 0.2%     | 18       | 0.2%    | 21       |     |
| Some Other Race Alone                          | 3,048     | 37.0%    | 3,349    | 38.6%   | 3,540    | 3   |
| Two or More Races                              | 296       | 3.6%     | 324      | 3.7%    | 343      | J   |
| 51 11516 114565                                | 250       | 3.370    | 321      | 5., 70  | 3.13     |     |
| Hispanic Origin (Any Race)                     | 5,570     | 67.7%    | 6,115    | 70.5%   | 6,576    | 7   |

November 15, 2017

©2017 Esri Page 1 of 6

**Source:** U.S. Census Bureau, Census 2010 Summary File 1. Esri forecasts for 2017 and 2022.



1537 Mount Hood Ave, Woodburn, Oregon, 97071 Ring: 1 mile radius

Prepared by Esri Latitude: 45.15137 Longitude: -122.83461





#### Population by Age



#### 2017 Household Income



### 2017 Population by Race



2017 Percent Hispanic Origin: 70.5%

Source: U.S. Census Bureau, Census 2010 Summary File 1. Esri forecasts for 2017 and 2022.

©2017 Esri Page 2 of 6



1537 Mount Hood Ave, Woodburn, Oregon, 97071 Ring: 3 mile radius

Prepared by Esri Latitude: 45.15137 Longitude: -122.83461

|           | 20.220                                                                                                                          |