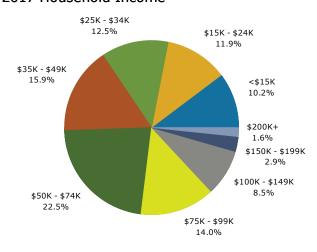

1537 Mount Hood Ave, Woodburn, Oregon, 97071 Rings: 1, 3, 5 mile radii

Prepared by Esri Latitude: 45.15137

Longitude: -122.83461

November 15, 2017

©2017 Esri Page 1 of 1

1537 Mount Hood Ave, Woodburn, Oregon, 97071 Ring: 1 mile radius