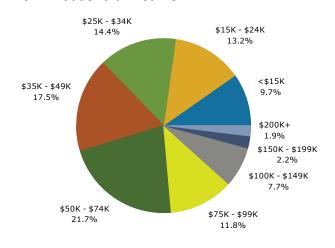

0.2%    | 21       |     |
| Some Other Race Alone                          | 3,048     | 37.0%    | 3,349    | 38.6%   | 3,540    | 3   |
| Two or More Races                              | 296       | 3.6%     | 324      | 3.7%    | 343      | J   |
| 51 11516 114565                                | 250       | 3.370    | 321      | 5., 70  | 3.13     |     |
| Hispanic Origin (Any Race)                     | 5,570     | 67.7%    | 6,115    | 70.5%   | 6,576    | 7   |

November 15, 2017

©2017 Esri Page 1 of 6

**Source:** U.S. Census Bureau, Census 2010 Summary File 1. Esri forecasts for 2017 and 2022.



1537 Mount Hood Ave, Woodburn, Oregon, 97071 Ring: 1 mile radius

Prepared by Esri Latitude: 45.15137 Longitude: -122.83461





#### Population by Age



#### 2017 Household Income



### 2017 Population by Race



2017 Percent Hispanic Origin: 70.5%

Source: U.S. Census Bureau, Census 2010 Summary File 1. Esri forecasts for 2017 and 2022.

©2017 Esri Page 2 of 6



1537 Mount Hood Ave, Woodburn, Oregon, 97071 Ring: 3 mile radius

Prepared by Esri Latitude: 45.15137 Longitude: -122.83461

|           | 20.220                                                                                                                          |                                                                                                                                                                                                                                                                                                                                  |