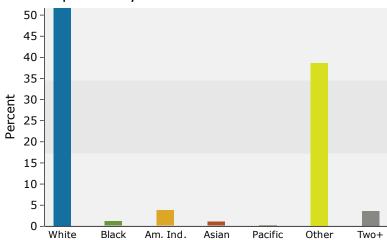

ome Other Race Alone                          | 3,048     | 37.0%    | 3,349    | 38.6%   | 3,540    | 3   |
| Two or More Races                              | 296       | 3.6%     | 324      | 3.7%    | 343      | J   |
| 51 11516 114565                                | 250       | 3.370    | 321      | 5., 70  | 3.13     |     |
| Hispanic Origin (Any Race)                     | 5,570     | 67.7%    | 6,115    | 70.5%   | 6,576    | 7   |

November 15, 2017

©2017 Esri Page 1 of 6

**Source:** U.S. Census Bureau, Census 2010 Summary File 1. Esri forecasts for 2017 and 2022.



1537 Mount Hood Ave, Woodburn, Oregon, 97071 Ring: 1 mile radius

Prepared by Esri Latitude: 45.15137 Longitude: -122.83461





#### Population by Age



#### 2017 Household Income



### 2017 Population by Race



2017 Percent Hispanic Origin: 70.5%

Source: U.S. Census Bureau, Census 2010 Summary File 1. Esri forecasts for 2017 and 2022.

©2017 Esri Page 2 of 6



1537 Mount Hood Ave, Woodburn, Oregon, 97071 Ring: 3 mile radius

Prepared by Esri Latitude: 45.15137 Longitude: -122.83461

|           | 20.220                                                                                                                          |                                                                                                                                                                                                                                                                                                                                  |