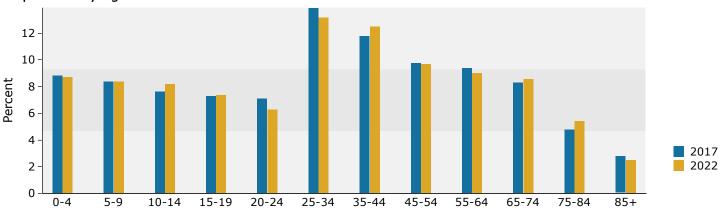

1537 Mount Hood Ave, Woodburn, Oregon, 97071 Rings: 1, 3, 5 mile radii

Prepared by Esri Latitude: 45.15137

Longitude: -122.83461

November 15, 2017

©2017 Esri Page 1 of 1

1537 Mount Hood Ave, Woodburn, Oregon, 97071 Ring: 1 mile radius