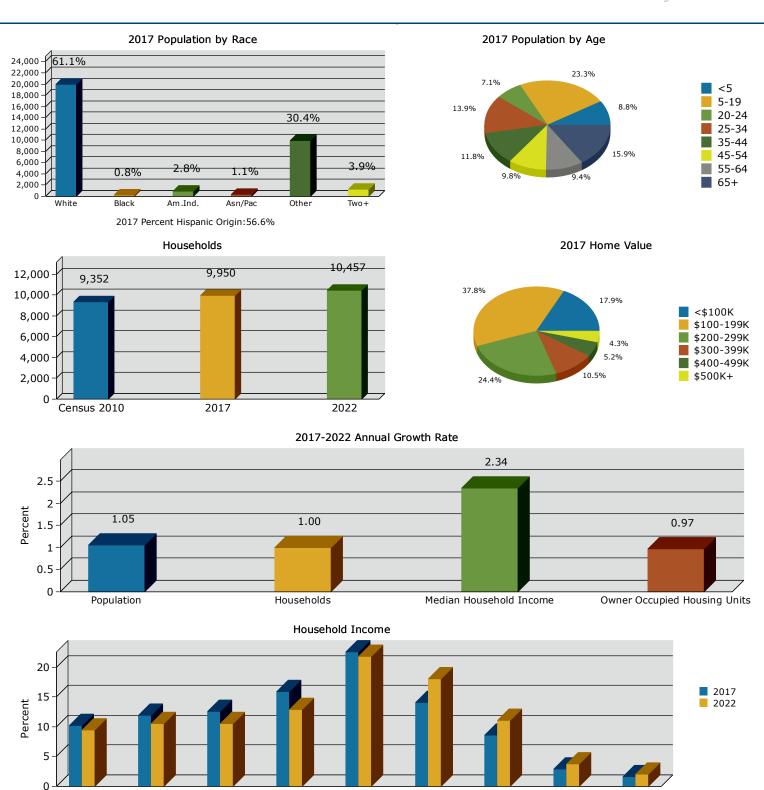

## 2010 Census Profile

1537 Mount Hood Ave, Woodburn, Oregon, 97071 Ring: 3 mile radius

Prepared by Esri Latitude: 45.15137 Longitude: -122.83461

|                                        |        |        | 2000-2010   |
|----------------------------------------|--------|--------|-------------|
|                                        | 2000   | 2010   | Annual Rate |
| Population                             | 25,373 | 30,239 | 1.77%       |
| Households                             | 7,876  | 9,352  | 1.73%       |
| Housing Units                          | 8,509  | 10,186 | 1.82%       |
| Population by Race                     |        | Number | Percent     |
| Total                                  |        | 30,239 | 100.0%      |
| Population Reporting One Race          |        | 29,153 | 96.4%       |
| White                                  |        | 19,193 | 63.5%       |
| Black                                  |        | 214    | 0.7%        |
| American Indian                        |        | 785    | 2.6%        |
| Asian                                  |        | 254    | 0.8%        |
| Pacific Islander                       |        | 37     | 0.1%        |
| Some Other Race                        |        | 8,670  | 28.7%       |
| Population Reporting Two or More Races |        | 1,086  | 3.6%        |
| Total Hispanic Population              |        | 16,135 | 53.4%       |
| Population by Sex                      |        |        |             |
| Male                                   |        | 15,349 | 50.8%       |
| Female                                 |        | 14,890 | 49.2%       |
| Population by Age                      |        |        |             |
| Total                                  |        | 30,240 | 100.0%      |
| Age 0 - 4                              |        | 2,815  | 9.3%        |
| Age 5 - 9                              |        | 2,556  | 8.5%        |
| Age 10 - 14                            |        | 2,463  | 8.1%        |
| Age 15 - 19                            |        | 2,445  | 8.1%        |
| Age 20 - 24                            |        | 2,074  | 6.9%        |
| Age 25 - 29                            |        | 2,067  | 6.8%        |
| Age 30 - 34                            |        | 2,032  | 6.7%        |
| Age 35 - 39                            |        | 1,988  | 6.6%        |
| Age 40 - 44                            |        | 1,805  | 6.0%        |
| Age 45 - 49                            |        | 1,591  | 5.3%        |
| Age 50 - 54                            |        | 1,464  | 4.8%        |
| Age 55 - 59                            |        | 1,351  | 4.5%        |
| Age 60 - 64                            |        | 1,295  | 4.3%        |
| Age 65 - 69                            |        | 1,143  | 3.8%        |
| Age 70 - 74                            |        | 911    | 3.0%        |
| Age 75 - 79                            |        | 786    | 2.6%        |
| Age 80 - 84                            |        | 707    | 2.3%        |
| Age 85+                                |        | 745    | 2.5%        |
| Age 18+                                |        | 20,933 | 69.2%       |
| Age 65+                                |        | 4,292  | 14.2%       |
|                                        |        |        |             |

**Data Note:** Hispanic population can be of any race. Census 2010 medians are computed from reported data distributions. **Source:** U.S. Census Bureau, Census 2010 Summary File 1. Esri converted Census 2000 data into 2010 geography.

### 2010 Census Profile

1537 Mount Hood Ave, Woodburn, Oregon, 97071 Ring: 3 mile radius

Prepared by Esri Latitude: 45.15137 Longitude: -122.83461

|                                               | LOI    | igitude. 122.0540 |
|-----------------------------------------------|--------|-------------------|
| Households by Type                            |        |                   |
| Total                                         | 9,351  | 100.0%            |
| Households with 1 Person                      | 2,100  | 22.5%             |
| Households with 2+ People                     | 7,251  | 77.5%             |
| Family Households                             | 6,795  | 72.7%             |
| Husband-wife Families                         | 5,172  | 55.3%             |
| With Own Children                             | 2,514  | 26.9%             |
| Other Family (No Spouse Present)              | 1,624  | 17.4%             |
| With Own Children                             | 896    | 9.6%              |
| Nonfamily Households                          | 456    | 4.9%              |
| All Households with Children                  | 3,826  | 40.9%             |
| Multigenerational Households                  | 573    | 6.1%              |
| Unmarried Partner Households                  | 601    | 6.4%              |
| Male-female                                   | 550    | 5.9%              |
| Same-sex                                      | 51     | 0.5%              |
| Average Household Size                        | 3.18   |                   |
| Family Households by Size                     |        |                   |
| Total                                         | 6,796  | 100.0%            |
| 2 People                                      | 2,403  | 35.4%             |
| 3 People                                      | 1,043  | 15.3%             |
| 4 People                                      | 1,190  | 17.5%             |
| 5 People                                      | 918    | 13.5%             |
| 6 People                                      | 549    | 8.1%              |
| 7+ People                                     | 693    | 10.2%             |
| Average Family Size                           | 3.72   |                   |
| Nonfamily Households by Size                  |        |                   |
| Total                                         | 2,556  | 100.0%            |
| 1 Person                                      | 2,100  | 82.2%             |
| 2 People                                      | 329    | 12.9%             |
| 3 People                                      | 45     | 1.8%              |
| 4 People                                      | 36     | 1.4%              |
| 5 People                                      | 18     | 0.7%              |
| 6 People                                      | 14     | 0.5%              |
| 7+ People                                     | 14     | 0.5%              |
| Average Nonfamily Size                        | 1.31   |                   |
| Population by Relationship and Household Type |        |                   |
| Total                                         | 30,239 | 100.0%            |
| In Households                                 | 29,778 | 98.5%             |
| In Family Households                          | 26,421 | 87.4%             |
| Householder                                   | 6,837  | 22.6%             |
| Spouse                                        | 5,204  | 17.2%             |
| Child                                         | 11,080 | 36.6%             |
| Other relative                                | 2,132  | 7.1%              |
| Nonrelative                                   | 1,169  | 3.9%              |
| In Nonfamily Households                       | 3,357  | 11.1%             |
| In Group Quarters                             | 461    | 1.5%              |
| Institutionalized Population                  | 328    | 1.1%              |
| Noninstitutionalized Population               | 134    | 0.4%              |
|                                               |        |                   |