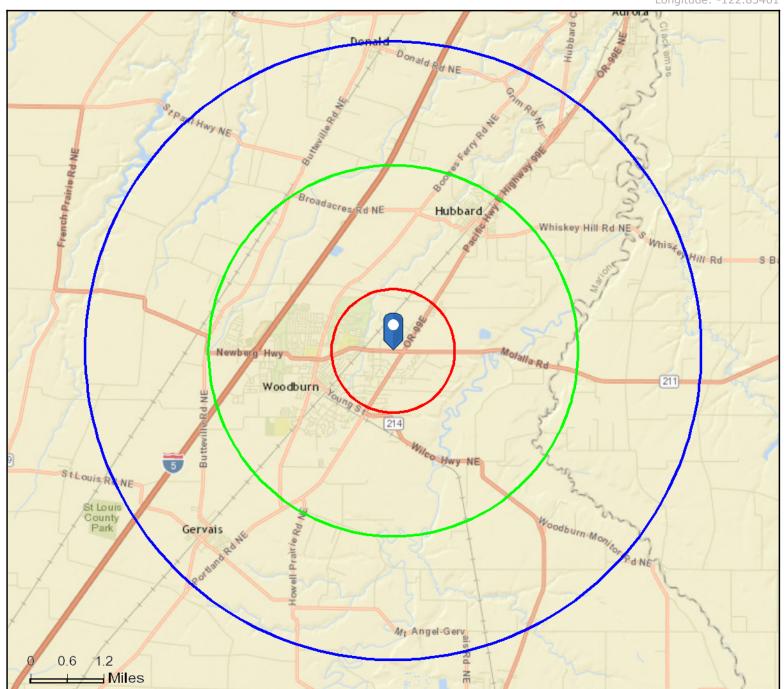

1537 Mount Hood Ave, Woodburn, Oregon, 97071 Rings: 1, 3, 5 mile radii

Prepared by Esri Latitude: 45.15137

Longitude: -122.83461

November 15, 2017

©2017 Esri Page 1 of 1

1537 Mount Hood Ave, Woodburn, Oregon, 97071 Ring: 1 mile radius