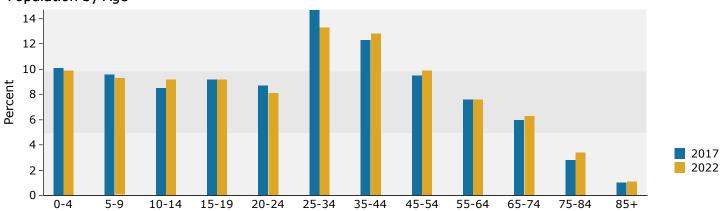

| 0.2%     | 18       | 0.2%    | 21       |     |
| Some Other Race Alone                          | 3,048     | 37.0%    | 3,349    | 38.6%   | 3,540    | 3   |
| Two or More Races                              | 296       | 3.6%     | 324      | 3.7%    | 343      | J   |
| 51 11516 114565                                | 250       | 3.370    | 321      | 5., 70  | 3.13     |     |
| Hispanic Origin (Any Race)                     | 5,570     | 67.7%    | 6,115    | 70.5%   | 6,576    | 7   |

November 15, 2017

©2017 Esri Page 1 of 6

**Source:** U.S. Census Bureau, Census 2010 Summary File 1. Esri forecasts for 2017 and 2022.



1537 Mount Hood Ave, Woodburn, Oregon, 97071 Ring: 1 mile radius

Prepared by Esri Latitude: 45.15137 Longitude: -122.83461





#### Population by Age



#### 2017 Household Income



### 2017 Population by Race



2017 Percent Hispanic Origin: 70.5%

Source: U.S. Census Bureau, Census 2010 Summary File 1. Esri forecasts for 2017 and 2022.

©2017 Esri Page 2 of 6



1537 Mount Hood Ave, Woodburn, Oregon, 97071 Ring: 3 mile radius

Prepared by Esri Latitude: 45.15137 Longitude: -122.83461

|           | 20.220                                                                                                                          |