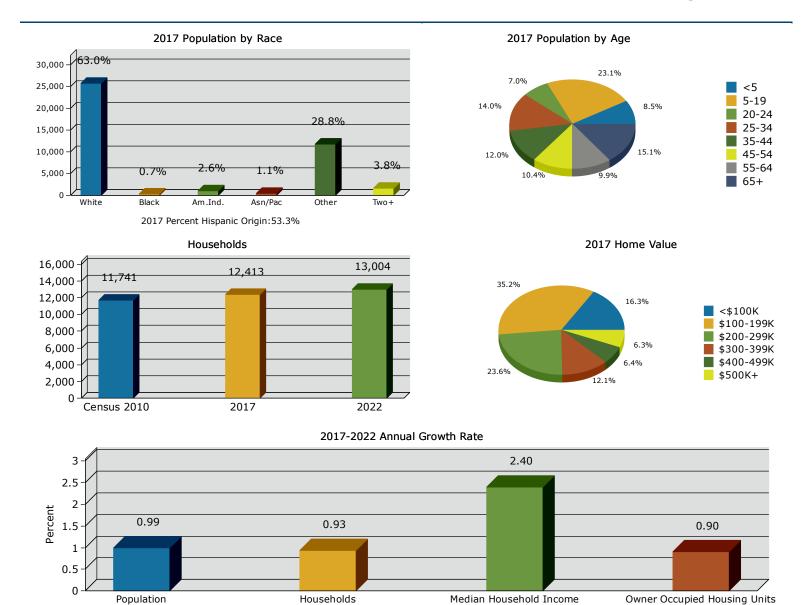

## 2010 Census Profile

1537 Mount Hood Ave, Woodburn, Oregon, 97071 Ring: 3 mile radius

Prepared by Esri Latitude: 45.15137 Longitude: -122.83461

|                                        |        |        | 2000-2010   |
|----------------------------------------|--------|--------|-------------|
|                                        | 2000   | 2010   | Annual Rate |
| Population                             | 25,373 | 30,239 | 1.77%       |
| Households                             | 7,876  | 9,352  | 1.73%       |
| Housing Units                          | 8,509  | 10,186 | 1.82%       |
| Population by Race                     |        | Number | Percent     |
| Total                                  |        | 30,239 | 100.0%      |
| Population Reporting One Race          |        | 29,153 | 96.4%       |
| White                                  |        | 19,193 | 63.5%       |
| Black                                  |        | 214    | 0.7%        |
| American Indian                        |        | 785    | 2.6%        |
| Asian                                  |        | 254    | 0.8%        |
| Pacific Islander                       |        | 37     | 0.1%        |
| Some Other Race                        |        | 8,670  | 28.7%       |
| Population Reporting Two or More Races |        | 1,086  | 3.6%        |
| Total Hispanic Population              |        | 16,135 | 53.4%       |
| Population by Sex                      |        |        |             |
| Male                                   |        | 15,349 | 50.8%       |
| Female                                 |        | 14,890 | 49.2%       |
| Population by Age                      |        |        |             |
| Total                                  |        | 30,240 | 100.0%      |
| Age 0 - 4                              |        | 2,815  | 9.3%        |
| Age 5 - 9                              |        | 2,556  | 8.5%        |
| Age 10 - 14                            |        | 2,463  | 8.1%        |
| Age 15 - 19                            |        | 2,445  | 8.1%        |
| Age 20 - 24                            |        | 2,074  | 6.9%        |
| Age 25 - 29                            |        | 2,067  | 6.8%        |
| Age 30 - 34                            |        | 2,032  | 6.7%        |
| Age 35 - 39                            |        | 1,988  | 6.6%        |
| Age 40 - 44                            |        | 1,805  | 6.0%        |
| Age 45 - 49                            |        | 1,591  | 5.3%        |
| Age 50 - 54                            |        | 1,464  | 4.8%        |
| Age 55 - 59                            |        | 1,351  | 4.5%        |
| Age 60 - 64                            |        | 1,295  | 4.3%        |
| Age 65 - 69                            |        | 1,143  | 3.8%        |
| Age 70 - 74                            |        | 911    | 3.0%        |
| Age 75 - 79                            |        | 786    | 2.6%        |
| Age 80 - 84                            |        | 707    | 2.3%        |
| Age 85+                                |        | 745    | 2.5%        |
| Age 18+                                |        | 20,933 | 69.2%       |
| Age 65+                                |        | 4,292  | 14.2%       |
|                                        |        |        |             |

**Data Note:** Hispanic population can be of any race. Census 2010 medians are computed from reported data distributions. **Source:** U.S. Census Bureau, Census 2010 Summary File 1. Esri converted Census 2000 data into 2010 geography.

### 2010 Census Profile

1537 Mount Hood Ave, Woodburn, Oregon, 97071 Ring: 3 mile radius

Prepared by Esri Latitude: 45.15137 Longitude: -122.83461

|                                               | LOI    | igitude. 122.0540 |
|-----------------------------------------------|--------|-------------------|
| Households by Type                            |        |                   |
| Total                                         | 9,351  | 100.0%            |
| Households with 1 Person                      | 2,100  | 22.5%             |
| Households with 2+ People                     | 7,251  | 77.5%             |
| Family Households                             | 6,795  | 72.7%             |
| Husband-wife Families                         | 5,172  | 55.3%             |
| With Own Children                             | 2,514  | 26.9%             |
| Other Family (No Spouse Present)              | 1,624  | 17.4%             |
| With Own Children                             | 896    | 9.6%              |
| Nonfamily Households                          | 456    | 4.9%              |
| All Households with Children                  | 3,826  | 40.9%             |
| Multigenerational Households                  | 573    | 6.1%              |
| Unmarried Partner Households                  | 601    | 6.4%              |
| Male-female                                   | 550    | 5.9%              |
| Same-sex                                      | 51     | 0.5%              |
| Average Household Size                        | 3.18   |                   |
| Family Households by Size                     |        |                   |
| Total                                         | 6,796  | 100.0%            |
| 2 People                                      | 2,403  | 35.4%             |
| 3 People                                      | 1,043  | 15.3%             |
| 4 People                                      | 1,190  | 17.5%             |
| 5 People                                      | 918    | 13.5%             |
| 6 People                                      | 549    | 8.1%              |
| 7+ People                                     | 693    | 10.2%             |
| Average Family Size                           | 3.72   |                   |
| Nonfamily Households by Size                  |        |                   |
| Total                                         | 2,556  | 100.0%            |
| 1 Person                                      | 2,100  | 82.2%             |
| 2 People                                      | 329    | 12.9%             |
| 3 People                                      | 45     | 1.8%              |
| 4 People                                      | 36     | 1.4%              |
| 5 People                                      | 18     | 0.7%              |
| 6 People                                      | 14     | 0.5%              |
| 7+ People                                     | 14     | 0.5%              |
| Average Nonfamily Size                        | 1.31   |                   |
| Population by Relationship and Household Type |        |                   |
| Total                                         | 30,239 | 100.0%            |
| In Households                                 | 29,778 | 98.5%             |
| In Family Households                          | 26,421 | 87.4%             |
| Householder                                   | 6,837  | 22.6%             |
| Spouse                                        | 5,204  | 17.2%             |
| Child                                         | 11,080 | 36.6%             |
| Other relative                                | 2,132  | 7.1%              |
| Nonrelative                                   | 1,169  | 3.9%              |
| In Nonfamily Households                       | 3,357  | 11.1%             |
| In Group Quarters                             | 461    | 1.5%              |
| Institutionalized Population                  | 328    | 1.1%              |
| Noninstitutionalized Population               | 134    | 0.4%              |
|                                               |        |                   |