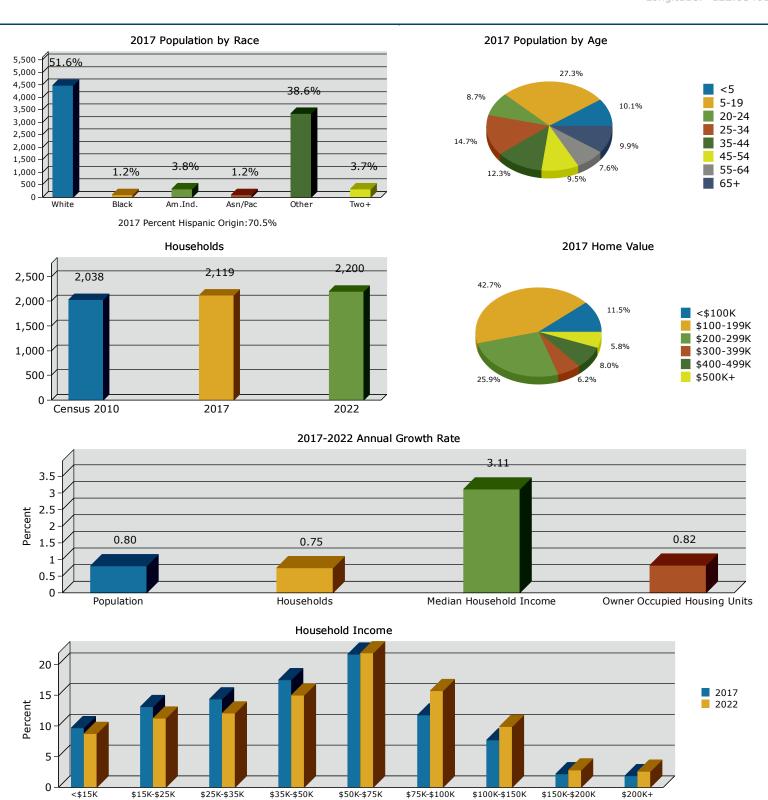

## 2010 Census Profile

1537 Mount Hood Ave, Woodburn, Oregon, 97071 Ring: 3 mile radius

Prepared by Esri Latitude: 45.15137 Longitude: -122.83461

|                                        |        |        | 2000-2010   |
|----------------------------------------|--------|--------|-------------|
|                                        | 2000   | 2010   | Annual Rate |
| Population                             | 25,373 | 30,239 | 1.77%       |
| Households                             | 7,876  | 9,352  | 1.73%       |
| Housing Units                          | 8,509  | 10,186 | 1.82%       |
| Population by Race                     |        | Number | Percent     |
| Total                                  |        | 30,239 | 100.0%      |
| Population Reporting One Race          |        | 29,153 | 96.4%       |
| White                                  |        | 19,193 | 63.5%       |
| Black                                  |        | 214    | 0.7%        |
| American Indian                        |        | 785    | 2.6%        |
| Asian                                  |        | 254    | 0.8%        |
| Pacific Islander                       |        | 37     | 0.1%        |
| Some Other Race                        |        | 8,670  | 28.7%       |
| Population Reporting Two or More Races |        | 1,086  | 3.6%        |
| Total Hispanic Population              |        | 16,135 | 53.4%       |
| Population by Sex                      |        |        |             |
| Male                                   |        | 15,349 | 50.8%       |
| Female                                 |        | 14,890 | 49.2%       |
| Population by Age                      |        |        |             |
| Total                                  |        | 30,240 | 100.0%      |
| Age 0 - 4                              |        | 2,815  | 9.3%        |
| Age 5 - 9                              |        | 2,556  | 8.5%        |
| Age 10 - 14                            |        | 2,463  | 8.1%        |
| Age 15 - 19                            |        | 2,445  | 8.1%        |
| Age 20 - 24                            |        | 2,074  | 6.9%        |
| Age 25 - 29                            |        | 2,067  | 6.8%        |
| Age 30 - 34                            |        | 2,032  | 6.7%        |
| Age 35 - 39                            |        | 1,988  | 6.6%        |
| Age 40 - 44                            |        | 1,805  | 6.0%        |
| Age 45 - 49                            |        | 1,591  | 5.3%        |
| Age 50 - 54                            |        | 1,464  | 4.8%        |
| Age 55 - 59                            |        | 1,351  | 4.5%        |
| Age 60 - 64                            |        | 1,295  | 4.3%        |
| Age 65 - 69                            |        | 1,143  | 3.8%        |
| Age 70 - 74                            |        | 911    | 3.0%        |
| Age 75 - 79                            |        | 786    | 2.6%        |
| Age 80 - 84                            |        | 707    | 2.3%        |
| Age 85+                                |        | 745    | 2.5%        |
| Age 18+                                |        | 20,933 | 69.2%       |
| Age 65+                                |        | 4,292  | 14.2%       |
|                                        |        |        |             |

**Data Note:** Hispanic population can be of any race. Census 2010 medians are computed from reported data distributions. **Source:** U.S. Census Bureau, Census 2010 Summary File 1. Esri converted Census 2000 data into 2010 geography.

### 2010 Census Profile

1537 Mount Hood Ave, Woodburn, Oregon, 97071 Ring: 3 mile radius

Prepared by Esri Latitude: 45.15137 Longitude: -122.83461

|                                               | LOI    | igitude. 122.0540 |
|-----------------------------------------------|--------|-------------------|
| Households by Type                            |        |                   |
| Total                                         | 9,351  | 100.0%            |
| Households with 1 Person                      | 2,100  | 22.5%             |
| Households with 2+ People                     | 7,251  | 77.5%             |
| Family Households                             | 6,795  | 72.7%             |
| Husband-wife Families                         | 5,172  | 55.3%             |
| With Own Children                             | 2,514  | 26.9%             |
| Other Family (No Spouse Present)              | 1,624  | 17.4%             |
| With Own Children                             | 896    | 9.6%              |
| Nonfamily Households                          | 456    | 4.9%              |
| All Households with Children                  | 3,826  | 40.9%             |
| Multigenerational Households                  | 573    | 6.1%              |
| Unmarried Partner Households                  | 601    | 6.4%              |
| Male-female                                   | 550    | 5.9%              |
| Same-sex                                      | 51     | 0.5%              |
| Average Household Size                        | 3.18   |                   |
| Family Households by Size                     |        |                   |
| Total                                         | 6,796  | 100.0%            |
| 2 People                                      | 2,403  | 35.4%             |
| 3 People                                      | 1,043  | 15.3%             |
| 4 People                                      | 1,190  | 17.5%             |
| 5 People                                      | 918    | 13.5%             |
| 6 People                                      | 549    | 8.1%              |
| 7+ People                                     | 693    | 10.2%             |
| Average Family Size                           | 3.72   |                   |
| Nonfamily Households by Size                  |        |                   |
| Total                                         | 2,556  | 100.0%            |
| 1 Person                                      | 2,100  | 82.2%             |
| 2 People                                      | 329    | 12.9%             |
| 3 People                                      | 45     | 1.8%              |
| 4 People                                      | 36     | 1.4%              |
| 5 People                                      | 18     | 0.7%              |
| 6 People                                      | 14     | 0.5%              |
| 7+ People                                     | 14     | 0.5%              |
| Average Nonfamily Size                        | 1.31   |                   |
| Population by Relationship and Household Type |        |                   |
| Total                                         | 30,239 | 100.0%            |
| In Households                                 | 29,778 | 98.5%             |
| In Family Households                          | 26,421 | 87.4%             |
| Householder                                   | 6,837  | 22.6%             |
| Spouse                                        | 5,204  | 17.2%             |
| Child                                         | 11,080 | 36.6%             |
| Other relative                                | 2,132  | 7.1%              |
| Nonrelative                                   | 1,169  | 3.9%              |
| In Nonfamily Households                       | 3,357  | 11.1%             |
| In Group Quarters                             | 461    | 1.5%              |
| Institutionalized Population                  | 328    | 1.1%              |
| Noninstitutionalized Population               | 134    | 0.4%              |
|                                               |        |                   |