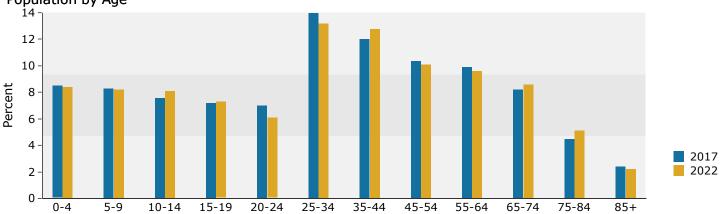

| 325       | 0.9%     | 397      | 1.0%    | 440      | 1     |
| Pacific Islander Alone          | 50        | 0.1%     | 71       | 0.2%    | 89       | 0     |
| Some Other Race Alone           | 10,265    | 26.9%    | 11,773   | 28.8%   | 12,834   | 29    |
| Two or More Races               | 1,338     | 3.5%     | 1,555    | 3.8%    | 1,710    | 4     |
|                                 | 19,033    | 40.00/   | 21,823   | 53.3%   | 24,203   | 56    |
| Hispanic Origin (Any Race)      | 19,033    | 49.9%    | 21,023   | JJ.J /0 | 27,203   | 50    |

November 15, 2017

©2017 Esri Page 5 of 6



1537 Mount Hood Ave, Woodburn, Oregon, 97071 Ring: 5 mile radius

Prepared by Esri Latitude: 45.15137 Longitude: -122.83461

#### Trends 2017-2022



#### Population by Age



#### 2017 Household Income



### 2017 Population by Race



2017 Percent Hispanic Origin: 53.3%

Source: U.S. Census Bureau, Census 2010 Summary File 1. Esri forecasts for 2017 and 2022.

©2017 Esri Page 6 of 6



### **Executive Summary**

1537 Mount Hood Ave, Woodburn, Oregon, 97071 Rings: 1, 3, 5 mile radii

Latitude: 45.15137 Longitude: -122.83461

Prepared by Esri

|                        | 1 mile | 3 miles | 5 miles |
|------------------------|--------|---------|---------|
| Population             |        |         |         |
| 2000 Population        | 7,421  | 25,373  | 32,548  |
| 2010 Population        | 8,232  | 30,239  | 38,165  |
| 2017 Population        | 8,678  | 32,654  | 40,938  |
| 2022 Population        | 9,029  | 34,405  | 43,012  |
| 2000-2010 Annual Rate  | 1.04%