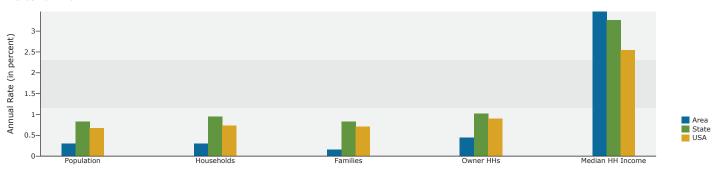

|

Made with Esri Business Analyst



6033 NE Win Sivers Dr, Portland, OR, 97220 Ring: 1 mile radius Prepared For: Barnard Commercial Latitude: 45.56675 Longitude: -122.53772

Trends 2012-2017



Population by Age



2012 Household Income



2012 Population by Race



2012 Percent Hispanic Origin: 23.2%

Source: U.S. Census Bureau, Census 2010 Summary File 1. Esri forecasts for 2012 and 2017.



6033 NE Win Sivers Dr, Portland, OR, 97220 Ring: 3 mile radius

Prepared For: Barnard Commercial Latitude: 45.56675 Longitude: -122.53772

| Summary                                                                          | Cei                  | nsus 2010      |                | 2012           |                | 2017                 |
|----------------------------------------------------------------------------------|----------------------|----------------|----------------|----------------|----------------|----------------------|
| Population