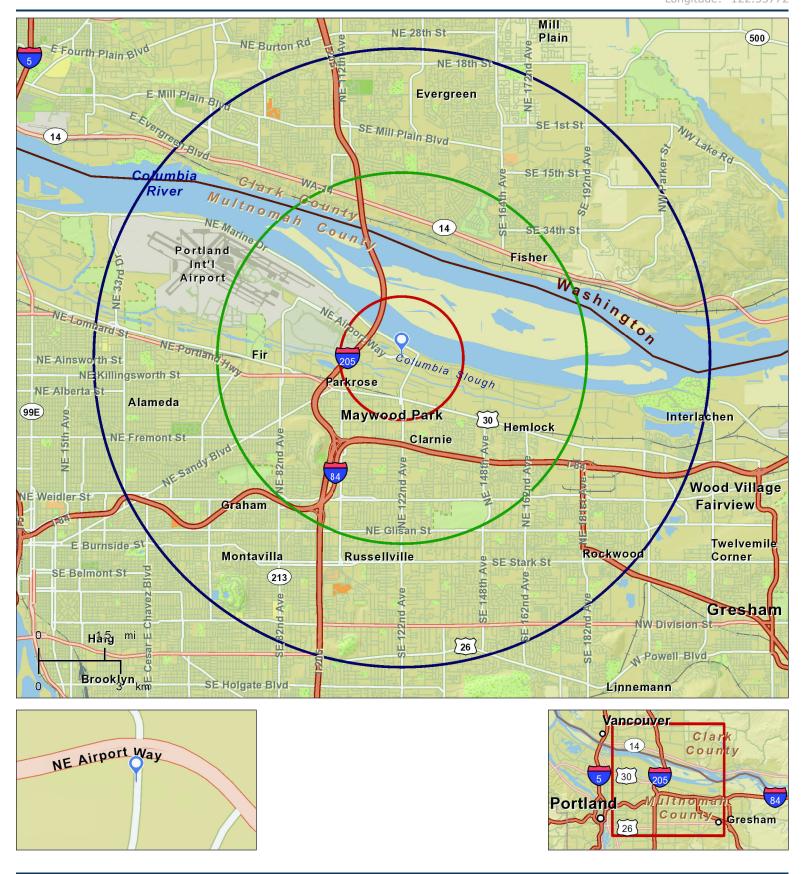

6033 NE Win Sivers Dr, Portland, OR, 97220 Ring: 1, 3, 5 Miles Prepared For: Barnard Commercial Latitude: 45.56675 Longitude: -122.53772

6033 NE Win Sivers Dr, Portland, OR, 97220 Ring: 1 mile radius

Prepared For: Barnard Commercial Latitude: 45.56675