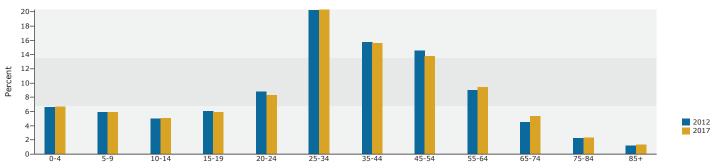

Source: U.S. Census Bureau, Census 2010 Summary File 1.

6033 NE Win Sivers Dr, Portland, OR, 97220 Ring: 3 mile radius

Prepared For: Barnard Commercial Latitude: 45.56675

Longitude: -122.53772

|                                            |        |                                         | 2000-2010   |
|--------------------------------------------|--------|-----------------------------------------|-------------|
|                                            | 2000   | 2010                                    | Annual Rate |
| Population                                 | 65,627 | 68,974                                  | 0.50%       |
| Households                                 | 26,105 | 27,602                                  | 0.56%       |
| Housing Units                              | 27,569 | 29,299                                  | 0.61%       |
| Population by Race                         |        | Number                                  | Percent     |
| Total                                      |        | 68,974                                  | 100.0%      |
| Population Reporting One Race              |        | 65,800                                  | 95.4%       |
| White                                      |        | 48,178                                  | 69.9%       |
| Black                                      |        | 5,283                                   | 7.7%        |
| American Indian                            |        | 771                                     | 1.1%        |
| Asian                                      |        | 6,827                                   | 9.9%        |
| Pacific Islander                           |        | 616                                     | 0.9%        |
| Some Other Race                            |        | 4,125                                   | 6.0%        |
| Population Reporting Two or More Races     |        | 3,174                                   | 4.6%        |
| Total Hispanic Population                  |        | 7,948                                   | 11.5%       |
|                                            |        | ,,,,,,,,,,,,,,,,,,,,,,,,,,,,,,,,,,,,,,, | 1110 /0     |
| Population by Sex<br>Male                  |        | 33,712                                  | 48.9%       |
| Female                                     |        | 35,262                                  | 51.1%       |
| remaie                                     |        | 55,202                                  | 51.1%       |
| Population by Age                          |        | <b>CD 07C</b>                           | 100.00/     |
| Total                                      |        | 68,976                                  | 100.0%      |
| Age 0 - 4                                  |        | 4,220                                   | 6.1%        |
| Age 5 - 9                                  |        | 3,917                                   | 5.7%        |
| Age 10 - 14                                |        | 3,909                                   | 5.7%        |
| Age 15 - 19                                |        | 4,091                                   | 5.9%        |
| Age 20 - 24                                |        | 4,143                                   | 6.0%        |
| Age 25 - 29                                |        | 4,784                                   | 6.9%        |
| Age 30 - 34                                |        | 5,092                                   | 7.4%        |
| Age 35 - 39                                |        | 4,669                                   | 6.8%        |
| Age 40 - 44                                |        | 4,509                                   | 6.5%        |
| Age 45 - 49                                |        | 4,748                                   | 6.9%        |
| Age 50 - 54                                |        | 4,940                                   | 7.2%        |
| Age 55 - 59                                |        | 4,651                                   | 6.7%        |
| Age 60 - 64                                |        | 3,867                                   | 5.6%        |
| Age 65 - 69                                |        | 2,883                                   | 4.2%        |
| Age 70 - 74                                |        | 2,240                                   | 3.2%        |
| Age 75 - 79                                |        | 2,021                                   | 2.9%        |
| Age 80 - 84                                |        | 1,993                                   | 2.9%        |
| Age 85+                                    |        | 2,296                                   | 3.3%        |
| Age 18+                                    |        | 54,486                                  | 79.0%       |
| Age 65+                                    |        | 11,433                                  | 16.6%       |
| Median Age by Sex and Race/Hispanic Origin |        |                                         |             |
| Total Population                           |        | 39.6                                    |             |
| Male                                       |        | 38.0                                    |             |
| Female                                     |        | 41.4                                    |             |
| White Alone                                |        | 45.3                                    |             |
| Black Alone                                |        | 30.0                                    |             |
| American Indian Alone                      |        | 32.0                                    |             |
| Asian Alone                                |        | 36.8                                    |             |
| Pacific Islander Alone                     |        | 25.2                                    |             |
| Some Other Race Alone                      |        | 24.9                                    |             |
| Two or More Races                          |        | 19.2                                    |             |
| Hispanic Population                        |        | 25.3                                    |             |