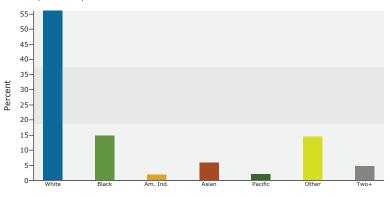

Longitude: -122.53772

|                                                                         |                                                      |        | 2000-2010   |
|-------------------------------------------------------------------------|------------------------------------------------------|--------|-------------|
|                                                                         | 2000                                                 | 2010   | Annual Rate |
| Population                                                              | 3,408                                                | 3,573  | 0.47%       |
| Households                                                              | 1,149                                                | 1,126  | -0.20%      |
| Housing Units                                                           | 1,234                                                | 1,231  | -0.02%      |
| Population by Paco                                                      |                                                      | Number | Percent     |
| Population by Race                                                      |                                                      |        |             |
| Total                                                                   |                                                      | 3,573  | 100.0%      |
| Population Reporting One Race                                           |                                                      | 3,410  | 95.4%       |
| White                                                                   |                                                      | 2,000  | 56.0%       |
| Black                                                                   |                                                      | 559    | 15.6%       |
| American Indian                                                         |                                                      | 68     | 1.9%        |
| Asian                                                                   |                                                      | 208    | 5.8%        |
| Pacific Islander                                                        |                                                      | 78     | 2.2%        |
| Some Other Race                                                         |                                                      | 497    | 13.9%       |
| Population Reporting Two or More Races                                  |                                                      | 163    | 4.6%        |
| Total Hispanic Population                                               |                                                      | 804    | 22.5%       |
|                                                                         |                                                      |        |             |
| Population by Sex                                                       |                                                      | 2 100  | F0.00/      |
| Male                                                                    |                                                      | 2,109  | 59.0%       |
| Female                                                                  |                                                      | 1,464  | 41.0%       |
| Population by Age                                                       |                                                      |        |             |
| Total                                                                   |                                                      | 3,571  | 100.0%      |
| Age 0 - 4                                                               |                                                      | 238    | 6.7%        |
| Age 5 - 9                                                               |                                                      | 212    | 5.9%        |
| Age 10 - 14                                                             |                                                      | 181    | 5.1%        |
| Age 15 - 19                                                             |                                                      | 226    | 6.3%        |
| Age 20 - 24                                                             |                                                      | 312    | 8.7%        |
| Age 25 - 29                                                             |                                                      | 372    | 10.4%       |
| Age 30 - 34                                                             |                                                      | 340    | 9.5%        |
| Age 35 - 39                                                             |                                                      | 299    | 8.4%        |
| Age 40 - 44                                                             |                                                      | 279    | 7.8%        |
| Age 45 - 49                                                             |                                                      | 283    | 7.9%        |
| Age 50 - 54                                                             |                                                      | 249    | 7.0%        |
| Age 55 - 59                                                             |                                                      | 180    | 5.0%        |
|                                                                         |                                                      |        | 3.6%        |
| Age 60 - 64                                                             |                                                      | 130    |             |
| Age 65 - 69                                                             |                                                      | 95     | 2.7%        |
| Age 70 - 74                                                             |                                                      | 54     | 1.5%        |
| Age 75 - 79                                                             |                                                      | 42     | 1.2%        |
| Age 80 - 84                                                             |                                                      | 37     | 1.0%        |
| Age 85+                                                                 |                                                      | 41     | 1.1%        |
| Age 18+                                                                 |                                                      | 2,816  | 78.8%       |
| Age 65+                                                                 |                                                      | 269    | 7.5%        |
| Median Age by Sex and Race/Hispanic Origin                              |                                                      |        |             |
| Total Population                                                        |                                                      | 33.6   |             |
| Male                                                                    |                                                      | 34.1   |             |
| Female                                                                  |                                                      | 32.7   |             |
| White Alone                                                             |                                                      | 39.4   |             |
| Black Alone                                                             |                                                      | 31.8   |             |
| American Indian Alone                                                   |                                                      | 29.5   |             |
| Asian Alone                                                             |                                                      | 32.7   |             |
| Pacific Islander Alone                                                  |                                                      | 19.7   |             |
| Some Other Race Alone                                                   |                                                      | 23.1   |             |
| Two or More Races                                                       |                                                      | 17.3   |             |
| Hispanic Population                                                     |                                                      | 25.1   |             |
| <b>Data Note:</b> Hispanic population can be of any race. Census 2010 m | edians are computed from reported data distributions |        |             |