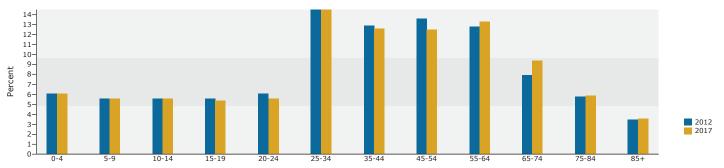

Source: U.S. Census Bureau, Census 2010 Summary File 1.

6033 NE Win Sivers Dr, Portland, OR, 97220 Ring: 3 mile radius

Prepared For: Barnard Commercial Latitude: 45.56675

Longitude: -122.53772

|                                            |        |                                         | 2000-2010   |
|--------------------------------------------|--------|-----------------------------------------|-------------|
|                                            | 2000   | 2010                                    | Annual Rate |
| Population                                 | 65,627 | 68,974                                  | 0.50%       |
| Households                                 | 26,105 | 27,602                                  | 0.56%       |
| Housing Units                              | 27,569 | 29,299                                  | 0.61%       |
| Population by Race                         |        | Number                                  | Percent     |
| Total                                      |        | 68,974                                  | 100.0%      |
| Population Reporting One Race              |        | 65,800                                  | 95.4%       |
| White                                      |        | 48,178                                  | 69.9%       |
| Black                                      |        | 5,283                                   | 7.7%        |
| American Indian                            |        | 771                                     | 1.1%        |
| Asian                                      |        | 6,827                                   | 9.9%        |
| Pacific Islander                           |        | 616                                     | 0.9%        |
| Some Other Race                            |        | 4,125                                   | 6.0%        |
| Population Reporting Two or More Races     |        | 3,174                                   | 4.6%        |
| Total Hispanic Population                  |        | 7,948                                   | 11.5%       |
|                                            |        | ,,,,,,,,,,,,,,,,,,,,,,,,,,,,,,,,,,,,,,, | 1110 /0     |
| Population by Sex<br>Male                  |        | 33,712                                  | 48.9%       |
| Female                                     |        | 35,262                                  | 51.1%       |
| remaie                                     |        | 55,202                                  | 51.1%       |
| Population by Age                          |        | <b>CD 07C</b>                           | 100.00/     |
| Total                                      |        | 68,976                                  | 100.0%      |
| Age 0 - 4                                  |        | 4,220                                   | 6.1%        |
| Age 5 - 9                                  |        | 3,917                                   | 5.7%        |
| Age 10 - 14                                |        | 3,909                                   | 5.7%        |
| Age 15 - 19                                |        | 4,091                                   | 5.9%        |
| Age 20 - 24                                |        | 4,143                                   | 6.0%        |
| Age 25 - 29                                |        | 4,784                                   | 6.9%        |
| Age 30 - 34                                |        | 5,092                                   | 7.4%        |
| Age 35 - 39                                |        | 4,669                                   | 6.8%        |
| Age 40 - 44                                |        | 4,509                                   | 6.5%        |
| Age 45 - 49                                |        | 4,748                                   | 6.9%        |
| Age 50 - 54                                |        | 4,940                                   | 7.2%        |
| Age 55 - 59                                |        | 4,651                                   | 6.7%        |
| Age 60 - 64                                |        | 3,867                                   | 5.6%        |
| Age 65 - 69                                |        | 2,883                                   | 4.2%        |
| Age 70 - 74                                |        | 2,240                                   | 3.2%        |
| Age 75 - 79                                |        | 2,021                                   | 2.9%        |
| Age 80 - 84                                |        | 1,993                                   | 2.9%        |
| Age 85+                                    |        | 2,296                                   | 3.3%        |
| Age 18+                                    |        | 54,486                                  | 79.0%       |
| Age 65+                                    |        | 11,433                                  | 16.6%       |
| Median Age by Sex and Race/Hispanic Origin |        |                                         |             |
| Total Population                           |        | 39.6                                    |             |
| Male                                       |        | 38.0                                    |             |
| Female                                     |        | 41.4                                    |             |
| White Alone                                |        | 45.3                                    |             |
| Black Alone                                |        | 30.0                                    |             |
| American Indian Alone                      |        | 32.0                                    |             |
| Asian Alone                                |        | 36.8                                    |             |
| Pacific Islander Alone                     |        | 25.2                                    |             |
| Some Other Race Alone                      |        | 24.9                                    |             |
| Two or More Races                          |        | 19.2                                    |             |
| Hispanic Population                        |        | 25.3                                    |             |