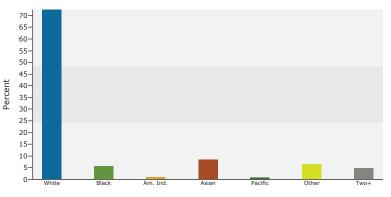

Longitude: -122.53772

|                                                                         |                                                      |        | 2000-2010   |
|-------------------------------------------------------------------------|------------------------------------------------------|--------|-------------|
|                                                                         | 2000                                                 | 2010   | Annual Rate |
| Population                                                              | 3,408                                                | 3,573  | 0.47%       |
| Households                                                              | 1,149                                                | 1,126  | -0.20%      |
| Housing Units                                                           | 1,234                                                | 1,231  | -0.02%      |
| Population by Paco                                                      |                                                      | Number | Percent     |
| Population by Race                                                      |                                                      |        |             |
| Total                                                                   |                                                      | 3,573  | 100.0%      |
| Population Reporting One Race                                           |                                                      | 3,410  | 95.4%       |
| White                                                                   |                                                      | 2,000  | 56.0%       |
| Black                                                                   |                                                      | 559    | 15.6%       |
| American Indian                                                         |                                                      | 68     | 1.9%        |
| Asian                                                                   |                                                      | 208    | 5.8%        |
| Pacific Islander                                                        |                                                      | 78     | 2.2%        |
| Some Other Race                                                         |                                                      | 497    | 13.9%       |
| Population Reporting Two or More Races                                  |                                                      | 163    | 4.6%        |
| Total Hispanic Population                                               |                                                      | 804    | 22.5%       |
|                                                                         |                                                      |        |             |
| Population by Sex                                                       |                                                      | 2 100  | F0.00/      |
| Male                                                                    |                                                      | 2,109  | 59.0%       |
| Female                                                                  |                                                      | 1,464  | 41.0%       |
| Population by Age                                                       |                                                      |        |             |
| Total                                                                   |                                                      | 3,571  | 100.0%      |
| Age 0 - 4                                                               |                                                      | 238    | 6.7%        |
| Age 5 - 9                                                               |                                                      | 212    | 5.9%        |
| Age 10 - 14                                                             |                                                      | 181    | 5.1%        |
| Age 15 - 19                                                             |                                                      | 226    | 6.3%        |
| Age 20 - 24                                                             |                                                      | 312    | 8.7%        |
| Age 25 - 29                                                             |                                                      | 372    | 10.4%       |
| Age 30 - 34                                                             |                                                      | 340    | 9.5%        |
| Age 35 - 39                                                             |                                                      | 299    | 8.4%        |
| Age 40 - 44                                                             |                                                      | 279    | 7.8%        |
| Age 45 - 49                                                             |                                                      | 283    | 7.9%        |
| Age 50 - 54                                                             |                                                      | 249    | 7.0%        |
| Age 55 - 59                                                             |                                                      | 180    | 5.0%        |
|                                                                         |                                                      |        | 3.6%        |
| Age 60 - 64                                                             |                                                      | 130    |             |
| Age 65 - 69                                                             |                                                      | 95     | 2.7%        |
| Age 70 - 74                                                             |                                                      | 54     | 1.5%        |
| Age 75 - 79                                                             |                                                      | 42     | 1.2%        |
| Age 80 - 84                                                             |                                                      | 37     | 1.0%        |
| Age 85+                                                                 |                                                      | 41     | 1.1%        |
| Age 18+                                                                 |                                                      | 2,816  | 78.8%       |
| Age 65+                                                                 |                                                      | 269    | 7.5%        |
| Median Age by Sex and Race/Hispanic Origin                              |                                                      |        |             |
| Total Population                                                        |                                                      | 33.6   |             |
| Male                                                                    |                                                      | 34.1   |             |
| Female                                                                  |                                                      | 32.7   |             |
| White Alone                                                             |                                                      | 39.4   |             |
| Black Alone                                                             |                                                      | 31.8   |             |
| American Indian Alone                                                   |                                                      | 29.5   |             |
| Asian Alone                                                             |                                                      | 32.7   |             |
| Pacific Islander Alone                                                  |                                                      | 19.7   |             |
| Some Other Race Alone                                                   |                                                      | 23.1   |             |
| Two or More Races                                                       |                                                      | 17.3   |             |
| Hispanic Population                                                     |                                                      | 25.1   |             |
| <b>Data Note:</b> Hispanic population can be of any race. Census 2010 m | edians are computed from reported data distributions |        |             |