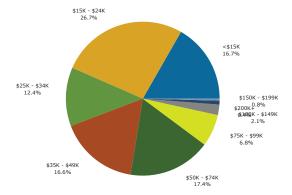

|

Made with Esri Business Analyst



6033 NE Win Sivers Dr, Portland, OR, 97220 Ring: 1 mile radius Prepared For: Barnard Commercial Latitude: 45.56675 Longitude: -122.53772

Trends 2012-2017



Population by Age



2012 Household Income



2012 Population by Race



2012 Percent Hispanic Origin: 23.2%

Source: U.S. Census Bureau, Census 2010 Summary File 1. Esri forecasts for 2012 and 2017.



6033 NE Win Sivers Dr, Portland, OR, 97220 Ring: 3 mile radius

Prepared For: Barnard Commercial Latitude: 45.56675 Longitude: -122.53772

| Summary                                                                          | Cei                  | nsus 2010      |                | 2012           |                | 2017                 |
|----------------------------------------------------------------------------------|----------------------|----------------|----------------|----------------|----------------|----------------------|
| Population                                                                       |