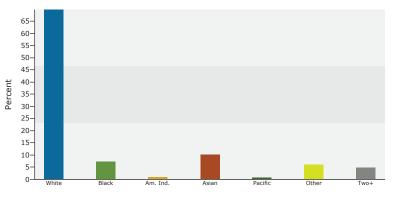

Longitude: -122.53772

|                                                                         |                                                      |        | 2000-2010   |
|-------------------------------------------------------------------------|------------------------------------------------------|--------|-------------|
|                                                                         | 2000                                                 | 2010   | Annual Rate |
| Population                                                              | 3,408                                                | 3,573  | 0.47%       |
| Households                                                              | 1,149                                                | 1,126  | -0.20%      |
| Housing Units                                                           | 1,234                                                | 1,231  | -0.02%      |
| Population by Paco                                                      |                                                      | Number | Percent     |
| Population by Race                                                      |                                                      |        |             |
| Total                                                                   |                                                      | 3,573  | 100.0%      |
| Population Reporting One Race                                           |                                                      | 3,410  | 95.4%       |
| White                                                                   |                                                      | 2,000  | 56.0%       |
| Black                                                                   |                                                      | 559    | 15.6%       |
| American Indian                                                         |                                                      | 68     | 1.9%        |
| Asian                                                                   |                                                      | 208    | 5.8%        |
| Pacific Islander                                                        |                                                      | 78     | 2.2%        |
| Some Other Race                                                         |                                                      | 497    | 13.9%       |
| Population Reporting Two or More Races                                  |                                                      | 163    | 4.6%        |
| Total Hispanic Population                                               |                                                      | 804    | 22.5%       |
|                                                                         |                                                      |        |             |
| Population by Sex                                                       |                                                      | 2 100  | F0.00/      |
| Male                                                                    |                                                      | 2,109  | 59.0%       |
| Female                                                                  |                                                      | 1,464  | 41.0%       |
| Population by Age                                                       |                                                      |        |             |
| Total                                                                   |                                                      | 3,571  | 100.0%      |
| Age 0 - 4                                                               |                                                      | 238    | 6.7%        |
| Age 5 - 9                                                               |                                                      | 212    | 5.9%        |
| Age 10 - 14                                                             |                                                      | 181    | 5.1%        |
| Age 15 - 19                                                             |                                                      | 226    | 6.3%        |
| Age 20 - 24                                                             |                                                      | 312    | 8.7%        |
| Age 25 - 29                                                             |                                                      | 372    | 10.4%       |
| Age 30 - 34                                                             |                                                      | 340    | 9.5%        |
| Age 35 - 39                                                             |                                                      | 299    | 8.4%        |
| Age 40 - 44                                                             |                                                      | 279    | 7.8%        |
| Age 45 - 49                                                             |                                                      | 283    | 7.9%        |
| Age 50 - 54                                                             |                                                      | 249    | 7.0%        |
| Age 55 - 59                                                             |                                                      | 180    | 5.0%        |
|                                                                         |                                                      |        | 3.6%        |
| Age 60 - 64                                                             |                                                      | 130    |             |
| Age 65 - 69                                                             |                                                      | 95     | 2.7%        |
| Age 70 - 74                                                             |                                                      | 54     | 1.5%        |
| Age 75 - 79                                                             |                                                      | 42     | 1.2%        |
| Age 80 - 84                                                             |                                                      | 37     | 1.0%        |
| Age 85+                                                                 |                                                      | 41     | 1.1%        |
| Age 18+                                                                 |                                                      | 2,816  | 78.8%       |
| Age 65+                                                                 |                                                      | 269    | 7.5%        |
| Median Age by Sex and Race/Hispanic Origin                              |                                                      |        |             |
| Total Population                                                        |                                                      | 33.6   |             |
| Male                                                                    |                                                      | 34.1   |             |
| Female                                                                  |                                                      | 32.7   |             |
| White Alone                                                             |                                                      | 39.4   |             |
| Black Alone                                                             |                                                      | 31.8   |             |
| American Indian Alone                                                   |                                                      | 29.5   |             |
| Asian Alone                                                             |                                                      | 32.7   |             |
| Pacific Islander Alone                                                  |                                                      | 19.7   |             |
| Some Other Race Alone                                                   |                                                      | 23.1   |             |
| Two or More Races                                                       |                                                      | 17.3   |             |
| Hispanic Population                                                     |                                                      | 25.1   |             |
| <b>Data Note:</b> Hispanic population can be of any race. Census 2010 m | edians are computed from reported data distributions |        |             |