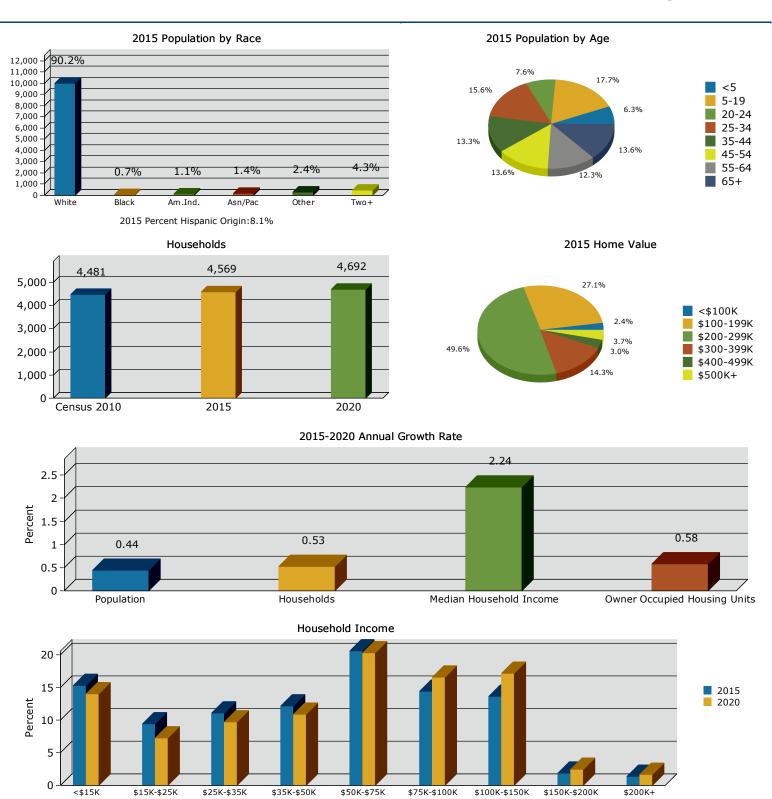

410 Molalla Ave, Oregon City, Oregon, 97045 Ring: 1 mile radius

Prepared by Esri Latitude: 45.34813 Longitude: -122.59671

|                                                        | 2000   | 2010         | 2000-201<br>Annual Rat |
|--------------------------------------------------------|--------|--------------|------------------------|
| Population                                             | 11,256 | 10,995       | -0.23%                 |
| Households                                             | 4,338  | 4,481        | 0.339                  |
| Housing Units                                          | 4,610  | 4,753        | 0.319                  |
| Danulatian bu Dana                                     |        | Newsbar      | Downer                 |
| Population by Race                                     |        | Number       | Percei                 |
| Total                                                  |        | 10,995       | 100.0                  |
| Population Reporting One Race                          |        | 10,592       | 96.3                   |
| White                                                  |        | 10,032       | 91.2                   |
| Black                                                  |        | 61           | 0.6                    |
| American Indian                                        |        | 122          | 1.1                    |
| Asian                                                  |        | 107<br>28    | 1.0<br>0.3             |
| Pacific Islander                                       |        |              | 2.2                    |
| Some Other Race Population Reporting Two or More Races |        | 242<br>403   | 3.7                    |
|                                                        |        |              |                        |
| Total Hispanic Population                              |        | 812          | 7.4                    |
| Population by Sex                                      |        |              |                        |
| Male                                                   |        | 5,420        | 49.3                   |
| Female                                                 |        | 5,575        | 50.7                   |
| Population by Age                                      |        |              |                        |
| Total                                                  |        | 10,995       | 100.0                  |
| Age 0 - 4                                              |        | 735          | 6.7                    |
| Age 5 - 9                                              |        | 693          | 6.3                    |
| Age 10 - 14                                            |        | 684          | 6.2                    |
| Age 15 - 19                                            |        | 685          | 6.2                    |
| Age 20 - 24                                            |        | 810          | 7.4                    |
| Age 25 - 29                                            |        | 890          | 8.1                    |
| Age 30 - 34                                            |        | 849          | 7.7                    |
| Age 35 - 39                                            |        | 784          | 7.1                    |
| Age 40 - 44                                            |        | 740          | 6.7                    |
| Age 45 - 49                                            |        | 784          | 7.1                    |
| Age 50 - 54                                            |        | 776          | 7.1                    |
| Age 55 - 59                                            |        | 746          | 6.8                    |
| Age 60 - 64                                            |        | 518          | 4.7                    |
| Age 65 - 69                                            |        | 352          | 3.2                    |
| Age 70 - 74                                            |        | 237          | 2.2                    |
| Age 75 - 79                                            |        | 185          | 1.7                    |
| Age 80 - 84                                            |        | 205          | 1.9                    |
| Age 85+                                                |        | 324          | 2.9                    |
| Age 18+                                                |        | 8,470        | 77.0                   |
| Age 65+                                                |        | 1,303        | 11.9                   |
| Median Age by Sex and Race/Hispanic Origin             |        |              |                        |
| Total Population                                       |        | 36.0         |                        |
| Male                                                   |        | 34.5         |                        |
| Female                                                 |        | 37.7         |                        |
| White Alone                                            |        | 37.0         |                        |
| Black Alone                                            |        | 33.5         |                        |
| American Indian Alone                                  |        | 33.3         |                        |
| Asian Alone                                            |        | 37.8         |                        |
| Pacific Islander Alone                                 |        | 30.8         |                        |
| Some Other Race Alone                                  |        | 27.8         |                        |
|                                                        |        |              |                        |
| Two or More Races Hispanic Population                  |        | 20.3<br>25.1 |                        |

Page 1 of 12

©2015 Esri

410 Molalla Ave, Oregon City, Oregon, 97045 Ring: 1 mile radius

Prepared by Esri Latitude: 45.34813 Longitude: -122.59671

| Households by Type                            |              |         |
|-----------------------------------------------|--------------|---------|
| Total                                         | 4,481        | 100.0%  |
| Households with 1 Person                      | 1,360        | 30.4%   |
| Households with 2+ People                     | 3,121        | 69.7%   |
| Family Households                             | 2,644        | 59.0%   |
| Husband-wife Families                         | 1,746        | 39.0%   |
| With Own Children                             | 762          | 17.0%   |
| Other Family (No Spouse Present)              | 899          | 20.1%   |
| With Own Children                             | 546          | 12.2%   |
| Nonfamily Households                          | 477          | 10.6%   |
| All Households with Children                  | 1,441        | 32.2%   |
| Multigenerational Households                  | 127          | 2.8%    |
| Unmarried Partner Households                  | 448          | 10.0%   |
| Male-female                                   | 411          | 9.2%    |
| Same-sex                                      | 37           | 0.8%    |
| Average Household Size                        | 2.39         |         |
| Family Households by Size                     |              |         |
| Total                                         | 2,645        | 100.0%  |
| 2 People                                      | 1,098        | 41.5%   |
| 3 People                                      | 683          | 25.8%   |
| 4 People                                      | 496          | 18.8%   |
| 5 People                                      | 236          | 8.9%    |
| 6 People                                      | 85           | 3.2%    |
| 7+ People                                     | 47           | 1.8%    |
| Average Family Size                           | 2.97         | 110 / 0 |
| Nonfamily Households by Size                  |              |         |
| Total                                         | 1,837        | 100.0%  |
| 1 Person                                      | 1,360        | 74.0%   |
| 2 People                                      | 377          | 20.5%   |
| 3 People                                      | 65           | 3.5%    |
| 4 People                                      | 23           | 1.3%    |
| 5 People                                      | 8            | 0.4%    |
| 6 People                                      | 2            | 0.1%    |
| 7+ People                                     | 2            | 0.1%    |
| Average Nonfamily Size                        | 1.34         |         |
| Population by Relationship and Household Type |              |         |
| Total                                         | 10,995       | 100.0%  |
| In Households                                 | 10,700       | 97.3%   |
| In Family Households                          | 8,242        | 75.0%   |
| Householder                                   | 2,631        | 23.9%   |
| Spouse                                        | 1,738        | 15.8%   |
| Child                                         | 3,123        | 28.4%   |
| Other relative                                | 363          | 3.3%    |
| Nonrelative                                   | 386          | 3.5%    |
|                                               |              |         |
| In Nonfamily Households                       | 2,458        | 22.4%   |
| In Nonfamily Households In Group Quarters     | 2,458<br>295 | 2.7%    |
| In Nonfamily Households                       | 2,458        |         |

**Data Note: Households with children** include any households with people under age 18, related or not. **Multigenerational households** are families with 3 or more parent-child relationships. **Unmarried partner households** are usually classified as nonfamily households unless there is another member of the household related to the householder. Multigenerational and unmarried partner households are reported only to the tract level. Esri estimated block group data, which is used to estimate polygons or non-standard geography. **Average family size** excludes nonrelatives. **Source:** U.S. Census Bureau, Census 2010 Summary File 1.