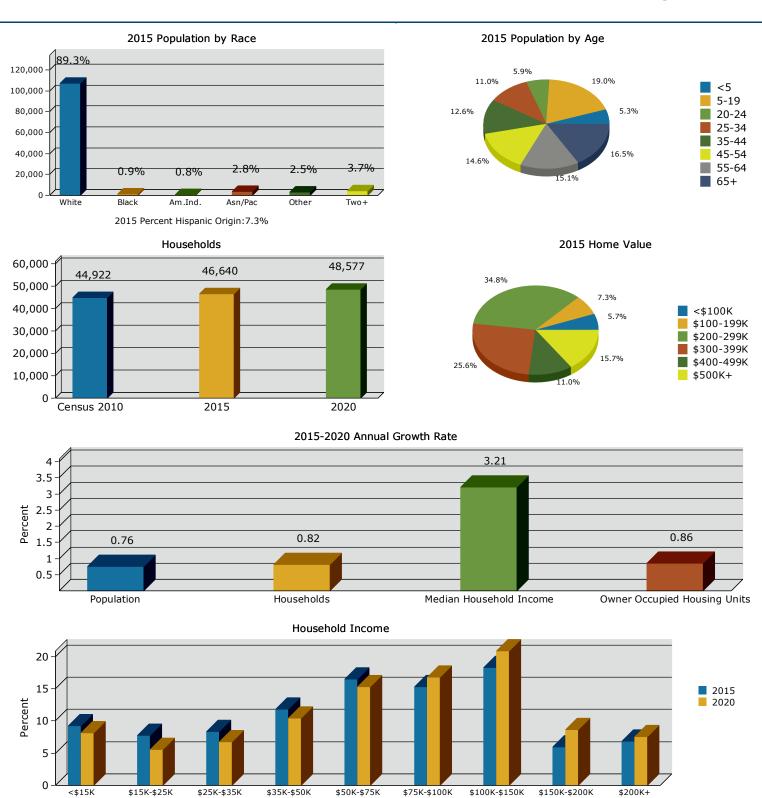

410 Molalla Ave, Oregon City, Oregon, 97045 Ring: 1 mile radius

Prepared by Esri Latitude: 45.34813 Longitude: -122.59671

|                                                        | 2000   | 2010         | 2000-201<br>Annual Rat |
|--------------------------------------------------------|--------|--------------|------------------------|
| Population                                             | 11,256 | 10,995       | -0.23%                 |
| Households                                             | 4,338  | 4,481        | 0.339                  |
| Housing Units                                          | 4,610  | 4,753        | 0.319                  |
| Danulatian bu Dana                                     |        | Newsbar      | Downer                 |
| Population by Race                                     |        | Number       | Percei                 |
| Total                                                  |        | 10,995       | 100.0                  |
| Population Reporting One Race                          |        | 10,592       | 96.3                   |
| White                                                  |        | 10,032       | 91.2                   |
| Black                                                  |        | 61           | 0.6                    |
| American Indian                                        |        | 122          | 1.1                    |
| Asian                                                  |        | 107<br>28    | 1.0<br>0.3             |
| Pacific Islander                                       |        |              | 2.2                    |
| Some Other Race Population Reporting Two or More Races |        | 242<br>403   | 3.7                    |
|                                                        |        |              |                        |
| Total Hispanic Population                              |        | 812          | 7.4                    |
| Population by Sex                                      |        |              |                        |
| Male                                                   |        | 5,420        | 49.3                   |
| Female                                                 |        | 5,575        | 50.7                   |
| Population by Age                                      |        |              |                        |
| Total                                                  |        | 10,995       | 100.0                  |
| Age 0 - 4                                              |        | 735          | 6.7                    |
| Age 5 - 9                                              |        | 693          | 6.3                    |
| Age 10 - 14                                            |        | 684          | 6.2                    |
| Age 15 - 19                                            |        | 685          | 6.2                    |
| Age 20 - 24                                            |        | 810          | 7.4                    |
| Age 25 - 29                                            |        | 890          | 8.1                    |
| Age 30 - 34                                            |        | 849          | 7.7                    |
| Age 35 - 39                                            |        | 784          | 7.1                    |
| Age 40 - 44                                            |        | 740          | 6.7                    |
| Age 45 - 49                                            |        | 784          | 7.1                    |
| Age 50 - 54                                            |        | 776          | 7.1                    |
| Age 55 - 59                                            |        | 746          | 6.8                    |
| Age 60 - 64                                            |        | 518          | 4.7                    |
| Age 65 - 69                                            |        | 352          | 3.2                    |
| Age 70 - 74                                            |        | 237          | 2.2                    |
| Age 75 - 79                                            |        | 185          | 1.7                    |
| Age 80 - 84                                            |        | 205          | 1.9                    |
| Age 85+                                                |        | 324          | 2.9                    |
| Age 18+                                                |        | 8,470        | 77.0                   |
| Age 65+                                                |        | 1,303        | 11.9                   |
| Median Age by Sex and Race/Hispanic Origin             |        |              |                        |
| Total Population                                       |        | 36.0         |                        |
| Male                                                   |        | 34.5         |                        |
| Female                                                 |        | 37.7         |                        |
| White Alone                                            |        | 37.0         |                        |
| Black Alone                                            |        | 33.5         |                        |
| American Indian Alone                                  |        | 33.3         |                        |
| Asian Alone                                            |        | 37.8         |                        |
| Pacific Islander Alone                                 |        | 30.8         |                        |
| Some Other Race Alone                                  |        | 27.8         |                        |
|                                                        |        |              |                        |
| Two or More Races Hispanic Population                  |        | 20.3<br>25.1 |                        |

Page 1 of 12

©2015 Esri

410 Molalla Ave, Oregon City, Oregon, 97045 Ring: 1 mile radius

Prepared by Esri Latitude: 45.34813 Longitude: -122.59671

| Households by Type                            |              |         |
|-----------------------------------------------|--------------|---------|
| Total                                         | 4,481        | 100.0%  |
| Households with 1 Person                      | 1,360        | 30.4%   |
| Households with 2+ People                     | 3,121        | 69.7%   |
| Family Households                             | 2,644        | 59.0%   |
| Husband-wife Families                         | 1,746        | 39.0%   |
| With Own Children                             | 762          | 17.0%   |
| Other Family (No Spouse Present)              | 899          | 20.1%   |
| With Own Children                             | 546          | 12.2%   |
| Nonfamily Households                          | 477          | 10.6%   |
| All Households with Children                  | 1,441        | 32.2%   |
| Multigenerational Households                  | 127          | 2.8%    |
| Unmarried Partner Households                  | 448          | 10.0%   |
| Male-female                                   | 411          | 9.2%    |
| Same-sex                                      | 37           | 0.8%    |
| Average Household Size                        | 2.39         |         |
| Family Households by Size                     |              |         |
| Total                                         | 2,645        | 100.0%  |
| 2 People                                      | 1,098        | 41.5%   |
| 3 People                                      | 683          | 25.8%   |
| 4 People                                      | 496          | 18.8%   |
| 5 People                                      | 236          | 8.9%    |
| 6 People                                      | 85           | 3.2%    |
| 7+ People                                     | 47           | 1.8%    |
| Average Family Size                           | 2.97         | 110 / 0 |
| Nonfamily Households by Size                  |              |         |
| Total                                         | 1,837        | 100.0%  |
| 1 Person                                      | 1,360        | 74.0%   |
| 2 People                                      | 377          | 20.5%   |
| 3 People                                      | 65           | 3.5%    |
| 4 People                                      | 23           | 1.3%    |
| 5 People                                      | 8            | 0.4%    |
| 6 People                                      | 2            | 0.1%    |
| 7+ People                                     | 2            | 0.1%    |
| Average Nonfamily Size                        | 1.34         |         |
| Population by Relationship and Household Type |              |         |
| Total                                         | 10,995       | 100.0%  |
| In Households                                 | 10,700       | 97.3%   |
| In Family Households                          | 8,242        | 75.0%   |
| Householder                                   | 2,631        | 23.9%   |
| Spouse                                        | 1,738        | 15.8%   |
| Child                                         | 3,123        | 28.4%   |
| Other relative                                | 363          | 3.3%    |
| Nonrelative                                   | 386          | 3.5%    |
|                                               |              |         |
| In Nonfamily Households                       | 2,458        | 22.4%   |
| In Nonfamily Households In Group Quarters     | 2,458<br>295 | 2.7%    |
| In Nonfamily Households                       | 2,458        |         |

**Data Note: Households with children** include any households with people under age 18, related or not. **Multigenerational households** are families with 3 or more parent-child relationships. **Unmarried partner households** are usually classified as nonfamily households unless there is another member of the household related to the householder. Multigenerational and unmarried partner households are reported only to the tract level. Esri estimated block group data, which is used to estimate polygons or non-standard geography. **Average family size** excludes nonrelatives. **Source:** U.S. Census Bureau, Census 2010 Summary File 1.