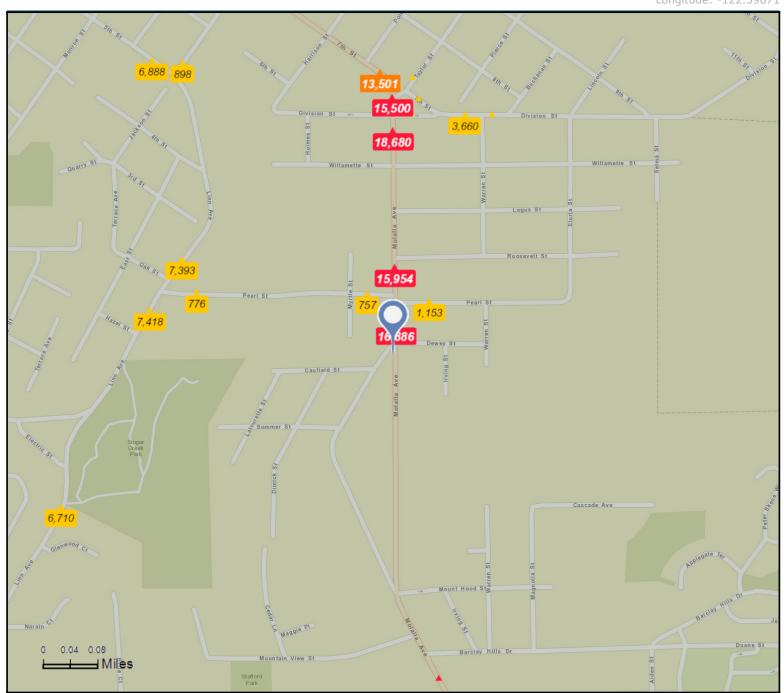

410 Molalla Ave, Oregon City, Oregon, 97045 Ring: 1 mile radius

Prepared by Esri Latitude: 45.34813 Longitude: -122.59671

|                                                        | 2000   | 2010         | 2000-201<br>Annual Rat |
|--------------------------------------------------------|--------|--------------|------------------------|
| Population                                             | 11,256 | 10,995       | -0.23%                 |
| Households                                             | 4,338  | 4,481        | 0.339                  |
| Housing Units                                          | 4,610  | 4,753        | 0.319                  |
| Danulatian bu Dana                                     |        | Newsbar      | Downer                 |
| Population by Race                                     |        | Number       | Percei                 |
| Total                                                  |        | 10,995       | 100.0                  |
| Population Reporting One Race                          |        | 10,592       | 96.3                   |
| White                                                  |        | 10,032       | 91.2                   |
| Black                                                  |        | 61           | 0.6                    |
| American Indian                                        |        | 122          | 1.1                    |
| Asian                                                  |        | 107<br>28    | 1.0<br>0.3             |
| Pacific Islander                                       |        |              | 2.2                    |
| Some Other Race Population Reporting Two or More Races |        | 242<br>403   | 3.7                    |
|                                                        |        |              |                        |
| Total Hispanic Population                              |        | 812          | 7.4                    |
| Population by Sex                                      |        |              |                        |
| Male                                                   |        | 5,420        | 49.3                   |
| Female                                                 |        | 5,575        | 50.7                   |
| Population by Age                                      |        |              |                        |
| Total                                                  |        | 10,995       | 100.0                  |
| Age 0 - 4                                              |        | 735          | 6.7                    |
| Age 5 - 9                                              |        | 693          | 6.3                    |
| Age 10 - 14                                            |        | 684          | 6.2                    |
| Age 15 - 19                                            |        | 685          | 6.2                    |
| Age 20 - 24                                            |        | 810          | 7.4                    |
| Age 25 - 29                                            |        | 890          | 8.1                    |
| Age 30 - 34                                            |        | 849          | 7.7                    |
| Age 35 - 39                                            |        | 784          | 7.1                    |
| Age 40 - 44                                            |        | 740          | 6.7                    |
| Age 45 - 49                                            |        | 784          | 7.1                    |
| Age 50 - 54                                            |        | 776          | 7.1                    |
| Age 55 - 59                                            |        | 746          | 6.8                    |
| Age 60 - 64                                            |        | 518          | 4.7                    |
| Age 65 - 69                                            |        | 352          | 3.2                    |
| Age 70 - 74                                            |        | 237          | 2.2                    |
| Age 75 - 79                                            |        | 185          | 1.7                    |
| Age 80 - 84                                            |        | 205          | 1.9                    |
| Age 85+                                                |        | 324          | 2.9                    |
| Age 18+                                                |        | 8,470        | 77.0                   |
| Age 65+                                                |        | 1,303        | 11.9                   |
| Median Age by Sex and Race/Hispanic Origin             |        |              |                        |
| Total Population                                       |        | 36.0         |                        |
| Male                                                   |        | 34.5         |                        |
| Female                                                 |        | 37.7         |                        |
| White Alone                                            |        | 37.0         |                        |
| Black Alone                                            |        | 33.5         |                        |
| American Indian Alone                                  |        | 33.3         |                        |
| Asian Alone                                            |        | 37.8         |                        |
| Pacific Islander Alone                                 |        | 30.8         |                        |
| Some Other Race Alone                                  |        | 27.8         |                        |
|                                                        |        |              |                        |
| Two or More Races Hispanic Population                  |        | 20.3<br>25.1 |                        |