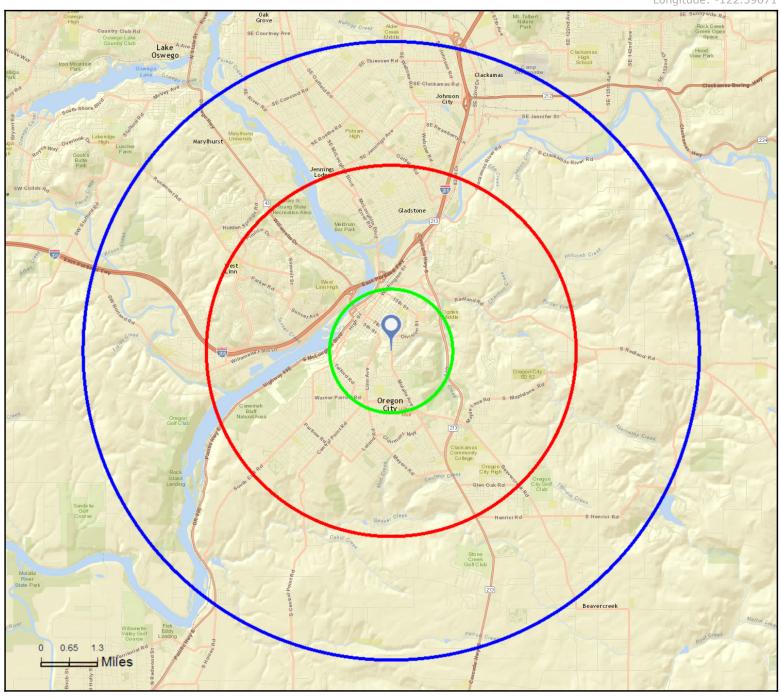

410 Molalla Ave, Oregon City, Oregon, 97045 Ring: 1 mile radius

Prepared by Esri Latitude: 45.34813 Longitude: -122.59671

|                                                        | 2000   | 2010         | 2000-201<br>Annual Rat |
|--------------------------------------------------------|--------|--------------|------------------------|
| Population                                             | 11,256 | 10,995       | -0.23%                 |
| Households                                             | 4,338  | 4,481        | 0.339                  |
| Housing Units                                          | 4,610  | 4,753        | 0.319                  |
| Danulatian bu Dana                                     |        | Newsbar      | Downer                 |
| Population by Race                                     |        | Number       | Percei                 |
| Total                                                  |        | 10,995       | 100.0                  |
| Population Reporting One Race                          |        | 10,592       | 96.3                   |
| White                                                  |        | 10,032       | 91.2                   |
| Black                                                  |        | 61           | 0.6                    |
| American Indian                                        |        | 122          | 1.1                    |
| Asian                                                  |        | 107<br>28    | 1.0<br>0.3             |
| Pacific Islander                                       |        |              | 2.2                    |
| Some Other Race Population Reporting Two or More Races |        | 242<br>403   | 3.7                    |
|                                                        |        |              |                        |
| Total Hispanic Population                              |        | 812          | 7.4                    |
| Population by Sex                                      |        |              |                        |
| Male                                                   |        | 5,420        | 49.3                   |
| Female                                                 |        | 5,575        | 50.7                   |
| Population by Age                                      |        |              |                        |
| Total                                                  |        | 10,995       | 100.0                  |
| Age 0 - 4                                              |        | 735          | 6.7                    |
| Age 5 - 9                                              |        | 693          | 6.3                    |
| Age 10 - 14                                            |        | 684          | 6.2                    |
| Age 15 - 19                                            |        | 685          | 6.2                    |
| Age 20 - 24                                            |        | 810          | 7.4                    |
| Age 25 - 29                                            |        | 890          | 8.1                    |
| Age 30 - 34                                            |        | 849          | 7.7                    |
| Age 35 - 39                                            |        | 784          | 7.1                    |
| Age 40 - 44                                            |        | 740          | 6.7                    |
| Age 45 - 49                                            |        | 784          | 7.1                    |
| Age 50 - 54                                            |        | 776          | 7.1                    |
| Age 55 - 59                                            |        | 746          | 6.8                    |
| Age 60 - 64                                            |        | 518          | 4.7                    |
| Age 65 - 69                                            |        | 352          | 3.2                    |
| Age 70 - 74                                            |        | 237          | 2.2                    |
| Age 75 - 79                                            |        | 185          | 1.7                    |
| Age 80 - 84                                            |        | 205          | 1.9                    |
| Age 85+                                                |        | 324          | 2.9                    |
| Age 18+                                                |        | 8,470        | 77.0                   |
| Age 65+                                                |        | 1,303        | 11.9                   |
| Median Age by Sex and Race/Hispanic Origin             |        |              |                        |
| Total Population                                       |        | 36.0         |                        |
| Male                                                   |        | 34.5         |                        |
| Female                                                 |        | 37.7         |                        |
| White Alone                                            |        | 37.0         |                        |
| Black Alone                                            |        | 33.5         |                        |
| American Indian Alone                                  |        | 33.3         |                        |
| Asian Alone                                            |        | 37.8         |                        |
| Pacific Islander Alone                                 |        | 30.8         |                        |
| Some Other Race Alone                                  |        | 27.8         |                        |
|                                                        |        |              |                        |
| Two or More Races Hispanic Population                  |        | 20.3<br>25.1 |                        |