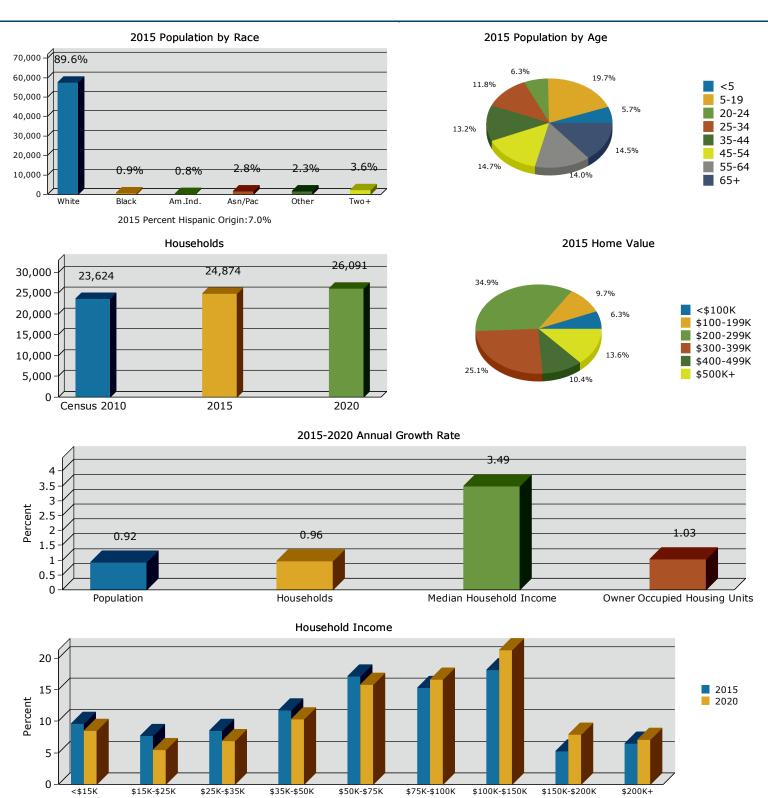

410 Molalla Ave, Oregon City, Oregon, 97045 Ring: 1 mile radius

Prepared by Esri Latitude: 45.34813 Longitude: -122.59671

|                                                        | 2000   | 2010         | 2000-201<br>Annual Rat |
|--------------------------------------------------------|--------|--------------|------------------------|
| Population                                             | 11,256 | 10,995       | -0.23%                 |
| Households                                             | 4,338  | 4,481        | 0.339                  |
| Housing Units                                          | 4,610  | 4,753        | 0.319                  |
| Danulatian bu Dana                                     |        | Newsbar      | Downer                 |
| Population by Race                                     |        | Number       | Percei                 |
| Total                                                  |        | 10,995       | 100.0                  |
| Population Reporting One Race                          |        | 10,592       | 96.3                   |
| White                                                  |        | 10,032       | 91.2                   |
| Black                                                  |        | 61           | 0.6                    |
| American Indian                                        |        | 122          | 1.1                    |
| Asian                                                  |        | 107<br>28    | 1.0<br>0.3             |
| Pacific Islander                                       |        |              | 2.2                    |
| Some Other Race Population Reporting Two or More Races |        | 242<br>403   | 3.7                    |
|                                                        |        |              |                        |
| Total Hispanic Population                              |        | 812          | 7.4                    |
| Population by Sex                                      |        |              |                        |
| Male                                                   |        | 5,420        | 49.3                   |
| Female                                                 |        | 5,575        | 50.7                   |
| Population by Age                                      |        |              |                        |
| Total                                                  |        | 10,995       | 100.0                  |
| Age 0 - 4                                              |        | 735          | 6.7                    |
| Age 5 - 9                                              |        | 693          | 6.3                    |
| Age 10 - 14                                            |        | 684          | 6.2                    |
| Age 15 - 19                                            |        | 685          | 6.2                    |
| Age 20 - 24                                            |        | 810          | 7.4                    |
| Age 25 - 29                                            |        | 890          | 8.1                    |
| Age 30 - 34                                            |        | 849          | 7.7                    |
| Age 35 - 39                                            |        | 784          | 7.1                    |
| Age 40 - 44                                            |        | 740          | 6.7                    |
| Age 45 - 49                                            |        | 784          | 7.1                    |
| Age 50 - 54                                            |        | 776          | 7.1                    |
| Age 55 - 59                                            |        | 746          | 6.8                    |
| Age 60 - 64                                            |        | 518          | 4.7                    |
| Age 65 - 69                                            |        | 352          | 3.2                    |
| Age 70 - 74                                            |        | 237          | 2.2                    |
| Age 75 - 79                                            |        | 185          | 1.7                    |
| Age 80 - 84                                            |        | 205          | 1.9                    |
| Age 85+                                                |        | 324          | 2.9                    |
| Age 18+                                                |        | 8,470        | 77.0                   |
| Age 65+                                                |        | 1,303        | 11.9                   |
| Median Age by Sex and Race/Hispanic Origin             |        |              |                        |
| Total Population                                       |        | 36.0         |                        |
| Male                                                   |        | 34.5         |                        |
| Female                                                 |        | 37.7         |                        |
| White Alone                                            |        | 37.0         |                        |
| Black Alone                                            |        | 33.5         |                        |
| American Indian Alone                                  |        | 33.3         |                        |
| Asian Alone                                            |        | 37.8         |                        |
| Pacific Islander Alone                                 |        | 30.8         |                        |
| Some Other Race Alone                                  |        | 27.8         |                        |
|                                                        |        |              |                        |
| Two or More Races Hispanic Population                  |        | 20.3<br>25.1 |                        |

Page 1 of 12

©2015 Esri

410 Molalla Ave, Oregon City, Oregon, 97045 Ring: 1 mile radius

Prepared by Esri Latitude: 45.34813 Longitude: -122.59671

| Households by Type                            |              |         |
|-----------------------------------------------|--------------|---------|
| Total                                         | 4,481        | 100.0%  |
| Households with 1 Person                      | 1,360        | 30.4%   |
| Households with 2+ People                     | 3,121        | 69.7%   |
| Family Households                             | 2,644        | 59.0%   |
| Husband-wife Families                         | 1,746        | 39.0%   |
| With Own Children                             | 762          | 17.0%   |
| Other Family (No Spouse Present)              | 899          | 20.1%   |
| With Own Children                             | 546          | 12.2%   |
| Nonfamily Households                          | 477          | 10.6%   |
| All Households with Children                  | 1,441        | 32.2%   |
| Multigenerational Households                  | 127          | 2.8%    |
| Unmarried Partner Households                  | 448          | 10.0%   |
| Male-female                                   | 411          | 9.2%    |
| Same-sex                                      | 37           | 0.8%    |
| Average Household Size                        | 2.39         |         |
| Family Households by Size                     |              |         |
| Total                                         | 2,645        | 100.0%  |
| 2 People                                      | 1,098        | 41.5%   |
| 3 People                                      | 683          | 25.8%   |
| 4 People                                      | 496          | 18.8%   |
| 5 People                                      | 236          | 8.9%    |
| 6 People                                      | 85           | 3.2%    |
| 7+ People                                     | 47           | 1.8%    |
| Average Family Size                           | 2.97         | 110 / 0 |
| Nonfamily Households by Size                  |              |         |
| Total                                         | 1,837        | 100.0%  |
| 1 Person                                      | 1,360        | 74.0%   |
| 2 People                                      | 377          | 20.5%   |
| 3 People                                      | 65           | 3.5%    |
| 4 People                                      | 23           | 1.3%    |
| 5 People                                      | 8            | 0.4%    |
| 6 People                                      | 2            | 0.1%    |
| 7+ People                                     | 2            | 0.1%    |
| Average Nonfamily Size                        | 1.34         |         |
| Population by Relationship and Household Type |              |         |
| Total                                         | 10,995       | 100.0%  |
| In Households                                 | 10,700       | 97.3%   |
| In Family Households                          | 8,242        | 75.0%   |
| Householder                                   | 2,631        | 23.9%   |
| Spouse                                        | 1,738        | 15.8%   |
| Child                                         | 3,123        | 28.4%   |
| Other relative                                | 363          | 3.3%    |
| Nonrelative                                   | 386          | 3.5%    |
|                                               |              |         |
| In Nonfamily Households                       | 2,458        | 22.4%   |
| In Nonfamily Households In Group Quarters     | 2,458<br>295 | 2.7%    |
| In Nonfamily Households                       | 2,458        |         |

**Data Note: Households with children** include any households with people under age 18, related or not. **Multigenerational households** are families with 3 or more parent-child relationships. **Unmarried partner households** are usually classified as nonfamily households unless there is another member of the household related to the householder. Multigenerational and unmarried partner households are reported only to the tract level. Esri estimated block group data, which is used to estimate polygons or non-standard geography. **Average family size** excludes nonrelatives. **Source:** U.S. Census Bureau, Census 2010 Summary File 1.