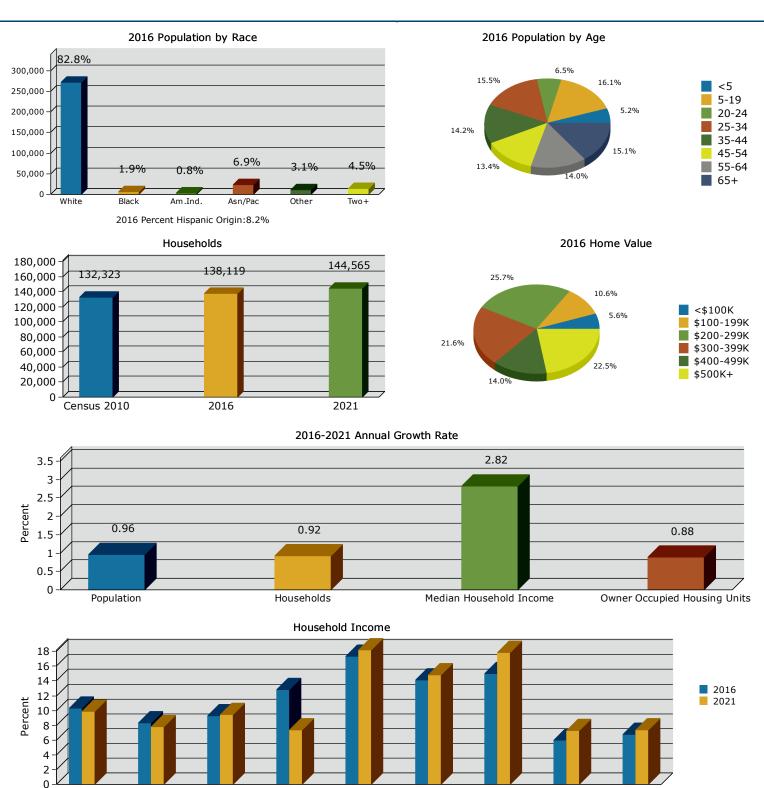

Prepared by Esri Latitude: 45.44123 Longitude: -122.64174

|                                        |       | LOI    | igitude122.0417 |
|----------------------------------------|-------|--------|-----------------|
|                                        |       |        | 2000-2010       |
|                                        | 2000  | 2010   | Annual Rate     |
| Population                             | 9,111 | 9,290  | 0.19%           |
| Households                             | 4,382 | 4,458  | 0.17%           |
| Housing Units                          | 4,712 | 4,788  | 0.16%           |
| Population by Race                     |       | Number | Percent         |
| Total                                  |       | 9,290  | 100.0%          |
| Population Reporting One Race          |       | 8,979  | 96.7%           |
| White                                  |       | 8,288  | 89.2%           |
| Black                                  |       | 155    | 1.7%            |
| American Indian                        |       | 112    | 1.2%            |
| Asian                                  |       | 222    | 2.4%            |
| Pacific Islander                       |       | 24     | 0.3%            |
| Some Other Race                        |       | 178    | 1.9%            |
| Population Reporting Two or More Races |       | 311    | 3.3%            |
| Total Hispanic Population              |       | 573    | 6.2%            |
| Population by Sex                      |       |        |                 |
| Male                                   |       | 4,355  | 46.9%           |
| Female                                 |       | 4,935  | 53.1%           |
| Population by Age                      |       |        |                 |
| Total                                  |       | 9,291  | 100.0%          |
| Age 0 - 4                              |       | 442    | 4.8%            |
| Age 5 - 9                              |       | 414    | 4.5%            |
| Age 10 - 14                            |       | 507    | 5.5%            |
| Age 15 - 19                            |       | 588    | 6.3%            |
| Age 20 - 24                            |       | 613    | 6.6%            |
| Age 25 - 29                            |       | 717    | 7.7%            |
| Age 30 - 34                            |       | 608    | 6.5%            |
| Age 35 - 39                            |       | 558    | 6.0%            |
| Age 40 - 44                            |       | 584    | 6.3%            |
| Age 45 - 49                            |       | 643    | 6.9%            |
| Age 50 - 54                            |       | 654    | 7.0%            |
| Age 55 - 59                            |       | 636    | 6.8%            |
| Age 60 - 64                            |       | 538    | 5.8%            |
| Age 65 - 69                            |       | 380    | 4.1%            |
| Age 70 - 74                            |       | 275    | 3.0%            |
| Age 75 - 79                            |       | 270    | 2.9%            |
| Age 80 - 84                            |       | 315    | 3.4%            |
| Age 85+                                |       | 548    | 5.9%            |
| Age 18+                                |       | 7,605  | 81.9%           |
| Age 65+                                |       | 1,788  | 19.2%           |

**Data Note:** Hispanic population can be of any race. Census 2010 medians are computed from reported data distributions. **Source:** U.S. Census Bureau, Census 2010 Summary File 1. Esri converted Census 2000 data into 2010 geography.