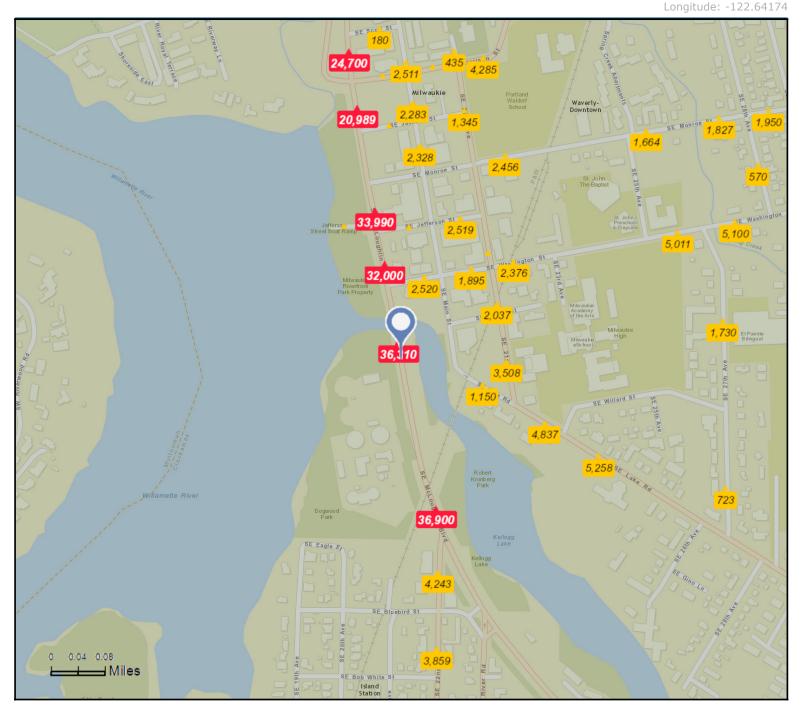

SE McLoughlin Blvd, Milwaukie, Oregon, 97222 Rings: 1, 3, 5 mile radii

Prepared by Esri

Latitude: 45.44123 Longitude: -122.64174

Page 1 of 1 ©2016 Esri

SE McLoughlin Blvd, Milwaukie, Oregon, 97222 Ring: 1 mile radius