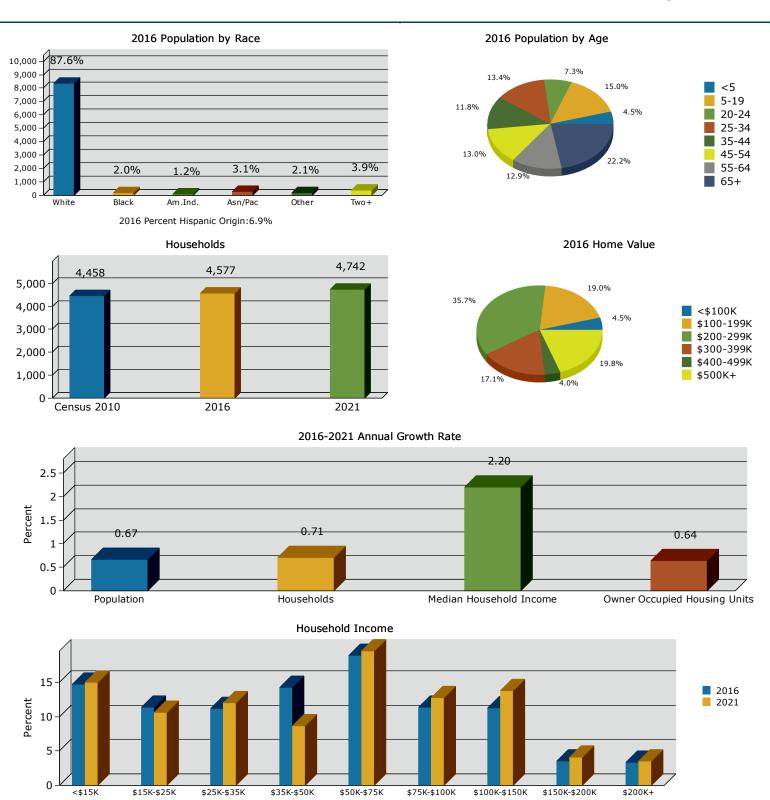

Prepared by Esri Latitude: 45.44123 Longitude: -122.64174

|                                        |       | LOI    | igitude122.0417 |
|----------------------------------------|-------|--------|-----------------|
|                                        |       |        | 2000-2010       |
|                                        | 2000  | 2010   | Annual Rate     |
| Population                             | 9,111 | 9,290  | 0.19%           |
| Households                             | 4,382 | 4,458  | 0.17%           |
| Housing Units                          | 4,712 | 4,788  | 0.16%           |
| Population by Race                     |       | Number | Percent         |
| Total                                  |       | 9,290  | 100.0%          |
| Population Reporting One Race          |       | 8,979  | 96.7%           |
| White                                  |       | 8,288  | 89.2%           |
| Black                                  |       | 155    | 1.7%            |
| American Indian                        |       | 112    | 1.2%            |
| Asian                                  |       | 222    | 2.4%            |
| Pacific Islander                       |       | 24     | 0.3%            |
| Some Other Race                        |       | 178    | 1.9%            |
| Population Reporting Two or More Races |       | 311    | 3.3%            |
| Total Hispanic Population              |       | 573    | 6.2%            |
| Population by Sex                      |       |        |                 |
| Male                                   |       | 4,355  | 46.9%           |
| Female                                 |       | 4,935  | 53.1%           |
| Population by Age                      |       |        |                 |
| Total                                  |       | 9,291  | 100.0%          |
| Age 0 - 4                              |       | 442    | 4.8%            |
| Age 5 - 9                              |       | 414    | 4.5%            |
| Age 10 - 14                            |       | 507    | 5.5%            |
| Age 15 - 19                            |       | 588    | 6.3%            |
| Age 20 - 24                            |       | 613    | 6.6%            |
| Age 25 - 29                            |       | 717    | 7.7%            |
| Age 30 - 34                            |       | 608    | 6.5%            |
| Age 35 - 39                            |       | 558    | 6.0%            |
| Age 40 - 44                            |       | 584    | 6.3%            |
| Age 45 - 49                            |       | 643    | 6.9%            |
| Age 50 - 54                            |       | 654    | 7.0%            |
| Age 55 - 59                            |       | 636    | 6.8%            |
| Age 60 - 64                            |       | 538    | 5.8%            |
| Age 65 - 69                            |       | 380    | 4.1%            |
| Age 70 - 74                            |       | 275    | 3.0%            |
| Age 75 - 79                            |       | 270    | 2.9%            |
| Age 80 - 84                            |       | 315    | 3.4%            |
| Age 85+                                |       | 548    | 5.9%            |
| Age 18+                                |       | 7,605  | 81.9%           |
| Age 65+                                |       | 1,788  | 19.2%           |

**Data Note:** Hispanic population can be of any race. Census 2010 medians are computed from reported data distributions. **Source:** U.S. Census Bureau, Census 2010 Summary File 1. Esri converted Census 2000 data into 2010 geography.