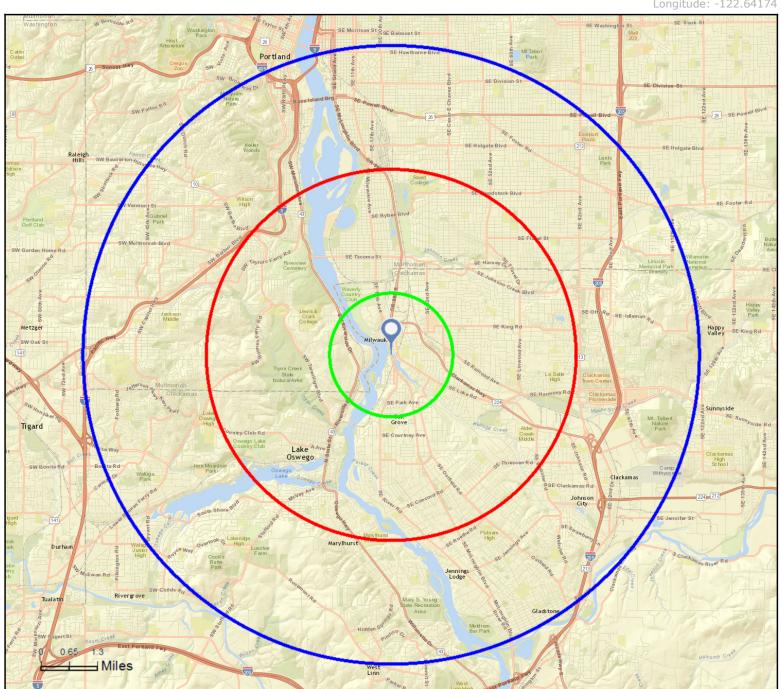

SE McLoughlin Blvd, Milwaukie, Oregon, 97222 Rings: 1, 3, 5 mile radii

Prepared by Esri

Latitude: 45.44123 Longitude: -122.64174

Page 1 of 1 ©2016 Esri

SE McLoughlin Blvd, Milwaukie, Oregon, 97222 Ring: 1 mile radius