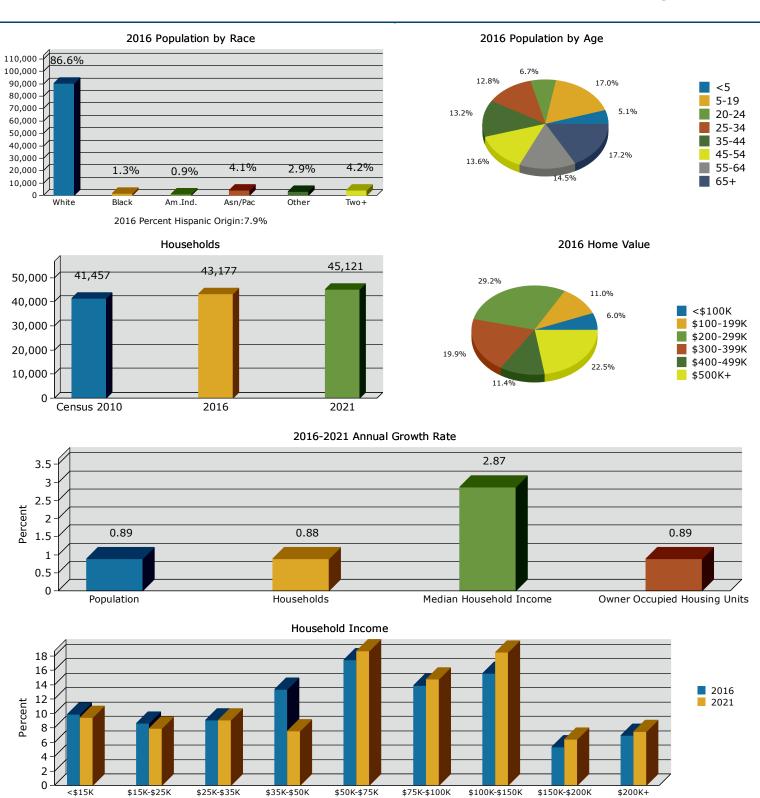

Prepared by Esri Latitude: 45.44123 Longitude: -122.64174

|                                        |       | LOI    | igitude122.0417 |
|----------------------------------------|-------|--------|-----------------|
|                                        |       |        | 2000-2010       |
|                                        | 2000  | 2010   | Annual Rate     |
| Population                             | 9,111 | 9,290  | 0.19%           |
| Households                             | 4,382 | 4,458  | 0.17%           |
| Housing Units                          | 4,712 | 4,788  | 0.16%           |
| Population by Race                     |       | Number | Percent         |
| Total                                  |       | 9,290  | 100.0%          |
| Population Reporting One Race          |       | 8,979  | 96.7%           |
| White                                  |       | 8,288  | 89.2%           |
| Black                                  |       | 155    | 1.7%            |
| American Indian                        |       | 112    | 1.2%            |
| Asian                                  |       | 222    | 2.4%            |
| Pacific Islander                       |       | 24     | 0.3%            |
| Some Other Race                        |       | 178    | 1.9%            |
| Population Reporting Two or More Races |       | 311    | 3.3%            |
| Total Hispanic Population              |       | 573    | 6.2%            |
| Population by Sex                      |       |        |                 |
| Male                                   |       | 4,355  | 46.9%           |
| Female                                 |       | 4,935  | 53.1%           |
| Population by Age                      |       |        |                 |
| Total                                  |       | 9,291  | 100.0%          |
| Age 0 - 4                              |       | 442    | 4.8%            |
| Age 5 - 9                              |       | 414    | 4.5%            |
| Age 10 - 14                            |       | 507    | 5.5%            |
| Age 15 - 19                            |       | 588    | 6.3%            |
| Age 20 - 24                            |       | 613    | 6.6%            |
| Age 25 - 29                            |       | 717    | 7.7%            |
| Age 30 - 34                            |       | 608    | 6.5%            |
| Age 35 - 39                            |       | 558    | 6.0%            |
| Age 40 - 44                            |       | 584    | 6.3%            |
| Age 45 - 49                            |       | 643    | 6.9%            |
| Age 50 - 54                            |       | 654    | 7.0%            |
| Age 55 - 59                            |       | 636    | 6.8%            |
| Age 60 - 64                            |       | 538    | 5.8%            |
| Age 65 - 69                            |       | 380    | 4.1%            |
| Age 70 - 74                            |       | 275    | 3.0%            |
| Age 75 - 79                            |       | 270    | 2.9%            |
| Age 80 - 84                            |       | 315    | 3.4%            |
| Age 85+                                |       | 548    | 5.9%            |
| Age 18+                                |       | 7,605  | 81.9%           |
| Age 65+                                |       | 1,788  | 19.2%           |

**Data Note:** Hispanic population can be of any race. Census 2010 medians are computed from reported data distributions. **Source:** U.S. Census Bureau, Census 2010 Summary File 1. Esri converted Census 2000 data into 2010 geography.