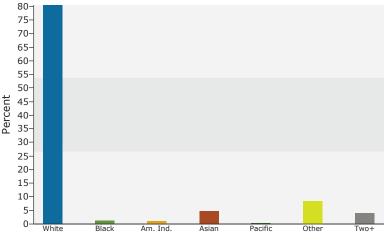

Latitude: 45.59512 Longitude: -122.99458

|                                            |       |              | 2000-2010   |
|--------------------------------------------|-------|--------------|-------------|
|                                            | 2000  | 2010         | Annual Rate |
| Population                                 | 1,752 | 2,035        | 1.51%       |
| Households                                 | 635   | 740          | 1.54%       |
| Housing Units                              | 671   | 784          | 1.57%       |
| Population by Race                         |       | Number       | Percent     |
| Total                                      |       | 2,036        | 100.0%      |
| Population Reporting One Race              |       | 1,967        | 96.6%       |
| White                                      |       | 1,829        | 89.8%       |
| Black                                      |       | 9            | 0.4%        |
| American Indian                            |       | 25           | 1.2%        |
| Asian                                      |       | 29           | 1.2%        |
|                                            |       | 12           | 0.6%        |
| Pacific Islander                           |       | 63           | 3.1%        |
| Some Other Race                            |       |              |             |
| Population Reporting Two or More Races     |       | 69           | 3.4%        |
| Total Hispanic Population                  |       | 202          | 9.9%        |
| Population by Sex                          |       |              |             |
| Male                                       |       | 1,015        | 49.9%       |
| Female                                     |       | 1,020        | 50.1%       |
| Population by Age                          |       |              |             |
| Total                                      |       | 2,037        | 100.0%      |
| Age 0 - 4                                  |       | 143          | 7.0%        |
| Age 5 - 9                                  |       | 139          | 6.8%        |
| Age 10 - 14                                |       | 167          | 8.2%        |
| Age 15 - 19                                |       | 141          | 6.9%        |
| Age 20 - 24                                |       | 100          | 4.9%        |
| Age 25 - 29                                |       | 110          | 5.4%        |
| Age 30 - 34                                |       | 143          | 7.0%        |
| Age 35 - 39                                |       | 145          | 7.4%        |
| Age 40 - 44                                |       | 151          | 7.5%        |
| Age 45 - 49                                |       | 155          | 7.7%        |
|                                            |       |              | 8.4%        |
| Age 50 - 54                                |       | 171          |             |
| Age 55 - 59                                |       | 123          | 6.0%        |
| Age 60 - 64                                |       | 128          | 6.3%        |
| Age 65 - 69                                |       | 70           | 3.4%        |
| Age 70 - 74                                |       | 45           | 2.2%        |
| Age 75 - 79                                |       | 31           | 1.5%        |
| Age 80 - 84                                |       | 36           | 1.8%        |
| Age 85+                                    |       | 28           | 1.4%        |
| Age 18+                                    |       | 1,490        | 73.2%       |
| Age 65+                                    |       | 210          | 10.3%       |
| Median Age by Sex and Race/Hispanic Origin |       |              |             |
| Total Population                           |       | 37.5         |             |
| Male                                       |       | 36.1         |             |
| Female                                     |       | 39.0         |             |
| White Alone                                |       | 38.3         |             |
| Black Alone                                |       | 12.5         |             |
| American Indian Alone                      |       | 18.8         |             |
| Asian Alone                                |       | 41.7         |             |
| Pacific Islander Alone                     |       | 32.5         |             |
|                                            |       |              |             |
| Some Other Race Alone                      |       | 40.0         |             |
| Some Other Race Alone<br>Two or More Races |       | 40.0<br>17.9 |             |