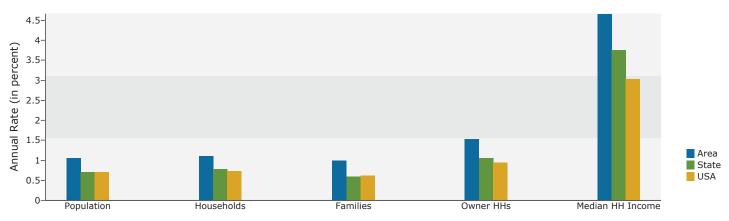

|
| Hispanic Origin (Any Race)                           | 5,203                 | 18.0%          | 5,684      | 19.3%   | 6,694        | 21.5%    |
| Data Note: Income is expressed in current dollars.   |                       |                |            |         |              |          |
| Source: U.S. Census Bureau, Census 2010 Summary File | 1. Esri forecasts for | 2013 and 2018. |            |         |              |          |
|                                                      |                       |                |            |         |              |          |

Made with Esri Business Analyst



10355 NW Glencoe Rd, North Plains, OR, 97133 Ring: 5 mile radius

Prepared For: Barnard Commercial Latitude: 45.59512 Longitude: -122.99458

#### Trends 2013-2018







2013 Household Income



2013 Population by Race



2013 Percent Hispanic Origin: 19.3%

#### Source: U.S. Census Bureau, Census 2010 Summary File 1. Esri forecasts for 2013 and 2018.



# Graphic Profile

10355 NW Glencoe Rd, North Plains, OR, 97133 Ring: 1 mile radius Prepared For: Barnard Commercial Latitude: 45.59512





# Graphic Profile

10355 NW Glencoe Rd, North Plains, OR, 97133 Ring: 3 mile radius Prepared For: Barnard Commercial Latitude: 45.59512





## Graphic Profile

10355 NW Glencoe Rd, North Plains, OR, 97133 Ring: 5 mile radius Prepared For: Barnard Commercial Latitude: 45.59512





### Traffic Count Map - Close Up

10355 NW Glencoe Rd, North Plains, OR, 97133 Ring: 1, 3, 5 Miles

Prepared For: Barnard Commercial Latitude: 45.59512 Longitude: -122.99458





####