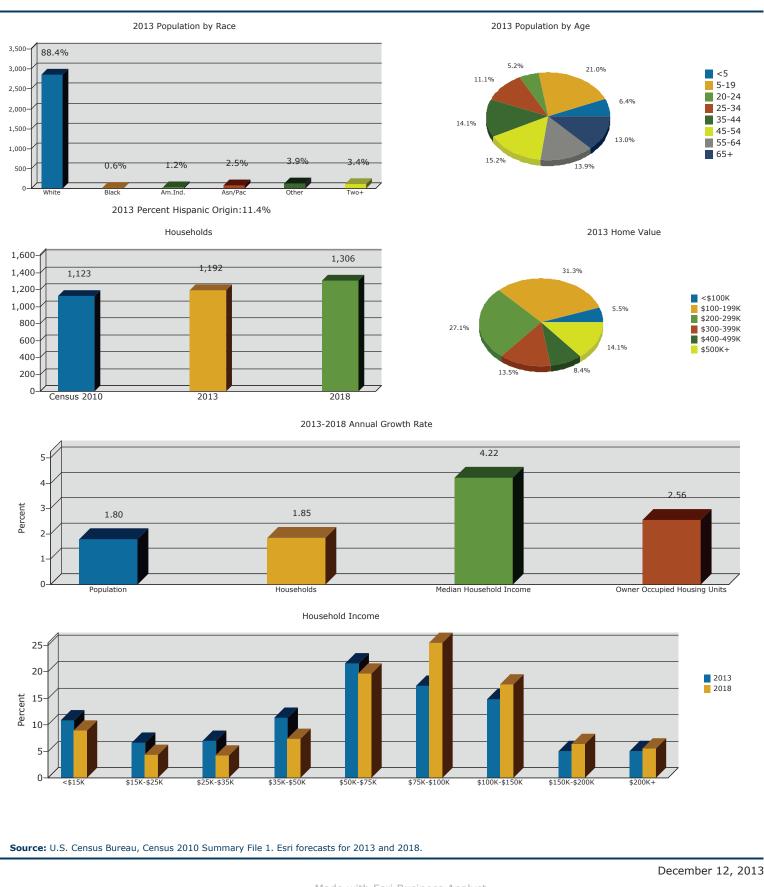

Source: U.S. Census Bureau, Census 2010 Summary File 1.

10355 NW Glencoe Rd, North Plains, OR, Ring: 3 mile radius

Prepared For: Barnard Commercial

Latitude: 45.59512 Longitude: -122.99458

|                                                                         |                                                       |            | 2000-2010   |
|-------------------------------------------------------------------------|-------------------------------------------------------|------------|-------------|
|                                                                         | 2000                                                  | 2010       | Annual Rate |
| Population                                                              | 2,703                                                 | 3,056      | 1.24%       |
| Households                                                              | 976                                                   | 1,123      | 1.41%       |
| Housing Units                                                           | 1,021                                                 | 1,191      | 1.55%       |
| Deputation by Dage                                                      |                                                       | Number     | Percent     |
| Population by Race Total                                                |                                                       |            |             |
|                                                                         |                                                       | 3,055      | 100.0%      |
| Population Reporting One Race                                           |                                                       | 2,958      | 96.8%       |
| White                                                                   |                                                       | 2,725      | 89.2%       |
| Black                                                                   |                                                       | 19         | 0.6%        |
| American Indian                                                         |                                                       | 31         | 1.0%        |
| Asian                                                                   |                                                       | 64         | 2.1%        |
| Pacific Islander                                                        |                                                       | 13         | 0.4%        |
| Some Other Race                                                         |                                                       | 106        | 3.5%        |
| Population Reporting Two or More Races                                  |                                                       | 97         | 3.2%        |
| Total Hispanic Population                                               |                                                       | 314        | 10.3%       |
| Population by Sex                                                       |                                                       |            |             |
| Male                                                                    |                                                       | 1,538      | 50.3%       |
| Female                                                                  |                                                       | 1,518      | 49.7%       |
| Population by Age                                                       |                                                       |            |             |
| Total                                                                   |                                                       | 3,056      | 100.0%      |
| Age 0 - 4                                                               |                                                       | 197        | 6.4%        |
| Age 5 - 9                                                               |                                                       | 212        | 6.9%        |
| Age 10 - 14                                                             |                                                       | 247        | 8.1%        |
| Age 15 - 19                                                             |                                                       | 212        | 6.9%        |
| Age 20 - 24                                                             |                                                       | 142        | 4.6%        |
| Age 25 - 29                                                             |                                                       | 155        | 5.1%        |
| Age 30 - 34                                                             |                                                       | 201        | 6.6%        |
| Age 35 - 39                                                             |                                                       | 213        | 7.0%        |
| Age 40 - 44                                                             |                                                       | 229        | 7.5%        |
| Age 45 - 49                                                             |                                                       | 229        | 7.7%        |
|                                                                         |                                                       |            |             |
| Age 50 - 54<br>Age 55 - 59                                              |                                                       | 259<br>202 | 8.5%        |
| -                                                                       |                                                       |            | 6.6%        |
| Age 60 - 64                                                             |                                                       | 200        | 6.5%        |
| Age 65 - 69                                                             |                                                       | 123        | 4.0%        |
| Age 70 - 74                                                             |                                                       | 81         | 2.7%        |
| Age 75 - 79                                                             |                                                       | 55         | 1.8%        |
| Age 80 - 84                                                             |                                                       | 51         | 1.7%        |
| Age 85+                                                                 |                                                       | 42         | 1.4%        |
| Age 18+                                                                 |                                                       | 2,258      | 73.9%       |
| Age 65+                                                                 |                                                       | 352        | 11.5%       |
| Median Age by Sex and Race/Hispanic Origin                              |                                                       |            |             |
| Total Population                                                        |                                                       | 38.8       |             |
| Male                                                                    |                                                       | 37.8       |             |
| Female                                                                  |                                                       | 39.8       |             |
| White Alone                                                             |                                                       | 40.1       |             |
| Black Alone                                                             |                                                       | 16.3       |             |
| American Indian Alone                                                   |                                                       | 22.5       |             |
| Asian Alone                                                             |                                                       | 37.1       |             |
| Pacific Islander Alone                                                  |                                                       | 32.5       |             |
| Some Other Race Alone                                                   |                                                       | 34.3       |             |
| Two or More Races                                                       |                                                       | 17.5       |             |
| Hispanic Population                                                     |                                                       | 25.0       |             |
| <b>Data Note:</b> Hispanic population can be of any race. Census 2010 m | pedians are computed from reported data distributions |            |             |

**Data Note:** Hispanic population can be of any race. Census 2010 medians are computed from reported data distributions. **Source:** U.S. Census Bureau, Census 2010 Summary File 1. Esri converted Census 2000 data into 2010 geography.

10355 NW Glencoe Rd, North Plains, OR, Ring: 3 mile radius

Prepared For: Barnard Commercial Latitude: 45.59512

Longitude: -122.99458

| Households by Type                            |       |         |
|-----------------------------------------------|-------|---------|
| Total                                         | 1,123 | 100.0%  |
| Households with 1 Person                      | 226   | 20.1%   |
| Households with 2+ People                     | 897   | 79.9%   |
| Family Households                             | 838   | 74.6%   |
| Husband-wife Families                         | 689   | 61.4%   |
| With Own Children                             | 310   | 27.6%   |
| Other Family (No Spouse Present)              | 148   | 13.2%   |
| With Own Children                             | 72    | 6.4%    |
| Nonfamily Households                          | 59    | 5.3%    |
| All Households with Children                  | 420   | 37.4%   |
| Multigenerational Households                  | 38    | 3.4%    |
| Unmarried Partner Households                  | 57    | 5.1%    |
| Male-female                                   | 49    | 4.4%    |
| Same-sex                                      | 8     | 0.7%    |
| Average Household Size                        | 2.71  |         |
|                                               |       |         |
| Family Households by Size                     |       |         |
| Total                                         | 838   | 100.0%  |
| 2 People                                      | 337   | 40.2%   |
| 3 People                                      | 187   | 22.3%   |
| 4 People                                      | 173   | 20.6%   |
| 5 People                                      | 87    | 10.4%   |
| 6 People                                      | 33    | 3.9%    |
| 7+ People                                     | 21    | 2.5%    |
| Average Family Size                           | 3.12  |         |
| Nonfersily Heyeshelds by Circ                 |       |         |
| Nonfamily Households by Size Total            | 285   | 100.0%  |
| 1 Person                                      | 225   | 79.3%   |
| 2 People                                      | 45    | 15.8%   |
| 3 People                                      | 11    | 3.9%    |
| 4 People                                      | 2     | 0.7%    |
| 5 People                                      | 1     | 0.4%    |
| 6 People                                      | 0     | 0.0%    |
| 7+ People                                     | 0     | 0.0%    |
| Average Nonfamily Size                        | 1.27  | 010 / 0 |
|                                               |       |         |
| Population by Relationship and Household Type |       |         |
| Total                                         | 3,056 | 100.0%  |
| In Households                                 | 3,047 | 99.7%   |
| In Family Households                          | 2,687 | 87.9%   |
| Householder                                   | 828   | 27.1%   |
| Spouse                                        | 682   | 22.3%   |
| Child                                         | 1,010 | 33.1%   |
| Other relative                                | 92    | 3.0%    |
| Nonrelative                                   | 74    | 2.4%    |
| In Nonfamily Households                       | 361   | 11.8%   |
| In Group Quarters                             | 9     | 0.3%    |
| Institutionalized Population                  | 8     | 0.3%    |
| Noninstitutionalized Population               | 1     | 0.0%    |

10355 NW Glencoe Rd, North Plains, OR, Ring: 3 mile radius

Prepared For: Barnard Commercial

Latitude: 45.59512 Longitude: -122.99458

| Total Housing Units by Occupancy                              |       |        |
|---------------------------------------------------------------|-------|--------|
| Total                                                         | 1,211 | 100.0% |
| Occupied Housing Units                                        | 1,123 | 92.7%  |
| Vacant Housing Units                                          |       |        |
| For Rent                                                      | 18    | 1.5%   |
| Rented, not Occupied                                          | 5     | 0.4%   |
| For Sale Only                                                 | 19    | 1.6%   |
| Sold, not Occupied                                            | 1     | 0.1%   |
| For Seasonal/Recreational/Occasional Use                      | 6     | 0.5%   |
| For Migrant Workers                                           | 17    | 1.4%   |
| Other Vacant                                                  | 22    | 1.8%   |
| Total Vacancy Rate                                            | 5.7%  |        |
| Households by Tenure and Mortgage Status                      |       |        |
| Total                                                         | 1,123 | 100.0% |
| Owner Occupied                                                | 854   | 76.0%  |
| Owned with a Mortgage/Loan                                    | 651   | 58.0%  |
| Owned Free and Clear                                          | 203   | 18.1%  |
| Average Household Size                                        | 2.80  |        |
| Renter Occupied                                               | 269   | 24.0%  |
| Average Household Size                                        | 2.43  |        |
| Owner-occupied Housing Units by Race of Householder           |       |        |
| Total                                                         | 854   | 100.0% |
| Householder is White Alone                                    | 806   | 94.4%  |
| Householder is Black Alone                                    | 2     | 0.2%   |
| Householder is American Indian Alone                          | 6     | 0.7%   |
| Householder is Asian Alone                                    | 14    | 1.6%   |
| Householder is Pacific Islander Alone                         | 3     | 0.4%   |
| Householder is Some Other Race Alone                          | 14    | 1.6%   |
| Householder is Two or More Races                              | 9     | 1.1%   |
| Owner-occupied Housing Units with Hispanic Householder        | 42    | 4.9%   |
| Renter-occupied Housing Units by Race of Householder          |       |        |
| Total                                                         | 269   | 100.0% |
| Householder is White Alone                                    | 240   | 89.2%  |
| Householder is Black Alone                                    | 2     | 0.7%   |
| Householder is American Indian Alone                          | 4     | 1.5%   |
| Householder is Asian Alone                                    | 3     | 1.1%   |
| Householder is Pacific Islander Alone                         | 0     | 0.0%   |
| Householder is Some Other Race Alone                          | 13    | 4.8%   |
| Householder is Two or More Races                              | 7     | 2.6%   |
| Renter-occupied Housing Units with Hispanic Householder       | 26    | 9.7%   |
| Average Household Size by Race/Hispanic Origin of Householder |       |        |
| Householder is White Alone                                    | 2.66  |        |
| Householder is Black Alone                                    | 3.00  |        |
| Householder is American Indian Alone                          | 3.67  |        |
| Householder is Asian Alone                                    | 2.78  |        |
| Householder is Pacific Islander Alone                         | 2.67  |        |
| Householder is Some Other Race Alone                          | 3.88  |        |
| Householder is Two or More Races                              | 3.63  |        |
| Householder is Hispanic                                       | 4.09  |        |
|                                                               |       |        |