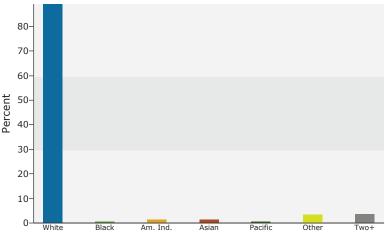

166<br>173<br>174<br>150<br>126<br>278<br>334<br>348<br>333<br>225<br>73<br>32<br>225<br>73<br>32<br>20<br>Number<br>2,113<br>13<br>41<br>36<br>16<br>97<br>97                                                                                                                                                                                                                                                           | 6.9%<br>7.2%<br>6.2%<br>5.2%<br>11.5%<br>13.8%<br>14.4%<br>13.8%<br>9.3%<br>3.0%<br>1.3%<br>9.3%<br>1.3%<br>9.3%<br>1.3%<br>1.5%<br>0.5%<br>1.7%<br>1.5%<br>0.7%<br>4.0% |



10355 NW Glencoe Rd, North Plains, OR, 97133 Ring: 1 mile radius Prepared For: Barnard Commercial Latitude: 45.59512 Longitude: -122.99458

### Trends 2013-2018



Population by Age







2013 Population by Race



2013 Percent Hispanic Origin: 11.0%

#### Source: U.S. Census Bureau, Census 2010 Summary File 1. Esri forecasts for 2013 and 2018.



10355 NW Glencoe Rd, North Plains, OR, 97133 Ring: 3 mile radius

Prepared For: Barnard Commercial Latitude: 45.59512 Longitude: -122.99458

| -                                                                                                                                                                                                                                                                                |                                                                                                                                                                                                  |