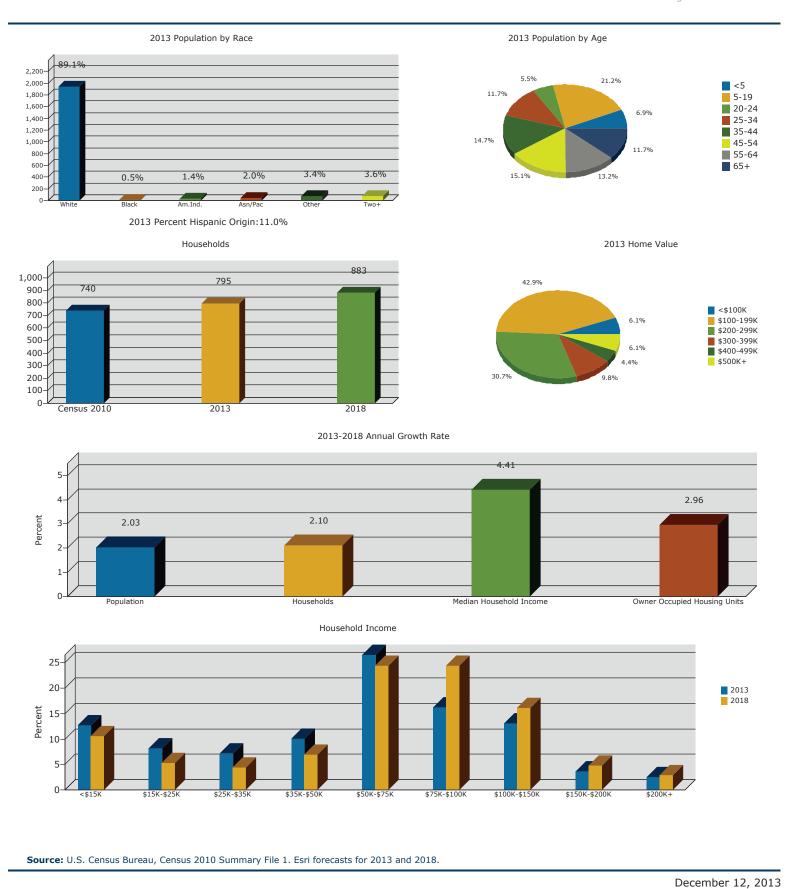

Latitude: 45.59512 Longitude: -122.99458

|                                            |       |              | 2000-2010   |
|--------------------------------------------|-------|--------------|-------------|
|                                            | 2000  | 2010         | Annual Rate |
| Population                                 | 1,752 | 2,035        | 1.51%       |
| Households                                 | 635   | 740          | 1.54%       |
| Housing Units                              | 671   | 784          | 1.57%       |
| Population by Race                         |       | Number       | Percent     |
| Total                                      |       | 2,036        | 100.0%      |
| Population Reporting One Race              |       | 1,967        | 96.6%       |
| White                                      |       | 1,829        | 89.8%       |
| Black                                      |       | 9            | 0.4%        |
| American Indian                            |       | 25           | 1.2%        |
| Asian                                      |       | 29           | 1.2%        |
|                                            |       | 12           | 0.6%        |
| Pacific Islander                           |       | 63           | 3.1%        |
| Some Other Race                            |       |              |             |
| Population Reporting Two or More Races     |       | 69           | 3.4%        |
| Total Hispanic Population                  |       | 202          | 9.9%        |
| Population by Sex                          |       |              |             |
| Male                                       |       | 1,015        | 49.9%       |
| Female                                     |       | 1,020        | 50.1%       |
| Population by Age                          |       |              |             |
| Total                                      |       | 2,037        | 100.0%      |
| Age 0 - 4                                  |       | 143          | 7.0%        |
| Age 5 - 9                                  |       | 139          | 6.8%        |
| Age 10 - 14                                |       | 167          | 8.2%        |
| Age 15 - 19                                |       | 141          | 6.9%        |
| Age 20 - 24                                |       | 100          | 4.9%        |
| Age 25 - 29                                |       | 110          | 5.4%        |
| Age 30 - 34                                |       | 143          | 7.0%        |
| Age 35 - 39                                |       | 145          | 7.4%        |
| Age 40 - 44                                |       | 151          | 7.5%        |
| Age 45 - 49                                |       | 155          | 7.7%        |
|                                            |       |              | 8.4%        |
| Age 50 - 54                                |       | 171          |             |
| Age 55 - 59                                |       | 123          | 6.0%        |
| Age 60 - 64                                |       | 128          | 6.3%        |
| Age 65 - 69                                |       | 70           | 3.4%        |
| Age 70 - 74                                |       | 45           | 2.2%        |
| Age 75 - 79                                |       | 31           | 1.5%        |
| Age 80 - 84                                |       | 36           | 1.8%        |
| Age 85+                                    |       | 28           | 1.4%        |
| Age 18+                                    |       | 1,490        | 73.2%       |
| Age 65+                                    |       | 210          | 10.3%       |
| Median Age by Sex and Race/Hispanic Origin |       |              |             |
| Total Population                           |       | 37.5         |             |
| Male                                       |       | 36.1         |             |
| Female                                     |       | 39.0         |             |
| White Alone                                |       | 38.3         |             |
| Black Alone                                |       | 12.5         |             |
| American Indian Alone                      |       | 18.8         |             |
| Asian Alone                                |       | 41.7         |             |
| Pacific Islander Alone                     |       | 32.5         |             |
|                                            |       |              |             |
| Some Other Race Alone                      |       | 40.0         |             |
| Some Other Race Alone<br>Two or More Races |       | 40.0<br>17.9 |             |

10355 NW Glencoe Rd, North Plains, OR, Ring: 1 mile radius

Prepared For: Barnard Commercial

Latitude: 45.59512 Longitude: -122.99458

| Total Housing Units by Occupancy                              |      |        |
|---------------------------------------------------------------|------|--------|
| Total                                                         | 795  | 100.0% |
| Occupied Housing Units                                        | 740  | 93.1%  |
| Vacant Housing Units                                          |      |        |
| For Rent                                                      | 13   | 1.6%   |
| Rented, not Occupied                                          | 4    | 0.5%   |
| For Sale Only                                                 | 16   | 2.0%   |
| Sold, not Occupied                                            | 0    | 0.0%   |
| For Seasonal/Recreational/Occasional Use                      | 3    | 0.4%   |
| For Migrant Workers                                           | 6    | 0.8%   |
| Other Vacant                                                  | 13   | 1.6%   |
| Total Vacancy Rate                                            | 5.6% |        |
| Households by Tenure and Mortgage Status                      |      |        |
| Total                                                         | 740  | 100.0% |
| Owner Occupied                                                | 548  | 74.1%  |
| Owned with a Mortgage/Loan                                    | 443  | 59.9%  |
| Owned Free and Clear                                          | 105  | 14.2%  |
| Average Household Size                                        | 2.89 |        |
| Renter Occupied                                               | 192  | 25.9%  |
| Average Household Size                                        | 2.32 |        |
|                                                               |      |        |
| Owner-occupied Housing Units by Race of Householder           |      |        |
| Total                                                         | 547  | 100.0% |
| Householder is White Alone                                    | 519  | 94.9%  |
| Householder is Black Alone                                    | 0    | 0.0%   |
| Householder is American Indian Alone                          | 5    | 0.9%   |
| Householder is Asian Alone                                    | 6    | 1.1%   |
| Householder is Pacific Islander Alone                         | 3    | 0.5%   |
| Householder is Some Other Race Alone                          | 9    | 1.6%   |
| Householder is Two or More Races                              | 5    | 0.9%   |
| Owner-occupied Housing Units with Hispanic Householder        | 28   | 5.1%   |
| Renter-occupied Housing Units by Race of Householder          |      |        |
| Total                                                         | 192  | 100.0% |
| Householder is White Alone                                    | 175  | 91.1%  |
| Householder is Black Alone                                    | 1    | 0.5%   |
| Householder is American Indian Alone                          | 3    | 1.6%   |
| Householder is Asian Alone                                    | 2    | 1.0%   |
| Householder is Pacific Islander Alone                         | 0    | 0.0%   |
| Householder is Some Other Race Alone                          | 6    | 3.1%   |
| Householder is Two or More Races                              | 5    | 2.6%   |
| Renter-occupied Housing Units with Hispanic Householder       | 14   | 7.3%   |
| Average Household Size by Race/Hispanic Origin of Householder |      |        |
| Householder is White Alone                                    | 2.69 |        |
| Householder is Black Alone                                    | 3.00 |        |
| Householder is American Indian Alone                          | 3.75 |        |
| Householder is Asian Alone                                    | 2.75 |        |
| Householder is Pacific Islander Alone                         | 2.33 |        |
| Householder is Some Other Race Alone                          | 4.00 |        |
| Householder is Two or More Races                              | 3.73 |        |
| Householder is Hispanic                                       | 4.26 |        |