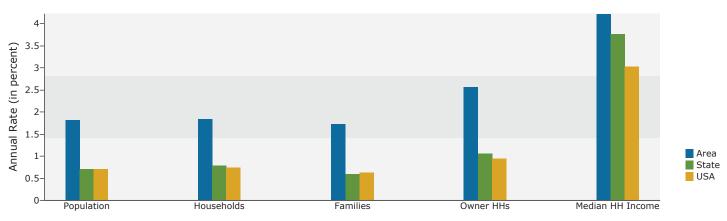

| \$36,324<br>Number<br>225<br>239<br>251<br>226<br>178<br>382<br>479<br>515<br>507<br>355<br>131<br>49<br>20<br>Number<br>3,077<br>27<br>49<br>76<br>179<br>159                                                                                                 | Percent<br>6.4%<br>6.8%<br>7.1%<br>6.4%<br>5.0%<br>10.8%<br>13.5%<br>14.6%<br>14.3%<br>10.0%<br>3.7%<br>1.4%<br>0.8%<br>1.4%<br>0.8%<br>1.4%<br>2.1%<br>0.5%<br>4.5% |

Made with Esri Business Analyst



10355 NW Glencoe Rd, North Plains, OR, 97133 Ring: 3 mile radius Prepared For: Barnard Commercial Latitude: 45.59512 Longitude: -122.99458

#### Trends 2013-2018



Population by Age



2013 Household Income



2013 Population by Race



2013 Percent Hispanic Origin: 11.4%

Source: U.S. Census Bureau, Census 2010 Summary File 1. Esri forecasts for 2013 and 2018.



10355 NW Glencoe Rd, North Plains, OR, 97133 Ring: 5 mile radius

Prepared For: Barnard Commercial Latitude: 45.59512 Longitude: -122.99458

| Summary                                              | Ce                    | nsus 2010      |            | 2013    |              | 2018     |
|------------------------------------------------------|-----------------------|----------------|------------|---------|--------------|----------|
| Population                                           |                       | 28,838         |            | 29,476  |              | 31,071   |
| Households