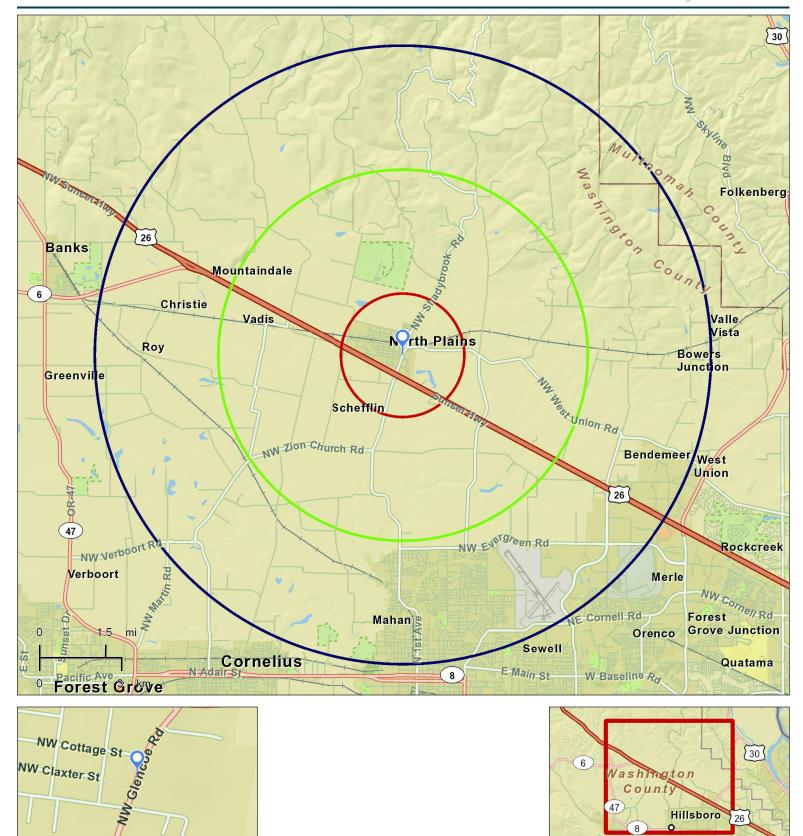

10355 NW Glencoe Rd, North Plains, OR, 97133 Ring: 1, 3, 5 Miles

Prepared For: Barnard Commercial Latitude: 45.59512 Longitude: -122.99458

10355 NW Glencoe Rd, North Plains, OR, Ring: 1 mile radius

Prepared For: Barnard Commercial