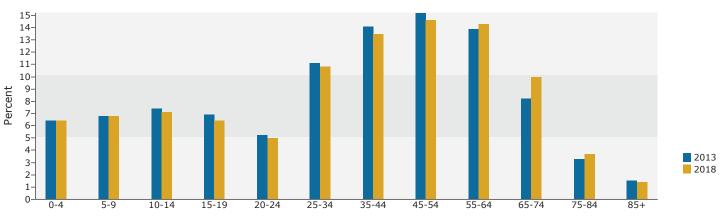

| \$36,324<br>Number<br>225<br>239<br>251<br>226<br>178<br>382<br>479<br>515<br>507<br>355<br>131<br>49<br>20<br>Number<br>3,077<br>27<br>49<br>76<br>179<br>159                                                                                                 | Percent<br>6.4%<br>6.8%<br>7.1%<br>6.4%<br>5.0%<br>10.8%<br>13.5%<br>14.6%<br>14.3%<br>10.0%<br>3.7%<br>1.4%<br>0.8%<br>1.4%<br>0.8%<br>1.4%<br>2.1%<br>0.5%<br>4.5% |

Made with Esri Business Analyst



10355 NW Glencoe Rd, North Plains, OR, 97133 Ring: 3 mile radius Prepared For: Barnard Commercial Latitude: 45.59512 Longitude: -122.99458

#### Trends 2013-2018



Population by Age



2013 Household Income



2013 Population by Race



2013 Percent Hispanic Origin: 11.4%

Source: U.S. Census Bureau, Census 2010 Summary File 1. Esri forecasts for 2013 and 2018.



10355 NW Glencoe Rd, North Plains, OR, 97133 Ring: 5 mile radius

Prepared For: Barnard Commercial Latitude: 45.59512 Longitude: -122.99458

| Summary                                              | Ce                    | nsus 2010      |            | 2013    |              | 2018     |
|------------------------------------------------------|-----------------------|----------------|------------|---------|--------------|----------|
| Population                                           |                       | 28,838         |            | 29,476  |              | 31,071   |
| Households