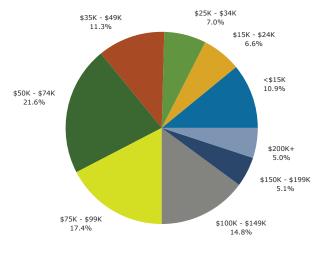

| \$36,324<br>Number<br>225<br>239<br>251<br>226<br>178<br>382<br>479<br>515<br>507<br>355<br>131<br>49<br>20<br>Number<br>3,077<br>27<br>49<br>76<br>179<br>159                                                                                                 | Percent<br>6.4%<br>6.8%<br>7.1%<br>6.4%<br>5.0%<br>10.8%<br>13.5%<br>14.6%<br>14.3%<br>10.0%<br>3.7%<br>1.4%<br>0.8%<br>1.4%<br>0.8%<br>1.4%<br>2.1%<br>0.5%<br>4.5% |

Made with Esri Business Analyst



10355 NW Glencoe Rd, North Plains, OR, 97133 Ring: 3 mile radius Prepared For: Barnard Commercial Latitude: 45.59512 Longitude: -122.99458

#### Trends 2013-2018



Population by Age



2013 Household Income



2013 Population by Race



2013 Percent Hispanic Origin: 11.4%

Source: U.S. Census Bureau, Census 2010 Summary File 1. Esri forecasts for 2013 and 2018.



10355 NW Glencoe Rd, North Plains, OR, 97133 Ring: 5 mile radius

Prepared For: Barnard Commercial Latitude: 45.59512 Longitude: -122.99458

| Summary                                              | Ce                    | nsus 2010      |            | 2013    |              | 2018     |
|------------------------------------------------------|-----------------------|----------------|------------|---------|--------------|----------|
| Population                                           |                       | 28,838         |            | 29,476  |              | 31,071   |
| Households                                           |