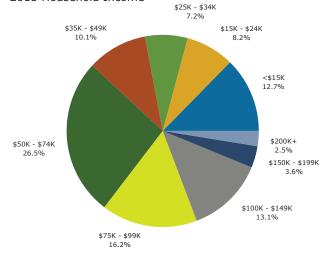

%<br>0.6%<br>3.4%<br>3.6% | 166<br>173<br>174<br>150<br>126<br>278<br>334<br>348<br>333<br>225<br>73<br>32<br>225<br>73<br>32<br>20<br>Number<br>2,113<br>13<br>41<br>36<br>16<br>97<br>97                                                                                                                                                                                                                                                           | 6.9%<br>7.2%<br>6.2%<br>5.2%<br>11.5%<br>13.8%<br>14.4%<br>13.8%<br>9.3%<br>3.0%<br>1.3%<br>9.3%<br>1.3%<br>9.3%<br>1.3%<br>1.5%<br>0.5%<br>1.7%<br>1.5%<br>0.7%<br>4.0% |



10355 NW Glencoe Rd, North Plains, OR, 97133 Ring: 1 mile radius Prepared For: Barnard Commercial Latitude: 45.59512 Longitude: -122.99458

### Trends 2013-2018



Population by Age







2013 Population by Race



2013 Percent Hispanic Origin: 11.0%

#### Source: U.S. Census Bureau, Census 2010 Summary File 1. Esri forecasts for 2013 and 2018.



10355 NW Glencoe Rd, North Plains, OR, 97133 Ring: 3 mile radius

Prepared For: Barnard Commercial Latitude: 45.59512 Longitude: -122.99458

| -                                                                                                                                                                                                                                                                                |                                                                                                                                                                                                  |