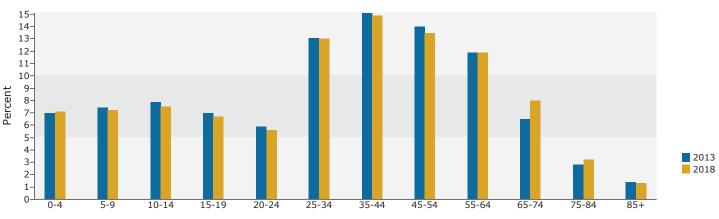

Latitude: 45.59512 Longitude: -122.99458

|                                            |       |              | 2000-2010   |
|--------------------------------------------|-------|--------------|-------------|
|                                            | 2000  | 2010         | Annual Rate |
| Population                                 | 1,752 | 2,035        | 1.51%       |
| Households                                 | 635   | 740          | 1.54%       |
| Housing Units                              | 671   | 784          | 1.57%       |
| Population by Race                         |       | Number       | Percent     |
| Total                                      |       | 2,036        | 100.0%      |
| Population Reporting One Race              |       | 1,967        | 96.6%       |
| White                                      |       | 1,829        | 89.8%       |
| Black                                      |       | 9            | 0.4%        |
| American Indian                            |       | 25           | 1.2%        |
| Asian                                      |       | 29           | 1.2%        |
|                                            |       | 12           | 0.6%        |
| Pacific Islander                           |       | 63           | 3.1%        |
| Some Other Race                            |       |              |             |
| Population Reporting Two or More Races     |       | 69           | 3.4%        |
| Total Hispanic Population                  |       | 202          | 9.9%        |
| Population by Sex                          |       |              |             |
| Male                                       |       | 1,015        | 49.9%       |
| Female                                     |       | 1,020        | 50.1%       |
| Population by Age                          |       |              |             |
| Total                                      |       | 2,037        | 100.0%      |
| Age 0 - 4                                  |       | 143          | 7.0%        |
| Age 5 - 9                                  |       | 139          | 6.8%        |
| Age 10 - 14                                |       | 167          | 8.2%        |
| Age 15 - 19                                |       | 141          | 6.9%        |
| Age 20 - 24                                |       | 100          | 4.9%        |
| Age 25 - 29                                |       | 110          | 5.4%        |
| Age 30 - 34                                |       | 143          | 7.0%        |
| Age 35 - 39                                |       | 145          | 7.4%        |
| Age 40 - 44                                |       | 151          | 7.5%        |
| Age 45 - 49                                |       | 155          | 7.7%        |
|                                            |       |              | 8.4%        |
| Age 50 - 54                                |       | 171          |             |
| Age 55 - 59                                |       | 123          | 6.0%        |
| Age 60 - 64                                |       | 128          | 6.3%        |
| Age 65 - 69                                |       | 70           | 3.4%        |
| Age 70 - 74                                |       | 45           | 2.2%        |
| Age 75 - 79                                |       | 31           | 1.5%        |
| Age 80 - 84                                |       | 36           | 1.8%        |
| Age 85+                                    |       | 28           | 1.4%        |
| Age 18+                                    |       | 1,490        | 73.2%       |
| Age 65+                                    |       | 210          | 10.3%       |
| Median Age by Sex and Race/Hispanic Origin |       |              |             |
| Total Population                           |       | 37.5         |             |
| Male                                       |       | 36.1         |             |
| Female                                     |       | 39.0         |             |
| White Alone                                |       | 38.3         |             |
| Black Alone                                |       | 12.5         |             |
| American Indian Alone                      |       | 18.8         |             |
| Asian Alone                                |       | 41.7         |             |
| Pacific Islander Alone                     |       | 32.5         |             |
|                                            |       |              |             |
| Some Other Race Alone                      |       | 40.0         |             |
| Some Other Race Alone<br>Two or More Races |       | 40.0<br>17.9 |             |