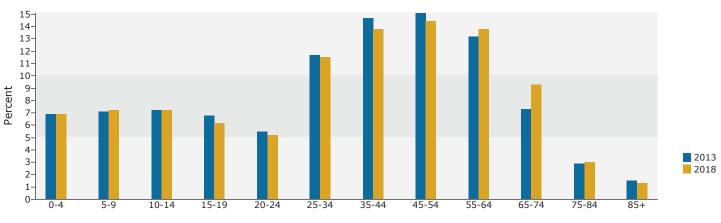

Latitude: 45.59512 Longitude: -122.99458

|                                            |       |              | 2000-2010   |
|--------------------------------------------|-------|--------------|-------------|
|                                            | 2000  | 2010         | Annual Rate |
| Population                                 | 1,752 | 2,035        | 1.51%       |
| Households                                 | 635   | 740          | 1.54%       |
| Housing Units                              | 671   | 784          | 1.57%       |
| Population by Race                         |       | Number       | Percent     |
| Total                                      |       | 2,036        | 100.0%      |
| Population Reporting One Race              |       | 1,967        | 96.6%       |
| White                                      |       | 1,829        | 89.8%       |
| Black                                      |       | 9            | 0.4%        |
| American Indian                            |       | 25           | 1.2%        |
| Asian                                      |       | 29           | 1.2%        |
|                                            |       | 12           | 0.6%        |
| Pacific Islander                           |       | 63           | 3.1%        |
| Some Other Race                            |       |              |             |
| Population Reporting Two or More Races     |       | 69           | 3.4%        |
| Total Hispanic Population                  |       | 202          | 9.9%        |
| Population by Sex                          |       |              |             |
| Male                                       |       | 1,015        | 49.9%       |
| Female                                     |       | 1,020        | 50.1%       |
| Population by Age                          |       |              |             |
| Total                                      |       | 2,037        | 100.0%      |
| Age 0 - 4                                  |       | 143          | 7.0%        |
| Age 5 - 9                                  |       | 139          | 6.8%        |
| Age 10 - 14                                |       | 167          | 8.2%        |
| Age 15 - 19                                |       | 141          | 6.9%        |
| Age 20 - 24                                |       | 100          | 4.9%        |
| Age 25 - 29                                |       | 110          | 5.4%        |
| Age 30 - 34                                |       | 143          | 7.0%        |
| Age 35 - 39                                |       | 145          | 7.4%        |
| Age 40 - 44                                |       | 151          | 7.5%        |
| Age 45 - 49                                |       | 155          | 7.7%        |
|                                            |       |              | 8.4%        |
| Age 50 - 54                                |       | 171          |             |
| Age 55 - 59                                |       | 123          | 6.0%        |
| Age 60 - 64                                |       | 128          | 6.3%        |
| Age 65 - 69                                |       | 70           | 3.4%        |
| Age 70 - 74                                |       | 45           | 2.2%        |
| Age 75 - 79                                |       | 31           | 1.5%        |
| Age 80 - 84                                |       | 36           | 1.8%        |
| Age 85+                                    |       | 28           | 1.4%        |
| Age 18+                                    |       | 1,490        | 73.2%       |
| Age 65+                                    |       | 210          | 10.3%       |
| Median Age by Sex and Race/Hispanic Origin |       |              |             |
| Total Population                           |       | 37.5         |             |
| Male                                       |       | 36.1         |             |
| Female                                     |       | 39.0         |             |
| White Alone                                |       | 38.3         |             |
| Black Alone                                |       | 12.5         |             |
| American Indian Alone                      |       | 18.8         |             |
| Asian Alone                                |       | 41.7         |             |
| Pacific Islander Alone                     |       | 32.5         |             |
|                                            |       |              |             |
| Some Other Race Alone                      |       | 40.0         |             |
| Some Other Race Alone<br>Two or More Races |       | 40.0<br>17.9 |             |

Source: U.S. Census Bureau, Census 2010 Summary File 1.

10355 NW Glencoe Rd, North Plains, OR, Ring: 3 mile radius

Prepared For: Barnard Commercial

Latitude: 45.59512 Longitude: -122.99458

|                                                                         |                                                       |            | 2000-2010   |
|-------------------------------------------------------------------------|-------------------------------------------------------|------------|-------------|
|                                                                         | 2000                                                  | 2010       | Annual Rate |
| Population                                                              | 2,703                                                 | 3,056      | 1.24%       |
| Households                                                              | 976                                                   | 1,123      | 1.41%       |
| Housing Units                                                           | 1,021                                                 | 1,191      | 1.55%       |
| Deputation by Dage                                                      |                                                       | Number     | Percent     |
| Population by Race Total                                                |                                                       |            |             |
|                                                                         |                                                       | 3,055      | 100.0%      |
| Population Reporting One Race                                           |                                                       | 2,958      | 96.8%       |
| White                                                                   |                                                       | 2,725      | 89.2%       |
| Black                                                                   |                                                       | 19         | 0.6%        |
| American Indian                                                         |                                                       | 31         | 1.0%        |
| Asian                                                                   |                                                       | 64         | 2.1%        |
| Pacific Islander                                                        |                                                       | 13         | 0.4%        |
| Some Other Race                                                         |                                                       | 106        | 3.5%        |
| Population Reporting Two or More Races                                  |                                                       | 97         | 3.2%        |
| Total Hispanic Population                                               |                                                       | 314        | 10.3%       |
| Population by Sex                                                       |                                                       |            |             |
| Male                                                                    |                                                       | 1,538      | 50.3%       |
| Female                                                                  |                                                       | 1,518      | 49.7%       |
| Population by Age                                                       |                                                       |            |             |
| Total                                                                   |                                                       | 3,056      | 100.0%      |
| Age 0 - 4                                                               |                                                       | 197        | 6.4%        |
| Age 5 - 9                                                               |                                                       | 212        | 6.9%        |
| Age 10 - 14                                                             |                                                       | 247        | 8.1%        |
| Age 15 - 19                                                             |                                                       | 212        | 6.9%        |
| Age 20 - 24                                                             |                                                       | 142        | 4.6%        |
| Age 25 - 29                                                             |                                                       | 155        | 5.1%        |
| Age 30 - 34                                                             |                                                       | 201        | 6.6%        |
| Age 35 - 39                                                             |                                                       | 213        | 7.0%        |
| Age 40 - 44                                                             |                                                       | 229        | 7.5%        |
| Age 45 - 49                                                             |                                                       | 229        | 7.7%        |
|                                                                         |                                                       |            |             |
| Age 50 - 54<br>Age 55 - 59                                              |                                                       | 259<br>202 | 8.5%        |
| -                                                                       |                                                       |            | 6.6%        |
| Age 60 - 64                                                             |                                                       | 200        | 6.5%        |
| Age 65 - 69                                                             |                                                       | 123        | 4.0%        |
| Age 70 - 74                                                             |                                                       | 81         | 2.7%        |
| Age 75 - 79                                                             |                                                       | 55         | 1.8%        |
| Age 80 - 84                                                             |                                                       | 51         | 1.7%        |
| Age 85+                                                                 |                                                       | 42         | 1.4%        |
| Age 18+                                                                 |                                                       | 2,258      | 73.9%       |
| Age 65+                                                                 |                                                       | 352        | 11.5%       |
| Median Age by Sex and Race/Hispanic Origin                              |                                                       |            |             |
| Total Population                                                        |                                                       | 38.8       |             |
| Male                                                                    |                                                       | 37.8       |             |
| Female                                                                  |                                                       | 39.8       |             |
| White Alone                                                             |                                                       | 40.1       |             |
| Black Alone                                                             |                                                       | 16.3       |             |
| American Indian Alone                                                   |                                                       | 22.5       |             |
| Asian Alone                                                             |                                                       | 37.1       |             |
| Pacific Islander Alone                                                  |                                                       | 32.5       |             |
| Some Other Race Alone                                                   |                                                       | 34.3       |             |
| Two or More Races                                                       |                                                       | 17.5       |             |
| Hispanic Population                                                     |                                                       | 25.0       |             |
| <b>Data Note:</b> Hispanic population can be of any race. Census 2010 m | pedians are computed from reported data distributions |            |             |

Source: U.S. Census Bureau, Census 2010 Summary File 1.

10355 NW Glencoe Rd, North Plains, OR, Ring: 5 mile radius

Prepared For: Barnard Commercial

Latitude: 45.59512 Longitude: -122.99458

|                                                                          |                                                     |        | 2000-2010   |
|--------------------------------------------------------------------------|-----------------------------------------------------|--------|-------------|
|                                                                          | 2000                                                | 2010   | Annual Rate |
| Population                                                               | 25,865                                              | 28,838 | 1.09%       |
| Households                                                               | 8,797                                               | 10,064 | 1.36%       |
| Housing Units                                                            | 9,289                                               | 10,650 | 1.38%       |
| Population by Race                                                       |                                                     | Number | Percent     |
| Total                                                                    |                                                     | 28,838 | 100.0%      |
| Population Reporting One Race                                            |                                                     | 27,763 | 96.3%       |
| White                                                                    |                                                     | 23,453 | 81.3%       |
| Black                                                                    |                                                     | 322    | 1.1%        |
| American Indian                                                          |                                                     | 268    | 0.9%        |
| Asian                                                                    |                                                     | 1,325  | 4.6%        |
| Pacific Islander                                                         |                                                     | 96     | 0.3%        |
| Some Other Race                                                          |                                                     | 2,299  | 8.0%        |
| Population Reporting Two or More Races                                   |                                                     | 1,075  | 3.7%        |
|                                                                          |                                                     |        | 10.00/      |
| Total Hispanic Population                                                |                                                     | 5,203  | 18.0%       |
| Population by Sex                                                        |                                                     |        |             |
| Male                                                                     |                                                     | 14,556 | 50.5%       |
| Female                                                                   |                                                     | 14,282 | 49.5%       |
| Population by Age                                                        |                                                     |        |             |
| Total                                                                    |                                                     | 28,840 | 100.0%      |
| Age 0 - 4                                                                |                                                     | 2,070  | 7.2%        |
| Age 5 - 9                                                                |                                                     | 2,277  | 7.9%        |
| Age 10 - 14                                                              |                                                     | 2,321  | 8.0%        |
| Age 15 - 19                                                              |                                                     | 2,082  | 7.2%        |
| Age 20 - 24                                                              |                                                     | 1,471  | 5.1%        |
| Age 25 - 29                                                              |                                                     | 1,838  | 6.4%        |
| Age 30 - 34                                                              |                                                     | 2,189  | 7.6%        |
| Age 35 - 39                                                              |                                                     | 2,245  | 7.8%        |
| Age 40 - 44                                                              |                                                     | 2,178  | 7.6%        |
| Age 45 - 49                                                              |                                                     | 2,078  | 7.2%        |
| Age 50 - 54                                                              |                                                     | 2,080  | 7.2%        |
| Age 55 - 59                                                              |                                                     | 1,746  | 6.1%        |
| Age 60 - 64                                                              |                                                     | 1,502  | 5.2%        |
| Age 65 - 69                                                              |                                                     | 947    | 3.3%        |
| Age 70 - 74                                                              |                                                     | 623    | 2.2%        |
| Age 75 - 79                                                              |                                                     | 453    | 1.6%        |
| Age 80 - 84                                                              |                                                     | 351    | 1.2%        |
| Age 85+                                                                  |                                                     | 388    | 1.3%        |
| Age 18+                                                                  |                                                     | 20,768 | 72.0%       |
| Age 65+                                                                  |                                                     | 2,762  | 9.6%        |
| Median Age by Sex and Race/Hispanic Origin                               |                                                     |        |             |
| Total Population                                                         |                                                     | 35.4   |             |
| Male                                                                     |                                                     | 34.3   |             |
| Female                                                                   |                                                     | 36.5   |             |
| White Alone                                                              |                                                     | 37.9   |             |
| Black Alone                                                              |                                                     | 26.1   |             |
| American Indian Alone                                                    |                                                     | 31.1   |             |
| Asian Alone                                                              |                                                     | 33.1   |             |
| Pacific Islander Alone                                                   |                                                     | 28.1   |             |
| Some Other Race Alone                                                    |                                                     | 25.2   |             |
| Two or More Races                                                        |                                                     | 16.6   |             |
| Hispanic Population                                                      |                                                     | 23.3   |             |
| <b>Data Note:</b> Hispanic population can be of any race. Census 2010 me | edians are computed from reported data distribution |        |             |