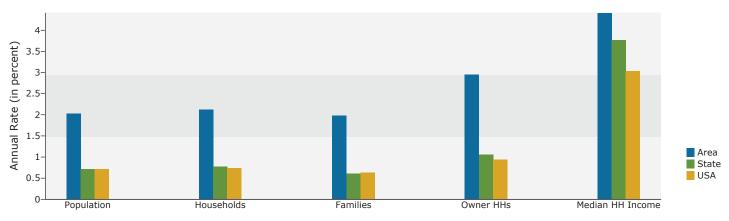

Latitude: 45.59512 Longitude: -122.99458

|                                            |       |              | 2000-2010   |
|--------------------------------------------|-------|--------------|-------------|
|                                            | 2000  | 2010         | Annual Rate |
| Population                                 | 1,752 | 2,035        | 1.51%       |
| Households                                 | 635   | 740          | 1.54%       |
| Housing Units                              | 671   | 784          | 1.57%       |
| Population by Race                         |       | Number       | Percent     |
| Total                                      |       | 2,036        | 100.0%      |
| Population Reporting One Race              |       | 1,967        | 96.6%       |
| White                                      |       | 1,829        | 89.8%       |
| Black                                      |       | 9            | 0.4%        |
| American Indian                            |       | 25           | 1.2%        |
| Asian                                      |       | 29           | 1.2%        |
|                                            |       | 12           | 0.6%        |
| Pacific Islander                           |       | 63           | 3.1%        |
| Some Other Race                            |       |              |             |
| Population Reporting Two or More Races     |       | 69           | 3.4%        |
| Total Hispanic Population                  |       | 202          | 9.9%        |
| Population by Sex                          |       |              |             |
| Male                                       |       | 1,015        | 49.9%       |
| Female                                     |       | 1,020        | 50.1%       |
| Population by Age                          |       |              |             |
| Total                                      |       | 2,037        | 100.0%      |
| Age 0 - 4                                  |       | 143          | 7.0%        |
| Age 5 - 9                                  |       | 139          | 6.8%        |
| Age 10 - 14                                |       | 167          | 8.2%        |
| Age 15 - 19                                |       | 141          | 6.9%        |
| Age 20 - 24                                |       | 100          | 4.9%        |
| Age 25 - 29                                |       | 110          | 5.4%        |
| Age 30 - 34                                |       | 143          | 7.0%        |
| Age 35 - 39                                |       | 145          | 7.4%        |
| Age 40 - 44                                |       | 151          | 7.5%        |
| Age 45 - 49                                |       | 155          | 7.7%        |
|                                            |       |              | 8.4%        |
| Age 50 - 54                                |       | 171          |             |
| Age 55 - 59                                |       | 123          | 6.0%        |
| Age 60 - 64                                |       | 128          | 6.3%        |
| Age 65 - 69                                |       | 70           | 3.4%        |
| Age 70 - 74                                |       | 45           | 2.2%        |
| Age 75 - 79                                |       | 31           | 1.5%        |
| Age 80 - 84                                |       | 36           | 1.8%        |
| Age 85+                                    |       | 28           | 1.4%        |
| Age 18+                                    |       | 1,490        | 73.2%       |
| Age 65+                                    |       | 210          | 10.3%       |
| Median Age by Sex and Race/Hispanic Origin |       |              |             |
| Total Population                           |       | 37.5         |             |
| Male                                       |       | 36.1         |             |
| Female                                     |       | 39.0         |             |
| White Alone                                |       | 38.3         |             |
| Black Alone                                |       | 12.5         |             |
| American Indian Alone                      |       | 18.8         |             |
| Asian Alone                                |       | 41.7         |             |
| Pacific Islander Alone                     |       | 32.5         |             |
|                                            |       |              |             |
| Some Other Race Alone                      |       | 40.0         |             |
| Some Other Race Alone<br>Two or More Races |       | 40.0<br>17.9 |             |

Source: U.S. Census Bureau, Census 2010 Summary File 1.

10355 NW Glencoe Rd, North Plains, OR, Ring: 3 mile radius

Prepared For: Barnard Commercial

Latitude: 45.59512 Longitude: -122.99458

|                                                                         |                                                       |            | 2000-2010   |
|-------------------------------------------------------------------------|-------------------------------------------------------|------------|-------------|
|                                                                         | 2000                                                  | 2010       | Annual Rate |
| Population                                                              | 2,703                                                 | 3,056      | 1.24%       |
| Households                                                              | 976                                                   | 1,123      | 1.41%       |
| Housing Units                                                           | 1,021                                                 | 1,191      | 1.55%       |
| Deputation by Dage                                                      |                                                       | Number     | Percent     |
| Population by Race Total                                                |                                                       |            |             |
|                                                                         |                                                       | 3,055      | 100.0%      |
| Population Reporting One Race                                           |                                                       | 2,958      | 96.8%       |
| White                                                                   |                                                       | 2,725      | 89.2%       |
| Black                                                                   |                                                       | 19         | 0.6%        |
| American Indian                                                         |                                                       | 31         | 1.0%        |
| Asian                                                                   |                                                       | 64         | 2.1%        |
| Pacific Islander                                                        |                                                       | 13         | 0.4%        |
| Some Other Race                                                         |                                                       | 106        | 3.5%        |
| Population Reporting Two or More Races                                  |                                                       | 97         | 3.2%        |
| Total Hispanic Population                                               |                                                       | 314        | 10.3%       |
| Population by Sex                                                       |                                                       |            |             |
| Male                                                                    |                                                       | 1,538      | 50.3%       |
| Female                                                                  |                                                       | 1,518      | 49.7%       |
| Population by Age                                                       |                                                       |            |             |
| Total                                                                   |                                                       | 3,056      | 100.0%      |
| Age 0 - 4                                                               |                                                       | 197        | 6.4%        |
| Age 5 - 9                                                               |                                                       | 212        | 6.9%        |
| Age 10 - 14                                                             |                                                       | 247        | 8.1%        |
| Age 15 - 19                                                             |                                                       | 212        | 6.9%        |
| Age 20 - 24                                                             |                                                       | 142        | 4.6%        |
| Age 25 - 29                                                             |                                                       | 155        | 5.1%        |
| Age 30 - 34                                                             |                                                       | 201        | 6.6%        |
| Age 35 - 39                                                             |                                                       | 213        | 7.0%        |
| Age 40 - 44                                                             |                                                       | 229        | 7.5%        |
| Age 45 - 49                                                             |                                                       | 229        | 7.7%        |
|                                                                         |                                                       |            |             |
| Age 50 - 54<br>Age 55 - 59                                              |                                                       | 259<br>202 | 8.5%        |
| -                                                                       |                                                       |            | 6.6%        |
| Age 60 - 64                                                             |                                                       | 200        | 6.5%        |
| Age 65 - 69                                                             |                                                       | 123        | 4.0%        |
| Age 70 - 74                                                             |                                                       | 81         | 2.7%        |
| Age 75 - 79                                                             |                                                       | 55         | 1.8%        |
| Age 80 - 84                                                             |                                                       | 51         | 1.7%        |
| Age 85+                                                                 |                                                       | 42         | 1.4%        |
| Age 18+                                                                 |                                                       | 2,258      | 73.9%       |
| Age 65+                                                                 |                                                       | 352        | 11.5%       |
| Median Age by Sex and Race/Hispanic Origin                              |                                                       |            |             |
| Total Population                                                        |                                                       | 38.8       |             |
| Male                                                                    |                                                       | 37.8       |             |
| Female                                                                  |                                                       | 39.8       |             |
| White Alone                                                             |                                                       | 40.1       |             |
| Black Alone                                                             |                                                       | 16.3       |             |
| American Indian Alone                                                   |                                                       | 22.5       |             |
| Asian Alone                                                             |                                                       | 37.1       |             |
| Pacific Islander Alone                                                  |                                                       | 32.5       |             |
| Some Other Race Alone                                                   |                                                       | 34.3       |             |
| Two or More Races                                                       |                                                       | 17.5       |             |
| Hispanic Population                                                     |                                                       | 25.0       |             |
| <b>Data Note:</b> Hispanic population can be of any race. Census 2010 m | pedians are computed from reported data distributions |            |             |

Source: U.S. Census Bureau, Census 2010 Summary File 1.

10355 NW Glencoe Rd, North Plains, OR, Ring: 5 mile radius

Prepared For: Barnard Commercial

Latitude: 45.59512 Longitude: -122.99458

|                                                                          |                                                     |        | 2000-2010   |
|--------------------------------------------------------------------------|-----------------------------------------------------|--------|-------------|
|                                                                          | 2000                                                | 2010   | Annual Rate |
| Population                                                               | 25,865                                              | 28,838 | 1.09%       |
| Households                                                               | 8,797                                               | 10,064 | 1.36%       |
| Housing Units                                                            | 9,289                                               | 10,650 | 1.38%       |
| Population by Race                                                       |                                                     | Number | Percent     |
| Total                                                                    |                                                     | 28,838 | 100.0%      |
| Population Reporting One Race                                            |                                                     | 27,763 | 96.3%       |
| White                                                                    |                                                     | 23,453 | 81.3%       |
| Black                                                                    |                                                     | 322    | 1.1%        |
| American Indian                                                          |                                                     | 268    | 0.9%        |
| Asian                                                                    |                                                     | 1,325  | 4.6%        |
| Pacific Islander                                                         |                                                     | 96     | 0.3%        |
| Some Other Race                                                          |                                                     | 2,299  | 8.0%        |
| Population Reporting Two or More Races                                   |                                                     | 1,075  | 3.7%        |
|                                                                          |                                                     |        | 10.00/      |
| Total Hispanic Population                                                |                                                     | 5,203  | 18.0%       |
| Population by Sex                                                        |                                                     |        |             |
| Male                                                                     |                                                     | 14,556 | 50.5%       |
| Female                                                                   |                                                     | 14,282 | 49.5%       |
| Population by Age                                                        |                                                     |        |             |
| Total                                                                    |                                                     | 28,840 | 100.0%      |
| Age 0 - 4                                                                |                                                     | 2,070  | 7.2%        |
| Age 5 - 9                                                                |                                                     | 2,277  | 7.9%        |
| Age 10 - 14                                                              |                                                     | 2,321  | 8.0%        |
| Age 15 - 19                                                              |                                                     | 2,082  | 7.2%        |
| Age 20 - 24                                                              |                                                     | 1,471  | 5.1%        |
| Age 25 - 29                                                              |                                                     | 1,838  | 6.4%        |
| Age 30 - 34                                                              |                                                     | 2,189  | 7.6%        |
| Age 35 - 39                                                              |                                                     | 2,245  | 7.8%        |
| Age 40 - 44                                                              |                                                     | 2,178  | 7.6%        |
| Age 45 - 49                                                              |                                                     | 2,078  | 7.2%        |
| Age 50 - 54                                                              |                                                     | 2,080  | 7.2%        |
| Age 55 - 59                                                              |                                                     | 1,746  | 6.1%        |
| Age 60 - 64                                                              |                                                     | 1,502  | 5.2%        |
| Age 65 - 69                                                              |                                                     | 947    | 3.3%        |
| Age 70 - 74                                                              |                                                     | 623    | 2.2%        |
| Age 75 - 79                                                              |                                                     | 453    | 1.6%        |
| Age 80 - 84                                                              |                                                     | 351    | 1.2%        |
| Age 85+                                                                  |                                                     | 388    | 1.3%        |
| Age 18+                                                                  |                                                     | 20,768 | 72.0%       |
| Age 65+                                                                  |                                                     | 2,762  | 9.6%        |
| Median Age by Sex and Race/Hispanic Origin                               |                                                     |        |             |
| Total Population                                                         |                                                     | 35.4   |             |
| Male                                                                     |                                                     | 34.3   |             |
| Female                                                                   |                                                     | 36.5   |             |
| White Alone                                                              |                                                     | 37.9   |             |
| Black Alone                                                              |                                                     | 26.1   |             |
| American Indian Alone                                                    |                                                     | 31.1   |             |
| Asian Alone                                                              |                                                     | 33.1   |             |
| Pacific Islander Alone                                                   |                                                     | 28.1   |             |
| Some Other Race Alone                                                    |                                                     | 25.2   |             |
| Two or More Races                                                        |                                                     | 16.6   |             |
| Hispanic Population                                                      |                                                     | 23.3   |             |
| <b>Data Note:</b> Hispanic population can be of any race. Census 2010 me | edians are computed from reported data distribution |        |             |