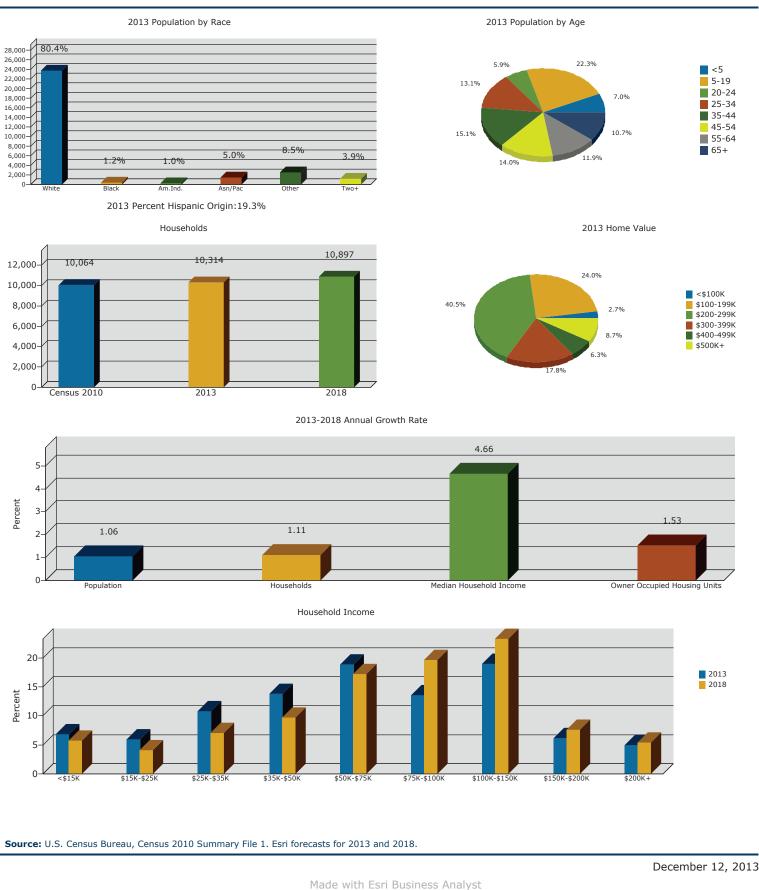

Source: U.S. Census Bureau, Census 2010 Summary File 1.

10355 NW Glencoe Rd, North Plains, OR, Ring: 5 mile radius

Prepared For: Barnard Commercial

Latitude: 45.59512 Longitude: -122.99458

|                                                                          |                                                     |        | 2000-2010   |
|--------------------------------------------------------------------------|-----------------------------------------------------|--------|-------------|
|                                                                          | 2000                                                | 2010   | Annual Rate |
| Population                                                               | 25,865                                              | 28,838 | 1.09%       |
| Households                                                               | 8,797                                               | 10,064 | 1.36%       |
| Housing Units                                                            | 9,289                                               | 10,650 | 1.38%       |
| Population by Race                                                       |                                                     | Number | Percent     |
| Total                                                                    |                                                     | 28,838 | 100.0%      |
| Population Reporting One Race                                            |                                                     | 27,763 | 96.3%       |
| White                                                                    |                                                     | 23,453 | 81.3%       |
| Black                                                                    |                                                     | 322    | 1.1%        |
| American Indian                                                          |                                                     | 268    | 0.9%        |
| Asian                                                                    |                                                     | 1,325  | 4.6%        |
| Pacific Islander                                                         |                                                     | 96     | 0.3%        |
| Some Other Race                                                          |                                                     | 2,299  | 8.0%        |
| Population Reporting Two or More Races                                   |                                                     | 1,075  | 3.7%        |
|                                                                          |                                                     |        | 10.00/      |
| Total Hispanic Population                                                |                                                     | 5,203  | 18.0%       |
| Population by Sex                                                        |                                                     |        |             |
| Male                                                                     |                                                     | 14,556 | 50.5%       |
| Female                                                                   |                                                     | 14,282 | 49.5%       |
| Population by Age                                                        |                                                     |        |             |
| Total                                                                    |                                                     | 28,840 | 100.0%      |
| Age 0 - 4                                                                |                                                     | 2,070  | 7.2%        |
| Age 5 - 9                                                                |                                                     | 2,277  | 7.9%        |
| Age 10 - 14                                                              |                                                     | 2,321  | 8.0%        |
| Age 15 - 19                                                              |                                                     | 2,082  | 7.2%        |
| Age 20 - 24                                                              |                                                     | 1,471  | 5.1%        |
| Age 25 - 29                                                              |                                                     | 1,838  | 6.4%        |
| Age 30 - 34                                                              |                                                     | 2,189  | 7.6%        |
| Age 35 - 39                                                              |                                                     | 2,245  | 7.8%        |
| Age 40 - 44                                                              |                                                     | 2,178  | 7.6%        |
| Age 45 - 49                                                              |                                                     | 2,078  | 7.2%        |
| Age 50 - 54                                                              |                                                     | 2,080  | 7.2%        |
| Age 55 - 59                                                              |                                                     | 1,746  | 6.1%        |
| Age 60 - 64                                                              |                                                     | 1,502  | 5.2%        |
| Age 65 - 69                                                              |                                                     | 947    | 3.3%        |
| Age 70 - 74                                                              |                                                     | 623    | 2.2%        |
| Age 75 - 79                                                              |                                                     | 453    | 1.6%        |
| Age 80 - 84                                                              |                                                     | 351    | 1.2%        |
| Age 85+                                                                  |                                                     | 388    | 1.3%        |
| Age 18+                                                                  |                                                     | 20,768 | 72.0%       |
| Age 65+                                                                  |                                                     | 2,762  | 9.6%        |
| Median Age by Sex and Race/Hispanic Origin                               |                                                     |        |             |
| Total Population                                                         |                                                     | 35.4   |             |
| Male                                                                     |                                                     | 34.3   |             |
| Female                                                                   |                                                     | 36.5   |             |
| White Alone                                                              |                                                     | 37.9   |             |
| Black Alone                                                              |                                                     | 26.1   |             |
| American Indian Alone                                                    |                                                     | 31.1   |             |
| Asian Alone                                                              |                                                     | 33.1   |             |
| Pacific Islander Alone                                                   |                                                     | 28.1   |             |
| Some Other Race Alone                                                    |                                                     | 25.2   |             |
| Two or More Races                                                        |                                                     | 16.6   |             |
| Hispanic Population                                                      |                                                     | 23.3   |             |
| <b>Data Note:</b> Hispanic population can be of any race. Census 2010 me | edians are computed from reported data distribution |        |             |

**Data Note:** Hispanic population can be of any race. Census 2010 medians are computed from reported data distributions. **Source:** U.S. Census Bureau, Census 2010 Summary File 1. Esri converted Census 2000 data into 2010 geography.

10355 NW Glencoe Rd, North Plains, OR, Ring: 5 mile radius

Prepared For: Barnard Commercial Latitude: 45.59512 Longitude: -122.99458

| Households by Type                            |        |        |
|-----------------------------------------------|--------|--------|
| Total                                         | 10,064 | 100.0% |
| Households with 1 Person                      | 1,955  | 19.4%  |
| Households with 2+ People                     | 8,109  | 80.6%  |
| Family Households                             | 7,523  | 74.8%  |
| Husband-wife Families                         | 6,065  | 60.3%  |
| With Own Children                             | 2,855  | 28.4%  |
| Other Family (No Spouse Present)              | 1,458  | 14.5%  |
| With Own Children                             | 818    | 8.1%   |
| Nonfamily Households                          | 586    | 5.8%   |
| All Households with Children                  | 4,007  | 39.8%  |
| Multigenerational Households                  | 388    | 3.9%   |
| Unmarried Partner Households                  | 581    | 5.8%   |
| Male-female                                   | 499    | 5.0%   |
| Same-sex                                      | 82     | 0.8%   |
| Average Household Size                        | 2.85   |        |
| Family Households by Size                     |        |        |
| Total                                         | 7,523  | 100.0% |
| 2 People                                      | 2,885  | 38.3%  |
| 3 People                                      | 1,579  | 21.0%  |
|                                               |        | 21.0%  |
| 4 People                                      | 1,629  |        |
| 5 People                                      | 819    | 10.9%  |
| 6 People                                      | 363    | 4.8%   |
| 7+ People                                     | 248    | 3.3%   |
| Average Family Size                           | 3.27   |        |
| Nonfamily Households by Size                  |        |        |
| Total                                         | 2,540  | 100.0% |
| 1 Person                                      | 1,955  | 77.0%  |
| 2 People                                      | 454    | 17.9%  |
| 3 People                                      | 89     | 3.5%   |
| 4 People                                      | 21     | 0.8%   |
| 5 People                                      | 7      | 0.3%   |
| 6 People                                      | 8      | 0.3%   |
| 7+ People                                     | 6      | 0.2%   |
| Average Nonfamily Size                        | 1.32   |        |
| Population by Relationship and Household Type |        |        |
| Total                                         | 28,838 | 100.0% |
| In Households                                 | 28,695 | 99.5%  |
| In Family Households                          | 25,332 | 87.8%  |
| Householder                                   | 7,553  | 26.2%  |
| Spouse                                        | 6,090  | 21.1%  |
| Child                                         | 9,880  | 34.3%  |
| Other relative                                | 1,048  | 3.6%   |
| Nonrelative                                   | 761    | 2.6%   |
| In Nonfamily Households                       | 3,363  | 11.7%  |
| In Group Quarters                             | 143    | 0.5%   |
| Institutionalized Population                  | 32     | 0.1%   |
| Noninstitutionalized Population               | 111    | 0.4%   |

10355 NW Glencoe Rd, North Plains, OR, Ring: 5 mile radius

Prepared For: Barnard Commercial

Latitude: 45.59512 Longitude: -122.99458

| Total Housing Units by Occupancy                              |          |        |
|---------------------------------------------------------------|----------|--------|
| Total                                                         | 10,663   | 100.0% |
| Occupied Housing Units                                        | 10,064   | 94.4%  |
| Vacant Housing Units                                          |          |        |
| For Rent                                                      | 237      | 2.2%   |
| Rented, not Occupied                                          | 19       | 0.2%   |
| For Sale Only                                                 | 117      | 1.1%   |
| Sold, not Occupied                                            | 16       | 0.2%   |
| For Seasonal/Recreational/Occasional Use                      | 39       | 0.4%   |
| For Migrant Workers                                           | 34       | 0.3%   |
| Other Vacant                                                  | 137      | 1.3%   |
| Total Vacancy Rate                                            | 5.5%     |        |
| Households by Tenure and Mortgage Status                      |          |        |
| Total                                                         | 10,064   | 100.0% |
| Owner Occupied                                                | 6,905    | 68.6%  |
| Owned with a Mortgage/Loan                                    | 5,507    | 54.7%  |
| Owned Free and Clear                                          | 1,398    | 13.9%  |
| Average Household Size                                        | 2.88     |        |
| Renter Occupied                                               | 3,159    | 31.4%  |
| Average Household Size                                        | 2.79     |        |
| Owner-occupied Housing Units by Race of Householder           |          |        |
| Total                                                         | 6,903    | 100.0% |
| Householder is White Alone                                    | 6,216    | 90.0%  |
| Householder is Black Alone                                    |          | 0.5%   |
| Householder is American Indian Alone                          | 37<br>37 | 0.5%   |
| Householder is Asian Alone                                    | 280      | 4.1%   |
| Householder is Pacific Islander Alone                         | 15       | 0.2%   |
| Householder is Some Other Race Alone                          | 201      | 2.9%   |
| Householder is Two or More Races                              | 117      | 1.7%   |
| Owner-occupied Housing Units with Hispanic Householder        | 476      | 6.9%   |
|                                                               |          |        |
| Renter-occupied Housing Units by Race of Householder          |          | (      |
| Total                                                         | 3,159    | 100.0% |
| Householder is White Alone                                    | 2,443    | 77.3%  |
| Householder is Black Alone                                    | 53       | 1.7%   |
| Householder is American Indian Alone                          | 41       | 1.3%   |
| Householder is Asian Alone                                    | 174      | 5.5%   |
| Householder is Pacific Islander Alone                         | 10       | 0.3%   |
| Householder is Some Other Race Alone                          | 341      | 10.8%  |
| Householder is Two or More Races                              | 97       | 3.1%   |
| Renter-occupied Housing Units with Hispanic Householder       | 688      | 21.8%  |
| Average Household Size by Race/Hispanic Origin of Householder |          |        |
| Householder is White Alone                                    | 2.75     |        |
| Householder is Black Alone                                    | 3.14     |        |
| Householder is American Indian Alone                          | 3.51     |        |
| Householder is Asian Alone                                    | 2.70     |        |
| Householder is Pacific Islander Alone                         | 3.48     |        |
| Householder is Some Other Race Alone                          | 4.28     |        |
| Householder is Two or More Races                              | 3.28     |        |
| Householder is Hispanic                                       | 4.16     |        |
|                                                               |          |        |