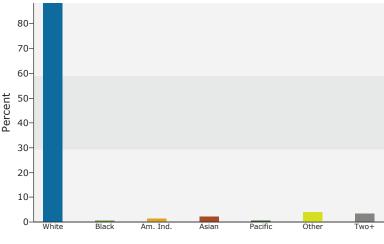

| \$36,324<br>Number<br>225<br>239<br>251<br>226<br>178<br>382<br>479<br>515<br>507<br>355<br>131<br>49<br>20<br>Number<br>3,077<br>27<br>49<br>76<br>179<br>159                                                                                                 | Percent<br>6.4%<br>6.8%<br>7.1%<br>6.4%<br>5.0%<br>10.8%<br>13.5%<br>14.6%<br>14.3%<br>10.0%<br>3.7%<br>1.4%<br>0.8%<br>1.4%<br>0.8%<br>1.4%<br>2.1%<br>0.5%<br>4.5% |

Made with Esri Business Analyst



10355 NW Glencoe Rd, North Plains, OR, 97133 Ring: 3 mile radius Prepared For: Barnard Commercial Latitude: 45.59512 Longitude: -122.99458

#### Trends 2013-2018



Population by Age



2013 Household Income



2013 Population by Race



2013 Percent Hispanic Origin: 11.4%

Source: U.S. Census Bureau, Census 2010 Summary File 1. Esri forecasts for 2013 and 2018.



10355 NW Glencoe Rd, North Plains, OR, 97133 Ring: 5 mile radius

Prepared For: Barnard Commercial Latitude: 45.59512 Longitude: -122.99458

| Summary                                              | Ce                    | nsus 2010      |            | 2013    |              | 2018     |
|------------------------------------------------------|-----------------------|----------------|------------|---------|--------------|----------|
| Population                                           |                       | 28,838         |            | 29,476  |              | 31,071   |
| Households                                           |                       | 10,06