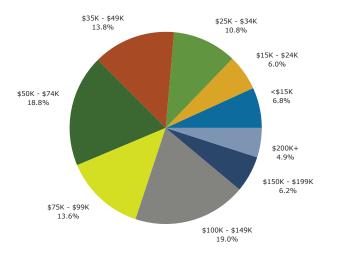

(Any Race)                           | 5,203                 | 18.0%          | 5,684      | 19.3%   | 6,694        | 21.5%    |
| Data Note: Income is expressed in current dollars.   |                       |                |            |         |              |          |
| Source: U.S. Census Bureau, Census 2010 Summary File | 1. Esri forecasts for | 2013 and 2018. |            |         |              |          |
|                                                      |                       |                |            |         |              |          |

Made with Esri Business Analyst



10355 NW Glencoe Rd, North Plains, OR, 97133 Ring: 5 mile radius

Prepared For: Barnard Commercial Latitude: 45.59512 Longitude: -122.99458

#### Trends 2013-2018







2013 Household Income



2013 Population by Race



2013 Percent Hispanic Origin: 19.3%

#### Source: U.S. Census Bureau, Census 2010 Summary File 1. Esri forecasts for 2013 and 2018.



# Graphic Profile

10355 NW Glencoe Rd, North Plains, OR, 97133 Ring: 1 mile radius Prepared For: Barnard Commercial Latitude: 45.59512





# Graphic Profile

10355 NW Glencoe Rd, North Plains, OR, 97133 Ring: 3 mile radius Prepared For: Barnard Commercial Latitude: 45.59512





## Graphic Profile

10355 NW Glencoe Rd, North Plains, OR, 97133 Ring: 5 mile radius Prepared For: Barnard Commercial Latitude: 45.59512





### Traffic Count Map - Close Up

10355 NW Glencoe Rd, North Plains, OR, 97133 Ring: 1, 3, 5 Miles

Prepared For: Barnard Commercial Latitude: 45.59512 Longitude: -122.99458





#### 10355 NW Glencoe Rd, North P