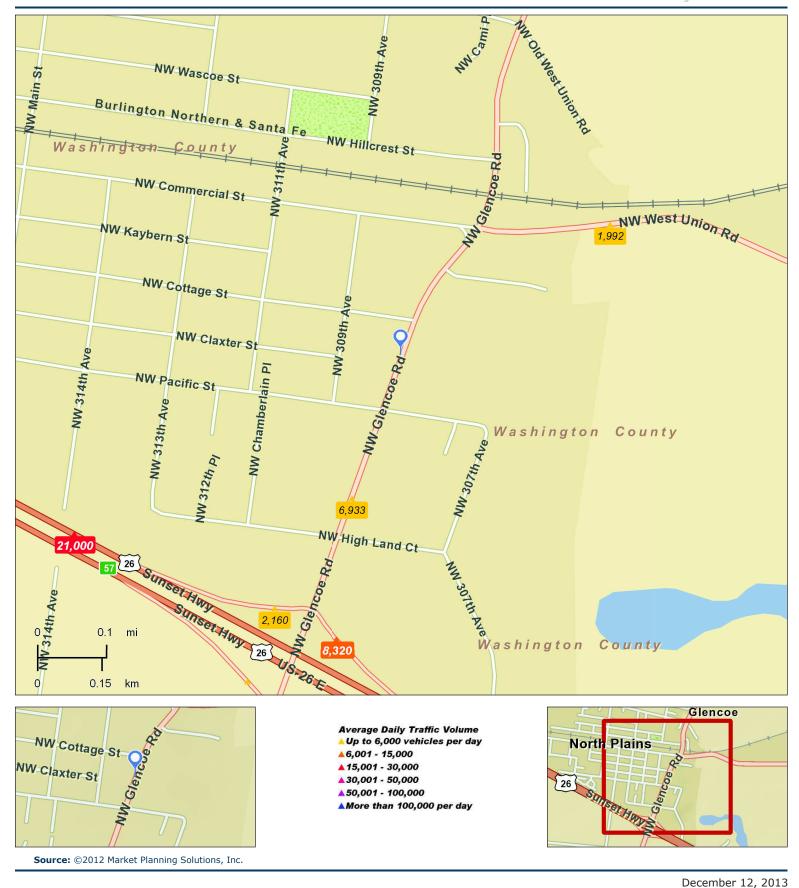

3-2018







2013 Household Income



2013 Population by Race



2013 Percent Hispanic Origin: 19.3%

#### Source: U.S. Census Bureau, Census 2010 Summary File 1. Esri forecasts for 2013 and 2018.



# Graphic Profile

10355 NW Glencoe Rd, North Plains, OR, 97133 Ring: 1 mile radius Prepared For: Barnard Commercial Latitude: 45.59512





# Graphic Profile

10355 NW Glencoe Rd, North Plains, OR, 97133 Ring: 3 mile radius Prepared For: Barnard Commercial Latitude: 45.59512





## Graphic Profile

10355 NW Glencoe Rd, North Plains, OR, 97133 Ring: 5 mile radius Prepared For: Barnard Commercial Latitude: 45.59512





### Traffic Count Map - Close Up

10355 NW Glencoe Rd, North Plains, OR, 97133 Ring: 1, 3, 5 Miles

Prepared For: Barnard Commercial Latitude: 45.59512 Longitude: -122.99458





#### 10355 NW Glencoe Rd, North Plains, OR, 97133 Ring: 5 mile radius

### Traffic Count Profile

**Prepared For: Barnard Commercial** 

Latitude: 45.59512 Longitude: -122.99458

| Distance: | Street:                | Closest Cross-street:                     | Year of Count: | Count  |  |
|-----------|------------------------|-------------------------------------------|----------------|--------|--|
| 0.16      | 1st St                 | NW Highland Ct (0.04 miles S)             | 2010           | 6,933  |  |
| 0.25      | NW West Union Rd       | NW 289th PI (0.76 miles E)                | 2001           | 1,992  |  |
| 0.37      | NW Sunset Hwy Eb       | NW Glencoe Rd (0.05 miles E)              | 2009           | 1,730  |  |
| 0.38      | NW North Ave           | NW 309th Ave (0.02