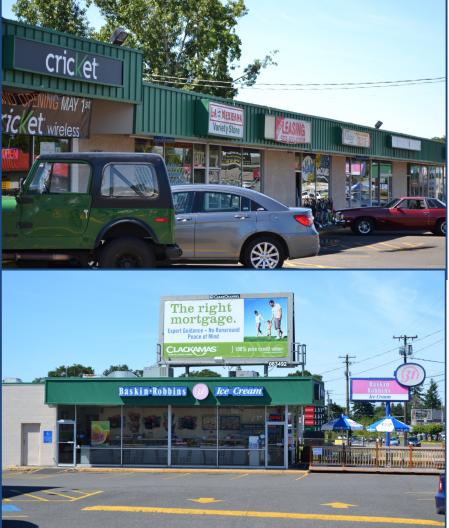

## Courtney Plaza

View Online With Video Tours:

Barnard Commercial Real Estate

13843 SE McLoughlin Blvd, Milwaukie OR 97222

Courtney Plaza is a strip center located on the northern end of SE McLoughlin Blvd (Hwy 99E) in Milwaukie with high average daily traffic. This location offers great signage, visibility, plenty of parking and easy access.