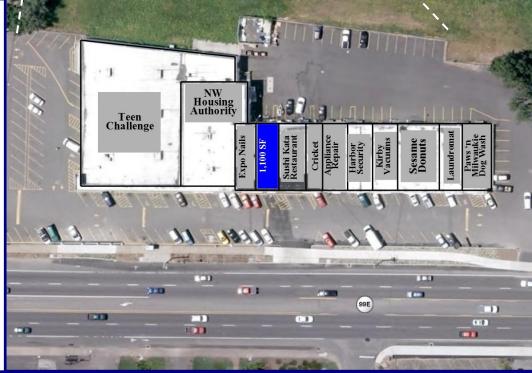

97222

Courtney Plaza is a strip center located on the northern end of SE McLoughlin Blvd (Hwy 99E) in Milwaukie with high average daily traffic. This location offers great signage, visibility, plenty of parking and easy access.





## **Available:**

1,100 SF \$12.00 SF/Year, NNN

\$3.50 NNN

## **Demographics**

|             | 1 mile   | 3 Mile   | 5 Mile   |
|-------------|----------|----------|----------|
| Population: | 14,255   | 93,216   | 264,732  |
| Average HH  | \$66,411 | \$72,564 | \$73,805 |
| Income:     |          |          |          |

503.675.0900| Email: Paul@barnardcommercial.com | www.barnardcommercial.com | Mail: 6650 SW Redwood Lane, Suite 330, Portland OR 97224

Results Driven Retail Solutions <sup>st</sup>

Barnard Commercial Real Estate

## Courtney Plaza





503.675.0900| Email: Paul@barnardcommercial.com | www.barnardcommercial.com | Mail: 16650 Redwood Lane, Suite 330, Portland OR 97224

All information contained herein was obtained from sources deemed reliable. No guarantee is made with respect to accuracy. Specifications subject to change without notice.