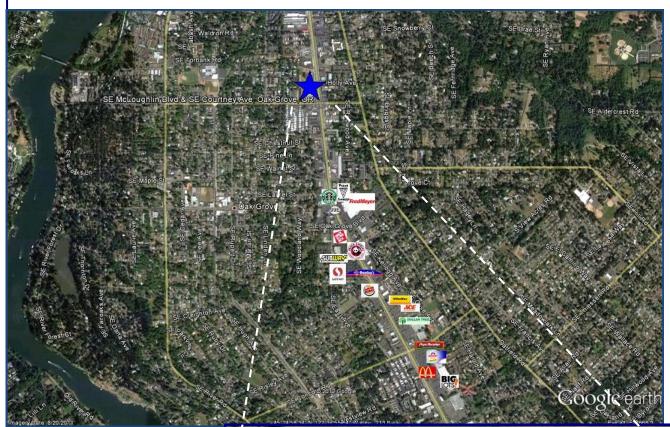

## Courtney Plaza

View Online With Video Tours:

Barnard Commercial Real Estate

13843 SE McLoughlin Blvd, Milwaukie OR 97222

Courtney Plaza is a strip center located on the northern end of SE McLoughlin Blvd (Hwy 99E) in Milwaukie with high average daily traffic. This location offers great signage, visibility, plenty of parking and easy access.