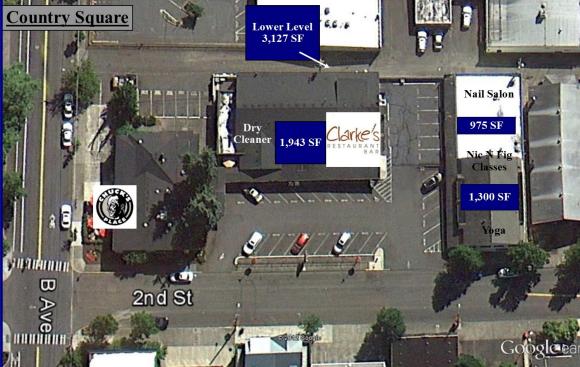

## View Online Country Square

425 2nd Street, Lake Oswego, OR 97034

This charming well known shopping center is located in the First Addition neighborhood of downtown Lake Oswego. It offers a variety of retailers and offices with great access and strong local demographics in one of the Portland area's most affluent trade areas. Hwy 43 is one block to the East and is a main arterial between South Portland, Lake Oswego and West Linn. Off street parking available.

## <u>Available</u>

1,943 SF

\$25.00 SF/Year, NNN

975

\$22.00 SF/Year, NNN

1,300 SF

\$22.00 SF/Year, NNN

**Lower Level** 3,127 SF