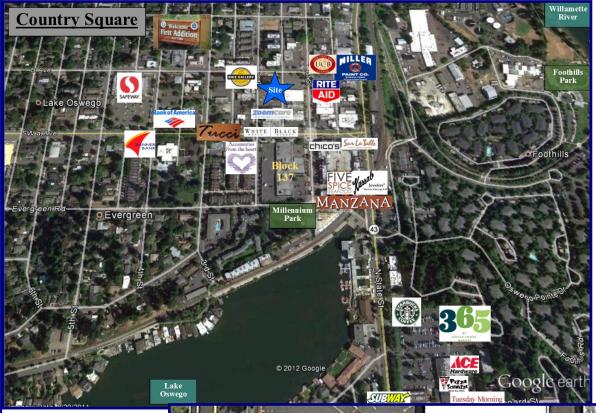

## View Online Country Square

425 2nd Street, Lake Oswego, OR 97034

This charming well known shopping center is located in the First Addition neighborhood of downtown Lake Oswego. It offers a variety of retailers and offices with great access and strong local demographics in one of the Portland area's most affluent trade areas. Hwy 43 is one block to the East and is a main arterial between South Portland, Lake Oswego and West Linn. Off street parking available.