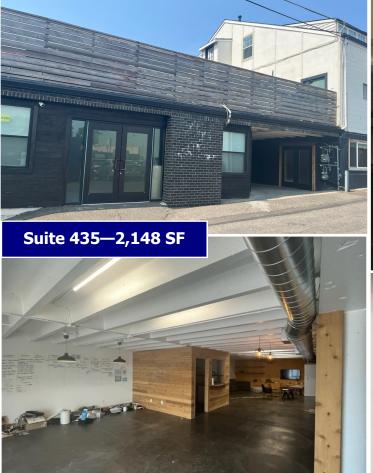

### **Available**

Second Floor

600 SF

\$22.00 SF/Year **Modified Gross** 

<u>Alley</u>

Suite 435—2,148 SF\*

\$15.00 SF/Year **Modified Gross** 