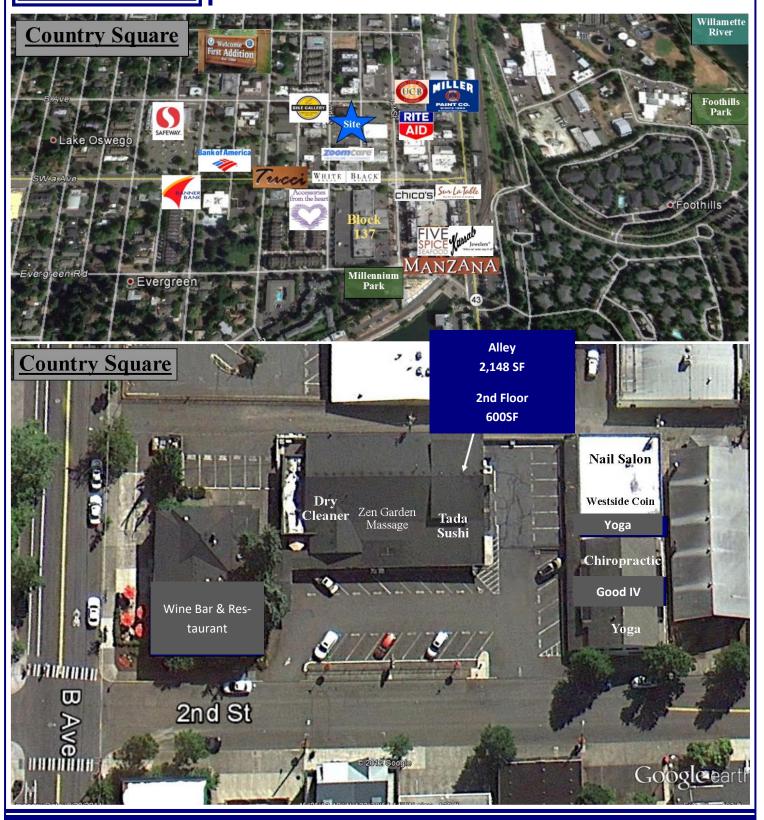

## Country Square

425-485 2nd Street & 148 B Ave, Lake Oswego, OR 97034

This charming well known shopping center is located in the First Addition neighborhood of downtown Lake Oswego. It offers a variety of retailers and offices with great access and strong local demographics in one of the Portland area's most affluent trade areas. Hwy 43 is one block to the East and is a main arterial between South Portland, Lake Oswego and West Linn. Off street parking available.

### **Available**

Second Floor

600 SF

\$22.00 SF/Year **Modified Gross** 

<u>Alley</u>

Suite 435—2,148 SF\*

\$15.00 SF/Year **Modified Gross** 