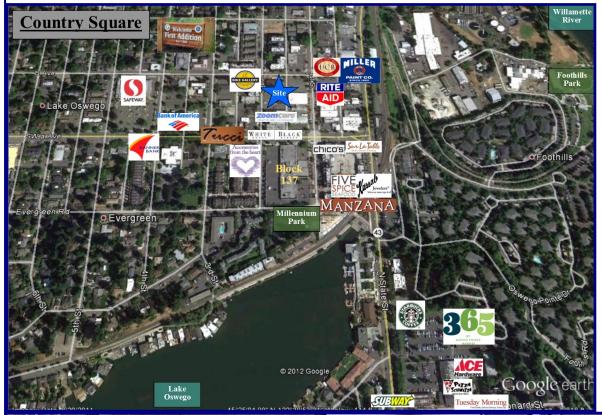

## View Online Country Square

425 2nd Street, Lake Oswego, OR 97034

This charming well known shopping center is located in the First Addition neighborhood of downtown Lake Oswego. It offers a variety of retailers and offices with great access and strong local demographics in one of the Portland area's most affluent trade areas. Hwy 43 is one block to the East and is a main arterial between South Portland, Lake Oswego and West Linn. Off street parking available.