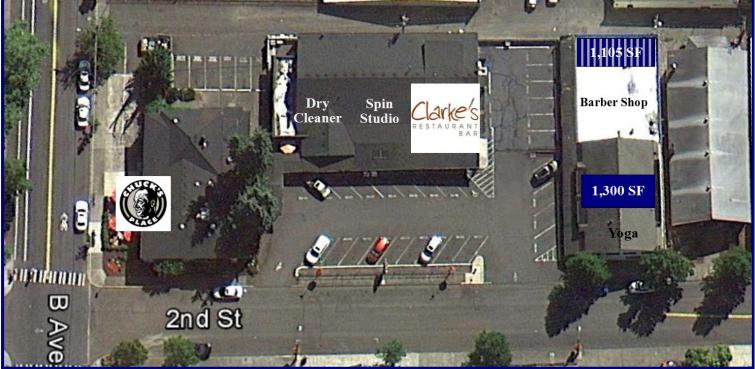

## View Online Country Square

425 2nd Street, Lake Oswego, OR 97034

This charming well known shopping center is located in the First Addition neighborhood of downtown Lake Oswego. It offers a variety of retailers and offices with great access and strong local demographics in one of the Portland area's most affluent trade areas. Hwy 43 is one block to the East and is a main arterial between South Portland, Lake Oswego and West Linn. Off street parking available.

With Video

**Building 425** 

1,105 SF \$21.00 SF/Year, NNN

1,300 SF \$22.00 SF/Year, NNN

\$5.50 NNN